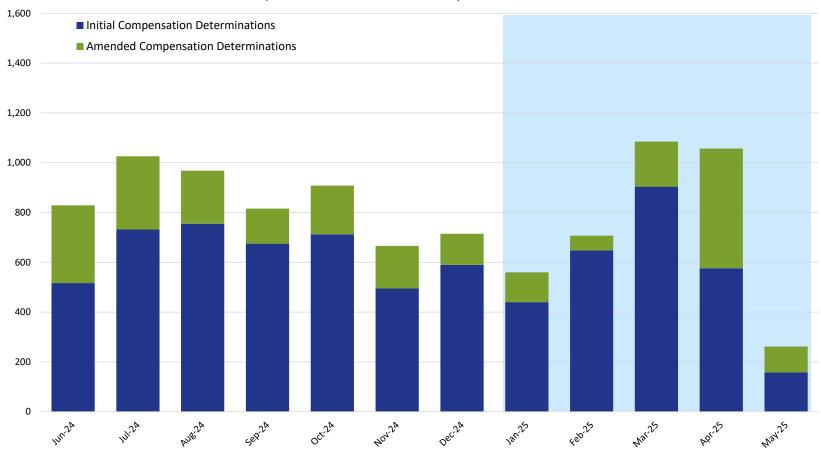

### Compensation Determinations by Month: Initial & Amended

|                                     |     |     |     | 2024 | 2025 |     |     |     |     |     |     |     |
|-------------------------------------|-----|-----|-----|------|------|-----|-----|-----|-----|-----|-----|-----|
|                                     | Jun | Jul | Aug | Sep  | Oct  | Nov | Dec | Jan | Feb | Mar | Apr | May |
| Initial Compensation Determinations | 517 | 732 | 755 | 675  | 713  | 495 | 590 | 440 | 648 | 904 | 576 | 158 |
| Amended Compensation Determinations | 312 | 294 | 213 | 141  | 195  | 171 | 125 | 120 | 59  | 181 | 481 | 104 |

**NOTE:** This chart includes only those compensation determinations for which the claimant has been notified by the VCF in writing of the amount of their award. Once a claimant is notified, the determination is counted on this chart, but it is reflected in the month in which the award was finalized and deemed ready for final quality checks, not in the month in which the claimant was notified. The VCF process includes a series of quality checks that are completed before a claimant is notified. These quality checks may take several weeks or longer. This means that there are claims for which substantive review has been completed but they are not counted on this chart because the claimant has not yet been notified of the award. This also means that the monthly numbers shown here for prior months will change from one report to the next as claims completed in earlier months finish the quality check process and claimants are notified.