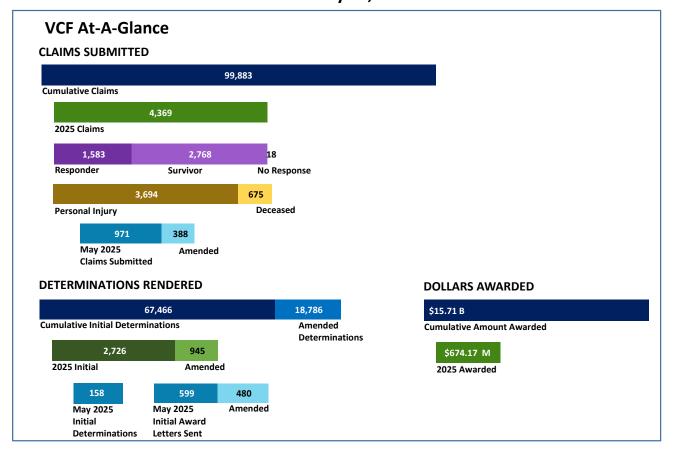

### Claims Submitted by Month: Personal Injury & Deceased

|                        |        |        |        | 2024   |        |        | 2025   |        |        |        |        |        |  |
|------------------------|--------|--------|--------|--------|--------|--------|--------|--------|--------|--------|--------|--------|--|
|                        | Jun    | Jul    | Aug    | Sep    | Oct    | Nov    | Dec    | Jan    | Feb    | Mar    | Apr    | May    |  |
| Personal Injury Claims | 509    | 540    | 500    | 663    | 642    | 583    | 533    | 738    | 701    | 734    | 676    | 845    |  |
| Deceased Claims        | 97     | 102    | 117    | 122    | 128    | 96     | 117    | 137    | 139    | 139    | 134    | 126    |  |
| Unknown Claims         | -      | -      | -      | -      | -      | -      | -      | -      | -      | -      | -      | -      |  |
| Claims - Cumulative    | 91,371 | 92,013 | 92,630 | 93,415 | 94,185 | 94,864 | 95,514 | 96,389 | 97,229 | 98,102 | 98,912 | 99,883 |  |

### Claims Submitted by Month: Responder & Survivor

|                     |        |        |        | 2024   | 2025   |        |        |        |        |        |        |        |
|---------------------|--------|--------|--------|--------|--------|--------|--------|--------|--------|--------|--------|--------|
|                     | Jun    | Jul    | Aug    | Sep    | Oct    | Nov    | Dec    | Jan    | Feb    | Mar    | Apr    | May    |
| Responder Claims    | 236    | 238    | 234    | 264    | 275    | 288    | 245    | 309    | 317    | 318    | 312    | 327    |
| Survivor Claims     | 365    | 400    | 376    | 515    | 493    | 385    | 402    | 561    | 519    | 552    | 495    | 641    |
| No Response Claims  | 5      | 4      | 7      | 6      | 2      | 6      | 3      | 5      | 4      | 3      | 3      | 3      |
| Claims - Cumulative | 91,371 | 92,013 | 92,630 | 93,415 | 94,185 | 94,864 | 95,514 | 96,389 | 97,229 | 98,102 | 98,912 | 99,883 |

### Compensation Determinations by Month: Initial & Amended

|                                     |     |     |     | 2024 | 2025 |     |     |     |     |     |     |     |
|-------------------------------------|-----|-----|-----|------|------|-----|-----|-----|-----|-----|-----|-----|
|                                     | Jun | Jul | Aug | Sep  | Oct  | Nov | Dec | Jan | Feb | Mar | Apr | May |
| Initial Compensation Determinations | 517 | 732 | 755 | 675  | 713  | 495 | 590 | 440 | 648 | 904 | 576 | 158 |
| Amended Compensation Determinations | 312 | 294 | 213 | 141  | 195  | 171 | 125 | 120 | 59  | 181 | 481 | 104 |