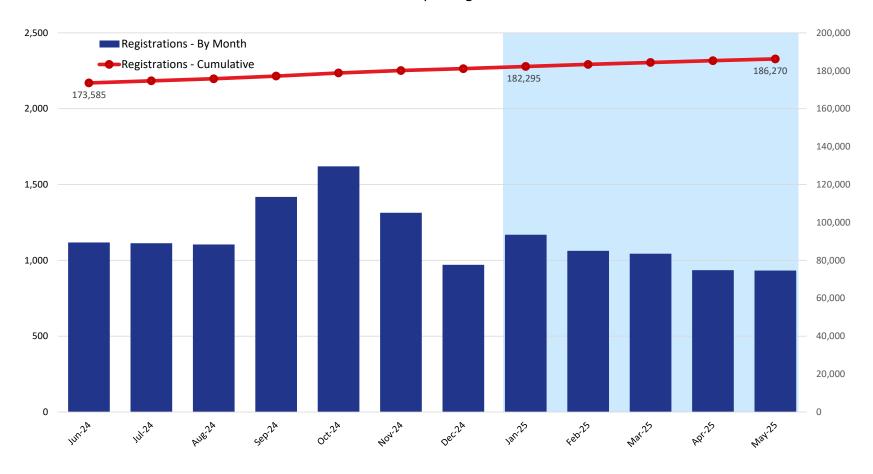

### **Unique Registrations**

|                            |         |         |         | 2024    | 2025    |         |         |         |         |         |         |         |
|----------------------------|---------|---------|---------|---------|---------|---------|---------|---------|---------|---------|---------|---------|
|                            | Jun     | Jul     | Aug     | Sep     | Oct     | Nov     | Dec     | Jan     | Feb     | Mar     | Apr     | May     |
| Registrations - By Month   | 1,118   | 1,113   | 1,105   | 1,418   | 1,620   | 1,314   | 971     | 1,169   | 1,063   | 1,044   | 935     | 933     |
| Registrations - Cumulative | 173,585 | 174,698 | 175,803 | 177,221 | 178,841 | 180,155 | 181,126 | 182,295 | 183,358 | 184,402 | 185,337 | 186,270 |