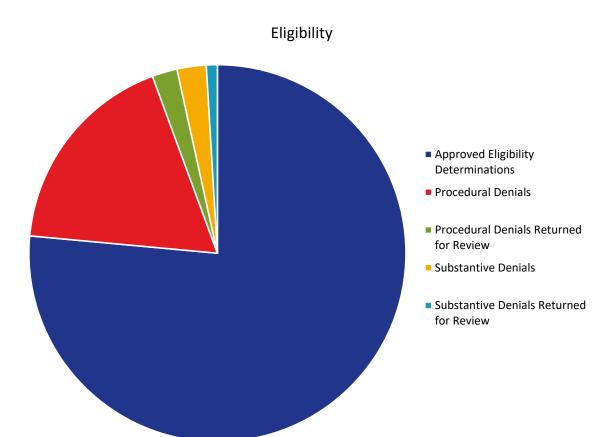

|                                         |        |        |        | 2024   | 2025   |        |        |        |        |        |        |        |
|-----------------------------------------|--------|--------|--------|--------|--------|--------|--------|--------|--------|--------|--------|--------|
| _                                       | Jun    | Jul    | Aug    | Sep    | Oct    | Nov    | Dec    | Jan    | Feb    | Mar    | Apr    | May    |
| Approved Eligibility Determinations     | 62,009 | 62,591 | 63,276 | 63,882 | 64,577 | 65,076 | 65,653 | 66,044 | 66,806 | 67,823 | 68,529 | 69,126 |
| Procedural Denials                      | 15,145 | 15,218 | 15,289 | 15,365 | 15,486 | 15,627 | 15,730 | 15,816 | 15,937 | 16,016 | 16,116 | 16,209 |
| Procedural Denials Returned for Review  | 1,175  | 1,306  | 1,388  | 1,439  | 1,530  | 1,609  | 1,685  | 1,744  | 1,812  | 1,864  | 1,916  | 1,946  |
| Substantive Denials                     | 1,735  | 1,762  | 1,783  | 1,797  | 1,849  | 1,888  | 1,938  | 1,983  | 2,047  | 2,107  | 2,180  | 2,264  |
| Substantive Denials Returned for Review | 246    | 314    | 375    | 383    | 476    | 515    | 563    | 623    | 715    | 751    | 841    | 854    |