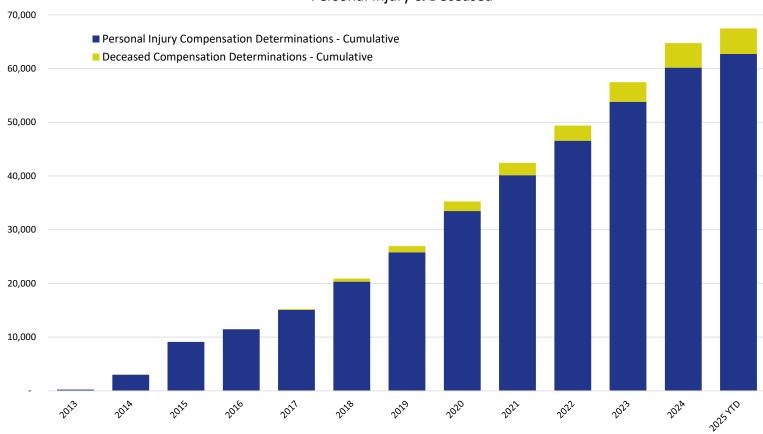

### Cumulative Claims with Compensation Determinations Personal Injury & Deceased

|                                                          | 2013 | 2014  | 2015  | 2016   | 2017   | 2018   | 2019   | 2020   | 2021   | 2022   | 2023   | 2024   | 2025 YTD |
|----------------------------------------------------------|------|-------|-------|--------|--------|--------|--------|--------|--------|--------|--------|--------|----------|
| Personal Injury Compensation Determinations - Cumulative | 225  | 3,000 | 9,111 | 11,471 | 15,058 | 20,332 | 25,795 | 33,475 | 40,148 | 46,579 | 53,815 | 60,163 | 62,711   |
| Deceased Compensation Determinations - Cumulative        | -    | 7     | 20    | 55     | 181    | 580    | 1,137  | 1,788  | 2,291  | 2,802  | 3,647  | 4,577  | 4,755    |