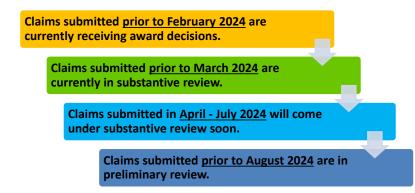

#### **Claim Review Timeline\***

<sup>\*</sup> This timeline applies only to claims that are submitted in good order, meaning they have the required documents the VCF needs in order to determine the claimant's eligibility and calculate the award. Claims that are made inactive or placed on hold because they were not submitted with the required documents take significantly longer to review and are not reflected in this timeline.