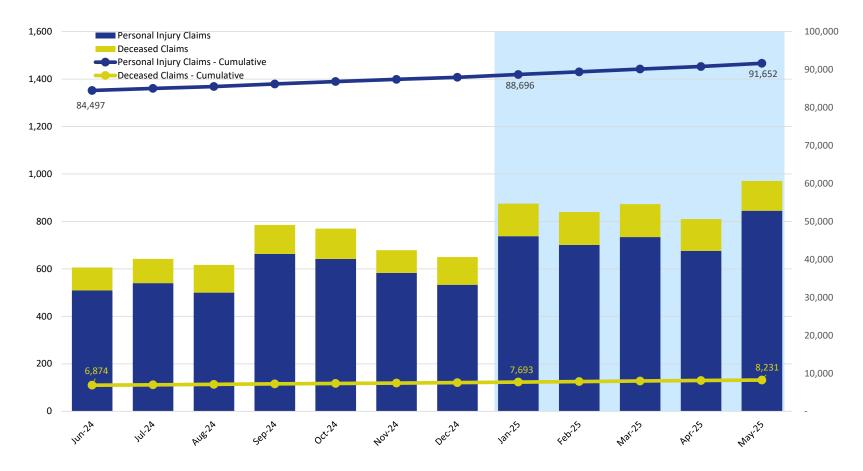

### Claims Submitted by Month: Personal Injury & Deceased

|                        |        |        |        | 2024   |        |        | 2025   |        |        |        |        |        |  |
|------------------------|--------|--------|--------|--------|--------|--------|--------|--------|--------|--------|--------|--------|--|
|                        | Jun    | Jul    | Aug    | Sep    | Oct    | Nov    | Dec    | Jan    | Feb    | Mar    | Apr    | May    |  |
| Personal Injury Claims | 509    | 540    | 500    | 663    | 642    | 583    | 533    | 738    | 701    | 734    | 676    | 845    |  |
| Deceased Claims        | 97     | 102    | 117    | 122    | 128    | 96     | 117    | 137    | 139    | 139    | 134    | 126    |  |
| Unknown Claims         | -      | -      | -      | -      | -      | -      | -      | -      | -      | -      | -      | -      |  |
| Claims - Cumulative    | 91,371 | 92,013 | 92,630 | 93,415 | 94,185 | 94,864 | 95,514 | 96,389 | 97,229 | 98,102 | 98,912 | 99,883 |  |