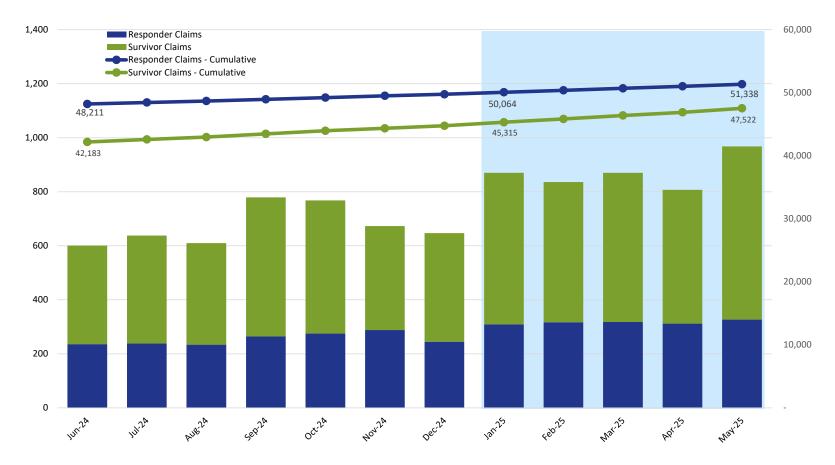

### Claims Submitted by Month: Responder & Survivor

|                     |        |        |        | 2024   | 2025   |        |        |        |        |        |        |        |
|---------------------|--------|--------|--------|--------|--------|--------|--------|--------|--------|--------|--------|--------|
|                     | Jun    | Jul    | Aug    | Sep    | Oct    | Nov    | Dec    | Jan    | Feb    | Mar    | Apr    | May    |
| Responder Claims    | 236    | 238    | 234    | 264    | 275    | 288    | 245    | 309    | 317    | 318    | 312    | 327    |
| Survivor Claims     | 365    | 400    | 376    | 515    | 493    | 385    | 402    | 561    | 519    | 552    | 495    | 641    |
| No Response Claims  | 5      | 4      | 7      | 6      | 2      | 6      | 3      | 5      | 4      | 3      | 3      | 3      |
| Claims - Cumulative | 91,371 | 92,013 | 92,630 | 93,415 | 94,185 | 94,864 | 95,514 | 96,389 | 97,229 | 98,102 | 98,912 | 99,883 |