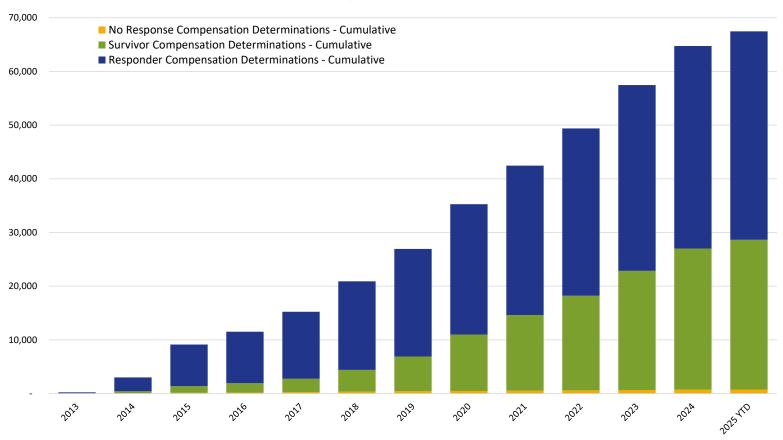

### Cumulative Claims with Compensation Determinations Responder & Survivor

|                                                      | 2013 | 2014  | 2015  | 2016  | 2017   | 2018   | 2019   | 2020   | 2021   | 2022   | 2023   | 2024   | 2025 YTD |
|------------------------------------------------------|------|-------|-------|-------|--------|--------|--------|--------|--------|--------|--------|--------|----------|
| Responder Compensation Determinations - Cumulative   | 218  | 2,580 | 7,740 | 9,596 | 12,492 | 16,513 | 20,032 | 24,269 | 27,826 | 31,170 | 34,615 | 37,738 | 38,839   |
| Survivor Compensation Determinations - Cumulative    | 6    | 402   | 1,261 | 1,737 | 2,462  | 4,029  | 6,458  | 10,521 | 14,087 | 17,618 | 22,175 | 26,264 | 27,865   |
| No Response Compensation Determinations - Cumulative | 1    | 25    | 130   | 193   | 285    | 370    | 442    | 473    | 526    | 593    | 672    | 738    | 762      |