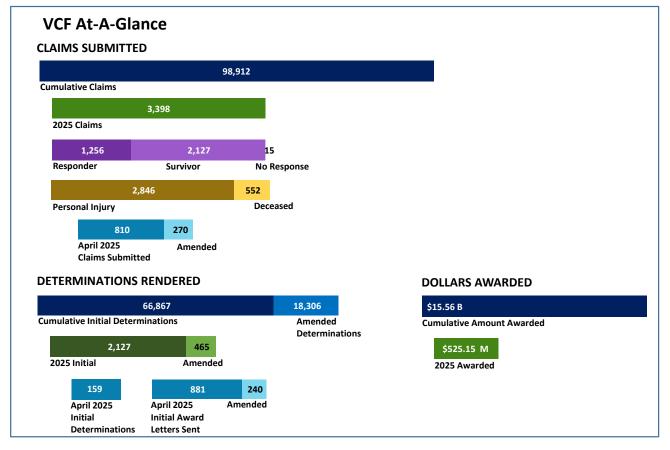

#### **Claim Review Timeline\***

<sup>\*</sup> This timeline applies only to claims that are submitted in good order, meaning they have the required documents the VCF needs in order to determine the claimant's eligibility and calculate the award. Claims that are made inactive or placed on hold because they were not submitted with the required documents take significantly longer to review and are not reflected in this timeline.