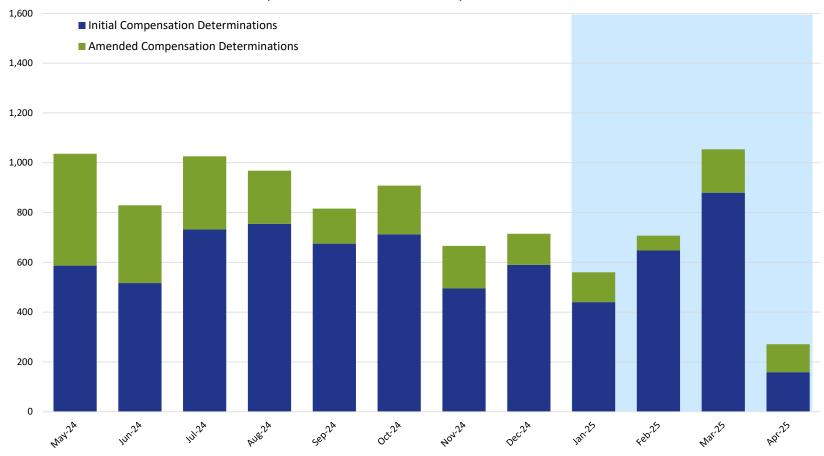

#### Compensation Determinations by Month: Initial & Amended

| _                                   |     |     |     | 2025 |     |     |     |     |     |     |     |     |
|-------------------------------------|-----|-----|-----|------|-----|-----|-----|-----|-----|-----|-----|-----|
|                                     | May | Jun | Jul | Aug  | Sep | Oct | Nov | Dec | Jan | Feb | Mar | Apr |
| Initial Compensation Determinations | 587 | 517 | 732 | 755  | 675 | 713 | 495 | 590 | 440 | 648 | 880 | 159 |
| Amended Compensation Determinations | 449 | 312 | 294 | 213  | 141 | 195 | 171 | 125 | 120 | 59  | 174 | 112 |

**NOTE:** This chart includes only those compensation determinations for which the claimant has been notified by the VCF in writing of the amount of their award. Once a claimant is notified, the determination is counted on this chart, but it is reflected in the month in which the award was finalized and deemed ready for final quality checks, not in the month in which the claimant was notified. The VCF process includes a series of quality checks that are completed before a claimant is notified. These quality checks may take several weeks or longer. This means that there are claims for which substantive review has been completed but they are not counted on this chart because the claimant has not yet been notified of the award. This also means that the monthly numbers shown here for prior months will change from one report to the next as claims completed in earlier months finish the quality check process and claimants are notified.