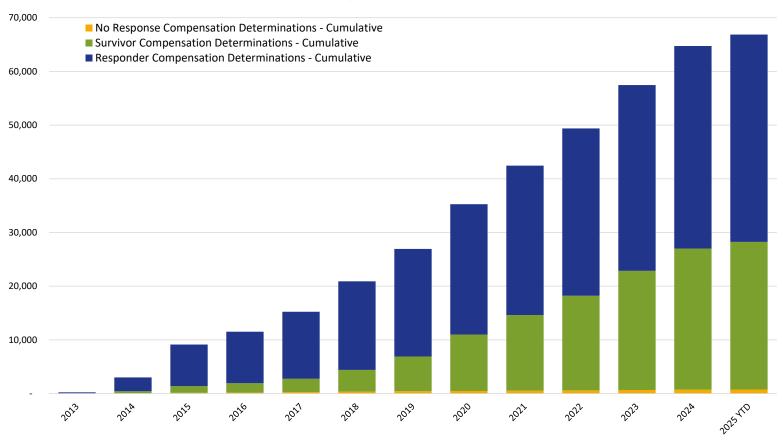

### Cumulative Claims with Compensation Determinations Responder & Survivor

|                                                      | 2013 | 2014  | 2015  | 2016  | 2017   | 2018   | 2019   | 2020   | 2021   | 2022   | 2023   | 2024   | 2025 YTD |
|------------------------------------------------------|------|-------|-------|-------|--------|--------|--------|--------|--------|--------|--------|--------|----------|
| Responder Compensation Determinations - Cumulative   | 218  | 2,580 | 7,740 | 9,596 | 12,492 | 16,513 | 20,032 | 24,269 | 27,826 | 31,170 | 34,615 | 37,738 | 38,614   |
| Survivor Compensation Determinations - Cumulative    | 6    | 402   | 1,261 | 1,737 | 2,462  | 4,029  | 6,458  | 10,521 | 14,087 | 17,618 | 22,175 | 26,264 | 27,503   |
| No Response Compensation Determinations - Cumulative | 1    | 25    | 130   | 193   | 285    | 370    | 442    | 473    | 526    | 593    | 672    | 738    | 750      |