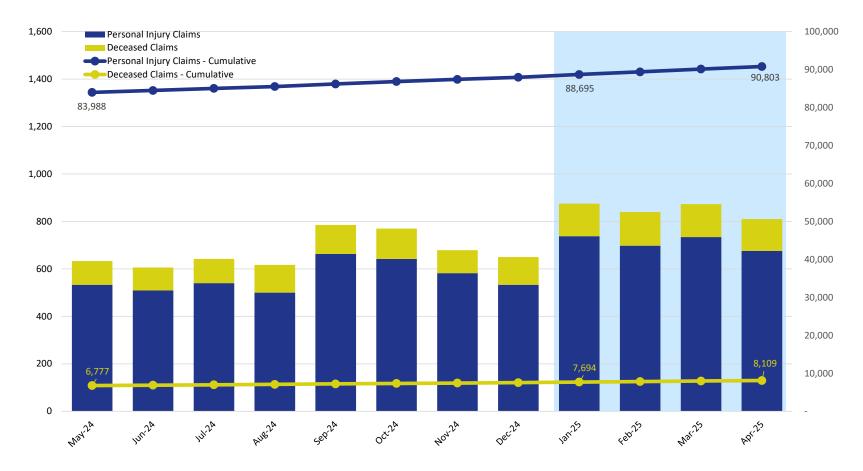

#### Claims Submitted by Month: Personal Injury & Deceased

|                        |        |        |        | 202    | 4      |        |        |        | 2025   |        |        |        |  |  |
|------------------------|--------|--------|--------|--------|--------|--------|--------|--------|--------|--------|--------|--------|--|--|
|                        | May    | Jun    | Jul    | Aug    | Sep    | Oct    | Nov    | Dec    | Jan    | Feb    | Mar    | Apr    |  |  |
| Personal Injury Claims | 533    | 509    | 540    | 500    | 663    | 642    | 582    | 533    | 738    | 698    | 734    | 676    |  |  |
| Deceased Claims        | 100    | 97     | 102    | 117    | 122    | 128    | 97     | 117    | 137    | 142    | 139    | 134    |  |  |
| Unknown Claims         | -      | -      | -      | -      | -      | -      | -      | -      | -      | -      | -      | -      |  |  |
| Claims - Cumulative    | 90,765 | 91,371 | 92,013 | 92,630 | 93,415 | 94,185 | 94,864 | 95,514 | 96,389 | 97,229 | 98,102 | 98,912 |  |  |