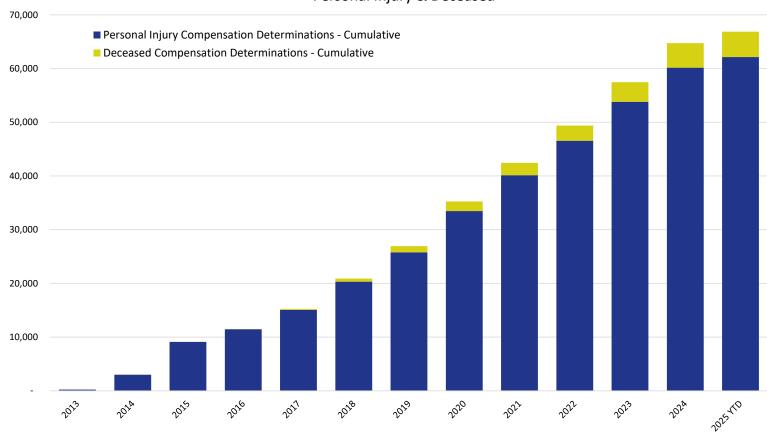

#### Cumulative Claims with Compensation Determinations Personal Injury & Deceased

|                                                          | 2013 | 2014  | 2015  | 2016   | 2017   | 2018   | 2019   | 2020   | 2021   | 2022   | 2023   | 2024   | 2025 YTD |
|----------------------------------------------------------|------|-------|-------|--------|--------|--------|--------|--------|--------|--------|--------|--------|----------|
| Personal Injury Compensation Determinations - Cumulative | 225  | 3,000 | 9,111 | 11,471 | 15,058 | 20,332 | 25,795 | 33,475 | 40,148 | 46,579 | 53,815 | 60,163 | 62,147   |
| Deceased Compensation Determinations - Cumulative        | -    | 7     | 20    | 55     | 181    | 580    | 1,137  | 1,788  | 2,291  | 2,802  | 3,647  | 4,577  | 4,720    |