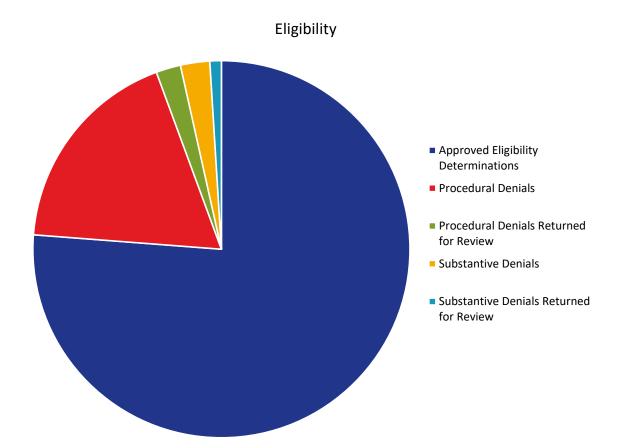

| _                                       |        |        |        |        | 2025   |        |        |        |        |        |        |        |
|-----------------------------------------|--------|--------|--------|--------|--------|--------|--------|--------|--------|--------|--------|--------|
|                                         | May    | Jun    | Jul    | Aug    | Sep    | Oct    | Nov    | Dec    | Jan    | Feb    | Mar    | Apr    |
| Approved Eligibility Determinations     | 61,521 | 62,009 | 62,591 | 63,276 | 63,882 | 64,577 | 65,076 | 65,653 | 66,044 | 66,806 | 67,824 | 68,531 |
| Procedural Denials                      | 15,196 | 15,293 | 15,369 | 15,443 | 15,523 | 15,652 | 15,801 | 15,916 | 16,005 | 16,136 | 16,221 | 16,338 |
| Procedural Denials Returned for Review  | 1,005  | 1,214  | 1,343  | 1,422  | 1,469  | 1,553  | 1,625  | 1,689  | 1,747  | 1,809  | 1,861  | 1,900  |
| Substantive Denials                     | 1,708  | 1,739  | 1,765  | 1,787  | 1,800  | 1,849  | 1,889  | 1,940  | 1,984  | 2,050  | 2,114  | 2,256  |
| Substantive Denials Returned for Review | 288    | 351    | 421    | 481    | 490    | 587    | 625    | 672    | 735    | 826    | 862    | 885    |