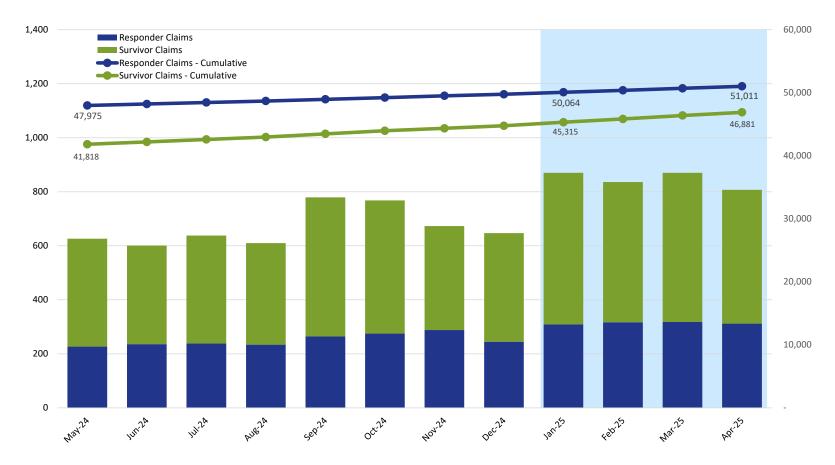

#### Claims Submitted by Month: Responder & Survivor

|                     |        |        |        | 202    | 4      |        |        |        | 2025   |        |        |        |  |  |
|---------------------|--------|--------|--------|--------|--------|--------|--------|--------|--------|--------|--------|--------|--|--|
|                     | May    | Jun    | Jul    | Aug    | Sep    | Oct    | Nov    | Dec    | Jan    | Feb    | Mar    | Apr    |  |  |
| Responder Claims    | 227    | 236    | 238    | 234    | 264    | 275    | 288    | 245    | 309    | 317    | 318    | 312    |  |  |
| Survivor Claims     | 399    | 365    | 400    | 376    | 515    | 493    | 385    | 402    | 561    | 519    | 552    | 495    |  |  |
| No Response Claims  | 7      | 5      | 4      | 7      | 6      | 2      | 6      | 3      | 5      | 4      | 3      | 3      |  |  |
| Claims - Cumulative | 90,765 | 91,371 | 92,013 | 92,630 | 93,415 | 94,185 | 94,864 | 95,514 | 96,389 | 97,229 | 98,102 | 98,912 |  |  |