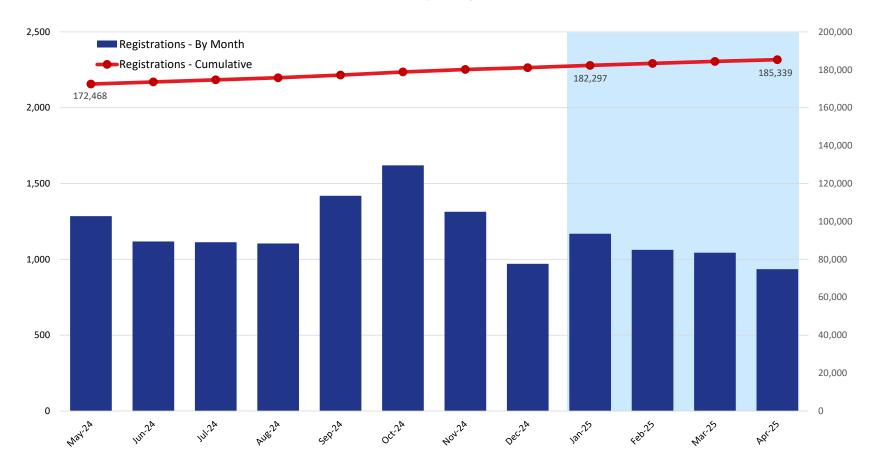

#### **Unique Registrations**

|                            |         |         |         | 202     | 24      |         |         | 2025    |         |         |         |         |  |
|----------------------------|---------|---------|---------|---------|---------|---------|---------|---------|---------|---------|---------|---------|--|
|                            | May     | Jun     | Jul     | Aug     | Sep     | Oct     | Nov     | Dec     | Jan     | Feb     | Mar     | Apr     |  |
| Registrations - By Month   | 1,285   | 1,118   | 1,113   | 1,105   | 1,419   | 1,620   | 1,314   | 971     | 1,169   | 1,063   | 1,044   | 935     |  |
| Registrations - Cumulative | 172,468 | 173,586 | 174,699 | 175,804 | 177,223 | 178,843 | 180,157 | 181,128 | 182,297 | 183,360 | 184,404 | 185,339 |  |