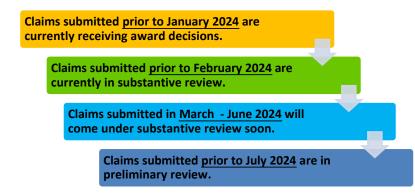

#### **Claim Review Timeline\***

<sup>\*</sup> This timeline applies only to claims that are submitted in good order, meaning they have the required documents the VCF needs in order to determine the claimant's eligibility and calculate the award. Claims that are made inactive or placed on hold because they were not submitted with the required documents take significantly longer to review and are not reflected in this timeline.