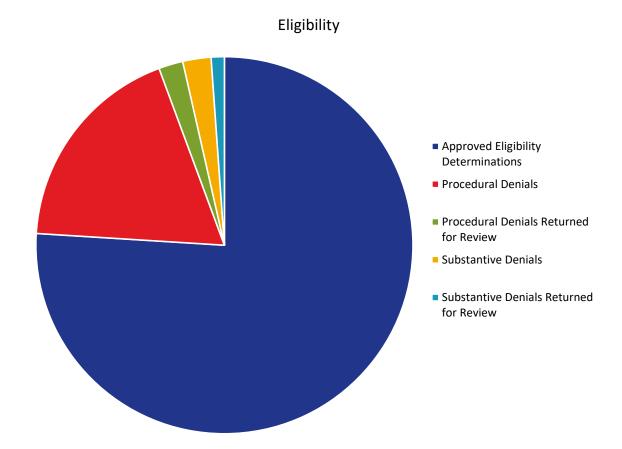

| _                                       |        |        |        | 2025   |        |        |        |        |        |        |        |        |
|-----------------------------------------|--------|--------|--------|--------|--------|--------|--------|--------|--------|--------|--------|--------|
|                                         | Apr    | May    | Jun    | Jul    | Aug    | Sep    | Oct    | Nov    | Dec    | Jan    | Feb    | Mar    |
| Approved Eligibility Determinations     | 60,905 | 61,523 | 62,011 | 62,593 | 63,278 | 63,884 | 64,579 | 65,078 | 65,655 | 66,046 | 66,808 | 67,827 |
| Procedural Denials                      | 15,190 | 15,314 | 15,415 | 15,495 | 15,574 | 15,657 | 15,788 | 15,938 | 16,056 | 16,149 | 16,288 | 16,394 |
| Procedural Denials Returned for Review  | 844    | 1,028  | 1,234  | 1,359  | 1,435  | 1,480  | 1,565  | 1,636  | 1,698  | 1,757  | 1,817  | 1,860  |
| Substantive Denials                     | 1,678  | 1,720  | 1,751  | 1,777  | 1,799  | 1,812  | 1,863  | 1,903  | 1,954  | 2,001  | 2,067  | 2,162  |
| Substantive Denials Returned for Review | 401    | 461    | 525    | 597    | 657    | 666    | 763    | 801    | 849    | 910    | 1,001  | 1,010  |