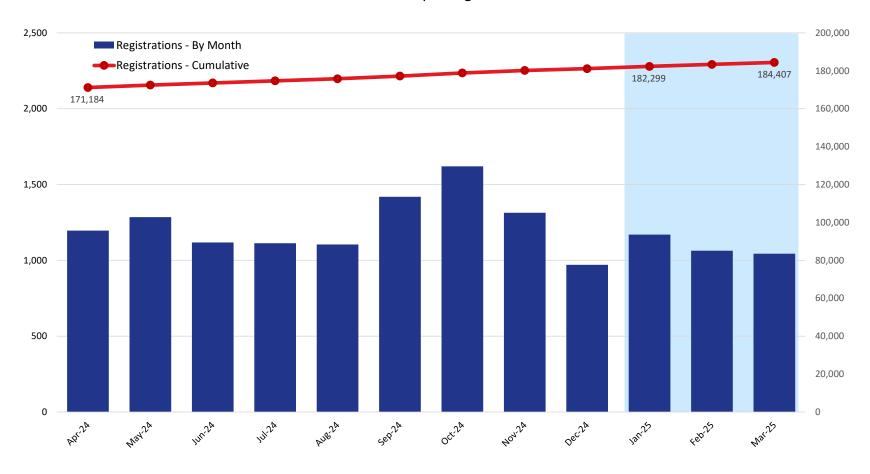

### **Unique Registrations**

|                            |         |         |         | 2025    |         |         |         |         |         |         |         |         |
|----------------------------|---------|---------|---------|---------|---------|---------|---------|---------|---------|---------|---------|---------|
|                            | Apr     | May     | Jun     | Jul     | Aug     | Sep     | Oct     | Nov     | Dec     | Jan     | Feb     | Mar     |
| Registrations - By Month   | 1,196   | 1,285   | 1,118   | 1,113   | 1,105   | 1,419   | 1,620   | 1,314   | 971     | 1,170   | 1,064   | 1,044   |
| Registrations - Cumulative | 171,184 | 172,469 | 173,587 | 174,700 | 175,805 | 177,224 | 178,844 | 180,158 | 181,129 | 182,299 | 183,363 | 184,407 |