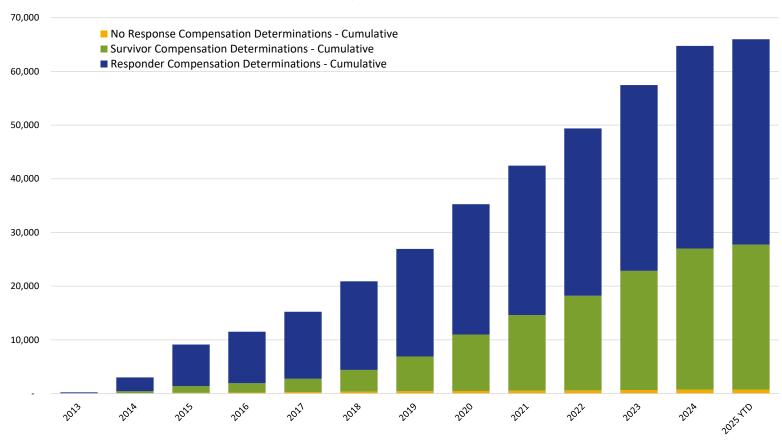

### Cumulative Claims with Compensation Determinations Responder & Survivor

|                                                      | 2013 | 2014  | 2015  | 2016  | 2017   | 2018   | 2019   | 2020   | 2021   | 2022   | 2023   | 2024   | 2025 YTD |
|------------------------------------------------------|------|-------|-------|-------|--------|--------|--------|--------|--------|--------|--------|--------|----------|
| Responder Compensation Determinations - Cumulative   | 218  | 2,580 | 7,739 | 9,595 | 12,491 | 16,512 | 20,032 | 24,269 | 27,826 | 31,170 | 34,615 | 37,738 | 38,244   |
| Survivor Compensation Determinations - Cumulative    | 6    | 402   | 1,261 | 1,737 | 2,462  | 4,029  | 6,458  | 10,521 | 14,088 | 17,619 | 22,176 | 26,265 | 27,003   |
| No Response Compensation Determinations - Cumulative | 1    | 25    | 130   | 193   | 285    | 370    | 442    | 473    | 526    | 593    | 672    | 738    | 743      |