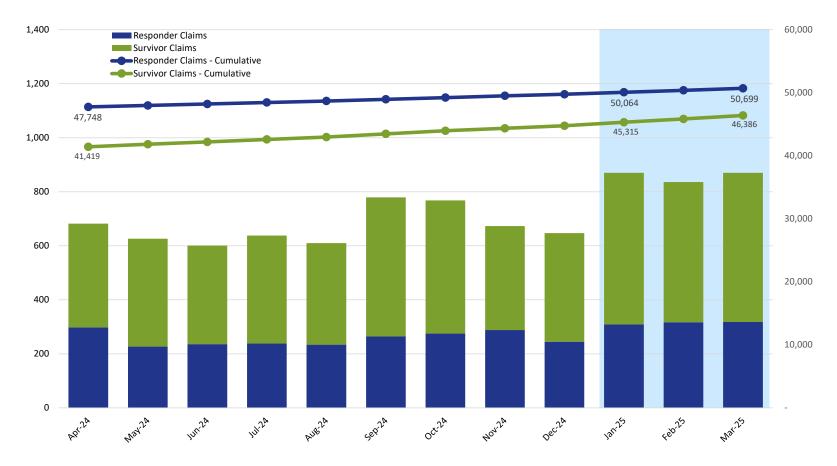

#### Claims Submitted by Month: Responder & Survivor

|                     |        |        |        |        | 2024   |        |        |        |        | 2025   |        |        |  |
|---------------------|--------|--------|--------|--------|--------|--------|--------|--------|--------|--------|--------|--------|--|
|                     | Apr    | May    | Jun    | Jul    | Aug    | Sep    | Oct    | Nov    | Dec    | Jan    | Feb    | Mar    |  |
| Responder Claims    | 298    | 227    | 236    | 238    | 234    | 264    | 275    | 288    | 245    | 309    | 317    | 318    |  |
| Survivor Claims     | 384    | 399    | 365    | 400    | 376    | 515    | 493    | 385    | 402    | 561    | 519    | 552    |  |
| No Response Claims  | 7      | 7      | 5      | 4      | 7      | 6      | 2      | 6      | 3      | 5      | 4      | 3      |  |
| Claims - Cumulative | 90,132 | 90,765 | 91,371 | 92,013 | 92,630 | 93,415 | 94,185 | 94,864 | 95,514 | 96,389 | 97,229 | 98,102 |  |