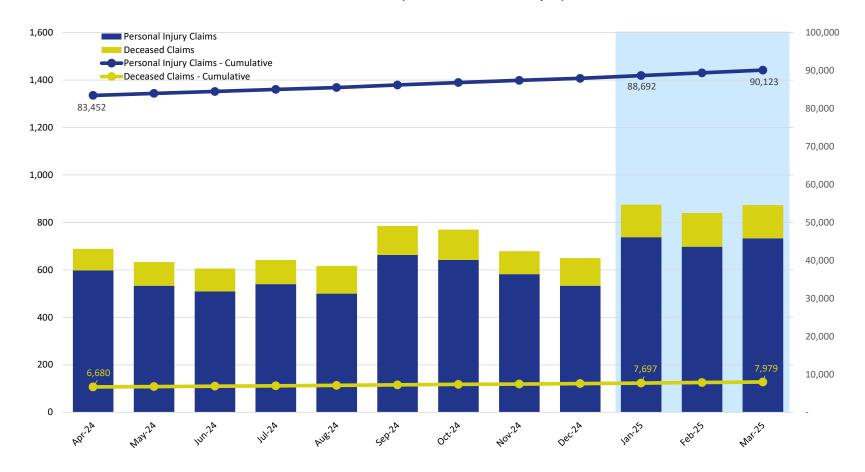

#### Claims Submitted by Month: Personal Injury & Deceased

|                        |        | 2025   |        |        |        |        |        |        |        |        |        |        |
|------------------------|--------|--------|--------|--------|--------|--------|--------|--------|--------|--------|--------|--------|
|                        | Apr    | May    | Jun    | Jul    | Aug    | Sep    | Oct    | Nov    | Dec    | Jan    | Feb    | Mar    |
| Personal Injury Claims | 598    | 533    | 509    | 540    | 500    | 663    | 642    | 582    | 533    | 738    | 698    | 733    |
| Deceased Claims        | 91     | 100    | 97     | 102    | 117    | 122    | 128    | 97     | 117    | 137    | 142    | 140    |
| Unknown Claims         | -      | -      | -      | -      | -      | -      | -      | -      | -      | -      | -      | -      |
| Claims - Cumulative    | 90,132 | 90,765 | 91,371 | 92,013 | 92,630 | 93,415 | 94,185 | 94,864 | 95,514 | 96,389 | 97,229 | 98,102 |