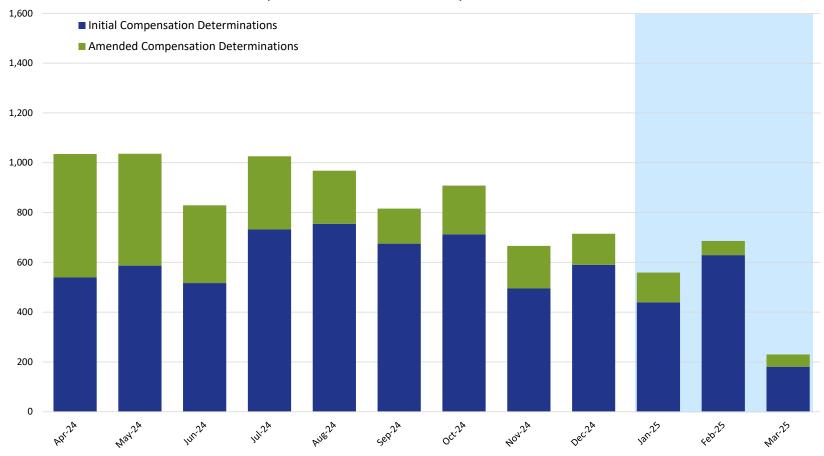

#### Compensation Determinations by Month: Initial & Amended

|                                     |     |     |     | 2025 |     |     |     |     |     |     |     |     |
|-------------------------------------|-----|-----|-----|------|-----|-----|-----|-----|-----|-----|-----|-----|
| _                                   | Apr | May | Jun | Jul  | Aug | Sep | Oct | Nov | Dec | Jan | Feb | Mar |
| Initial Compensation Determinations | 539 | 587 | 517 | 732  | 755 | 675 | 713 | 495 | 590 | 439 | 629 | 181 |
| Amended Compensation Determinations | 496 | 449 | 312 | 294  | 213 | 141 | 195 | 171 | 125 | 120 | 57  | 49  |

**NOTE:** This chart includes only those compensation determinations for which the claimant has been notified by the VCF in writing of the amount of their award. Once a claimant is notified, the determination is counted on this chart, but it is reflected in the month in which the award was finalized and deemed ready for final quality checks, not in the month in which the claimant was notified. The VCF process includes a series of quality checks that are completed before a claimant is notified. These quality checks may take several weeks or longer. This means that there are claims for which substantive review has been completed but they are not counted on this chart because the claimant has not yet been notified of the award. This also means that the monthly numbers shown here for prior months will change from one report to the next as claims completed in earlier months finish the quality check process and claimants are notified.