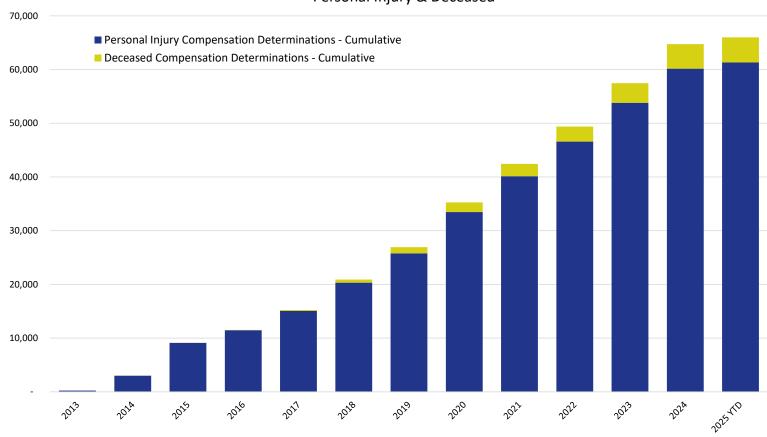

#### Cumulative Claims with Compensation Determinations Personal Injury & Deceased

|                                                          | 2013 | 2014  | 2015  | 2016   | 2017   | 2018   | 2019   | 2020   | 2021   | 2022   | 2023   | 2024   | 2025 YTD |
|----------------------------------------------------------|------|-------|-------|--------|--------|--------|--------|--------|--------|--------|--------|--------|----------|
| Personal Injury Compensation Determinations - Cumulative | 225  | 3,000 | 9,110 | 11,470 | 15,057 | 20,331 | 25,795 | 33,476 | 40,150 | 46,582 | 53,818 | 60,166 | 61,315   |
| Deceased Compensation Determinations - Cumulative        | -    | 7     | 20    | 55     | 181    | 580    | 1,137  | 1,787  | 2,290  | 2,800  | 3,645  | 4,575  | 4,675    |