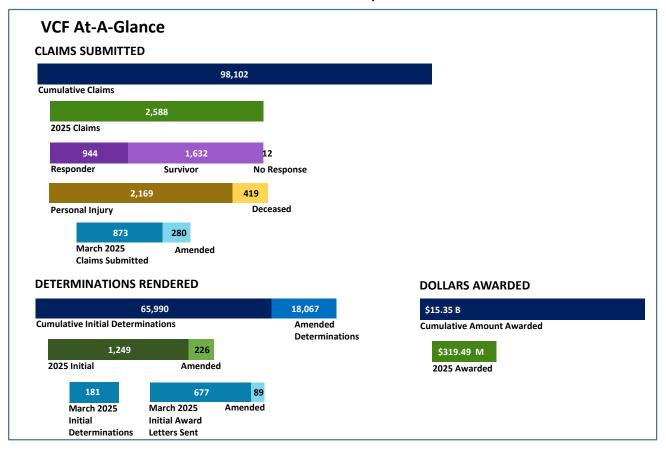

#### Claims Submitted by Month: Personal Injury & Deceased

|                        |        | 2025   |        |        |        |        |        |        |        |        |        |        |
|------------------------|--------|--------|--------|--------|--------|--------|--------|--------|--------|--------|--------|--------|
|                        | Apr    | May    | Jun    | Jul    | Aug    | Sep    | Oct    | Nov    | Dec    | Jan    | Feb    | Mar    |
| Personal Injury Claims | 598    | 533    | 509    | 540    | 500    | 663    | 642    | 582    | 533    | 738    | 698    | 733    |
| Deceased Claims        | 91     | 100    | 97     | 102    | 117    | 122    | 128    | 97     | 117    | 137    | 142    | 140    |
| Unknown Claims         | -      | -      | -      | -      | -      | -      | -      | -      | -      | -      | -      | -      |
| Claims - Cumulative    | 90,132 | 90,765 | 91,371 | 92,013 | 92,630 | 93,415 | 94,185 | 94,864 | 95,514 | 96,389 | 97,229 | 98,102 |

#### Claims Submitted by Month: Responder & Survivor

|                     |        |        |        |        | 2024   |        |        |        |        | 2025   |        |        |  |
|---------------------|--------|--------|--------|--------|--------|--------|--------|--------|--------|--------|--------|--------|--|
|                     | Apr    | May    | Jun    | Jul    | Aug    | Sep    | Oct    | Nov    | Dec    | Jan    | Feb    | Mar    |  |
| Responder Claims    | 298    | 227    | 236    | 238    | 234    | 264    | 275    | 288    | 245    | 309    | 317    | 318    |  |
| Survivor Claims     | 384    | 399    | 365    | 400    | 376    | 515    | 493    | 385    | 402    | 561    | 519    | 552    |  |
| No Response Claims  | 7      | 7      | 5      | 4      | 7      | 6      | 2      | 6      | 3      | 5      | 4      | 3      |  |
| Claims - Cumulative | 90,132 | 90,765 | 91,371 | 92,013 | 92,630 | 93,415 | 94,185 | 94,864 | 95,514 | 96,389 | 97,229 | 98,102 |  |

#### Compensation Determinations by Month: Initial & Amended

|                                     |     |     |     | 2025 |     |     |     |     |     |     |     |     |
|-------------------------------------|-----|-----|-----|------|-----|-----|-----|-----|-----|-----|-----|-----|
| _                                   | Apr | May | Jun | Jul  | Aug | Sep | Oct | Nov | Dec | Jan | Feb | Mar |
| Initial Compensation Determinations | 539 | 587 | 517 | 732  | 755 | 675 | 713 | 495 | 590 | 439 | 629 | 181 |
| Amended Compensation Determinations | 496 | 449 | 312 | 294  | 213 | 141 | 195 | 171 | 125 | 120 | 57  | 49  |