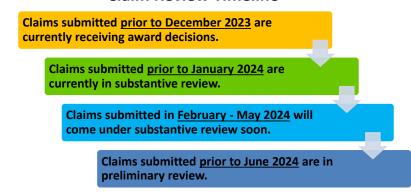

#### **Claim Review Timeline\***

<sup>\*</sup> This timeline applies only to claims that are submitted in good order, meaning they have the required documents the VCF needs in order to determine the claimant's eligibility and calculate the award. Claims that are made inactive or placed on hold because they were not submitted with the required documents take significantly longer to review and are not reflected in this timeline.