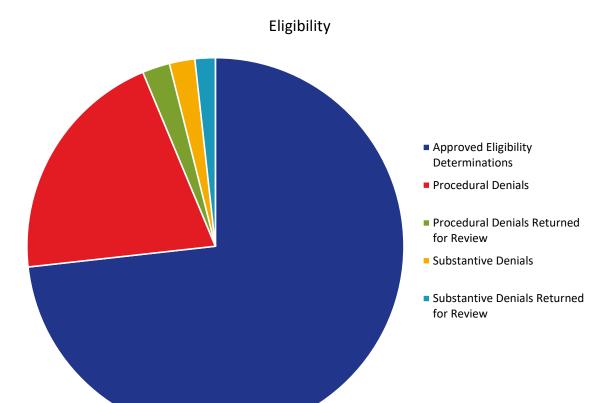

| _                                       |        |        |        | 2023   | 2024   |        |        |        |        |        |        |        |
|-----------------------------------------|--------|--------|--------|--------|--------|--------|--------|--------|--------|--------|--------|--------|
|                                         | Jun    | Jul    | Aug    | Sep    | Oct    | Nov    | Dec    | Jan    | Feb    | Mar    | Apr    | May    |
| Approved Eligibility Determinations     | 54,513 | 55,204 | 56,059 | 56,835 | 57,431 | 58,216 | 58,749 | 59,462 | 59,858 | 60,402 | 60,909 | 61,528 |
| Procedural Denials                      | 13,079 | 13,601 | 14,783 | 14,864 | 15,500 | 15,961 | 16,139 | 16,310 | 16,454 | 16,521 | 16,914 | 17,196 |
| Procedural Denials Returned for Review  | 396    | 561    | 1,137  | 1,154  | 1,439  | 1,662  | 1,712  | 1,755  | 1,796  | 1,807  | 1,925  | 1,986  |
| Substantive Denials                     | 1,486  | 1,519  | 1,546  | 1,552  | 1,592  | 1,617  | 1,639  | 1,683  | 1,699  | 1,723  | 1,749  | 1,835  |
| Substantive Denials Returned for Review | 602    | 671    | 753    | 781    | 924    | 1,004  | 1,069  | 1,217  | 1,301  | 1,372  | 1,439  | 1,464  |