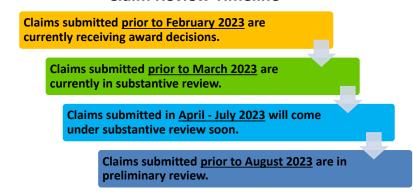

#### **Claim Review Timeline\***

<sup>\*</sup> This timeline applies only to claims that are submitted in good order, meaning they have the required documents the VCF needs in order to determine the claimant's eligibility and calculate the award. Claims that are made inactive or placed on hold because they were not submitted with the required documents take significantly longer to review and are not reflected in this timeline.