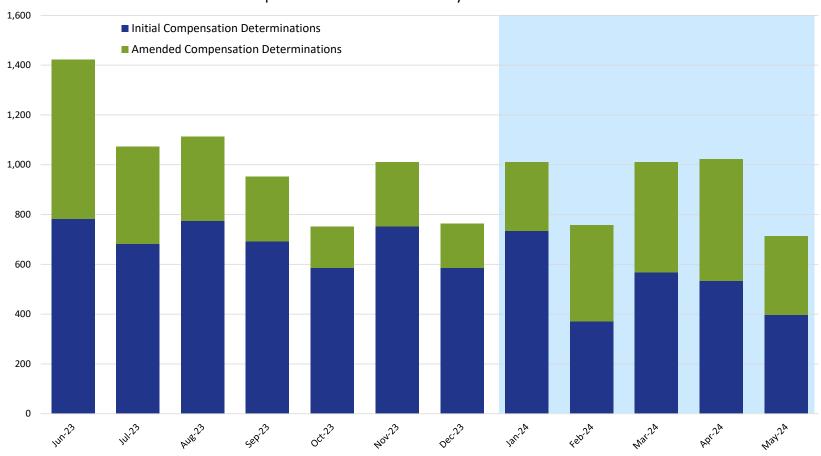

### Compensation Determinations by Month: Initial & Amended

|                                     |     |     |     | 2023 | 2024 |     |     |     |     |     |     |     |
|-------------------------------------|-----|-----|-----|------|------|-----|-----|-----|-----|-----|-----|-----|
|                                     | Jun | Jul | Aug | Sep  | Oct  | Nov | Dec | Jan | Feb | Mar | Apr | May |
| Initial Compensation Determinations | 784 | 683 | 774 | 691  | 587  | 753 | 586 | 734 | 372 | 568 | 534 | 397 |
| Amended Compensation Determinations | 639 | 390 | 339 | 261  | 165  | 258 | 177 | 277 | 386 | 444 | 489 | 316 |

**NOTE:** This chart includes only those compensation determinations for which the claimant has been notified by the VCF in writing of the amount of their award. Once a claimant is notified, the determination is counted on this chart, but it is reflected in the month in which the award was finalized and deemed ready for final quality checks, not in the month in which the claimant was notified. The VCF process includes a series of quality checks that are completed before a claimant is notified. These quality checks may take several weeks or longer. This means that there are claims for which substantive review has been completed but they are not counted on this chart because the claimant has not yet been notified of the award. This also means that the monthly numbers shown here for prior months will change from one report to the next as claims completed in earlier months finish the quality check process and claimants are notified.