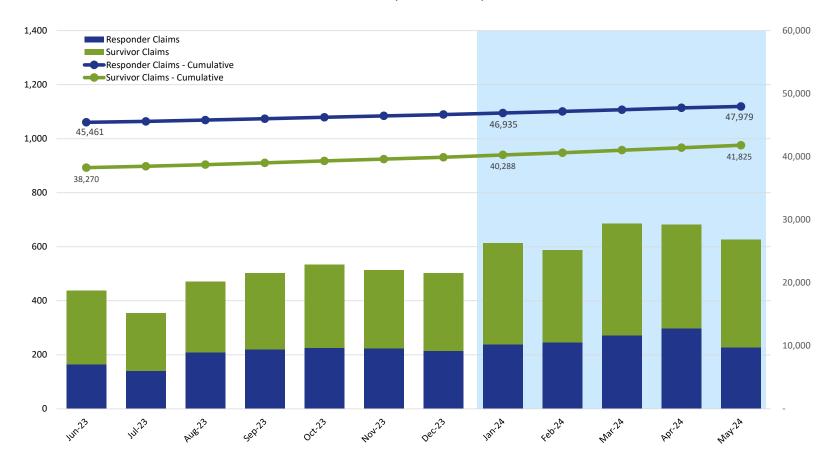

### Claims Submitted by Month: Responder & Survivor

|                     |        |        |        | 2023   | 2024   |        |        |        |        |        |        |        |
|---------------------|--------|--------|--------|--------|--------|--------|--------|--------|--------|--------|--------|--------|
|                     | Jun    | Jul    | Aug    | Sep    | Oct    | Nov    | Dec    | Jan    | Feb    | Mar    | Apr    | May    |
| Responder Claims    | 165    | 140    | 209    | 220    | 226    | 225    | 215    | 239    | 246    | 273    | 298    | 227    |
| Survivor Claims     | 274    | 214    | 262    | 282    | 308    | 289    | 288    | 375    | 341    | 413    | 384    | 399    |
| No Response Claims  | 4      | 10     | 2      | 2      | 6      | 4      | 5      | 8      | 6      | 8      | 7      | 7      |
| Claims - Cumulative | 84,638 | 85,002 | 85,475 | 85,979 | 86,519 | 87,037 | 87,545 | 88,167 | 88,760 | 89,454 | 90,143 | 90,776 |