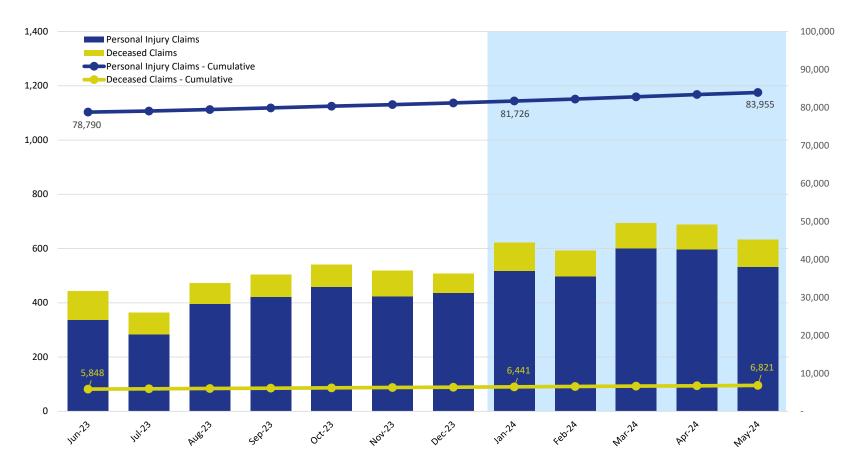

### Claims Submitted by Month: Personal Injury & Deceased

|                        |        |        |        | 2023   | 2024   |        |        |        |        |        |        |        |
|------------------------|--------|--------|--------|--------|--------|--------|--------|--------|--------|--------|--------|--------|
|                        | Jun    | Jul    | Aug    | Sep    | Oct    | Nov    | Dec    | Jan    | Feb    | Mar    | Apr    | May    |
| Personal Injury Claims | 337    | 283    | 396    | 422    | 458    | 423    | 436    | 518    | 498    | 601    | 598    | 532    |
| Deceased Claims        | 106    | 81     | 77     | 82     | 82     | 95     | 72     | 104    | 95     | 93     | 91     | 101    |
| Unknown Claims         | -      | -      | -      | -      | -      | -      | -      | -      | -      | -      | -      | -      |
| Claims - Cumulative    | 84,638 | 85,002 | 85,475 | 85,979 | 86,519 | 87,037 | 87,545 | 88,167 | 88,760 | 89,454 | 90,143 | 90,776 |