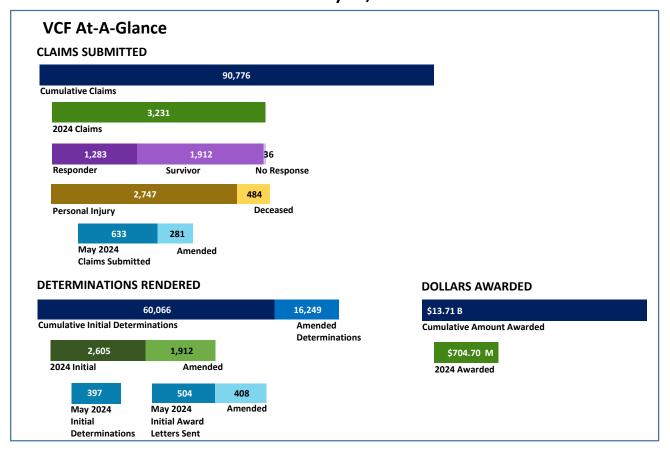

### Claims Submitted by Month: Personal Injury & Deceased

|                        |        |        |        | 2023   | 2024   |        |        |        |        |        |        |        |
|------------------------|--------|--------|--------|--------|--------|--------|--------|--------|--------|--------|--------|--------|
|                        | Jun    | Jul    | Aug    | Sep    | Oct    | Nov    | Dec    | Jan    | Feb    | Mar    | Apr    | May    |
| Personal Injury Claims | 337    | 283    | 396    | 422    | 458    | 423    | 436    | 518    | 498    | 601    | 598    | 532    |
| Deceased Claims        | 106    | 81     | 77     | 82     | 82     | 95     | 72     | 104    | 95     | 93     | 91     | 101    |
| Unknown Claims         | -      | -      | -      | -      | -      | -      | -      | -      | -      | -      | -      | -      |
| Claims - Cumulative    | 84,638 | 85,002 | 85,475 | 85,979 | 86,519 | 87,037 | 87,545 | 88,167 | 88,760 | 89,454 | 90,143 | 90,776 |

### Claims Submitted by Month: Responder & Survivor

|                     |        |        |        | 2023   | 2024   |        |        |        |        |        |        |        |
|---------------------|--------|--------|--------|--------|--------|--------|--------|--------|--------|--------|--------|--------|
|                     | Jun    | Jul    | Aug    | Sep    | Oct    | Nov    | Dec    | Jan    | Feb    | Mar    | Apr    | May    |
| Responder Claims    | 165    | 140    | 209    | 220    | 226    | 225    | 215    | 239    | 246    | 273    | 298    | 227    |
| Survivor Claims     | 274    | 214    | 262    | 282    | 308    | 289    | 288    | 375    | 341    | 413    | 384    | 399    |
| No Response Claims  | 4      | 10     | 2      | 2      | 6      | 4      | 5      | 8      | 6      | 8      | 7      | 7      |
| Claims - Cumulative | 84,638 | 85,002 | 85,475 | 85,979 | 86,519 | 87,037 | 87,545 | 88,167 | 88,760 | 89,454 | 90,143 | 90,776 |