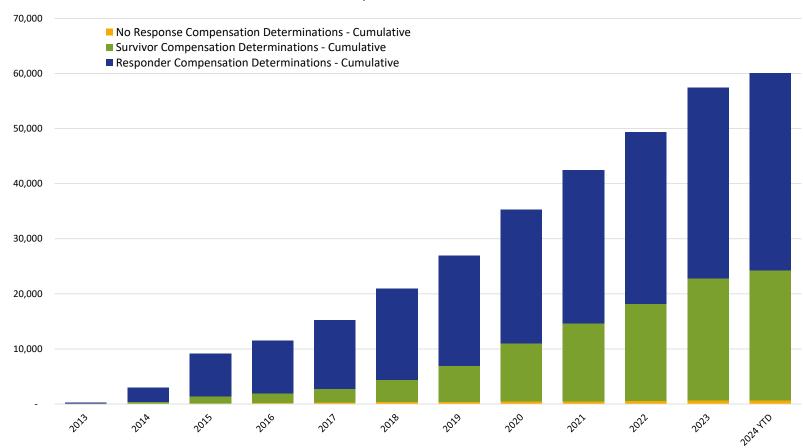

### Cumulative Claims with Compensation Determinations Responder & Survivor

|                                                      | 2013 | 2014  | 2015  | 2016  | 2017   | 2018   | 2019   | 2020   | 2021   | 2022   | 2023   | 2024 YTD |
|------------------------------------------------------|------|-------|-------|-------|--------|--------|--------|--------|--------|--------|--------|----------|
| Responder Compensation Determinations - Cumulative   | 218  | 2,579 | 7,738 | 9,594 | 12,490 | 16,511 | 20,031 | 24,268 | 27,825 | 31,169 | 34,614 | 35,801   |
| Survivor Compensation Determinations - Cumulative    | 6    | 402   | 1,261 | 1,737 | 2,462  | 4,029  | 6,458  | 10,521 | 14,088 | 17,618 | 22,175 | 23,554   |
| No Response Compensation Determinations - Cumulative | 1    | 25    | 130   | 193   | 285    | 370    | 442    | 473    | 526    | 593    | 672    | 711      |