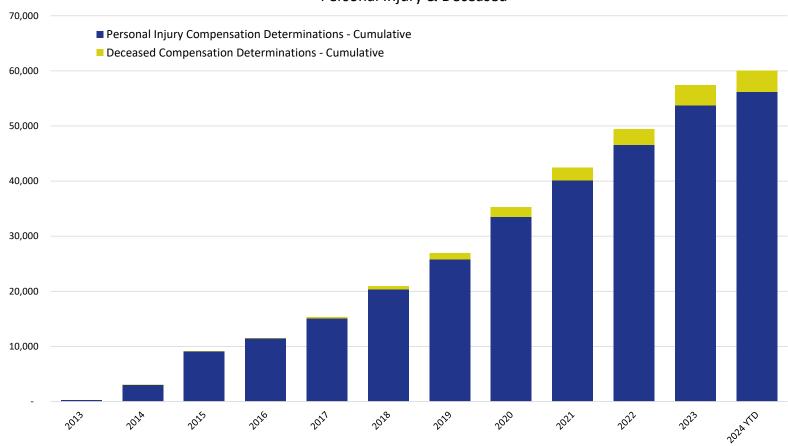

### Cumulative Claims with Compensation Determinations Personal Injury & Deceased

|                                                          | 2013 | 2014  | 2015  | 2016   | 2017   | 2018   | 2019   | 2020   | 2021   | 2022   | 2023   | 2024 YTD |
|----------------------------------------------------------|------|-------|-------|--------|--------|--------|--------|--------|--------|--------|--------|----------|
| Personal Injury Compensation Determinations - Cumulative | 225  | 2,998 | 9,109 | 11,470 | 15,054 | 20,314 | 25,769 | 33,449 | 40,123 | 46,555 | 53,790 | 56,203   |
| Deceased Compensation Determinations - Cumulative        | -    | 8     | 20    | 54     | 183    | 596    | 1,162  | 1,813  | 2,316  | 2,825  | 3,671  | 3,863    |