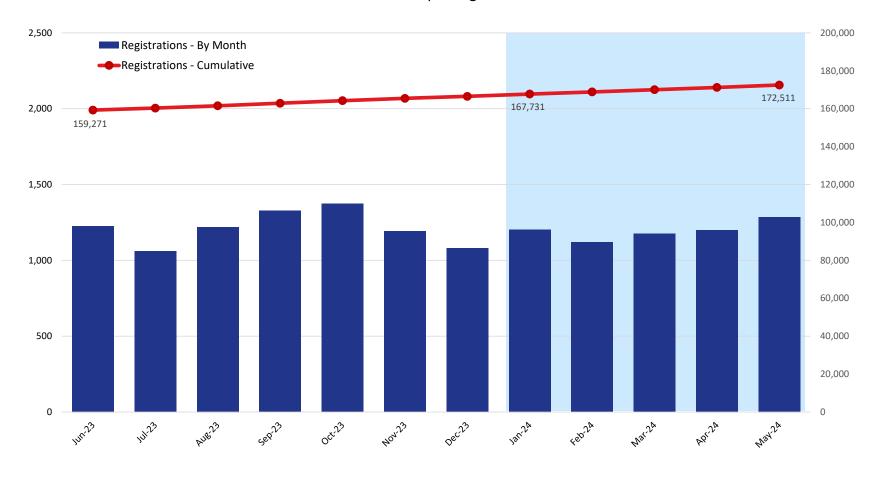

### **Unique Registrations**

|                            |         |         |         | 2023    | 2024    |         |         |         |         |         |         |         |
|----------------------------|---------|---------|---------|---------|---------|---------|---------|---------|---------|---------|---------|---------|
|                            | Jun     | Jul     | Aug     | Sep     | Oct     | Nov     | Dec     | Jan     | Feb     | Mar     | Apr     | May     |
| Registrations - By Month   | 1,227   | 1,060   | 1,220   | 1,327   | 1,375   | 1,193   | 1,081   | 1,204   | 1,119   | 1,175   | 1,200   | 1,286   |
| Registrations - Cumulative | 159,271 | 160,331 | 161,551 | 162,878 | 164,253 | 165,446 | 166,527 | 167,731 | 168,850 | 170,025 | 171,225 | 172,511 |