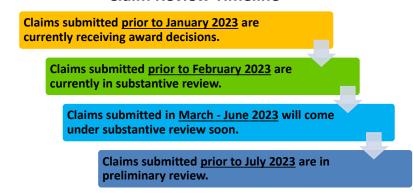

#### **Claim Review Timeline\***

<sup>\*</sup> This timeline applies only to claims that are submitted in good order, meaning they have the required documents the VCF needs in order to determine the claimant's eligibility and calculate the award. Claims that are made inactive or placed on hold because they were not submitted with the required documents take significantly longer to review and are not reflected in this timeline.