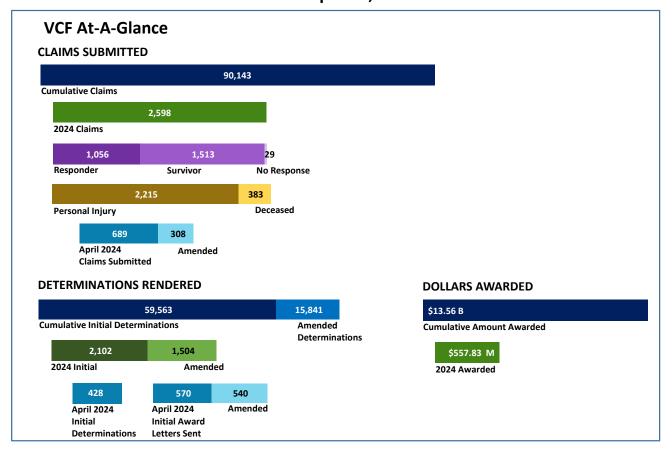

#### **Claim Review Timeline\***



<sup>\*</sup> This timeline applies only to claims that are submitted in good order, meaning they have the required documents the VCF needs in order to determine the claimant's eligibility and calculate the award. Claims that are made inactive or placed on hold because they were not submitted with the required documents take significantly longer to review and are not reflected in this timeline.

#### **Unique Registrations**



|                            |         |         |         | 2024    |         |         |         |         |         |         |         |         |
|----------------------------|---------|---------|---------|---------|---------|---------|---------|---------|---------|---------|---------|---------|
|