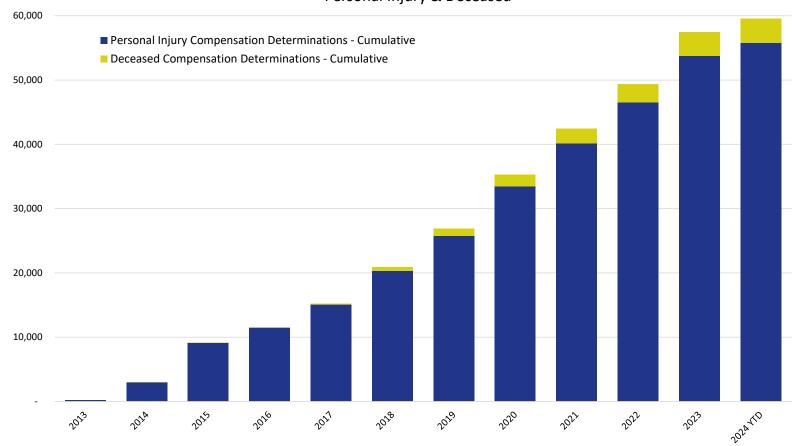

#### Cumulative Claims with Compensation Determinations Personal Injury & Deceased

|                                                          | 2013 | 2014  | 2015  | 2016   | 2017   | 2018   | 2019   | 2020   | 2021   | 2022   | 2023   | 2024 YTD |
|----------------------------------------------------------|------|-------|-------|--------|--------|--------|--------|--------|--------|--------|--------|----------|
| Personal Injury Compensation Determinations - Cumulative | 225  | 2,998 | 9,109 | 11,470 | 15,054 | 20,314 | 25,769 | 33,449 | 40,123 | 46,555 | 53,790 | 55,753   |
| Deceased Compensation Determinations - Cumulative        | -    | 8     | 20    | 54     | 183    | 596    | 1,162  | 1,813  | 2,316  | 2,825  | 3,671  | 3,810    |