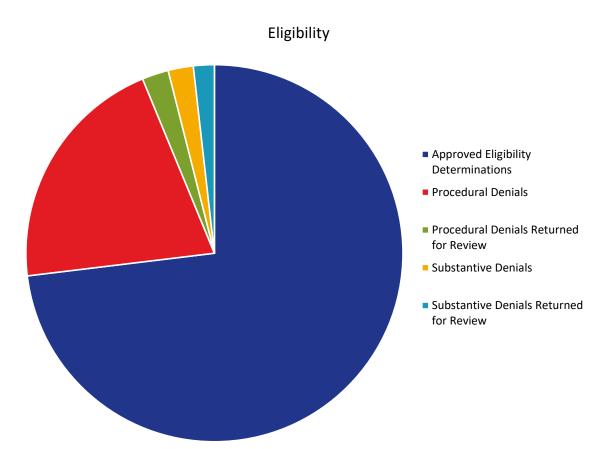

| _                                       |        |        |        |        | 2024   |        |        |        |        |        |        |        |
|-----------------------------------------|--------|--------|--------|--------|--------|--------|--------|--------|--------|--------|--------|--------|
|                                         | May    | Jun    | Jul    | Aug    | Sep    | Oct    | Nov    | Dec    | Jan    | Feb    | Mar    | Apr    |
| Approved Eligibility Determinations     | 53,691 | 54,512 | 55,203 | 56,058 | 56,834 | 57,430 | 58,215 | 58,748 | 59,461 | 59,858 | 60,402 | 60,910 |
| Procedural Denials                      | 11,543 | 13,182 | 13,715 | 14,958 | 15,040 | 15,719 | 16,211 | 16,395 | 16,569 | 16,722 | 16,792 | 17,251 |
| Procedural Denials Returned for Review  | 300    | 494    | 674    | 1,206  | 1,222  | 1,476  | 1,679  | 1,728  | 1,770  | 1,804  | 1,820  | 1,897  |
| Substantive Denials                     | 1,467  | 1,493  | 1,526  | 1,552  | 1,559  | 1,600  | 1,626  | 1,648  | 1,692  | 1,708  | 1,730  | 1,797  |
| Substantive Denials Returned for Review | 600    | 681    | 752    | 835    | 863    | 1,006  | 1,086  | 1,153  | 1,310  | 1,395  | 1,468  | 1,494  |