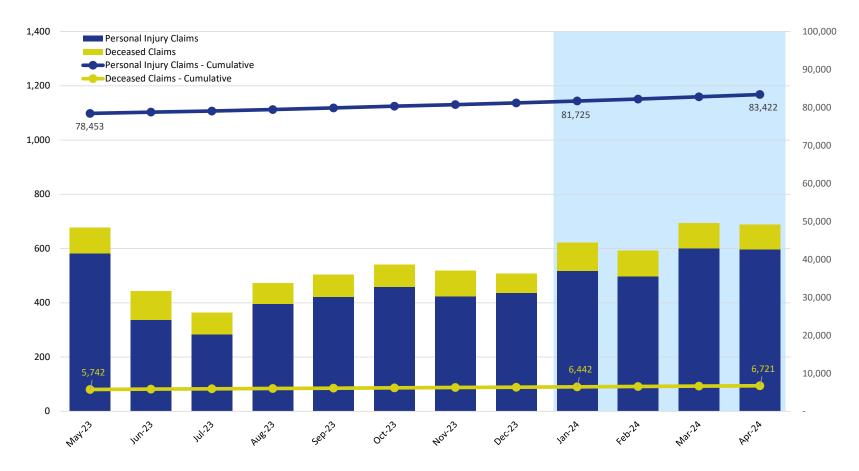

#### Claims Submitted by Month: Personal Injury & Deceased

|                        |        |        |        | 2024   |        |        |        |        |        |        |        |        |
|------------------------|--------|--------|--------|--------|--------|--------|--------|--------|--------|--------|--------|--------|
|                        | May    | Jun    | Jul    | Aug    | Sep    | Oct    | Nov    | Dec    | Jan    | Feb    | Mar    | Apr    |
| Personal Injury Claims | 582    | 337    | 283    | 396    | 421    | 458    | 423    | 436    | 518    | 498    | 601    | 598    |
| Deceased Claims        | 96     | 106    | 81     | 77     | 83     | 82     | 95     | 72     | 104    | 95     | 93     | 91     |
| Unknown Claims         | -      | -      | -      | -      | -      | -      | -      | -      | -      | -      | -      | -      |
| Claims - Cumulative    | 84,195 | 84,638 | 85,002 | 85,475 | 85,979 | 86,519 | 87,037 | 87,545 | 88,167 | 88,760 | 89,454 | 90,143 |