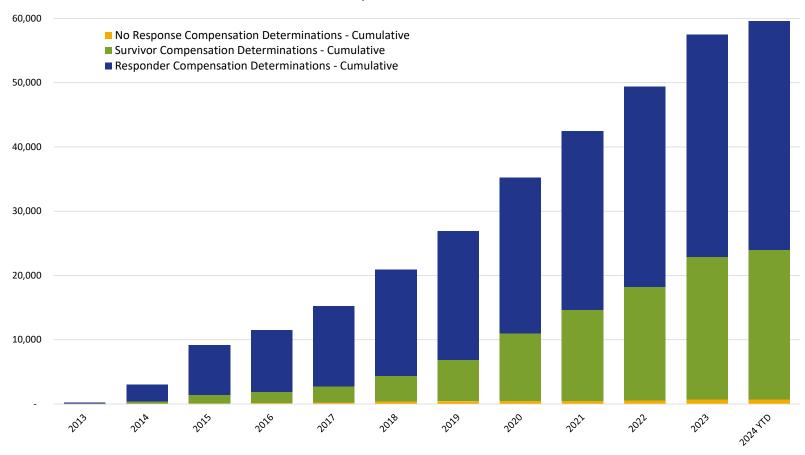

### Cumulative Claims with Compensation Determinations Responder & Survivor

|                                                      | 2013 | 2014  | 2015  | 2016  | 2017   | 2018   | 2019   | 2020   | 2021   | 2022   | 2023   | 2024 YTD |
|------------------------------------------------------|------|-------|-------|-------|--------|--------|--------|--------|--------|--------|--------|----------|
| Responder Compensation Determinations - Cumulative   | 218  | 2,579 | 7,738 | 9,594 | 12,490 | 16,511 | 20,031 | 24,268 | 27,825 | 31,169 | 34,614 | 35,586   |
| Survivor Compensation Determinations - Cumulative    | 6    | 402   | 1,261 | 1,737 | 2,462  | 4,029  | 6,458  | 10,521 | 14,088 | 17,618 | 22,175 | 23,273   |
| No Response Compensation Determinations - Cumulative | 1    | 25    | 130   | 193   | 285    | 370    | 442    | 473    | 526    | 593    | 672    | 704      |