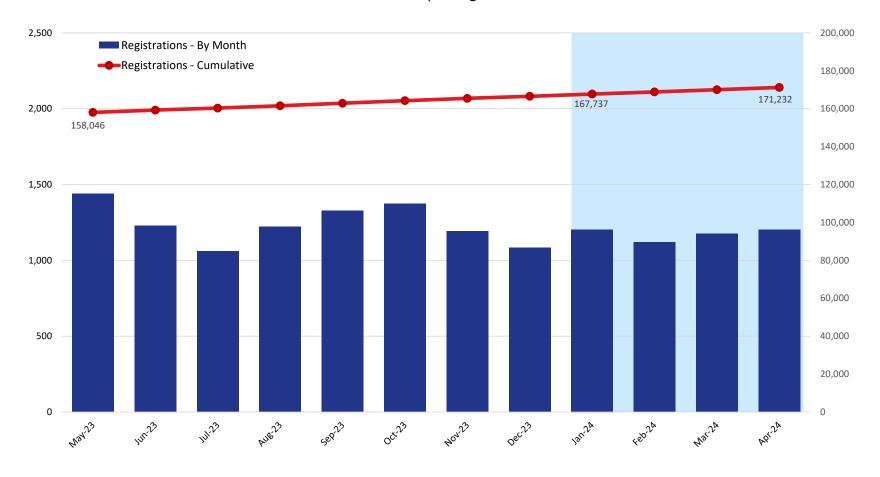

#### **Unique Registrations**

|                            |         |         |         | 2024    |         |         |         |         |         |         |         |         |
|----------------------------|---------|---------|---------|---------|---------|---------|---------|---------|---------|---------|---------|---------|
|                            | May     | Jun     | Jul     | Aug     | Sep     | Oct     | Nov     | Dec     | Jan     | Feb     | Mar     | Apr     |
| Registrations - By Month   | 1,439   | 1,228   | 1,060   | 1,221   | 1,327   | 1,375   | 1,193   | 1,083   | 1,204   | 1,119   | 1,175   | 1,201   |
| Registrations - Cumulative | 158,046 | 159,274 | 160,334 | 161,555 | 162,882 | 164,257 | 165,450 | 166,533 | 167,737 | 168,856 | 170,031 | 171,232 |