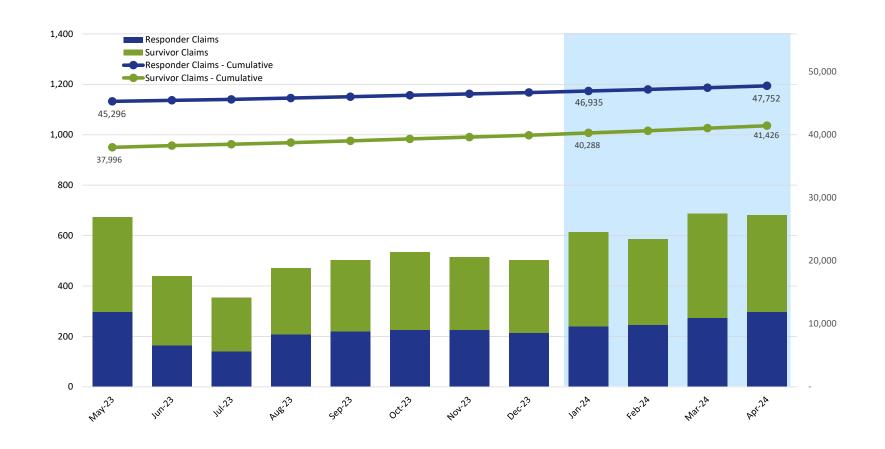

#### Claims Submitted by Month: Responder & Survivor

|                     |        |        |        | 2024   |        |        |        |        |        |        |        |        |
|---------------------|--------|--------|--------|--------|--------|--------|--------|--------|--------|--------|--------|--------|
|                     | May    | Jun    | Jul    | Aug    | Sep    | Oct    | Nov    | Dec    | Jan    | Feb    | Mar    | Apr    |
| Responder Claims    | 297    | 165    | 140    | 209    | 220    | 226    | 225    | 215    | 239    | 246    | 273    | 298    |
| Survivor Claims     | 376    | 274    | 214    | 262    | 282    | 308    | 289    | 288    | 375    | 341    | 413    | 384    |
| No Response Claims  | 5      | 4      | 10     | 2      | 2      | 6      | 4      | 5      | 8      | 6      | 8      | 7      |
| Claims - Cumulative | 84,195 | 84,638 | 85,002 | 85,475 | 85,979 | 86,519 | 87,037 | 87,545 | 88,167 | 88,760 | 89,454 | 90,143 |