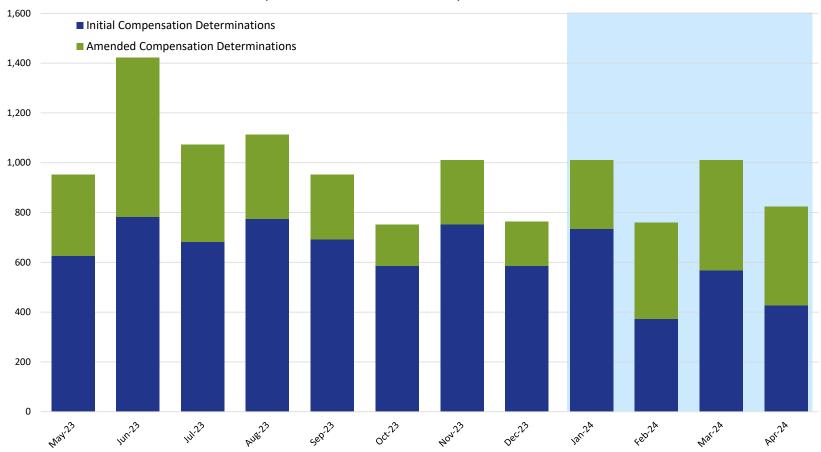

#### Compensation Determinations by Month: Initial & Amended

|                                     |     |     |     | 2024 |     |     |     |     |     |     |     |     |
|-------------------------------------|-----|-----|-----|------|-----|-----|-----|-----|-----|-----|-----|-----|
|                                     | May | Jun | Jul | Aug  | Sep | Oct | Nov | Dec | Jan | Feb | Mar | Apr |
| Initial Compensation Determinations | 626 | 784 | 683 | 774  | 691 | 587 | 753 | 586 | 734 | 373 | 567 | 428 |
| Amended Compensation Determinations | 326 | 639 | 390 | 339  | 261 | 165 | 258 | 177 | 277 | 386 | 444 | 397 |

**NOTE:** This chart includes only those compensation determinations for which the claimant has been notified by the VCF in writing of the amount of their award. Once a claimant is notified, the determination is counted on this chart, but it is reflected in the month in which the award was finalized and deemed ready for final quality checks, not in the month in which the claimant was notified. The VCF process includes a series of quality checks that are completed before a claimant is notified. These quality checks may take several weeks or longer. This means that there are claims for which substantive review has been completed but they are not counted on this chart because the claimant has not yet been notified of the award. This also means that the monthly numbers shown here for prior months will change from one report to the next as claims completed in earlier months finish the quality check process and claimants are notified.