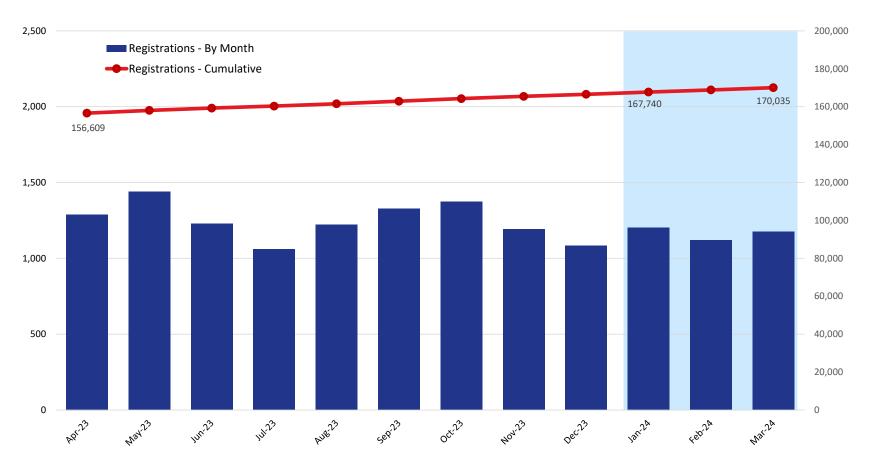

|                                   |         |         | 2024    |         |         |         |         |         |         |         |         |         |
|-----------------------------------|---------|---------|---------|---------|---------|---------|---------|---------|---------|---------|---------|---------|
|                                   | Apr     | May     | Jun     | Jul     | Aug     | Sep     | Oct     | Nov     | Dec     | Jan     | Feb     | Mar     |
| <b>Registrations - By Month</b>   | 1,289   | 1,439   | 1,228   | 1,060   | 1,222   | 1,327   | 1,375   | 1,193   | 1,083   | 1,204   | 1,120   | 1,175   |
| <b>Registrations - Cumulative</b> | 156,609 | 158,048 | 159,276 | 160,336 | 161,558 | 162,885 | 164,260 | 165,453 | 166,536 | 167,740 | 168,860 | 170,035 |