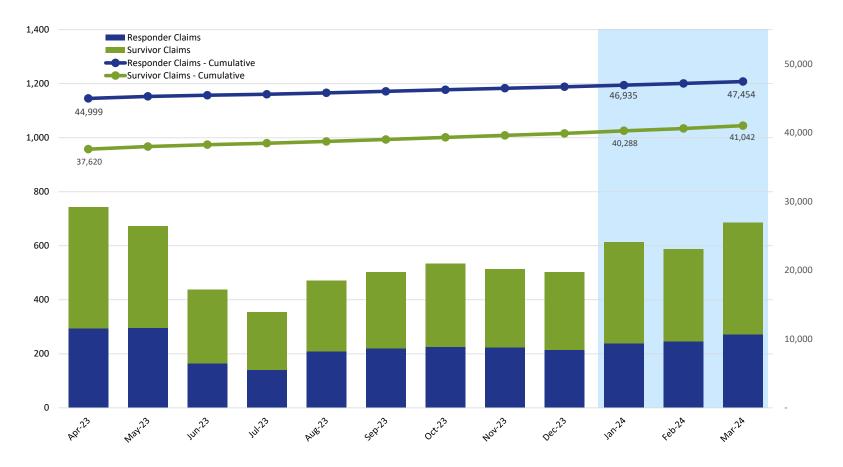

#### Claims Submitted by Month: Responder & Survivor

|                     |        | 2023   |        |        |        |        |        |        |        |        |        |        |  |
|---------------------|--------|--------|--------|--------|--------|--------|--------|--------|--------|--------|--------|--------|--|
|                     | Apr    | May    | Jun    | Jul    | Aug    | Sep    | Oct    | Nov    | Dec    | Jan    | Feb    | Mar    |  |
| Responder Claims    | 295    | 297    | 165    | 140    | 209    | 220    | 226    | 225    | 215    | 239    | 246    | 273    |  |
| Survivor Claims     | 448    | 376    | 274    | 214    | 262    | 282    | 308    | 289    | 288    | 375    | 341    | 413    |  |
| No Response Claims  | 6      | 5      | 4      | 10     | 2      | 2      | 6      | 4      | 5      | 8      | 6      | 8      |  |
| Claims - Cumulative | 83,517 | 84,195 | 84,638 | 85,002 | 85,475 | 85,979 | 86,519 | 87,037 | 87,545 | 88,167 | 88,760 | 89,454 |  |