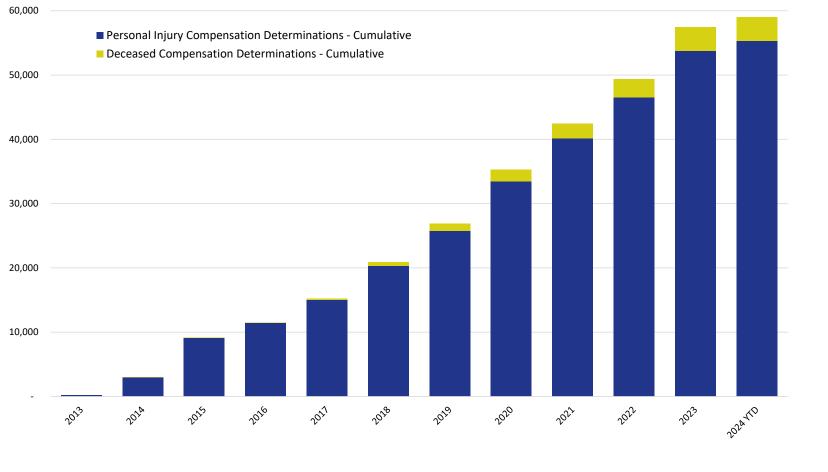

#### Cumulative Claims with Compensation Determinations Personal Injury & Deceased

|                                                          | 2013 | 2014  | 2015  | 2016   | 2017   | 2018   | 2019   | 2020   | 2021   | 2022   | 2023   | 2024 YTD |
|----------------------------------------------------------|------|-------|-------|--------|--------|--------|--------|--------|--------|--------|--------|----------|
| Personal Injury Compensation Determinations - Cumulative | 225  | 2,998 | 9,110 | 11,472 | 15,056 | 20,316 | 25,771 | 33,451 | 40,126 | 46,559 | 53,795 | 55,225   |
| Deceased Compensation Determinations - Cumulative        | -    | 8     | 20    | 54     | 183    | 596    | 1,162  | 1,813  | 2,316  | 2,825  | 3,671  | 3,775    |