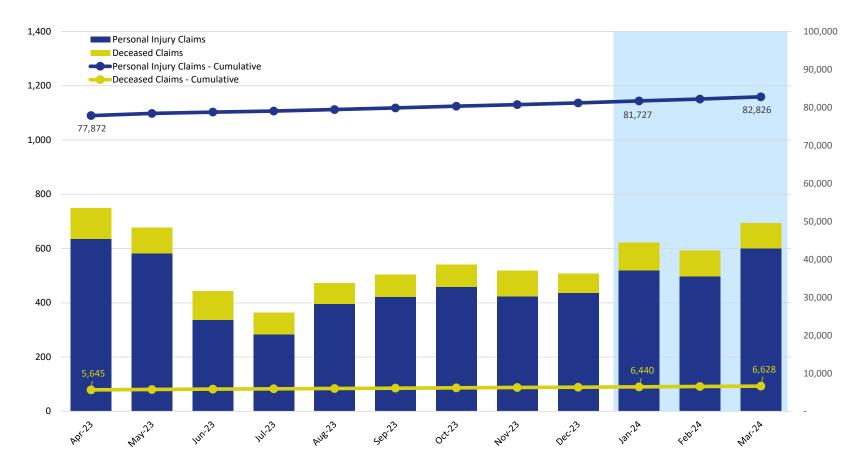

#### Claims Submitted by Month: Personal Injury & Deceased

|                        |        | 2024   |        |        |        |        |        |        |        |        |        |        |
|------------------------|--------|--------|--------|--------|--------|--------|--------|--------|--------|--------|--------|--------|
|                        | Apr    | May    | Jun    | Jul    | Aug    | Sep    | Oct    | Nov    | Dec    | Jan    | Feb    | Mar    |
| Personal Injury Claims | 636    | 582    | 337    | 283    | 396    | 421    | 458    | 423    | 436    | 519    | 498    | 601    |
| Deceased Claims        | 113    | 96     | 106    | 81     | 77     | 83     | 82     | 95     | 72     | 103    | 95     | 93     |
| Unknown Claims         | -      | -      | -      | -      | -      | -      | -      | -      | -      | -      | -      | -      |
| Claims - Cumulative    | 83,517 | 84,195 | 84,638 | 85,002 | 85,475 | 85,979 | 86,519 | 87,037 | 87,545 | 88,167 | 88,760 | 89,454 |