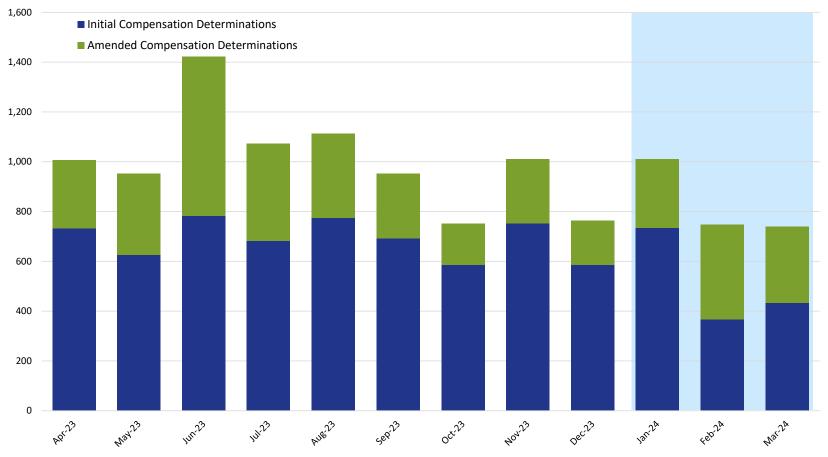

#### Compensation Determinations by Month: Initial & Amended

|                                     |     |     |     | 2024 |     |     |     |     |     |     |     |     |
|-------------------------------------|-----|-----|-----|------|-----|-----|-----|-----|-----|-----|-----|-----|
| _                                   | Apr | May | Jun | Jul  | Aug | Sep | Oct | Nov | Dec | Jan | Feb | Mar |
| Initial Compensation Determinations | 732 | 626 | 784 | 683  | 774 | 691 | 587 | 753 | 586 | 734 | 368 | 432 |
| Amended Compensation Determinations | 274 | 326 | 639 | 390  | 339 | 261 | 165 | 258 | 177 | 277 | 380 | 307 |

**NOTE:** This chart includes only those compensation determinations for which the claimant has been notified by the VCF in writing of the amount of their award. Once a claimant is notified, the determination is counted on this chart, but it is reflected in the month in which the award was finalized and deemed ready for final quality checks, not in the month in which the claimant was notified. The VCF process includes a series of quality checks that are completed before a claimant is notified. These quality checks may take several weeks or longer. This means that there are claims for which substantive review has been completed but they are not counted on this chart because the claimant has not yet been notified of the award. This also means that the monthly numbers shown here for prior months will change from one report to the next as claims completed in earlier months finish the quality check process and claimants are notified.