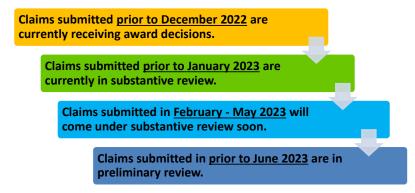

#### **Claim Review Timeline\***

\* This timeline applies only to claims that are submitted in good order, meaning they have the required documents the VCF needs in order to determine the claimant's eligibility and calculate the award. Claims that are made inactive or placed on hold because they were not submitted with the required documents take significantly longer to review and are not reflected in this timeline.