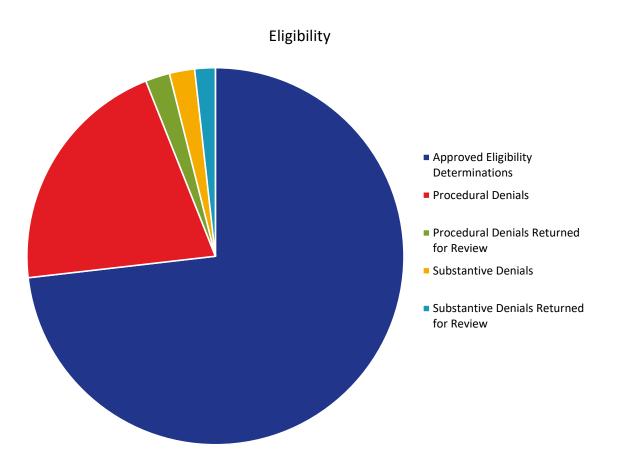

|                                         |        |        |        | 2024   |        |        |        |        |        |        |        |        |
|-----------------------------------------|--------|--------|--------|--------|--------|--------|--------|--------|--------|--------|--------|--------|
|                                         | Apr    | May    | Jun    | Jul    | Aug    | Sep    | Oct    | Nov    | Dec    | Jan    | Feb    | Mar    |
| Approved Eligibility Determinations     | 53,075 | 53,696 | 54,517 | 55,208 | 56,063 | 56,839 | 57,435 | 58,220 | 58,753 | 59,466 | 59,863 | 60,407 |
| Procedural Denials                      | 10,696 | 11,631 | 13,317 | 13,883 | 15,190 | 15,276 | 16,008 | 16,541 | 16,734 | 16,924 | 17,090 | 17,175 |
| Procedural Denials Returned for Review  | 263    | 351    | 574    | 740    | 1,229  | 1,241  | 1,449  | 1,616  | 1,661  | 1,696  | 1,724  | 1,727  |
| Substantive Denials                     | 1,442  | 1,474  | 1,500  | 1,536  | 1,564  | 1,570  | 1,610  | 1,636  | 1,658  | 1,706  | 1,722  | 1,784  |
| Substantive Denials Returned for Review | 548    | 616    | 697    | 765    | 847    | 877    | 1,022  | 1,104  | 1,175  | 1,335  | 1,421  | 1,456  |