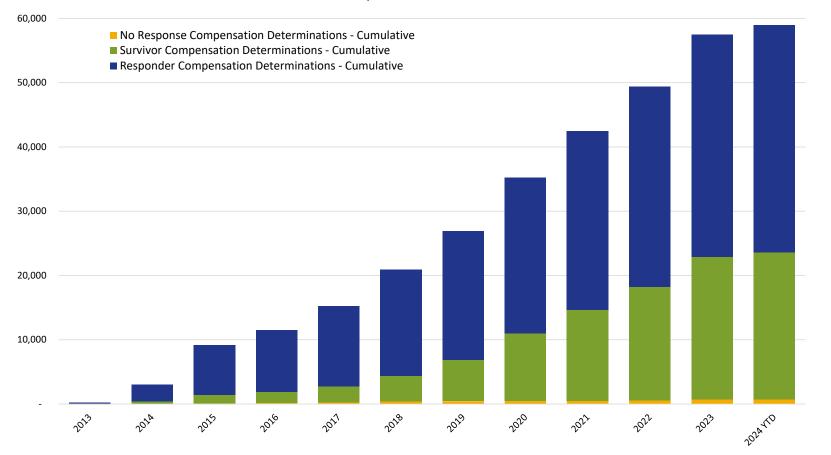

#### Cumulative Claims with Compensation Determinations Responder & Survivor

|                                                      | 2013 | 2014  | 2015  | 2016  | 2017   | 2018   | 2019   | 2020   | 2021   | 2022   | 2023   | 2024 YTD |
|------------------------------------------------------|------|-------|-------|-------|--------|--------|--------|--------|--------|--------|--------|----------|
| Responder Compensation Determinations - Cumulative   | 218  | 2,579 | 7,738 | 9,594 | 12,490 | 16,511 | 20,031 | 24,268 | 27,826 | 31,170 | 34,616 | 35,360   |
| Survivor Compensation Determinations - Cumulative    | 6    | 402   | 1,262 | 1,739 | 2,464  | 4,031  | 6,460  | 10,523 | 14,090 | 17,621 | 22,178 | 22,946   |
| No Response Compensation Determinations - Cumulative | 1    | 25    | 130   | 193   | 285    | 370    | 442    | 473    | 526    | 593    | 672    | 694      |