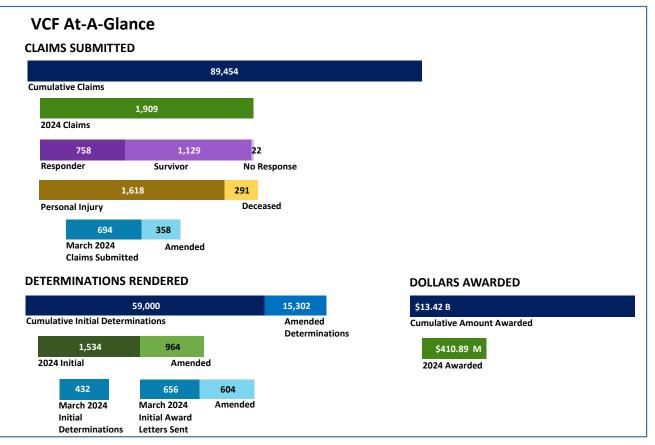

#### Claims Submitted by Month: Personal Injury & Deceased

|                        |        | 2024   |        |        |        |        |        |        |        |        |        |        |
|------------------------|--------|--------|--------|--------|--------|--------|--------|--------|--------|--------|--------|--------|
|                        | Apr    | May    | Jun    | Jul    | Aug    | Sep    | Oct    | Nov    | Dec    | Jan    | Feb    | Mar    |
| Personal Injury Claims | 636    | 582    | 337    | 283    | 396    | 421    | 458    | 423    | 436    | 519    | 498    | 601    |
| Deceased Claims        | 113    | 96     | 106    | 81     | 77     | 83     | 82     | 95     | 72     | 103    | 95     | 93     |
| Unknown Claims         | -      | -      | -      | -      | -      | -      | -      | -      | -      | -      | -      | -      |
| Claims - Cumulative    | 83,517 | 84,195 | 84,638 | 85,002 | 85,475 | 85,979 | 86,519 | 87,037 | 87,545 | 88,167 | 88,760 | 89,454 |

#### Claims Submitted by Month: Responder & Survivor

|                     |        | 2023   |        |        |        |        |        |        |        |        |        |        |  |
|---------------------|--------|--------|--------|--------|--------|--------|--------|--------|--------|--------|--------|--------|--|
|                     | Apr    | May    | Jun    | Jul    | Aug    | Sep    | Oct    | Nov    | Dec    | Jan    | Feb    | Mar    |  |
| Responder Claims    | 295    | 297    | 165    | 140    | 209    | 220    | 226    | 225    | 215    | 239    | 246    | 273    |  |
| Survivor Claims     | 448    | 376    | 274    | 214    | 262    | 282    | 308    | 289    | 288    | 375    | 341    | 413    |  |
| No Response Claims  | 6      | 5      | 4      | 10     | 2      | 2      | 6      | 4      | 5      | 8      | 6      | 8      |  |
| Claims - Cumulative | 83,517 | 84,195 | 84,638 | 85,002 | 85,475 | 85,979 | 86,519 | 87,037 | 87,545 | 88,167 | 88,760 | 89,454 |  |

#### Compensation Determinations by Month: Initial & Amended

|                                     |     |     |     | 2024 |     |     |     |     |     |     |     |     |
|-------------------------------------|-----|-----|-----|------|-----|-----|-----|-----|-----|-----|-----|-----|
| _                                   | Apr | May | Jun | Jul  | Aug | Sep | Oct | Nov | Dec | Jan | Feb | Mar |
| Initial Compensation Determinations | 732 | 626 | 784 | 683  | 774 | 691 | 587 | 753 | 586 | 734 | 368 | 432 |
| Amended Compensation Determinations | 274 | 326 | 639 | 390  | 339 | 261 | 165 | 258 | 177 | 277 | 380 | 307 |