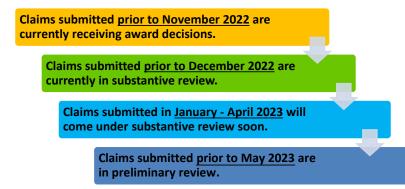

### **Claim Review Timeline\***

<sup>\*</sup> This timeline applies only to claims that are submitted in good order, meaning they have the required documents the VCF needs in order to determine the claimant's eligibility and calculate the award. Claims that are made inactive or placed on hold because they were not submitted with the required documents take significantly longer to review and are not reflected in this timeline.