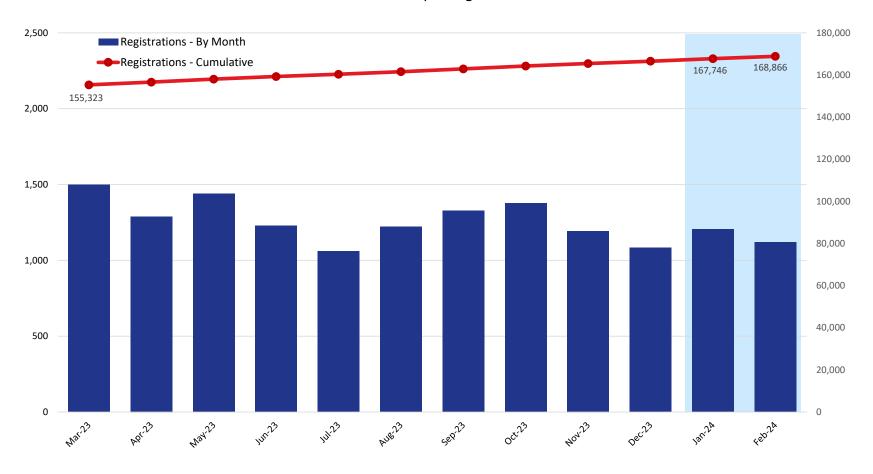

### **Unique Registrations**

|                            |         | 2023    |         |         |         |         |         |         |         |         |         |         |  |
|----------------------------|---------|---------|---------|---------|---------|---------|---------|---------|---------|---------|---------|---------|--|
|                            | Mar     | Apr     | May     | Jun     | Jul     | Aug     | Sep     | Oct     | Nov     | Dec     | Jan     | Feb     |  |
| Registrations - By Month   | 1,500   | 1,289   | 1,439   | 1,228   | 1,060   | 1,222   | 1,327   | 1,376   | 1,194   | 1,083   | 1,205   | 1,120   |  |
| Registrations - Cumulative | 155,323 | 156,612 | 158,051 | 159,279 | 160,339 | 161,561 | 162,888 | 164,264 | 165,458 | 166,541 | 167,746 | 168,866 |  |