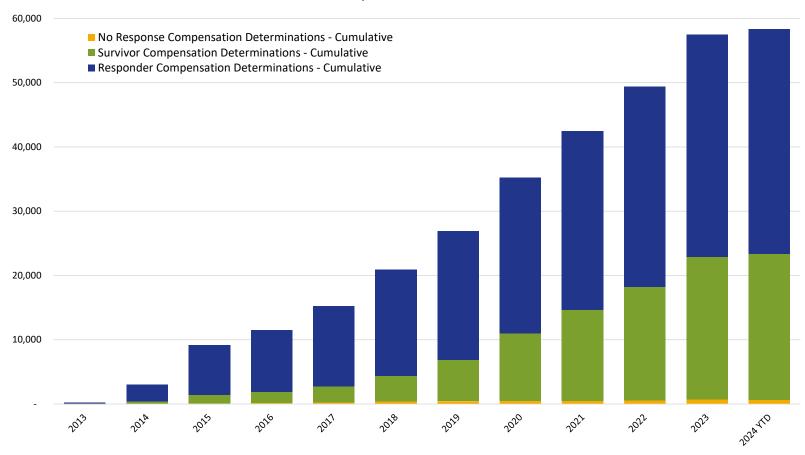

### Cumulative Claims with Compensation Determinations Responder & Survivor

|                                                      | 2013 | 2014  | 2015  | 2016  | 2017   | 2018   | 2019   | 2020   | 2021   | 2022   | 2023   | 2024 YTD |
|------------------------------------------------------|------|-------|-------|-------|--------|--------|--------|--------|--------|--------|--------|----------|
| Responder Compensation Determinations - Cumulative   | 218  | 2,579 | 7,738 | 9,594 | 12,490 | 16,511 | 20,031 | 24,268 | 27,826 | 31,170 | 34,616 | 34,990   |
| Survivor Compensation Determinations - Cumulative    | 6    | 402   | 1,262 | 1,739 | 2,464  | 4,031  | 6,460  | 10,523 | 14,090 | 17,621 | 22,177 | 22,667   |
| No Response Compensation Determinations - Cumulative | 1    | 25    | 130   | 193   | 285    | 370    | 442    | 473    | 526    | 593    | 672    | 687      |