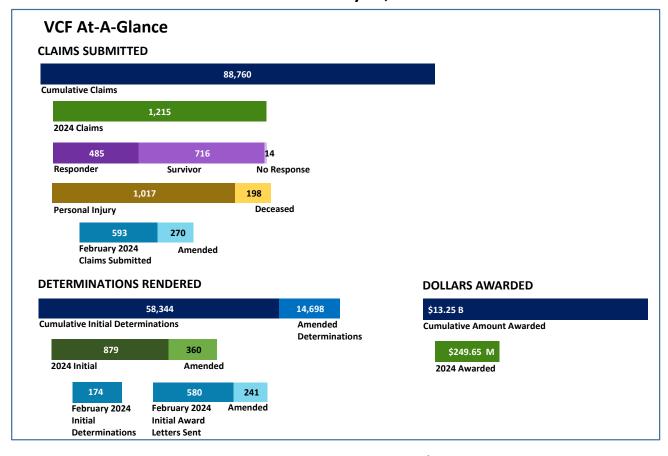

### **Claim Review Timeline\***



<sup>\*</sup> This timeline applies only to claims that are submitted in good order, meaning they have the required documents the VCF needs in order to determine the claimant's eligibility and calculate the award. Claims that are made inactive or placed on hold because they were not submitted with the required documents take significantly longer to review and are not reflected in this timeline.

### **Unique Registrations**



|                            |         | 2023    |         |         |         |         |         |         |         |         |         |         |  |
|----------------------------|---------|---------|---------|---------|---------|---------|---------|---------|---------|---------|---------|---------|--|
|