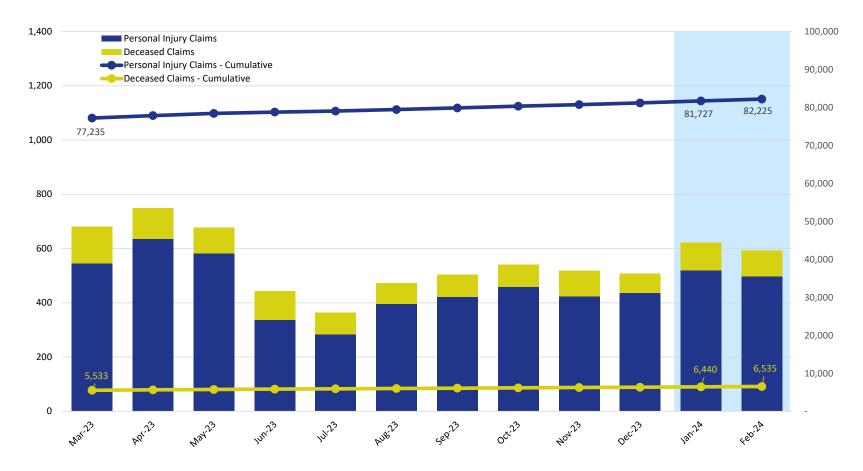

### Claims Submitted by Month: Personal Injury & Deceased

|                        |        |        | 2024   |        |        |        |        |        |        |        |        |        |
|------------------------|--------|--------|--------|--------|--------|--------|--------|--------|--------|--------|--------|--------|
|                        | Mar    | Apr    | May    | Jun    | Jul    | Aug    | Sep    | Oct    | Nov    | Dec    | Jan    | Feb    |
| Personal Injury Claims | 546    | 636    | 582    | 337    | 283    | 396    | 421    | 458    | 424    | 436    | 519    | 498    |
| Deceased Claims        | 136    | 113    | 96     | 106    | 81     | 77     | 83     | 82     | 94     | 72     | 103    | 95     |
| Unknown Claims         | -      | -      | -      | -      | -      | -      | -      | -      | -      | -      | -      | -      |
| Claims - Cumulative    | 82,768 | 83,517 | 84,195 | 84,638 | 85,002 | 85,475 | 85,979 | 86,519 | 87,037 | 87,545 | 88,167 | 88,760 |