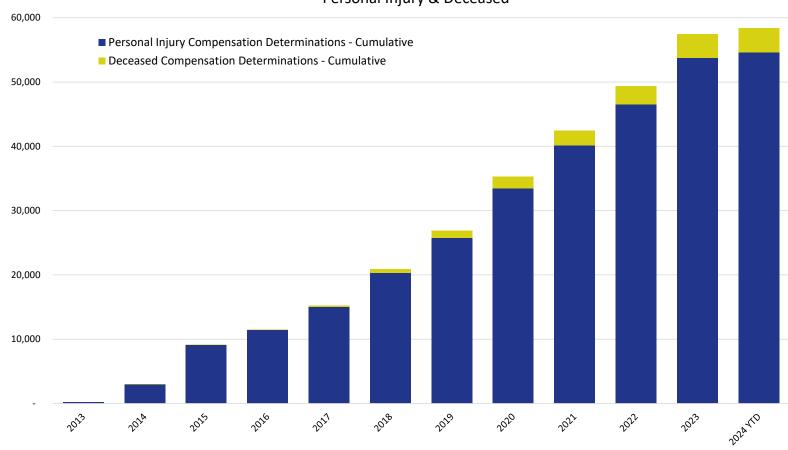

### Cumulative Claims with Compensation Determinations Personal Injury & Deceased

|                                                          | 2013 | 2014  | 2015  | 2016   | 2017   | 2018   | 2019   | 2020   | 2021   | 2022   | 2023   | 2024 YTD |
|----------------------------------------------------------|------|-------|-------|--------|--------|--------|--------|--------|--------|--------|--------|----------|
| Personal Injury Compensation Determinations - Cumulative | 225  | 2,998 | 9,110 | 11,472 | 15,056 | 20,316 | 25,771 | 33,451 | 40,126 | 46,559 | 53,794 | 54,602   |
| Deceased Compensation Determinations - Cumulative        | -    | 8     | 20    | 54     | 183    | 596    | 1,162  | 1,813  | 2,316  | 2,825  | 3,671  | 3,742    |