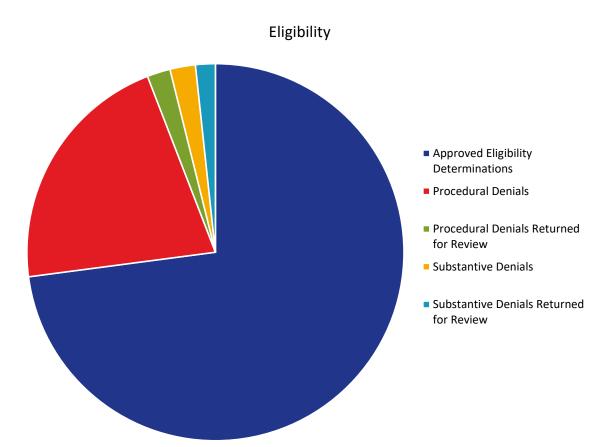

| _                                       |        |        | 2024   |        |        |        |        |        |        |        |        |        |
|-----------------------------------------|--------|--------|--------|--------|--------|--------|--------|--------|--------|--------|--------|--------|
|                                         | Mar    | Apr    | May    | Jun    | Jul    | Aug    | Sep    | Oct    | Nov    | Dec    | Jan    | Feb    |
| Approved Eligibility Determinations     | 52,368 | 53,075 | 53,696 | 54,517 | 55,208 | 56,063 | 56,839 | 57,435 | 58,220 | 58,753 | 59,466 | 59,864 |
| Procedural Denials                      | 10,140 | 10,761 | 11,715 | 13,439 | 14,023 | 15,405 | 15,492 | 16,263 | 16,837 | 17,038 | 17,242 | 17,421 |
| Procedural Denials Returned for Review  | 249    | 278    | 392    | 672    | 826    | 1,245  | 1,256  | 1,429  | 1,557  | 1,595  | 1,616  | 1,633  |
| Substantive Denials                     | 1,433  | 1,454  | 1,488  | 1,514  | 1,551  | 1,579  | 1,585  | 1,625  | 1,653  | 1,678  | 1,726  | 1,791  |
| Substantive Denials Returned for Review | 507    | 557    | 625    | 707    | 775    | 858    | 888    | 1,035  | 1,119  | 1,188  | 1,352  | 1,392  |