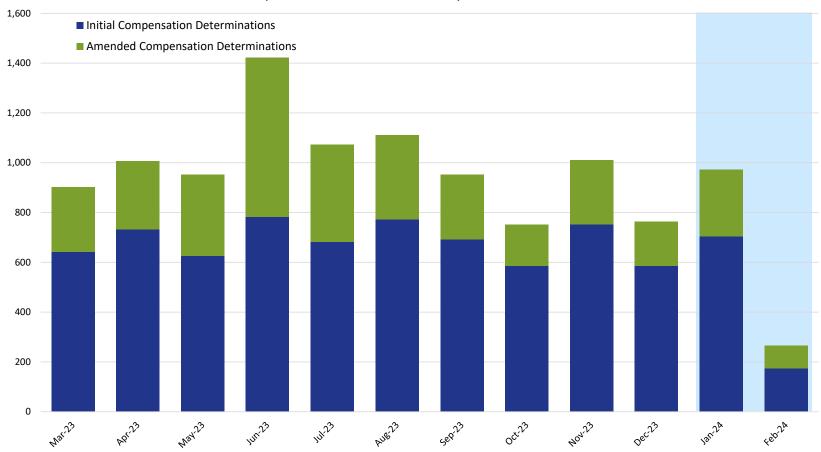

#### Compensation Determinations by Month: Initial & Amended

|                                     |     | 2024 |     |     |     |     |     |     |     |     |     |     |
|-------------------------------------|-----|------|-----|-----|-----|-----|-----|-----|-----|-----|-----|-----|
|                                     | Mar | Apr  | May | Jun | Jul | Aug | Sep | Oct | Nov | Dec | Jan | Feb |
| Initial Compensation Determinations | 641 | 732  | 626 | 784 | 683 | 773 | 691 | 587 | 753 | 586 | 705 | 174 |
| Amended Compensation Determinations | 261 | 274  | 326 | 639 | 390 | 339 | 261 | 165 | 258 | 177 | 268 | 92  |

**NOTE:** This chart includes only those compensation determinations for which the claimant has been notified by the VCF in writing of the amount of their award. Once a claimant is notified, the determination is counted on this chart, but it is reflected in the month in which the award was finalized and deemed ready for final quality checks, not in the month in which the claimant was notified. The VCF process includes a series of quality checks that are completed before a claimant is notified. These quality checks may take several weeks or longer. This means that there are claims for which substantive review has been completed but they are not counted on this chart because the claimant has not yet been notified of the award. This also means that the monthly numbers shown here for prior months will change from one report to the next as claims completed in earlier months finish the quality check process and claimants are notified.