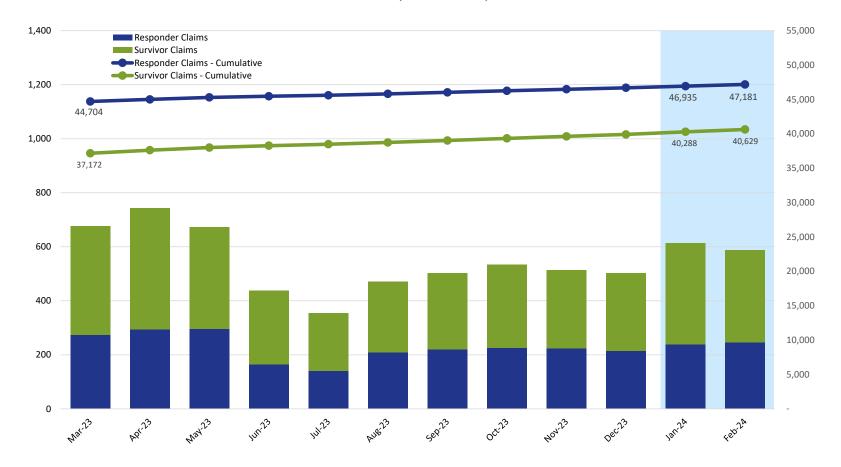

### Claims Submitted by Month: Responder & Survivor

|                     |        | 2023   |        |        |        |        |        |        |        |        |        |        |  |  |
|---------------------|--------|--------|--------|--------|--------|--------|--------|--------|--------|--------|--------|--------|--|--|
|                     | Mar    | Apr    | May    | Jun    | Jul    | Aug    | Sep    | Oct    | Nov    | Dec    | Jan    | Feb    |  |  |
| Responder Claims    | 273    | 295    | 297    | 165    | 140    | 209    | 220    | 226    | 225    | 215    | 239    | 246    |  |  |
| Survivor Claims     | 403    | 448    | 376    | 274    | 214    | 262    | 282    | 308    | 289    | 288    | 375    | 341    |  |  |
| No Response Claims  | 6      | 6      | 5      | 4      | 10     | 2      | 2      | 6      | 4      | 5      | 8      | 6      |  |  |
| Claims - Cumulative | 82,768 | 83,517 | 84,195 | 84,638 | 85,002 | 85,475 | 85,979 | 86,519 | 87,037 | 87,545 | 88,167 | 88,760 |  |  |