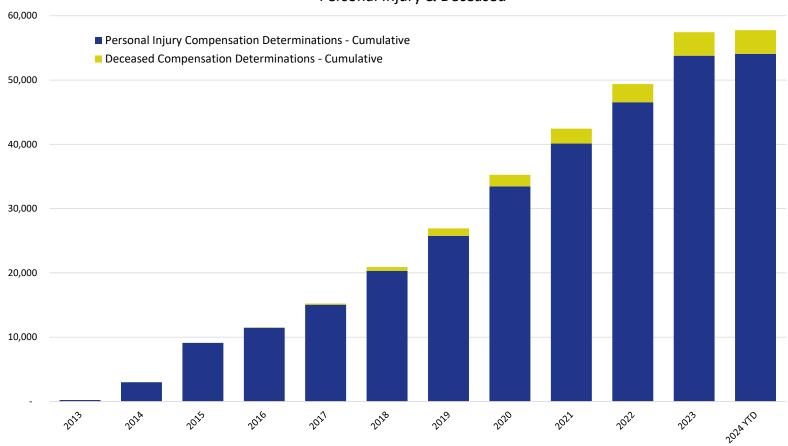

## Cumulative Claims with Compensation Determinations Personal Injury & Deceased

|                                                          | 2013 | 2014  | 2015  | 2016   | 2017   | 2018   | 2019   | 2020   | 2021   | 2022   | 2023   | 2024 YTD |
|----------------------------------------------------------|------|-------|-------|--------|--------|--------|--------|--------|--------|--------|--------|----------|
| Personal Injury Compensation Determinations - Cumulative | 225  | 2,998 | 9,110 | 11,472 | 15,056 | 20,316 | 25,771 | 33,451 | 40,126 | 46,559 | 53,785 | 54,078   |
| Deceased Compensation Determinations - Cumulative        | -    | 8     | 20    | 54     | 183    | 596    | 1,162  | 1,813  | 2,316  | 2,825  | 3,664  | 3,688    |