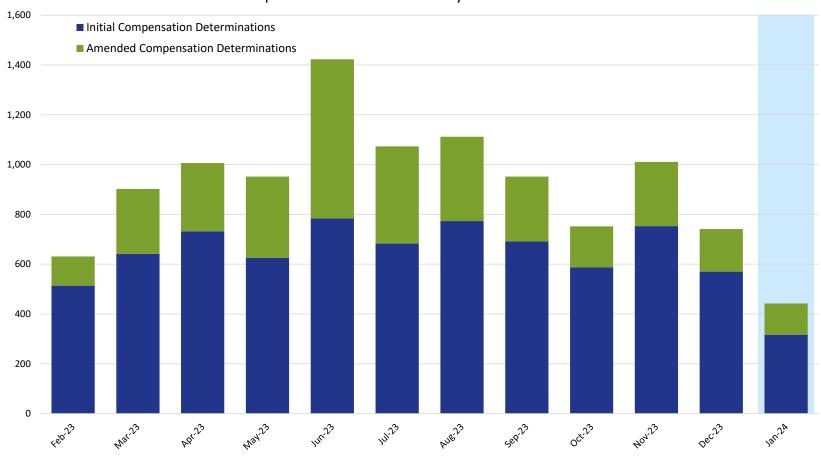

### Compensation Determinations by Month: Initial & Amended

|                                     | 2023 |     |     |     |     |     |     |     |     |     |     |     |
|-------------------------------------|------|-----|-----|-----|-----|-----|-----|-----|-----|-----|-----|-----|
|                                     | Feb  | Mar | Apr | May | Jun | Jul | Aug | Sep | Oct | Nov | Dec | Jan |
| Initial Compensation Determinations | 514  | 641 | 732 | 626 | 784 | 683 | 773 | 691 | 587 | 753 | 570 | 317 |
| Amended Compensation Determinations | 117  | 261 | 274 | 326 | 639 | 390 | 339 | 261 | 165 | 258 | 171 | 125 |

**NOTE:** This chart includes only those compensation determinations for which the claimant has been notified by the VCF in writing of the amount of their award. Once a claimant is notified, the determination is counted on this chart, but it is reflected in the month in which the award was finalized and deemed ready for final quality checks, not in the month in which the claimant was notified. The VCF process includes a series of quality checks that are completed before a claimant is notified. These quality checks may take several weeks or longer. This means that there are claims for which substantive review has been completed but they are not counted on this chart because the claimant has not yet been notified of the award. This also means that the monthly numbers shown here for prior months will change from one report to the next as claims completed in earlier months finish the quality check process and claimants are notified.