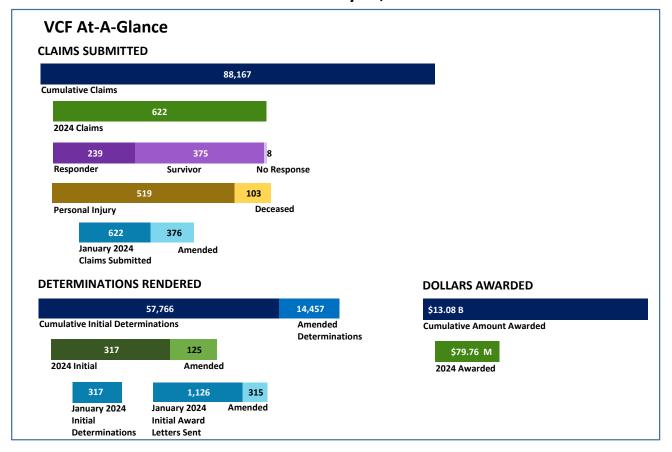

#### **Claim Review Timeline\***



<sup>\*</sup> This timeline applies only to claims that are submitted in good order, meaning they have the required documents the VCF needs in order to determine the claimant's eligibility and calculate the award. Claims that are made inactive or placed on hold because they were not submitted with the required documents take significantly longer to review and are not reflected in this timeline.

### **Unique Registrations**



|                            | 2023    |         |         |         |         |         |         |         |         |         |         |         |
|----------------------------|---------|---------|---------|---------|---------|---------|---------|---------|---------|---------|---------|---------|
|