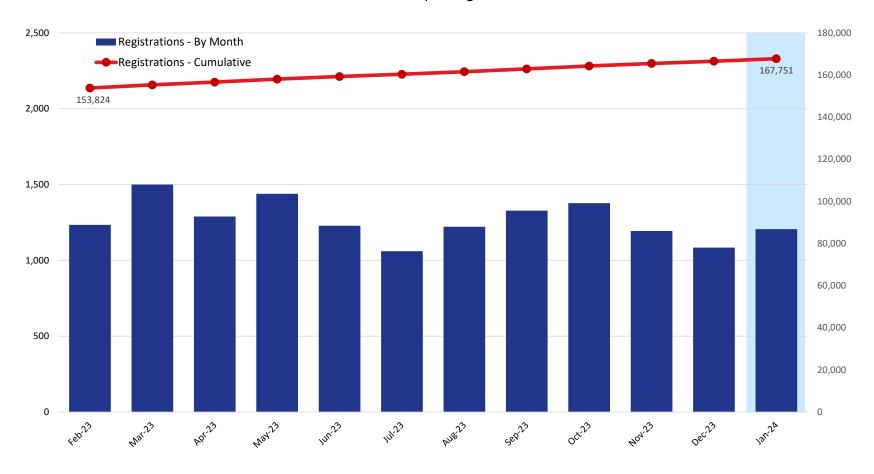

### **Unique Registrations**

|                            | 2023    |         |         |         |         |         |         |         |         |         |         |         |
|----------------------------|---------|---------|---------|---------|---------|---------|---------|---------|---------|---------|---------|---------|
|                            | Feb     | Mar     | Apr     | May     | Jun     | Jul     | Aug     | Sep     | Oct     | Nov     | Dec     | Jan     |
| Registrations - By Month   | 1,234   | 1,500   | 1,289   | 1,439   | 1,228   | 1,060   | 1,222   | 1,328   | 1,377   | 1,194   | 1,084   | 1,206   |
| Registrations - Cumulative | 153,824 | 155,324 | 156,613 | 158,052 | 159,280 | 160,340 | 161,562 | 162,890 | 164,267 | 165,461 | 166,545 | 167,751 |