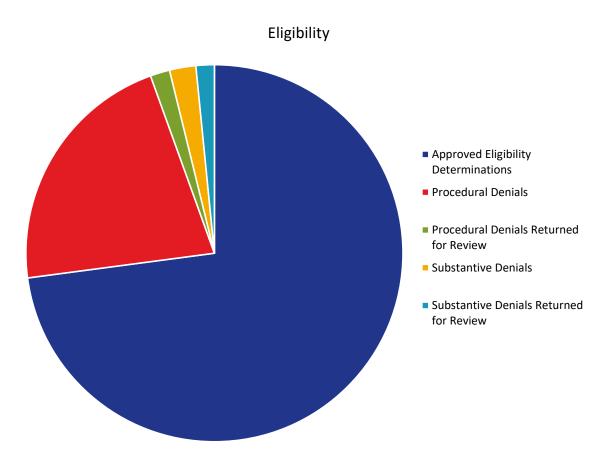

| _                                       | 2023   |        |        |        |        |        |        |        |        |        |        |        |  |
|-----------------------------------------|--------|--------|--------|--------|--------|--------|--------|--------|--------|--------|--------|--------|--|
|                                         | Feb    | Mar    | Apr    | May    | Jun    | Jul    | Aug    | Sep    | Oct    | Nov    | Dec    | Jan    |  |
| Approved Eligibility Determinations     | 51,736 | 52,368 | 53,075 | 53,696 | 54,517 | 55,208 | 56,063 | 56,839 | 57,435 | 58,220 | 58,753 | 59,466 |  |
| Procedural Denials                      | 9,673  | 10,210 | 10,837 | 11,819 | 13,608 | 14,221 | 15,675 | 15,763 | 16,573 | 17,184 | 17,400 | 17,613 |  |
| Procedural Denials Returned for Review  | 230    | 247    | 273    | 371    | 606    | 732    | 1,086  | 1,096  | 1,232  | 1,327  | 1,355  | 1,367  |  |
| Substantive Denials                     | 1,407  | 1,442  | 1,462  | 1,496  | 1,521  | 1,555  | 1,583  | 1,590  | 1,632  | 1,663  | 1,684  | 1,840  |  |
| Substantive Denials Returned for Review | 430    | 515    | 567    | 640    | 729    | 801    | 886    | 917    | 1,062  | 1,145  | 1,219  | 1,284  |  |