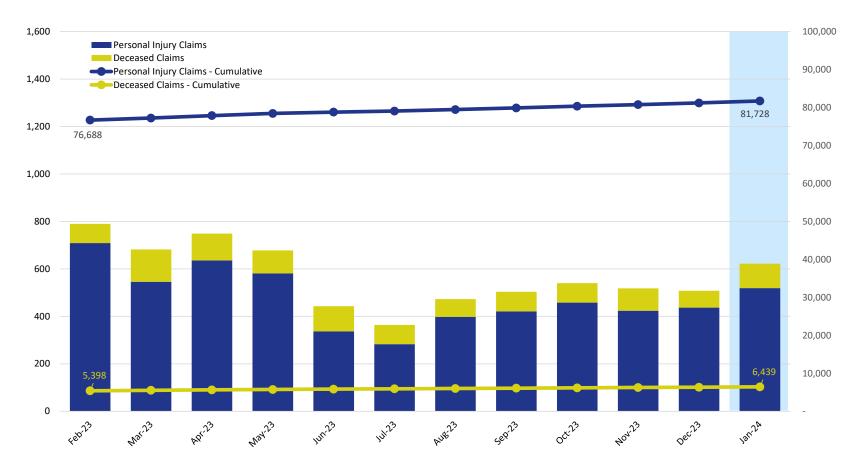

## Claims Submitted by Month: Personal Injury & Deceased

|                        | 2023   |        |        |        |        |        |        |        |        |        |        |        |  |
|------------------------|--------|--------|--------|--------|--------|--------|--------|--------|--------|--------|--------|--------|--|
|                        | Feb    | Mar    | Apr    | May    | Jun    | Jul    | Aug    | Sep    | Oct    | Nov    | Dec    | Jan    |  |
| Personal Injury Claims | 709    | 546    | 636    | 581    | 337    | 283    | 398    | 421    | 458    | 424    | 437    | 519    |  |
| Deceased Claims        | 81     | 136    | 113    | 97     | 106    | 81     | 75     | 83     | 82     | 94     | 71     | 103    |  |
| Unknown Claims         | -      | -      | -      | -      | -      | -      | -      | -      | -      | -      | -      | -      |  |
| Claims - Cumulative    | 82,086 | 82,768 | 83,517 | 84,195 | 84,638 | 85,002 | 85,475 | 85,979 | 86,519 | 87,037 | 87,545 | 88,167 |  |