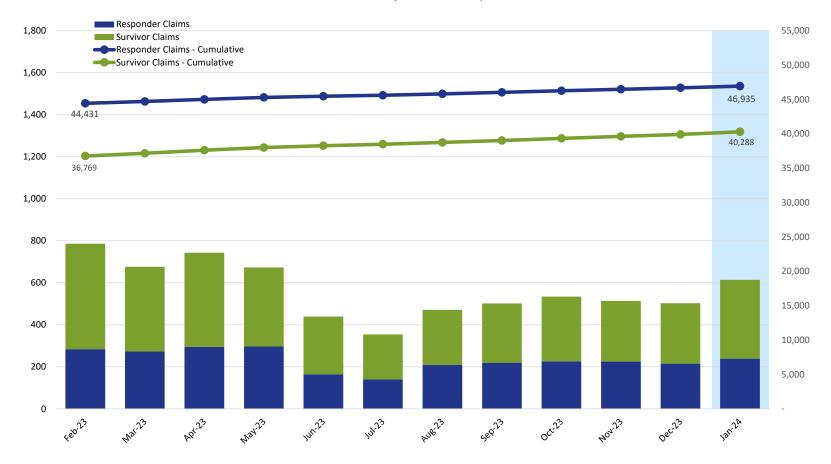

### Claims Submitted by Month: Responder & Survivor

|                     | 2023   |        |        |        |        |        |        |        |        |        |        |        |  |
|---------------------|--------|--------|--------|--------|--------|--------|--------|--------|--------|--------|--------|--------|--|
|                     | Feb    | Mar    | Apr    | May    | Jun    | Jul    | Aug    | Sep    | Oct    | Nov    | Dec    | Jan    |  |
| Responder Claims    | 284    | 273    | 295    | 297    | 165    | 140    | 209    | 220    | 226    | 225    | 215    | 239    |  |
| Survivor Claims     | 502    | 403    | 448    | 376    | 274    | 214    | 262    | 282    | 308    | 289    | 288    | 375    |  |
| No Response Claims  | 4      | 6      | 6      | 5      | 4      | 10     | 2      | 2      | 6      | 4      | 5      | 8      |  |
| Claims - Cumulative | 82,086 | 82,768 | 83,517 | 84,195 | 84,638 | 85,002 | 85,475 | 85,979 | 86,519 | 87,037 | 87,545 | 88,167 |  |