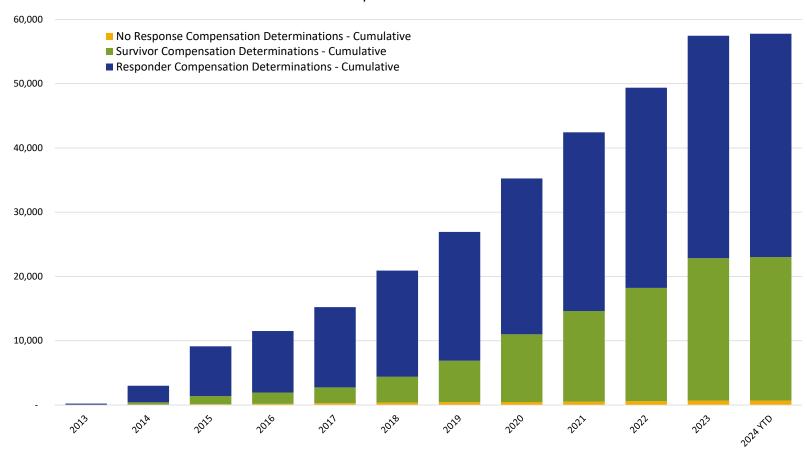

## Cumulative Claims with Compensation Determinations Responder & Survivor

|                                                      | 2013 | 2014  | 2015  | 2016  | 2017   | 2018   | 2019   | 2020   | 2021   | 2022   | 2023   | 2024 YTD |
|------------------------------------------------------|------|-------|-------|-------|--------|--------|--------|--------|--------|--------|--------|----------|
| Responder Compensation Determinations - Cumulative   | 218  | 2,579 | 7,738 | 9,594 | 12,490 | 16,511 | 20,031 | 24,268 | 27,826 | 31,170 | 34,607 | 34,749   |
| Survivor Compensation Determinations - Cumulative    | 6    | 402   | 1,262 | 1,739 | 2,464  | 4,031  | 6,460  | 10,523 | 14,090 | 17,621 | 22,170 | 22,343   |
| No Response Compensation Determinations - Cumulative | 1    | 25    | 130   | 193   | 285    | 370    | 442    | 473    | 526    | 593    | 672    | 674      |