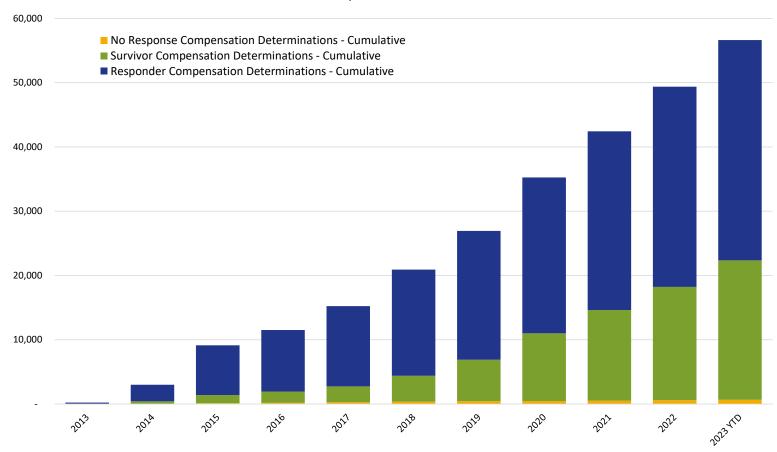

#### Cumulative Claims with Compensation Determinations Responder & Survivor

|                                                      | 2013 | 2014  | 2015  | 2016  | 2017   | 2018   | 2019   | 2020   | 2021   | 2022   | 2023 YTD |
|------------------------------------------------------|------|-------|-------|-------|--------|--------|--------|--------|--------|--------|----------|
| Responder Compensation Determinations - Cumulative   | 218  | 2,579 | 7,738 | 9,594 | 12,490 | 16,511 | 20,031 | 24,268 | 27,826 | 31,170 | 34,293   |
| Survivor Compensation Determinations - Cumulative    | 6    | 402   | 1,262 | 1,739 | 2,464  | 4,031  | 6,460  | 10,523 | 14,090 | 17,621 | 21,677   |
| No Response Compensation Determinations - Cumulative | 1    | 25    | 130   | 193   | 285    | 370    | 442    | 473    | 526    | 593    | 670      |