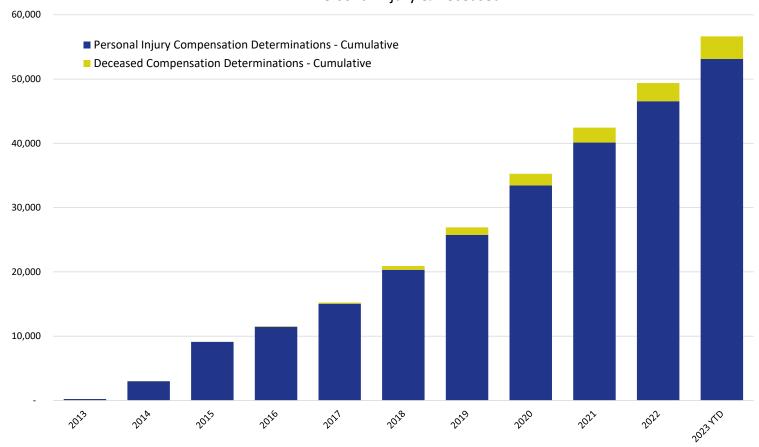

### Cumulative Claims with Compensation Determinations Personal Injury & Deceased

|                                                          | 2013 | 2014  | 2015  | 2016   | 2017   | 2018   | 2019   | 2020   | 2021   | 2022   | 2023 YTD |
|----------------------------------------------------------|------|-------|-------|--------|--------|--------|--------|--------|--------|--------|----------|
| Personal Injury Compensation Determinations - Cumulative | 225  | 2,998 | 9,110 | 11,472 | 15,056 | 20,316 | 25,771 | 33,451 | 40,126 | 46,559 | 53,119   |
| Deceased Compensation Determinations - Cumulative        | -    | 8     | 20    | 54     | 183    | 596    | 1,162  | 1,813  | 2,316  | 2,825  | 3,521    |