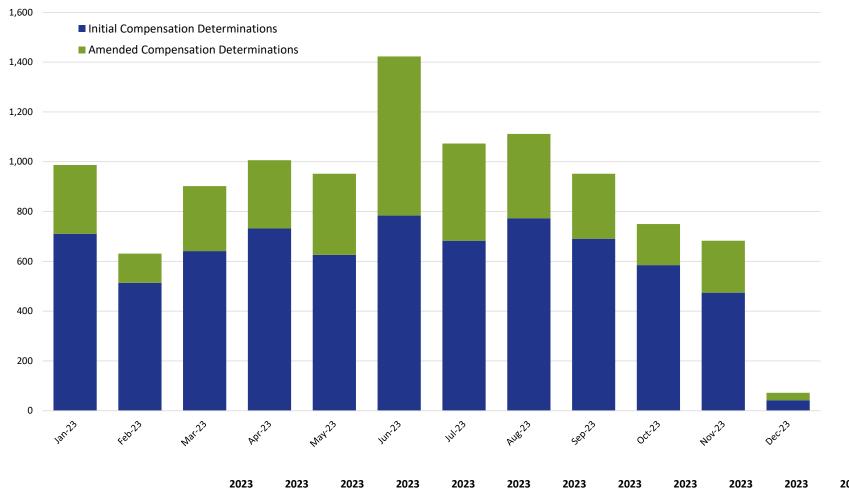

#### Compensation Determinations by Month: Initial & Amended

| _                                   | 2023 | 2023 | 2023 | 2023 | 2023 | 2023 | 2023 | 2023 | 2023 | 2023 | 2023 | 2023 |
|-------------------------------------|------|------|------|------|------|------|------|------|------|------|------|------|
|                                     | Jan  | Feb  | Mar  | Apr  | May  | Jun  | Jul  | Aug  | Sep  | Oct  | Nov  | Dec  |
| Initial Compensation Determinations | 711  | 514  | 641  | 732  | 626  | 784  | 683  | 773  | 691  | 585  | 474  | 42   |
| Amended Compensation Determinations | 276  | 117  | 261  | 274  | 326  | 639  | 390  | 339  | 261  | 165  | 209  | 30   |

**NOTE:** This chart includes only those compensation determinations for which the claimant has been notified by the VCF in writing of the amount of their award. Once a claimant is notified, the determination is counted on this chart, but it is reflected in the month in which the award was finalized and deemed ready for final quality checks, not in the month in which the claimant was notified. The VCF process includes a series of quality checks that are completed before a claimant is notified. These quality checks may take several weeks or longer. This means that there are claims for which substantive review has been completed but they are not counted on this chart because the claimant has not yet been notified of the award. This also means that the monthly numbers shown here for prior months will change from one report to the next as claims completed in earlier months finish the quality check process and claimants are notified.