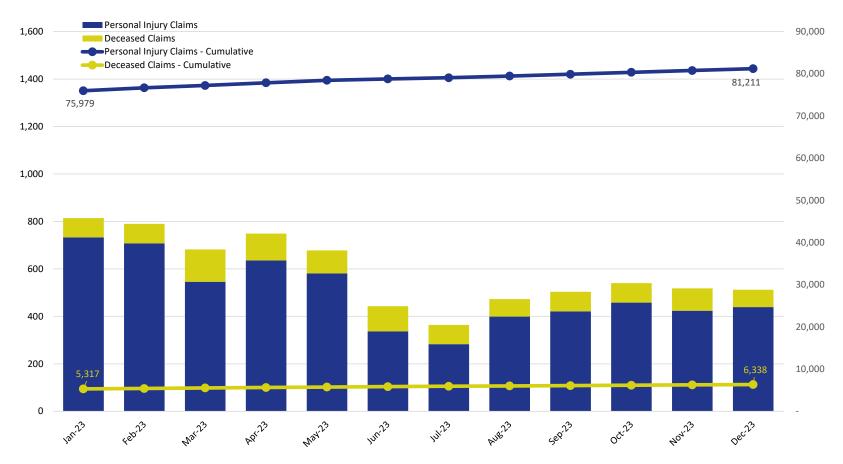

#### Claims Submitted by Month: Personal Injury & Deceased

|                        | 2023   | 2023   | 2023   | 2023   | 2023   | 2023   | 2023   | 2023   | 2023   | 2023   | 2023   | 2023   |
|------------------------|--------|--------|--------|--------|--------|--------|--------|--------|--------|--------|--------|--------|
|                        | Jan    | Feb    | Mar    | Apr    | May    | Jun    | Jul    | Aug    | Sep    | Oct    | Nov    | Dec    |
| Personal Injury Claims | 733    | 708    | 546    | 636    | 581    | 337    | 283    | 399    | 421    | 458    | 424    | 439    |
| Deceased Claims        | 81     | 82     | 136    | 113    | 97     | 106    | 81     | 74     | 83     | 82     | 94     | 73     |
| Unknown Claims         | -      | -      | -      | -      | -      | -      | -      | -      | -      | -      | -      | -      |
| Claims - Cumulative    | 81,296 | 82,086 | 82,768 | 83,517 | 84,195 | 84,638 | 85,002 | 85,475 | 85,979 | 86,519 | 87,037 | 87,549 |