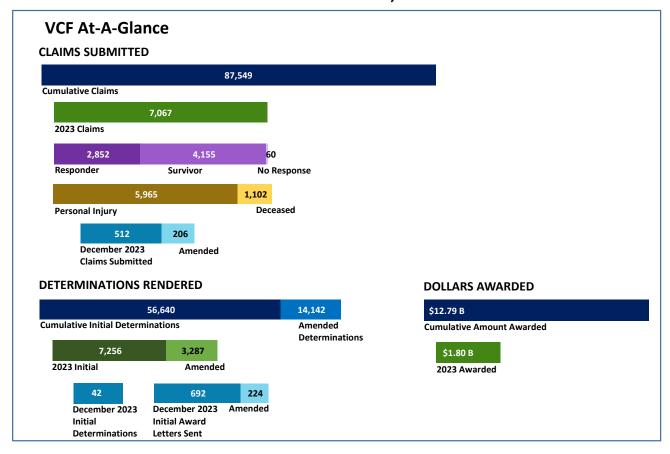

#### Claims Submitted by Month: Personal Injury & Deceased

|                        | 2023   | 2023   | 2023   | 2023   | 2023   | 2023   | 2023   | 2023   | 2023   | 2023   | 2023   | 2023   |
|------------------------|--------|--------|--------|--------|--------|--------|--------|--------|--------|--------|--------|--------|
|                        | Jan    | Feb    | Mar    | Apr    | May    | Jun    | Jul    | Aug    | Sep    | Oct    | Nov    | Dec    |
| Personal Injury Claims | 733    | 708    | 546    | 636    | 581    | 337    | 283    | 399    | 421    | 458    | 424    | 439    |
| Deceased Claims        | 81     | 82     | 136    | 113    | 97     | 106    | 81     | 74     | 83     | 82     | 94     | 73     |
| Unknown Claims         | -      | -      | -      | -      | -      | -      | -      | -      | -      | -      | -      | -      |
| Claims - Cumulative    | 81,296 | 82,086 | 82,768 | 83,517 | 84,195 | 84,638 | 85,002 | 85,475 | 85,979 | 86,519 | 87,037 | 87,549 |

#### Claims Submitted by Month: Responder & Survivor

|                     | 2023   | 2023   | 2023   | 2023   | 2023   | 2023   | 2023   | 2023   | 2023   | 2023   | 2023   | 2023   |
|---------------------|--------|--------|--------|--------|--------|--------|--------|--------|--------|--------|--------|--------|
|                     | Jan    | Feb    | Mar    | Apr    | May    | Jun    | Jul    | Aug    | Sep    | Oct    | Nov    | Dec    |
| Responder Claims    | 303    | 284    | 273    | 295    | 297    | 165    | 140    | 209    | 220    | 226    | 225    | 215    |
| Survivor Claims     | 505    | 502    | 403    | 448    | 376    | 274    | 214    | 262    | 282    | 308    | 289    | 292    |
| No Response Claims  | 6      | 4      | 6      | 6      | 5      | 4      | 10     | 2      | 2      | 6      | 4      | 5      |
| Claims - Cumulative | 81,296 | 82,086 | 82,768 | 83,517 | 84,195 | 84,638 | 85,002 | 85,475 | 85,979 | 86,519 | 87,037 | 87,549 |

|                                         | 2023   | 2023   | 2023   | 2023   | 2023   | 2023   | 2023   | 2023   | 2023   | 2023   | 2023   | 2023   |
|-----------------------------------------|--------|--------|--------|--------|--------|--------|--------|--------|--------|--------|--------|--------|
| _                                       | Jan    | Feb    | Mar    | Apr    | May    | Jun    | Jul    | Aug    | Sep    | Oct    | Nov    | Dec    |
| Approved Eligibility Determinations     | 51,183 | 51,736 | 52,368 | 53,075 | 53,696 | 54,517 | 55,208 | 56,063 | 56,839 | 57,435 | 58,220 | 58,753 |
| Procedural Denials                      | 9,655  | 9,727  | 10,266 | 10,897 | 11,911 | 13,766 | 14,393 | 15,918 | 16,009 | 16,869 | 17,517 | 17,740 |
| Procedural Denials Returned for Review  | 242    | 245    | 270    | 296    | 395    | 625    | 748    | 1,037  | 1,045  | 1,134  | 1,201  | 1,222  |
| Substantive Denials                     | 1,395  | 1,415  | 1,450  | 1,471  | 1,504  | 1,528  | 1,564  | 1,591  | 1,599  | 1,642  | 1,668  | 1,734  |
| Substantive Denials Returned for Review | 416    | 456    | 543    | 594    | 671    | 763    | 837    | 924    | 955    | 1,103  | 1,192  | 1,224  |

#### Compensation Determinations by Month: Initial & Amended

| _                                   | 2023 | 2023 | 2023 | 2023 | 2023 | 2023 | 2023 | 2023 | 2023 | 2023 | 2023 | 2023 |
|-------------------------------------|------|------|------|------|------|------|------|------|------|------|------|------|
|                                     | Jan  | Feb  | Mar  | Apr  | May  | Jun  | Jul  | Aug  | Sep  | Oct  | Nov  | Dec  |
| Initial Compensation Determinations | 711  | 514  | 641  | 732  | 626  | 784  | 683  | 773  | 691  | 585  | 474  | 42   |
| Amended Compensation Determinations | 276  | 117  | 261  | 274  | 326  | 639  | 390  | 339  | 261  | 165  | 209  | 30   |