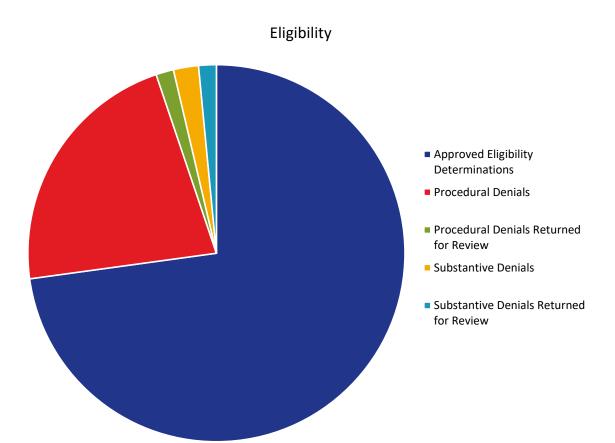

|                                         | 2023   | 2023   | 2023   | 2023   | 2023   | 2023   | 2023   | 2023   | 2023   | 2023   | 2023   | 2023   |
|-----------------------------------------|--------|--------|--------|--------|--------|--------|--------|--------|--------|--------|--------|--------|
| _                                       | Jan    | Feb    | Mar    | Apr    | May    | Jun    | Jul    | Aug    | Sep    | Oct    | Nov    | Dec    |
| Approved Eligibility Determinations     | 51,183 | 51,736 | 52,368 | 53,075 | 53,696 | 54,517 | 55,208 | 56,063 | 56,839 | 57,435 | 58,220 | 58,753 |
| Procedural Denials                      | 9,655  | 9,727  | 10,266 | 10,897 | 11,911 | 13,766 | 14,393 | 15,918 | 16,009 | 16,869 | 17,517 | 17,740 |
| Procedural Denials Returned for Review  | 242    | 245    | 270    | 296    | 395    | 625    | 748    | 1,037  | 1,045  | 1,134  | 1,201  | 1,222  |
| Substantive Denials                     | 1,395  | 1,415  | 1,450  | 1,471  | 1,504  | 1,528  | 1,564  | 1,591  | 1,599  | 1,642  | 1,668  | 1,734  |
| Substantive Denials Returned for Review | 416    | 456    | 543    | 594    | 671    | 763    | 837    | 924    | 955    | 1,103  | 1,192  | 1,224  |