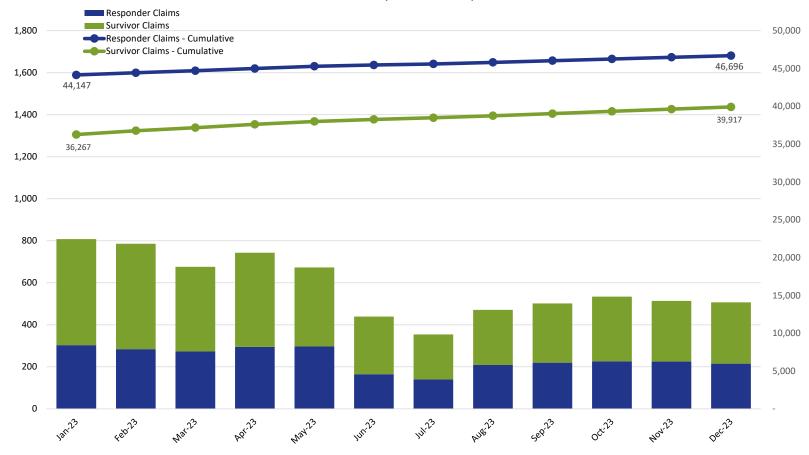

#### Claims Submitted by Month: Responder & Survivor

|                     | 2023   | 2023   | 2023   | 2023   | 2023   | 2023   | 2023   | 2023   | 2023   | 2023   | 2023   | 2023   |
|---------------------|--------|--------|--------|--------|--------|--------|--------|--------|--------|--------|--------|--------|
|                     | Jan    | Feb    | Mar    | Apr    | May    | Jun    | Jul    | Aug    | Sep    | Oct    | Nov    | Dec    |
| Responder Claims    | 303    | 284    | 273    | 295    | 297    | 165    | 140    | 209    | 220    | 226    | 225    | 215    |
| Survivor Claims     | 505    | 502    | 403    | 448    | 376    | 274    | 214    | 262    | 282    | 308    | 289    | 292    |
| No Response Claims  | 6      | 4      | 6      | 6      | 5      | 4      | 10     | 2      | 2      | 6      | 4      | 5      |
| Claims - Cumulative | 81,296 | 82,086 | 82,768 | 83,517 | 84,195 | 84,638 | 85,002 | 85,475 | 85,979 | 86,519 | 87,037 | 87,549 |