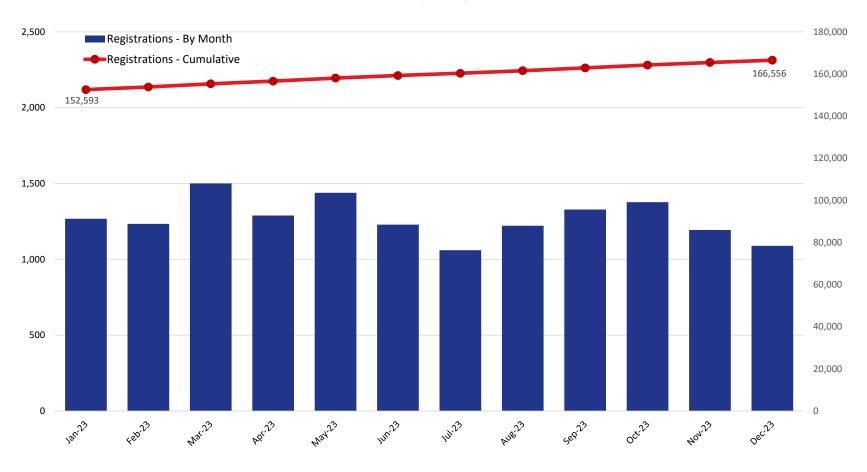

#### **Unique Registrations**

|                            | 2023    | 2023    | 2023    | 2023    | 2023    | 2023    | 2023    | 2023    | 2023    | 2023    | 2023    | 2023    |
|----------------------------|---------|---------|---------|---------|---------|---------|---------|---------|---------|---------|---------|---------|
|                            | Jan     | Feb     | Mar     | Apr     | May     | Jun     | Jul     | Aug     | Sep     | Oct     | Nov     | Dec     |
| Registrations - By Month   | 1,268   | 1,234   | 1,501   | 1,289   | 1,439   | 1,229   | 1,060   | 1,222   | 1,329   | 1,377   | 1,194   | 1,089   |
| Registrations - Cumulative | 152,593 | 153,827 | 155,328 | 156,617 | 158,056 | 159,285 | 160,345 | 161,567 | 162,896 | 164,273 | 165,467 | 166,556 |