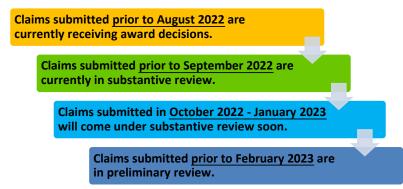

#### **Claim Review Timeline\***

<sup>\*</sup> This timeline applies only to claims that are submitted in good order, meaning they have the required documents the VCF needs in order to determine the claimant's eligibility and calculate the award. Claims that are made inactive or placed on hold because they were not submitted with the required documents take significantly longer to review and are not reflected in this timeline.