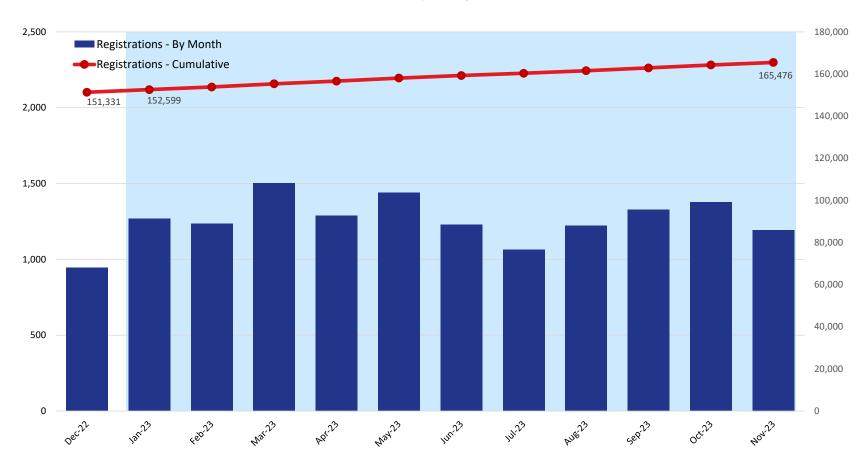

#### **Unique Registrations**

|                            | 2022    |         | 2023    |         |         |         |         |         |         |         |         |         |  |  |  |  |
|----------------------------|---------|---------|---------|---------|---------|---------|---------|---------|---------|---------|---------|---------|--|--|--|--|
|                            | Dec     | Jan     | Feb     | Mar     | Apr     | May     | Jun     | Jul     | Aug     | Sep     | Oct     | Nov     |  |  |  |  |
| Registrations - By Month   | 946     | 1,268   | 1,234   | 1,501   | 1,289   | 1,439   | 1,229   | 1,062   | 1,223   | 1,329   | 1,377   | 1,194   |  |  |  |  |
| Registrations - Cumulative | 151,331 | 152,599 | 153,833 | 155,334 | 156,623 | 158,062 | 159,291 | 160,353 | 161,576 | 162,905 | 164,282 | 165,476 |  |  |  |  |