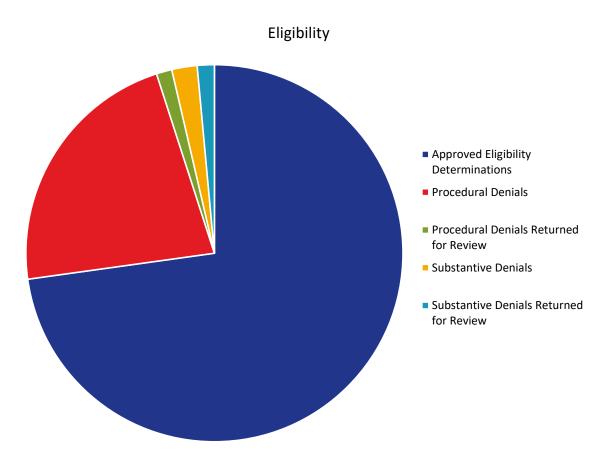

| _                                       | 2022   |        |        |        |        |        | 2023   |        |        |        |        |        |
|-----------------------------------------|--------|--------|--------|--------|--------|--------|--------|--------|--------|--------|--------|--------|
|                                         | Dec    | Jan    | Feb    | Mar    | Apr    | May    | Jun    | Jul    | Aug    | Sep    | Oct    | Nov    |
| Approved Eligibility Determinations     | 50,466 | 51,183 | 51,736 | 52,368 | 53,075 | 53,696 | 54,517 | 55,208 | 56,063 | 56,839 | 57,436 | 58,222 |
| Procedural Denials                      | 9,308  | 9,692  | 9,765  | 10,310 | 10,947 | 11,986 | 13,905 | 14,549 | 16,133 | 16,225 | 17,114 | 17,784 |
| Procedural Denials Returned for Review  | 225    | 247    | 249    | 277    | 300    | 396    | 606    | 717    | 955    | 962    | 1,023  | 1,068  |
| Substantive Denials                     | 1,377  | 1,398  | 1,419  | 1,453  | 1,474  | 1,508  | 1,532  | 1,568  | 1,594  | 1,600  | 1,642  | 1,737  |
| Substantive Denials Returned for Review | 399    | 437    | 477    | 566    | 619    | 701    | 795    | 870    | 960    | 994    | 1,145  | 1,170  |