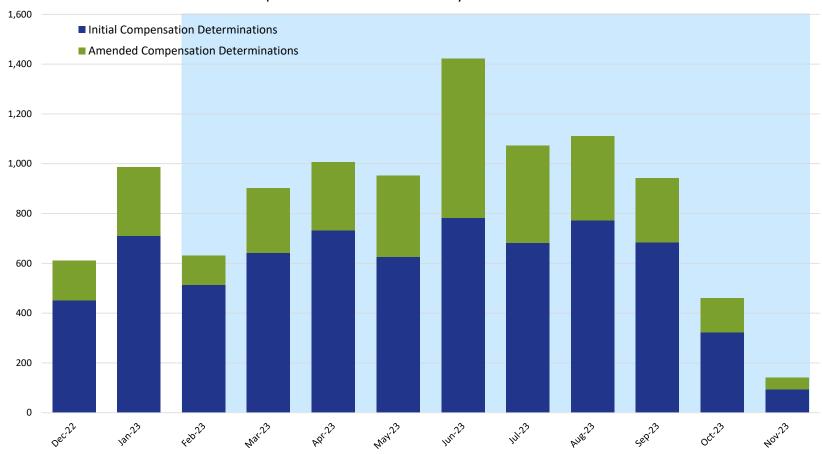

#### Compensation Determinations by Month: Initial & Amended

|                                     | 2022 2023 |     |     |     |     |     |     |     |     |     |     |     |  |
|-------------------------------------|-----------|-----|-----|-----|-----|-----|-----|-----|-----|-----|-----|-----|--|
|                                     | Dec       | Jan | Feb | Mar | Apr | May | Jun | Jul | Aug | Sep | Oct | Nov |  |
| Initial Compensation Determinations | 451       | 711 | 514 | 641 | 732 | 626 | 784 | 683 | 773 | 685 | 322 | 94  |  |
| Amended Compensation Determinations | 160       | 276 | 117 | 261 | 274 | 326 | 639 | 390 | 338 | 258 | 138 | 47  |  |

**NOTE:** This chart includes only those compensation determinations for which the claimant has been notified by the VCF in writing of the amount of their award. Once a claimant is notified, the determination is counted on this chart, but it is reflected in the month in which the award was finalized and deemed ready for final quality checks, not in the month in which the claimant was notified. The VCF process includes a series of quality checks that are completed before a claimant is notified. These quality checks may take several weeks or longer. This means that there are claims for which substantive review has been completed but they are not counted on this chart because the claimant has not yet been notified of the award. This also means that the monthly numbers shown here for prior months will change from one report to the next as claims completed in earlier months finish the quality check process and claimants are notified.