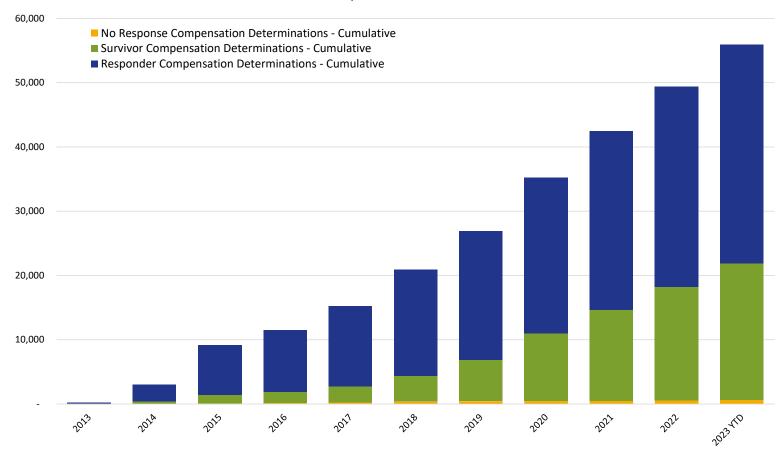

### Cumulative Claims with Compensation Determinations Responder & Survivor

|                                                      | 2013 | 2014  | 2015  | 2016  | 2017   | 2018   | 2019   | 2020   | 2021   | 2022   | 2023 YTD |
|------------------------------------------------------|------|-------|-------|-------|--------|--------|--------|--------|--------|--------|----------|
| Responder Compensation Determinations - Cumulative   | 218  | 2,579 | 7,738 | 9,594 | 12,490 | 16,511 | 20,031 | 24,268 | 27,826 | 31,170 | 34,008   |
| Survivor Compensation Determinations - Cumulative    | 6    | 402   | 1,262 | 1,739 | 2,464  | 4,031  | 6,460  | 10,523 | 14,090 | 17,621 | 21,282   |
| No Response Compensation Determinations - Cumulative | 1    | 25    | 130   | 193   | 285    | 370    | 442    | 473    | 526    | 593    | 659      |