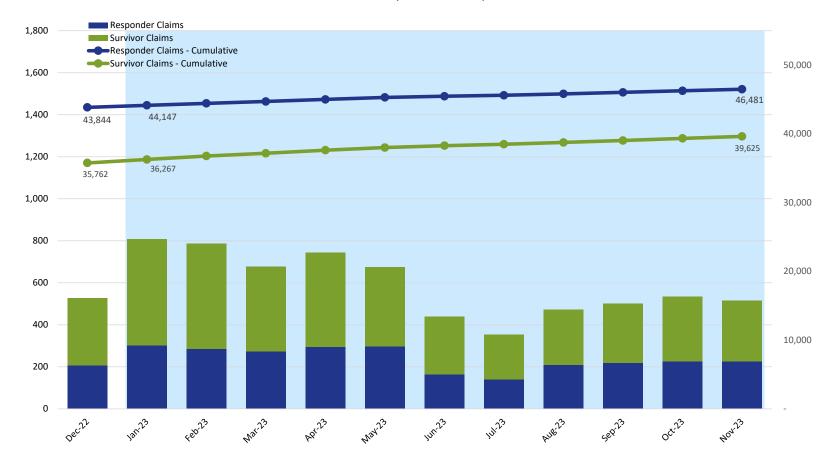

#### Claims Submitted by Month: Responder & Survivor

|                     | 2022   |        | 2023   |        |        |        |        |        |        |        |        |        |  |  |  |  |  |
|---------------------|--------|--------|--------|--------|--------|--------|--------|--------|--------|--------|--------|--------|--|--|--|--|--|
|                     | Dec    | Jan    | Feb    | Mar    | Apr    | May    | Jun    | Jul    | Aug    | Sep    | Oct    | Nov    |  |  |  |  |  |
| Responder Claims    | 206    | 303    | 284    | 273    | 295    | 297    | 165    | 140    | 209    | 220    | 226    | 225    |  |  |  |  |  |
| Survivor Claims     | 321    | 505    | 502    | 403    | 448    | 376    | 274    | 214    | 262    | 282    | 308    | 289    |  |  |  |  |  |
| No Response Claims  | 4      | 6      | 4      | 6      | 6      | 5      | 4      | 10     | 2      | 2      | 6      | 4      |  |  |  |  |  |
| Claims - Cumulative | 80,482 | 81,296 | 82,086 | 82,768 | 83,517 | 84,195 | 84,638 | 85,002 | 85,475 | 85,979 | 86,519 | 87,037 |  |  |  |  |  |