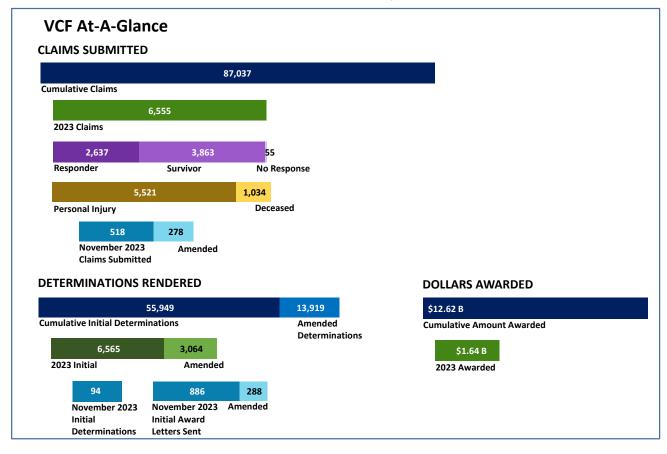

#### **Unique Registrations**

|                            | 2022    |         | 2023    |         |         |         |         |         |         |         |         |         |  |  |  |  |
|----------------------------|---------|---------|---------|---------|---------|---------|---------|---------|---------|---------|---------|---------|--|--|--|--|
|                            | Dec     | Jan     | Feb     | Mar     | Apr     | May     | Jun     | Jul     | Aug     | Sep     | Oct     | Nov     |  |  |  |  |
| Registrations - By Month   | 946     | 1,268   | 1,234   | 1,501   | 1,289   | 1,439   | 1,229   | 1,062   | 1,223   | 1,329   | 1,377   | 1,194   |  |  |  |  |
| Registrations - Cumulative | 151,331 | 152,599 | 153,833 | 155,334 | 156,623 | 158,062 | 159,291 | 160,353 | 161,576 | 162,905 | 164,282 | 165,476 |  |  |  |  |

#### Claims Submitted by Month: Personal Injury & Deceased

|                        | 2022   | 2023   |        |        |        |        |        |        |        |        |        |        |  |  |  |  |
|------------------------|--------|--------|--------|--------|--------|--------|--------|--------|--------|--------|--------|--------|--|--|--|--|
|                        | Dec    | Jan    | Feb    | Mar    | Apr    | May    | Jun    | Jul    | Aug    | Sep    | Oct    | Nov    |  |  |  |  |
| Personal Injury Claims | 462    | 732    | 708    | 545    | 635    | 579    | 337    | 283    | 399    | 421    | 458    | 424    |  |  |  |  |
| Deceased Claims        | 69     | 82     | 82     | 137    | 114    | 99     | 106    | 81     | 74     | 83     | 82     | 94     |  |  |  |  |
| Unknown Claims         | -      | -      | -      | -      | -      | -      | -      | -      | -      | -      | -      | -      |  |  |  |  |
| Claims - Cumulative    | 80,482 | 81,296 | 82,086 | 82,768 | 83,517 | 84,195 | 84,638 | 85,002 | 85,475 | 85,979 | 86,519 | 87,037 |  |  |  |  |

#### Claims Submitted by Month: Responder & Survivor

|                     | 2022   |        | 2023   |        |        |        |        |        |        |        |        |        |  |  |  |  |  |
|---------------------|--------|--------|--------|--------|--------|--------|--------|--------|--------|--------|--------|--------|--|--|--|--|--|
|                     | Dec    | Jan    | Feb    | Mar    | Apr    | May    | Jun    | Jul    | Aug    | Sep    | Oct    | Nov    |  |  |  |  |  |
| Responder Claims    | 206    | 303    | 284    | 273    | 295    | 297    | 165    | 140    | 209    | 220    | 226    | 225    |  |  |  |  |  |
| Survivor Claims     | 321    | 505    | 502    | 403    | 448    | 376    | 274    | 214    | 262    | 282    | 308    | 289    |  |  |  |  |  |
| No Response Claims  | 4      | 6      | 4      | 6      | 6      | 5      | 4      | 10     | 2      | 2      | 6      | 4      |  |  |  |  |  |
| Claims - Cumulative | 80,482 | 81,296 | 82,086 | 82,768 | 83,517 | 84,195 | 84,638 | 85,002 | 85,475 | 85,979 | 86,519 | 87,037 |  |  |  |  |  |

#### Compensation Determinations by Month: Initial & Amended

|                                     | 2022 2023 |     |     |     |     |     |     |     |     |     |     |     |  |
|-------------------------------------|-----------|-----|-----|-----|-----|-----|-----|-----|-----|-----|-----|-----|--|
|                                     | Dec       | Jan | Feb | Mar | Apr | May | Jun | Jul | Aug | Sep | Oct | Nov |  |
| Initial Compensation Determinations | 451       | 711 | 514 | 641 | 732 | 626 | 784 | 683 | 773 | 685 | 322 | 94  |  |
| Amended Compensation Determinations | 160       | 276 | 117 | 261 | 274 | 326 | 639 | 390 | 338 | 258 | 138 | 47  |  |

#### Cumulative Claims with Compensation Determinations Personal Injury & Deceased

|                                                          | 2013 | 2014  | 2015  | 2016   | 2017   | 2018   | 2019   | 2020   | 2021   | 2022   | 2023 YTD |
|----------------------------------------------------------|------|-------|-------|--------|--------|--------|--------|--------|--------|--------|----------|
| Personal Injury Compensation Determinations - Cumulative | 225  | 2,998 | 9,110 | 11,472 | 15,056 | 20,316 | 25,771 | 33,451 | 40,126 | 46,559 | 52,470   |
| Deceased Compensation Determinations - Cumulative        | -    | 8     | 20    | 54     | 183    | 596    | 1,162  | 1,813  | 2,316  | 2,825  | 3,479    |

### Cumulative Claims with Compensation Determinations Responder & Survivor

|                                                      | 2013 | 2014  | 2015  | 2016  | 2017   | 2018   | 2019   | 2020   | 2021   | 2022   | 2023 YTD |
|------------------------------------------------------|------|-------|-------|-------|--------|--------|--------|--------|--------|--------|----------|
| Responder Compensation Determinations - Cumulative   | 218  | 2,579 | 7,738 | 9,594 | 12,490 | 16,511 | 20,031 | 24,268 | 27,826 | 31,170 | 34,008   |
| Survivor Compensation Determinations - Cumulative    | 6    | 402   | 1,262 | 1,739 | 2,464  | 4,031  | 6,460  | 10,523 | 14,090 | 17,621 | 21,282   |
| No Response Compensation Determinations - Cumulative | 1    | 25    | 130   | 193   | 285    | 370    | 442    | 473    | 526    | 593    | 659      |