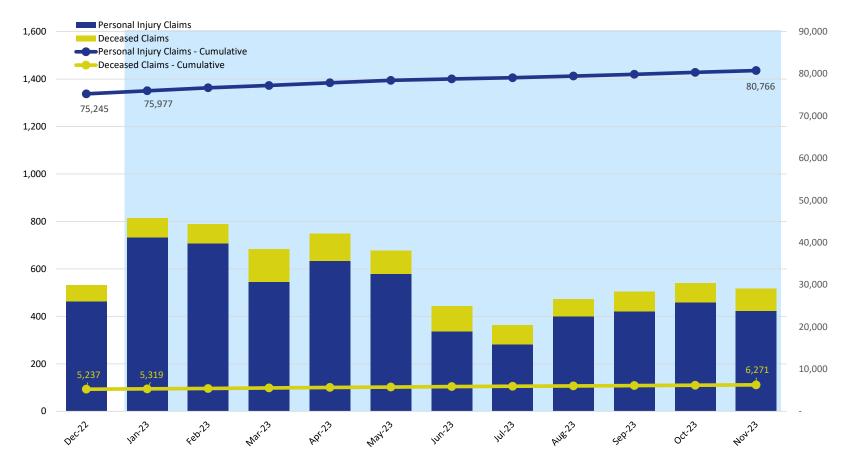

#### Claims Submitted by Month: Personal Injury & Deceased

|                        | 2022   | 2023   |        |        |        |        |        |        |        |        |        |        |  |  |  |  |
|------------------------|--------|--------|--------|--------|--------|--------|--------|--------|--------|--------|--------|--------|--|--|--|--|
|                        | Dec    | Jan    | Feb    | Mar    | Apr    | May    | Jun    | Jul    | Aug    | Sep    | Oct    | Nov    |  |  |  |  |
| Personal Injury Claims | 462    | 732    | 708    | 545    | 635    | 579    | 337    | 283    | 399    | 421    | 458    | 424    |  |  |  |  |
| Deceased Claims        | 69     | 82     | 82     | 137    | 114    | 99     | 106    | 81     | 74     | 83     | 82     | 94     |  |  |  |  |
| Unknown Claims         | -      | -      | -      | -      | -      | -      | -      | -      | -      | -      | -      | -      |  |  |  |  |
| Claims - Cumulative    | 80,482 | 81,296 | 82,086 | 82,768 | 83,517 | 84,195 | 84,638 | 85,002 | 85,475 | 85,979 | 86,519 | 87,037 |  |  |  |  |