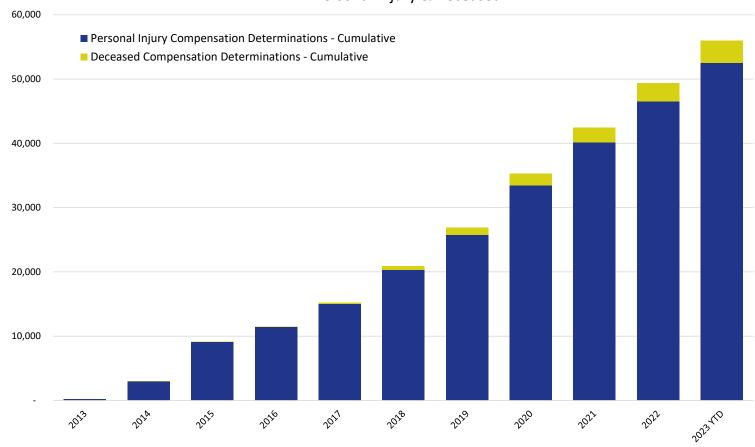

#### Cumulative Claims with Compensation Determinations Personal Injury & Deceased

|                                                          | 2013 | 2014  | 2015  | 2016   | 2017   | 2018   | 2019   | 2020   | 2021   | 2022   | 2023 YTD |
|----------------------------------------------------------|------|-------|-------|--------|--------|--------|--------|--------|--------|--------|----------|
| Personal Injury Compensation Determinations - Cumulative | 225  | 2,998 | 9,110 | 11,472 | 15,056 | 20,316 | 25,771 | 33,451 | 40,126 | 46,559 | 52,470   |
| Deceased Compensation Determinations - Cumulative        | -    | 8     | 20    | 54     | 183    | 596    | 1,162  | 1,813  | 2,316  | 2,825  | 3,479    |