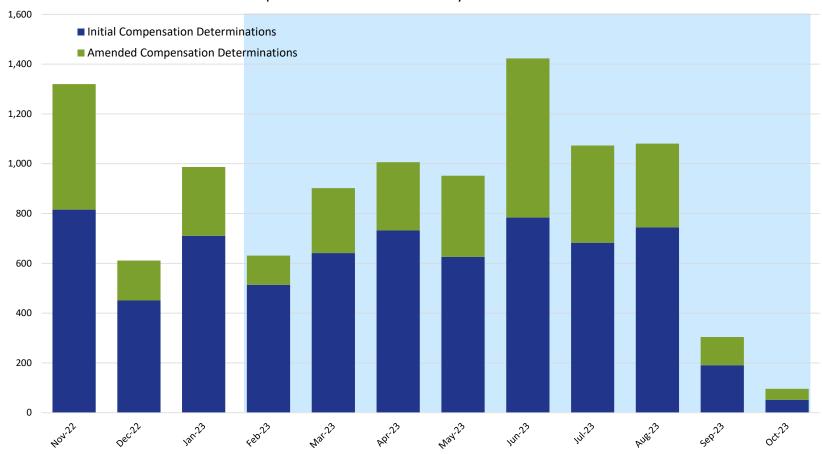

#### Compensation Determinations by Month: Initial & Amended

|                                     | 2022 |     | 2023 |     |     |     |     |     |     |     |     |     |  |  |
|-------------------------------------|------|-----|------|-----|-----|-----|-----|-----|-----|-----|-----|-----|--|--|
|                                     | Nov  | Dec | Jan  | Feb | Mar | Apr | May | Jun | Jul | Aug | Sep | Oct |  |  |
| Initial Compensation Determinations | 816  | 451 | 711  | 514 | 641 | 732 | 626 | 784 | 683 | 745 | 191 | 52  |  |  |
| Amended Compensation Determinations | 504  | 160 | 276  | 117 | 261 | 274 | 326 | 639 | 390 | 336 | 113 | 44  |  |  |

**NOTE:** This chart includes only those compensation determinations for which the claimant has been notified by the VCF in writing of the amount of their award. Once a claimant is notified, the determination is counted on this chart, but it is reflected in the month in which the award was finalized and deemed ready for final quality checks, not in the month in which the claimant was notified. The VCF process includes a series of quality checks that are completed before a claimant is notified. These quality checks may take several weeks or longer. This means that there are claims for which substantive review has been completed but they are not counted on this chart because the claimant has not yet been notified of the award. This also means that the monthly numbers shown here for prior months will change from one report to the next as claims completed in earlier months finish the quality check process and claimants are notified.