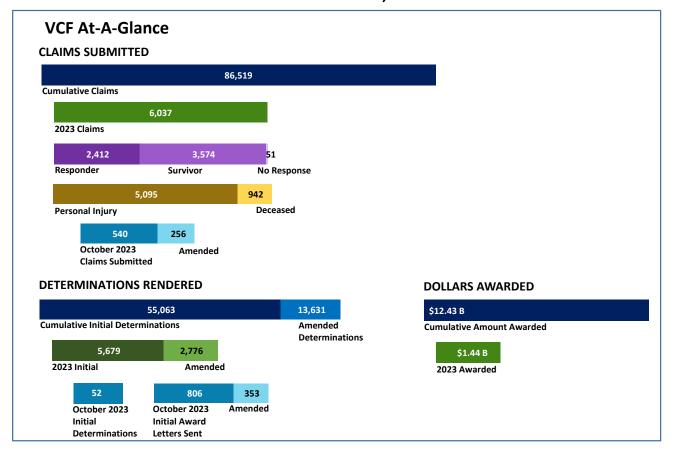

#### Claims Submitted by Month: Personal Injury & Deceased

|                        | 202    | 2      |        |        |        |        | 202    |        |        |        |        |        |
|------------------------|--------|--------|--------|--------|--------|--------|--------|--------|--------|--------|--------|--------|
|                        | Nov    | Dec    | Jan    | Feb    | Mar    | Apr    | May    | Jun    | Jul    | Aug    | Sep    | Oct    |
| Personal Injury Claims | 602    | 462    | 731    | 709    | 545    | 635    | 579    | 336    | 283    | 399    | 420    | 458    |
| Deceased Claims        | 88     | 69     | 83     | 81     | 137    | 114    | 99     | 107    | 81     | 74     | 84     | 82     |
| Unknown Claims         | -      | -      | -      | -      | -      | -      | -      | -      | -      | -      | -      | -      |
| Claims - Cumulative    | 79,951 | 80,482 | 81,296 | 82,086 | 82,768 | 83,517 | 84,195 | 84,638 | 85,002 | 85,475 | 85,979 | 86,519 |

#### Claims Submitted by Month: Responder & Survivor

|                     | 202    |        | 2023   |        |        |        |        |        |        |        |        |        |
|---------------------|--------|--------|--------|--------|--------|--------|--------|--------|--------|--------|--------|--------|
|                     | Nov    | Dec    | Jan    | Feb    | Mar    | Apr    | May    | Jun    | Jul    | Aug    | Sep    | Oct    |
| Responder Claims    | 269    | 206    | 303    | 284    | 273    | 295    | 297    | 165    | 140    | 209    | 220    | 226    |
| Survivor Claims     | 417    | 321    | 505    | 502    | 403    | 448    | 376    | 274    | 214    | 262    | 282    | 308    |
| No Response Claims  | 4      | 4      | 6      | 4      | 6      | 6      | 5      | 4      | 10     | 2      | 2      | 6      |
| Claims - Cumulative | 79,951 | 80,482 | 81,296 | 82,086 | 82,768 | 83,517 | 84,195 | 84,638 | 85,002 | 85,475 | 85,979 | 86,519 |