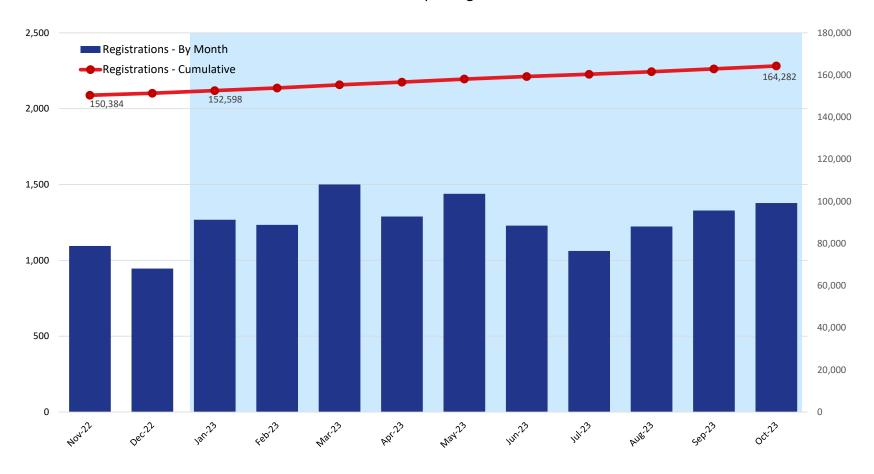

#### **Unique Registrations**

|                            | 202     | 22      | 2023    |         |         |         |         |         |         |         |         |         |  |  |  |
|----------------------------|---------|---------|---------|---------|---------|---------|---------|---------|---------|---------|---------|---------|--|--|--|
|                            | Nov     | Dec     | Jan     | Feb     | Mar     | Apr     | May     | Jun     | Jul     | Aug     | Sep     | Oct     |  |  |  |
| Registrations - By Month   | 1,095   | 946     | 1,268   | 1,234   | 1,501   | 1,289   | 1,439   | 1,229   | 1,062   | 1,223   | 1,329   | 1,378   |  |  |  |
| Registrations - Cumulative | 150,384 | 151,330 | 152,598 | 153,832 | 155,333 | 156,622 | 158,061 | 159,290 | 160,352 | 161,575 | 162,904 | 164,282 |  |  |  |