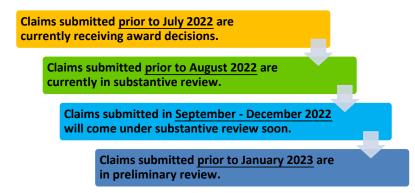

#### **Claim Review Timeline\***

<sup>\*</sup> This timeline applies only to claims that are submitted in good order, meaning they have the required documents the VCF needs in order to determine the claimant's eligibility and calculate the award. Claims that are made inactive or placed on hold because they were not submitted with the required documents take significantly longer to review and are not reflected in this timeline.