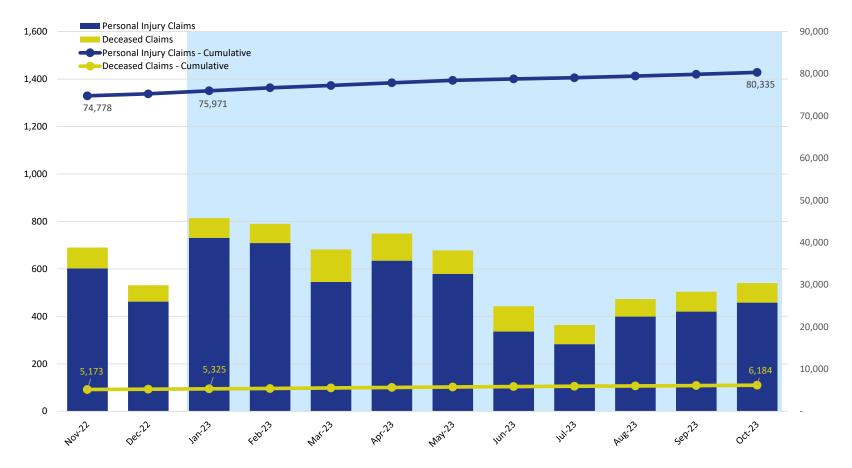

#### Claims Submitted by Month: Personal Injury & Deceased

|                        | 202    | 2      |        |        |        |        | 202    |        |        |        |        |        |
|------------------------|--------|--------|--------|--------|--------|--------|--------|--------|--------|--------|--------|--------|
|                        | Nov    | Dec    | Jan    | Feb    | Mar    | Apr    | May    | Jun    | Jul    | Aug    | Sep    | Oct    |
| Personal Injury Claims | 602    | 462    | 731    | 709    | 545    | 635    | 579    | 336    | 283    | 399    | 420    | 458    |
| Deceased Claims        | 88     | 69     | 83     | 81     | 137    | 114    | 99     | 107    | 81     | 74     | 84     | 82     |
| Unknown Claims         | -      | -      | -      | -      | -      | -      | -      | -      | -      | -      | -      | -      |
| Claims - Cumulative    | 79,951 | 80,482 | 81,296 | 82,086 | 82,768 | 83,517 | 84,195 | 84,638 | 85,002 | 85,475 | 85,979 | 86,519 |