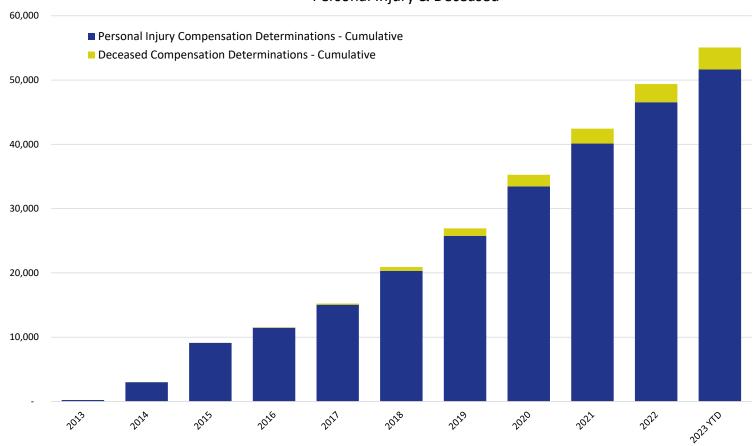

#### Cumulative Claims with Compensation Determinations Personal Injury & Deceased

|                                                          | 2013 | 2014  | 2015  | 2016   | 2017   | 2018   | 2019   | 2020   | 2021   | 2022   | 2023 YTD |
|----------------------------------------------------------|------|-------|-------|--------|--------|--------|--------|--------|--------|--------|----------|
| Personal Injury Compensation Determinations - Cumulative | 225  | 2,998 | 9,110 | 11,472 | 15,056 | 20,317 | 25,772 | 33,452 | 40,127 | 46,560 | 51,644   |
| Deceased Compensation Determinations - Cumulative        | -    | 8     | 20    | 54     | 183    | 595    | 1,161  | 1,812  | 2,315  | 2,824  | 3,419    |