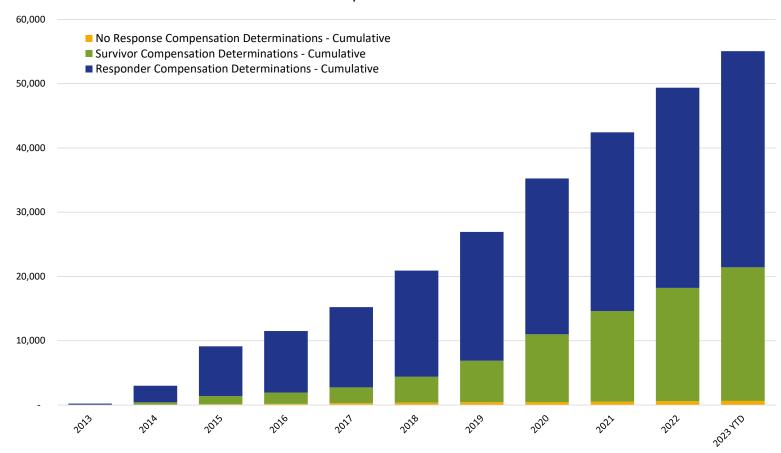

# Cumulative Claims with Compensation Determinations Responder & Survivor

|                                                      | 2013 | 2014  | 2015  | 2016  | 2017   | 2018   | 2019   | 2020   | 2021   | 2022   | 2023 YTD |
|------------------------------------------------------|------|-------|-------|-------|--------|--------|--------|--------|--------|--------|----------|
| Responder Compensation Determinations - Cumulative   | 218  | 2,579 | 7,738 | 9,594 | 12,490 | 16,511 | 20,031 | 24,268 | 27,826 | 31,170 | 33,635   |
| Survivor Compensation Determinations - Cumulative    | 6    | 402   | 1,262 | 1,739 | 2,464  | 4,031  | 6,460  | 10,523 | 14,090 | 17,621 | 20,777   |
| No Response Compensation Determinations - Cumulative | 1    | 25    | 130   | 193   | 285    | 370    | 442    | 473    | 526    | 593    | 651      |