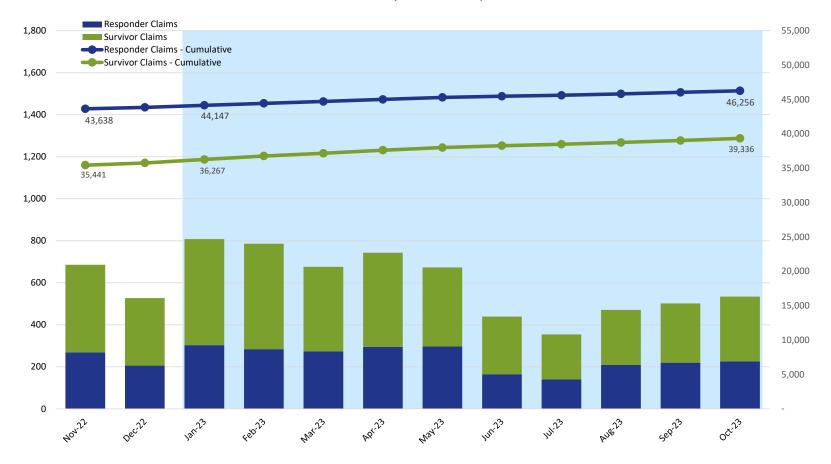

#### Claims Submitted by Month: Responder & Survivor

|                     | 202    |        | 2023   |        |        |        |        |        |        |        |        |        |
|---------------------|--------|--------|--------|--------|--------|--------|--------|--------|--------|--------|--------|--------|
|                     | Nov    | Dec    | Jan    | Feb    | Mar    | Apr    | May    | Jun    | Jul    | Aug    | Sep    | Oct    |
| Responder Claims    | 269    | 206    | 303    | 284    | 273    | 295    | 297    | 165    | 140    | 209    | 220    | 226    |
| Survivor Claims     | 417    | 321    | 505    | 502    | 403    | 448    | 376    | 274    | 214    | 262    | 282    | 308    |
| No Response Claims  | 4      | 4      | 6      | 4      | 6      | 6      | 5      | 4      | 10     | 2      | 2      | 6      |
| Claims - Cumulative | 79,951 | 80,482 | 81,296 | 82,086 | 82,768 | 83,517 | 84,195 | 84,638 | 85,002 | 85,475 | 85,979 | 86,519 |