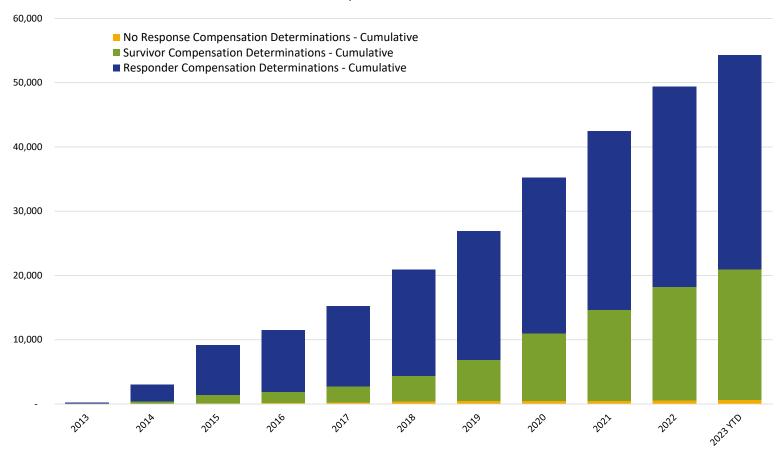

### Cumulative Claims with Compensation Determinations Responder & Survivor

|                                                      | 2013 | 2014  | 2015  | 2016  | 2017   | 2018   | 2019   | 2020   | 2021   | 2022   | 2023 YTD |
|------------------------------------------------------|------|-------|-------|-------|--------|--------|--------|--------|--------|--------|----------|
| Responder Compensation Determinations - Cumulative   | 218  | 2,579 | 7,738 | 9,594 | 12,490 | 16,511 | 20,031 | 24,268 | 27,826 | 31,170 | 33,324   |
| Survivor Compensation Determinations - Cumulative    | 6    | 402   | 1,262 | 1,739 | 2,464  | 4,031  | 6,460  | 10,523 | 14,090 | 17,621 | 20,307   |
| No Response Compensation Determinations - Cumulative | 1    | 25    | 130   | 193   | 285    | 370    | 442    | 473    | 526    | 593    | 642      |