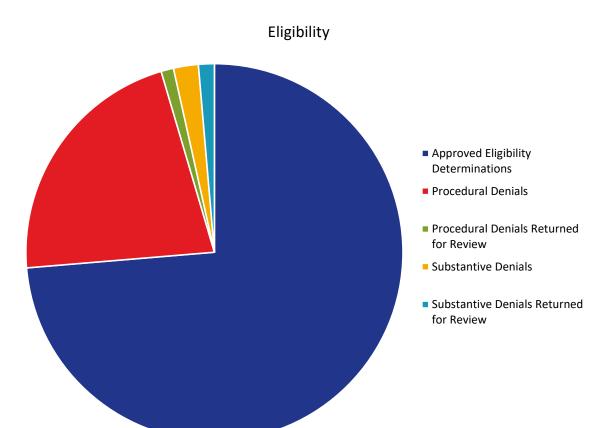

| _                                       |        | 2022   |        | 2023   |        |        |        |        |        |        |        |        |  |  |  |
|-----------------------------------------|--------|--------|--------|--------|--------|--------|--------|--------|--------|--------|--------|--------|--|--|--|
| ·                                       | Oct    | Nov    | Dec    | Jan    | Feb    | Mar    | Apr    | May    | Jun    | Jul    | Aug    | Sep    |  |  |  |
| Approved Eligibility Determinations     | 49,249 | 50,059 | 50,466 | 51,183 | 51,736 | 52,368 | 53,075 | 53,696 | 54,517 | 55,208 | 56,063 | 56,839 |  |  |  |
| Procedural Denials                      | 8,365  | 8,941  | 9,429  | 9,829  | 9,907  | 10,472 | 11,124 | 12,243 | 14,287 | 14,982 | 16,691 | 16,791 |  |  |  |
| Procedural Denials Returned for Review  | 190    | 210    | 227    | 246    | 249    | 276    | 295    | 398    | 633    | 706    | 827    | 828    |  |  |  |
| Substantive Denials                     | 1,348  | 1,377  | 1,387  | 1,408  | 1,430  | 1,463  | 1,484  | 1,519  | 1,547  | 1,583  | 1,606  | 1,644  |  |  |  |
| Substantive Denials Returned for Review | 382    | 410    | 434    | 477    | 518    | 615    | 673    | 762    | 860    | 940    | 1,045  | 1,049  |  |  |  |