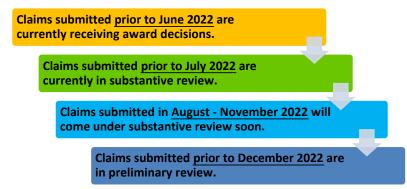

### **Claim Review Timeline\***

<sup>\*</sup> This timeline applies only to claims that are submitted in good order, meaning they have the required documents the VCF needs in order to determine the claimant's eligibility and calculate the award. Claims that are made inactive or placed on hold because they were not submitted with the required documents take significantly longer to review and are not reflected in this timeline.