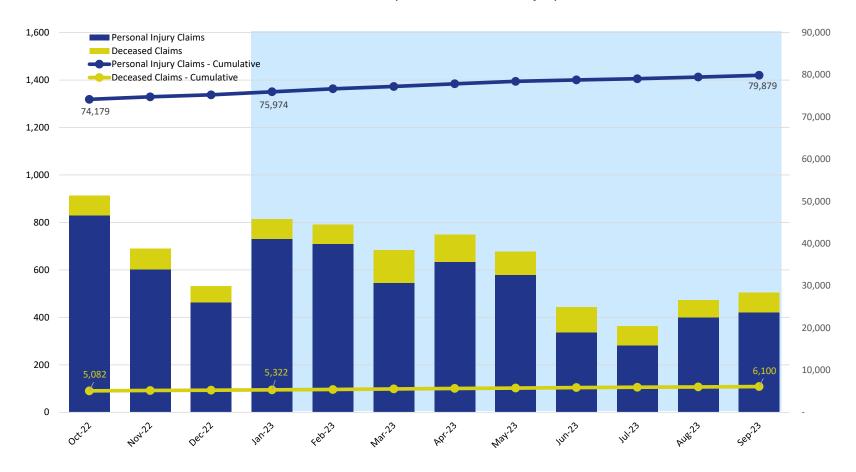

### Claims Submitted by Month: Personal Injury & Deceased

|                        |        | 2022   |        |        | 2023   |        |        |        |        |        |        |        |  |  |  |  |  |
|------------------------|--------|--------|--------|--------|--------|--------|--------|--------|--------|--------|--------|--------|--|--|--|--|--|
|                        | Oct    | Nov    | Dec    | Jan    | Feb    | Mar    | Apr    | May    | Jun    | Jul    | Aug    | Sep    |  |  |  |  |  |
| Personal Injury Claims | 830    | 602    | 462    | 731    | 709    | 545    | 635    | 579    | 336    | 282    | 399    | 420    |  |  |  |  |  |
| Deceased Claims        | 83     | 88     | 69     | 83     | 81     | 137    | 114    | 99     | 107    | 82     | 74     | 84     |  |  |  |  |  |
| Unknown Claims         | -      | -      | -      | -      | -      | -      | -      | -      | -      | -      | -      | -      |  |  |  |  |  |
| Claims - Cumulative    | 79,261 | 79,951 | 80,482 | 81,296 | 82,086 | 82,768 | 83,517 | 84,195 | 84,638 | 85,002 | 85,475 | 85,979 |  |  |  |  |  |