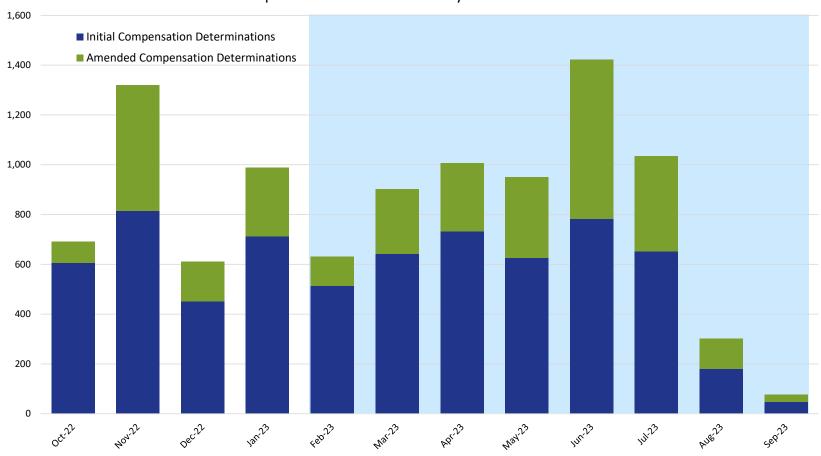

#### Compensation Determinations by Month: Initial & Amended

| _                                   |     | 2022 |     | 2023 |     |     |     |     |     |     |     |     |  |  |
|-------------------------------------|-----|------|-----|------|-----|-----|-----|-----|-----|-----|-----|-----|--|--|
|                                     | Oct | Nov  | Dec | Jan  | Feb | Mar | Apr | May | Jun | Jul | Aug | Sep |  |  |
| Initial Compensation Determinations | 607 | 816  | 451 | 712  | 514 | 641 | 732 | 626 | 783 | 653 | 179 | 49  |  |  |
| Amended Compensation Determinations | 85  | 504  | 160 | 276  | 117 | 261 | 274 | 325 | 640 | 382 | 122 | 28  |  |  |

**NOTE:** This chart includes only those compensation determinations for which the claimant has been notified by the VCF in writing of the amount of their award. Once a claimant is notified, the determination is counted on this chart, but it is reflected in the month in which the award was finalized and deemed ready for final quality checks, not in the month in which the claimant was notified. The VCF process includes a series of quality checks that are completed before a claimant is notified. These quality checks may take several weeks or longer. This means that there are claims for which substantive review has been completed but they are not counted on this chart because the claimant has not yet been notified of the award. This also means that the monthly numbers shown here for prior months will change from one report to the next as claims completed in earlier months finish the quality check process and claimants are notified.