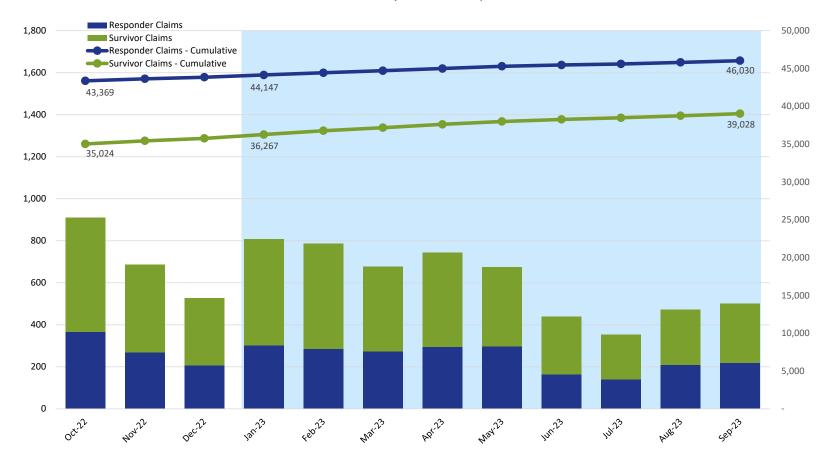

### Claims Submitted by Month: Responder & Survivor

|                     |        | 2022   |        |        | 2023   |        |        |        |        |        |        |        |  |  |  |  |  |
|---------------------|--------|--------|--------|--------|--------|--------|--------|--------|--------|--------|--------|--------|--|--|--|--|--|
|                     | Oct    | Nov    | Dec    | Jan    | Feb    | Mar    | Apr    | May    | Jun    | Jul    | Aug    | Sep    |  |  |  |  |  |
| Responder Claims    | 365    | 269    | 206    | 303    | 284    | 273    | 295    | 297    | 165    | 140    | 209    | 220    |  |  |  |  |  |
| Survivor Claims     | 545    | 417    | 321    | 505    | 502    | 403    | 448    | 376    | 274    | 214    | 262    | 282    |  |  |  |  |  |
| No Response Claims  | 3      | 4      | 4      | 6      | 4      | 6      | 6      | 5      | 4      | 10     | 2      | 2      |  |  |  |  |  |
| Claims - Cumulative | 79,261 | 79,951 | 80,482 | 81,296 | 82,086 | 82,768 | 83,517 | 84,195 | 84,638 | 85,002 | 85,475 | 85,979 |  |  |  |  |  |