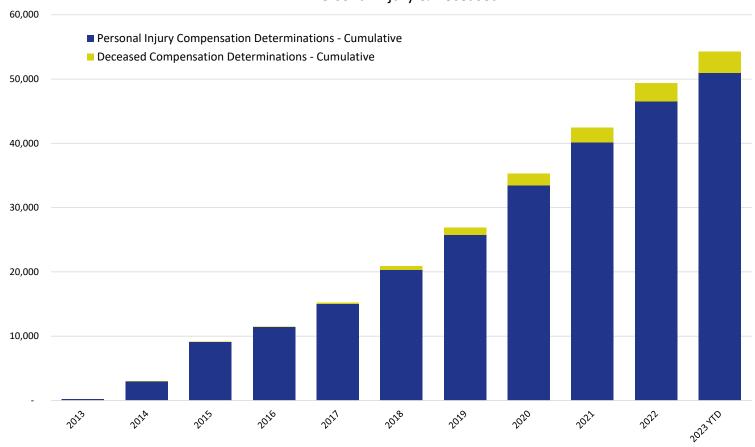

### Cumulative Claims with Compensation Determinations Personal Injury & Deceased

|                                                          | 2013 | 2014  | 2015  | 2016   | 2017   | 2018   | 2019   | 2020   | 2021   | 2022   | 2023 YTD |
|----------------------------------------------------------|------|-------|-------|--------|--------|--------|--------|--------|--------|--------|----------|
| Personal Injury Compensation Determinations - Cumulative | 225  | 2,998 | 9,110 | 11,472 | 15,056 | 20,317 | 25,772 | 33,452 | 40,127 | 46,560 | 50,911   |
| Deceased Compensation Determinations - Cumulative        | -    | 8     | 20    | 54     | 183    | 595    | 1,161  | 1,812  | 2,315  | 2,824  | 3,362    |