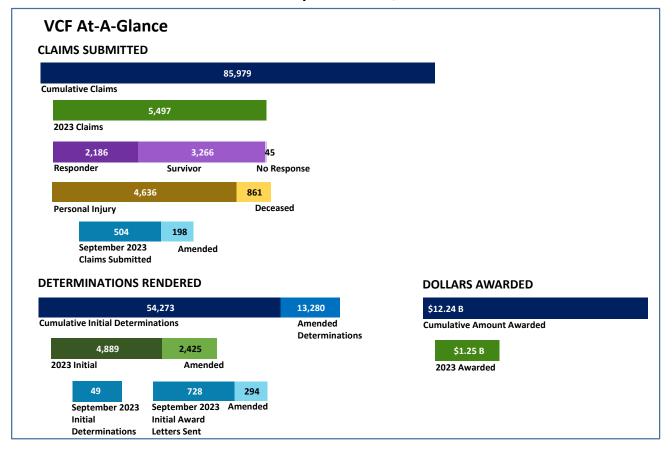

### Claims Submitted by Month: Personal Injury & Deceased

|                        |        | 2022   |        |        | 2023   |        |        |        |        |        |        |        |  |  |  |  |  |
|------------------------|--------|--------|--------|--------|--------|--------|--------|--------|--------|--------|--------|--------|--|--|--|--|--|
|                        | Oct    | Nov    | Dec    | Jan    | Feb    | Mar    | Apr    | May    | Jun    | Jul    | Aug    | Sep    |  |  |  |  |  |
| Personal Injury Claims | 830    | 602    | 462    | 731    | 709    | 545    | 635    | 579    | 336    | 282    | 399    | 420    |  |  |  |  |  |
| Deceased Claims        | 83     | 88     | 69     | 83     | 81     | 137    | 114    | 99     | 107    | 82     | 74     | 84     |  |  |  |  |  |
| Unknown Claims         | -      | -      | -      | -      | -      | -      | -      | -      | -      | -      | -      | -      |  |  |  |  |  |
| Claims - Cumulative    | 79,261 | 79,951 | 80,482 | 81,296 | 82,086 | 82,768 | 83,517 | 84,195 | 84,638 | 85,002 | 85,475 | 85,979 |  |  |  |  |  |

### Claims Submitted by Month: Responder & Survivor

|                     |        | 2022   |        |        | 2023   |        |        |        |        |        |        |        |  |  |  |  |  |
|---------------------|--------|--------|--------|--------|--------|--------|--------|--------|--------|--------|--------|--------|--|--|--|--|--|
|                     | Oct    | Nov    | Dec    | Jan    | Feb    | Mar    | Apr    | May    | Jun    | Jul    | Aug    | Sep    |  |  |  |  |  |
| Responder Claims    | 365    | 269    | 206    | 303    | 284    | 273    | 295    | 297    | 165    | 140    | 209    | 220    |  |  |  |  |  |
| Survivor Claims     | 545    | 417    | 321    | 505    | 502    | 403    | 448    | 376    | 274    | 214    | 262    | 282    |  |  |  |  |  |
| No Response Claims  | 3      | 4      | 4      | 6      | 4      | 6      | 6      | 5      | 4      | 10     | 2      | 2      |  |  |  |  |  |
| Claims - Cumulative | 79,261 | 79,951 | 80,482 | 81,296 | 82,086 | 82,768 | 83,517 | 84,195 | 84,638 | 85,002 | 85,475 | 85,979 |  |  |  |  |  |

#### Compensation Determinations by Month: Initial & Amended

| _                                   |     | 2022 |     | 2023 |     |     |     |     |     |     |     |     |  |  |
|-------------------------------------|-----|------|-----|------|-----|-----|-----|-----|-----|-----|-----|-----|--|--|
|                                     | Oct | Nov  | Dec | Jan  | Feb | Mar | Apr | May | Jun | Jul | Aug | Sep |  |  |
| Initial Compensation Determinations | 607 | 816  | 451 | 712  | 514 | 641 | 732 | 626 | 783 | 653 | 179 | 49  |  |  |
| Amended Compensation Determinations | 85  | 504  | 160 | 276  | 117 | 261 | 274 | 325 | 640 | 382 | 122 | 28  |  |  |