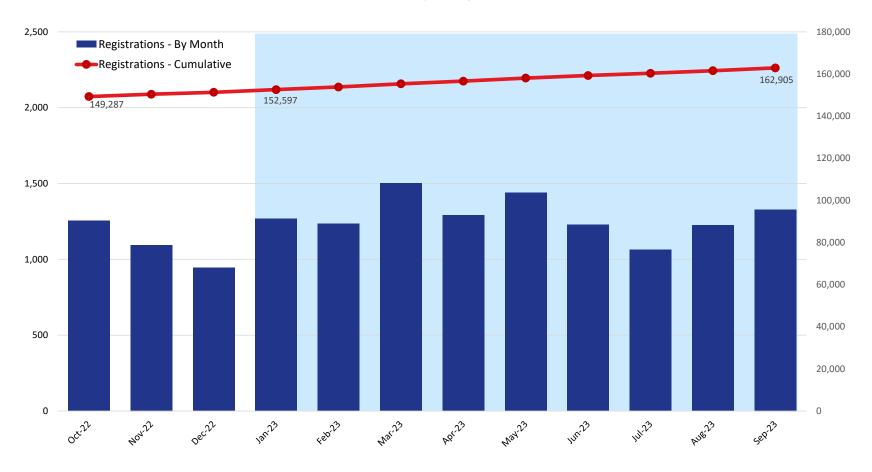

### **Unique Registrations**

|                            | 2022    |         |         | 2023    |         |         |         |         |         |         |         |         |  |  |  |
|----------------------------|---------|---------|---------|---------|---------|---------|---------|---------|---------|---------|---------|---------|--|--|--|
|                            | Oct     | Nov     | Dec     | Jan     | Feb     | Mar     | Apr     | May     | Jun     | Jul     | Aug     | Sep     |  |  |  |
| Registrations - By Month   | 1,255   | 1,095   | 946     | 1,269   | 1,234   | 1,501   | 1,290   | 1,439   | 1,229   | 1,062   | 1,224   | 1,329   |  |  |  |
| Registrations - Cumulative | 149,287 | 150,382 | 151,328 | 152,597 | 153,831 | 155,332 | 156,622 | 158,061 | 159,290 | 160,352 | 161,576 | 162,905 |  |  |  |