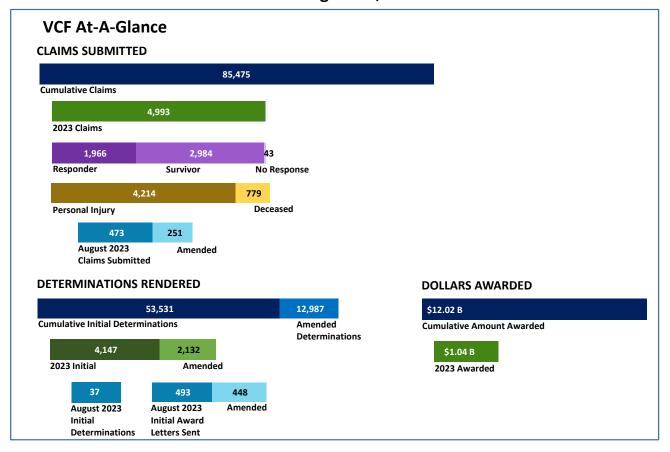

#### **Claim Review Timeline\***

<sup>\*</sup> This timeline applies only to claims that are submitted in good order, meaning they have the required documents the VCF needs in order to determine the claimant's eligibility and calculate the award. Claims that are made inactive or placed on hold because they were not submitted with the required documents take significantly longer to review and are not reflected in this timeline.