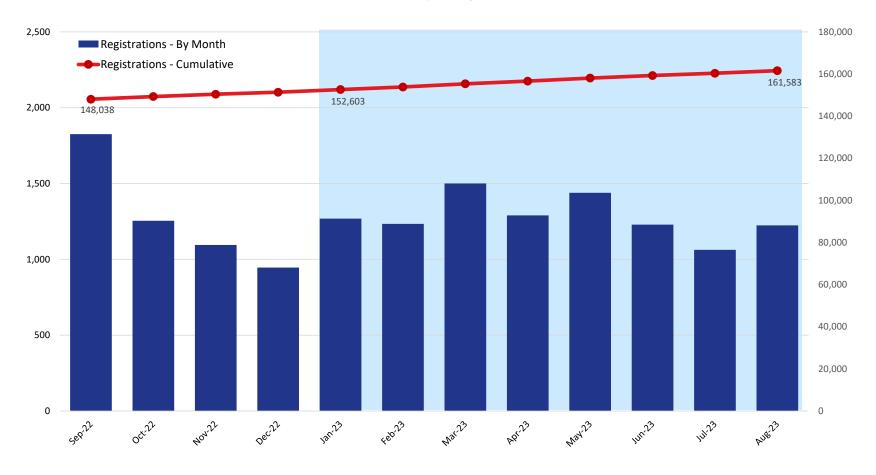

#### **Unique Registrations**

|                            | 2022    |         |         |         | 2023    |         |         |         |         |         |         |         |  |  |
|----------------------------|---------|---------|---------|---------|---------|---------|---------|---------|---------|---------|---------|---------|--|--|
|                            | Sep     | Oct     | Nov     | Dec     | Jan     | Feb     | Mar     | Apr     | May     | Jun     | Jul     | Aug     |  |  |
| Registrations - By Month   | 1,826   | 1,255   | 1,095   | 946     | 1,269   | 1,234   | 1,501   | 1,290   | 1,439   | 1,229   | 1,063   | 1,224   |  |  |
| Registrations - Cumulative | 148,038 | 149,293 | 150,388 | 151,334 | 152,603 | 153,837 | 155,338 | 156,628 | 158,067 | 159,296 | 160,359 | 161,583 |  |  |