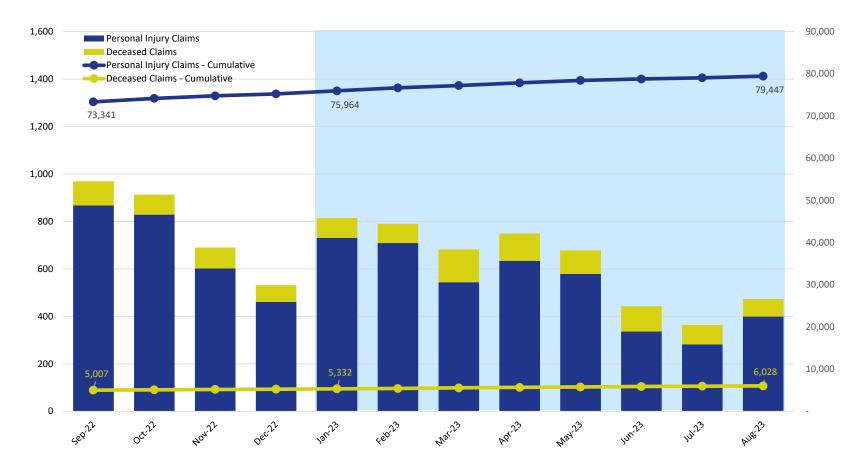

#### Claims Submitted by Month: Personal Injury & Deceased

|                        | 2022   |        |        |        | 2023   |        |        |        |        |        |        |        |  |  |  |
|------------------------|--------|--------|--------|--------|--------|--------|--------|--------|--------|--------|--------|--------|--|--|--|
|                        | Sep    | Oct    | Nov    | Dec    | Jan    | Feb    | Mar    | Apr    | May    | Jun    | Jul    | Aug    |  |  |  |
| Personal Injury Claims | 867    | 829    | 602    | 461    | 731    | 709    | 544    | 634    | 579    | 336    | 282    | 399    |  |  |  |
| Deceased Claims        | 102    | 84     | 88     | 70     | 83     | 81     | 138    | 115    | 99     | 107    | 82     | 74     |  |  |  |
| Unknown Claims         | -      | -      | -      | -      | -      | -      | -      | -      | -      | -      | -      | -      |  |  |  |
| Claims - Cumulative    | 78,348 | 79,261 | 79,951 | 80,482 | 81,296 | 82,086 | 82,768 | 83,517 | 84,195 | 84,638 | 85,002 | 85,475 |  |  |  |