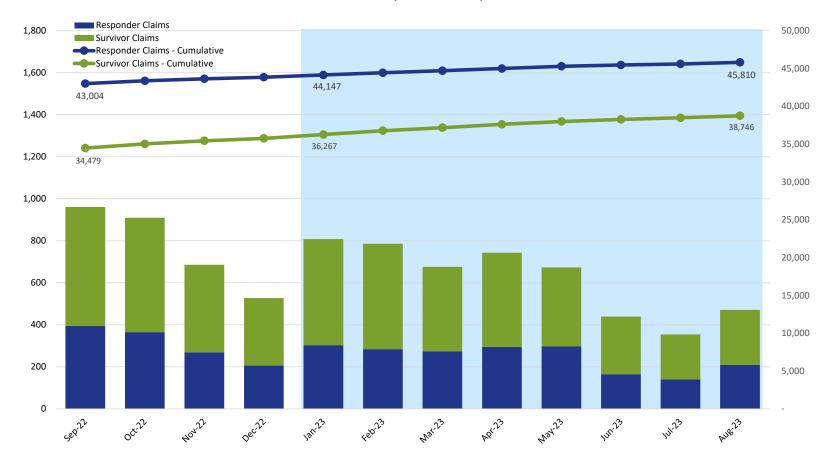

#### Claims Submitted by Month: Responder & Survivor

|                     | 2022   |        |        |        | 2023   |        |        |        |        |        |        |        |  |  |  |
|---------------------|--------|--------|--------|--------|--------|--------|--------|--------|--------|--------|--------|--------|--|--|--|
|                     | Sep    | Oct    | Nov    | Dec    | Jan    | Feb    | Mar    | Apr    | May    | Jun    | Jul    | Aug    |  |  |  |
| Responder Claims    | 395    | 365    | 269    | 206    | 303    | 284    | 273    | 295    | 297    | 165    | 140    | 209    |  |  |  |
| Survivor Claims     | 566    | 545    | 417    | 321    | 505    | 502    | 403    | 448    | 376    | 274    | 214    | 262    |  |  |  |
| No Response Claims  | 8      | 3      | 4      | 4      | 6      | 4      | 6      | 6      | 5      | 4      | 10     | 2      |  |  |  |
| Claims - Cumulative | 78,348 | 79,261 | 79,951 | 80,482 | 81,296 | 82,086 | 82,768 | 83,517 | 84,195 | 84,638 | 85,002 | 85,475 |  |  |  |