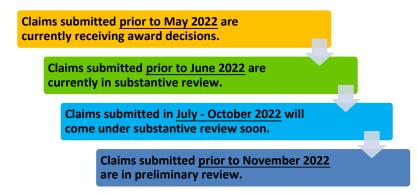

#### **Claim Review Timeline\***

<sup>\*</sup> This timeline applies only to claims that are submitted in good order, meaning they have the required documents the VCF needs in order to determine the claimant's eligibility and calculate the award. Claims that are made inactive or placed on hold because they were not submitted with the required documents take significantly longer to review and are not reflected in this timeline.