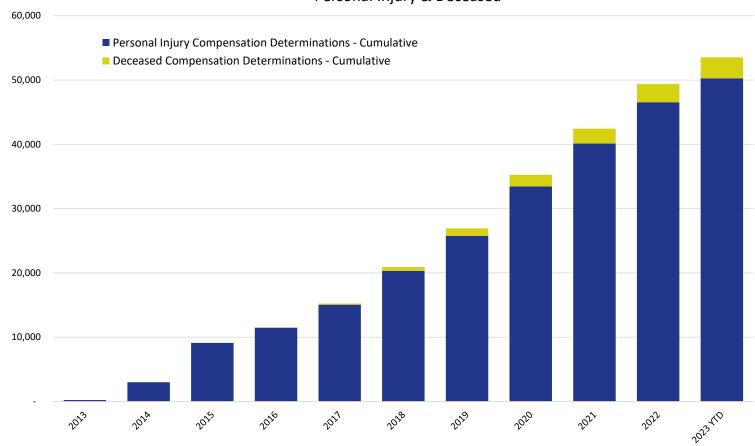

### Cumulative Claims with Compensation Determinations Personal Injury & Deceased

|                                                          | 2013 | 2014  | 2015  | 2016   | 2017   | 2018   | 2019   | 2020   | 2021   | 2022   | 2023 YTD |
|----------------------------------------------------------|------|-------|-------|--------|--------|--------|--------|--------|--------|--------|----------|
| Personal Injury Compensation Determinations - Cumulative | 225  | 2,998 | 9,110 | 11,472 | 15,056 | 20,317 | 25,772 | 33,452 | 40,126 | 46,559 | 50,273   |
| Deceased Compensation Determinations - Cumulative        | -    | 8     | 20    | 54     | 183    | 595    | 1,161  | 1,812  | 2,316  | 2,825  | 3,258    |