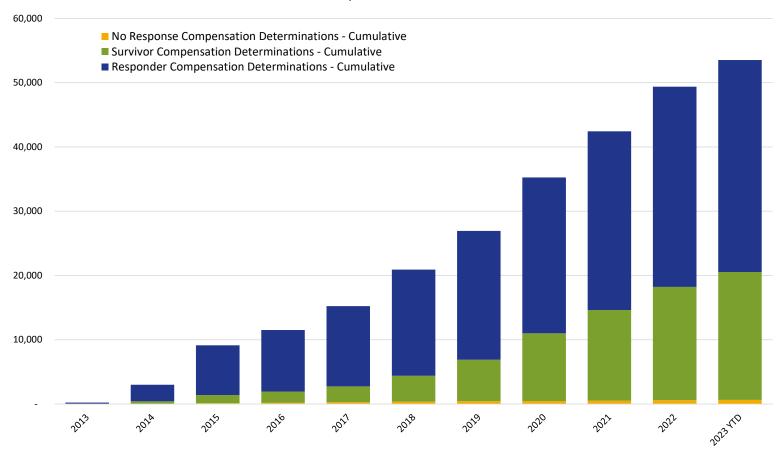

## Cumulative Claims with Compensation Determinations Responder & Survivor

|                                                      | 2013 | 2014  | 2015  | 2016  | 2017   | 2018   | 2019   | 2020   | 2021   | 2022   | 2023 YTD |
|------------------------------------------------------|------|-------|-------|-------|--------|--------|--------|--------|--------|--------|----------|
| Responder Compensation Determinations - Cumulative   | 218  | 2,579 | 7,738 | 9,594 | 12,490 | 16,511 | 20,031 | 24,268 | 27,826 | 31,170 | 32,991   |
| Survivor Compensation Determinations - Cumulative    | 6    | 402   | 1,262 | 1,739 | 2,464  | 4,031  | 6,460  | 10,523 | 14,090 | 17,621 | 19,905   |
| No Response Compensation Determinations - Cumulative | 1    | 25    | 130   | 193   | 285    | 370    | 442    | 473    | 526    | 593    | 635      |