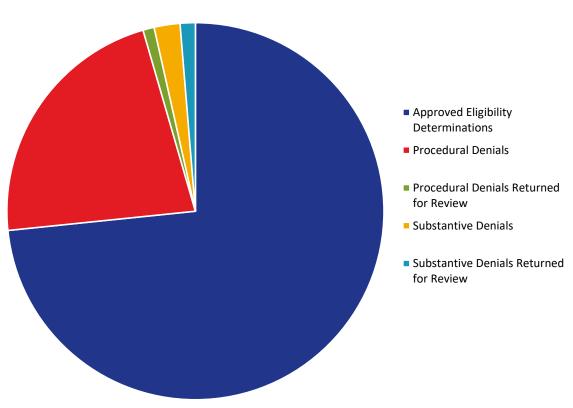

#### Compensation Determinations by Month: Initial & Amended

|                                     |     | 2022 | !   |     | 2023 |     |     |     |     |     |     |     |  |
|-------------------------------------|-----|------|-----|-----|------|-----|-----|-----|-----|-----|-----|-----|--|
|                                     | Sep | Oct  | Nov | Dec | Jan  | Feb | Mar | Apr | May | Jun | Jul | Aug |  |
| Initial Compensation Determinations | 489 | 607  | 816 | 451 | 712  | 514 | 641 | 732 | 626 | 756 | 129 | 37  |  |
| Amended Compensation Determinations | 171 | 85   | 504 | 160 | 276  | 117 | 261 | 274 | 326 | 635 | 192 | 51  |  |

**NOTE:** This chart includes only those compensation determinations for which the claimant has been notified by the VCF in writing of the amount of their award. Once a claimant is notified, the determination is counted on this chart, but it is reflected in the month in which the award was finalized and deemed ready for final quality checks, not in the month in which the claimant was notified. The VCF process includes a series of quality checks that are completed before a claimant is notified. These quality checks may take several weeks or longer. This means that there are claims for which substantive review has been completed but they are not counted on this chart because the claimant has not yet been notified of the award. This also means that the monthly numbers shown here for prior months will change from one report to the next as claims completed in earlier months finish the quality check process and claimants are notified.