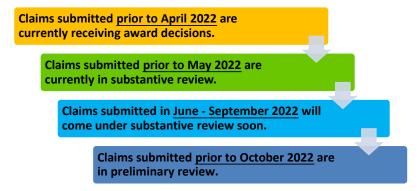

#### **Claim Review Timeline\***

\* This timeline applies only to claims that are submitted in good order, meaning they have the required documents the VCF needs in order to determine the claimant's eligibility and calculate the award. Claims that are made inactive or placed on hold because they were not submitted with the required documents take significantly longer to review and are not reflected in this timeline.