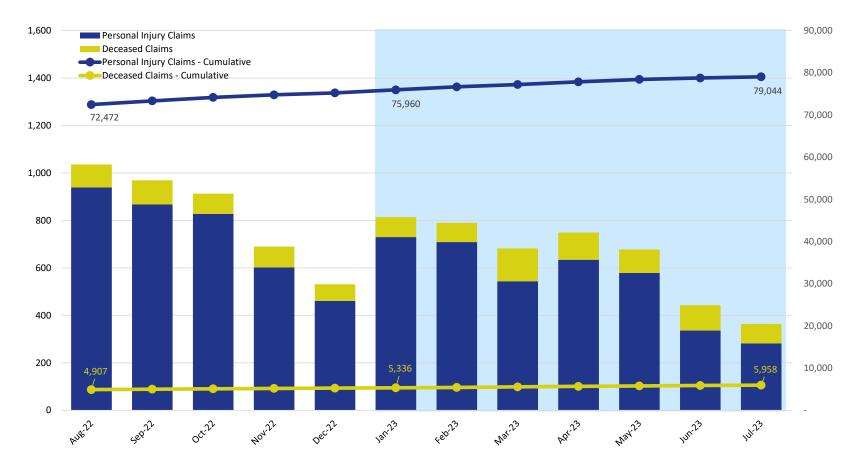

#### Claims Submitted by Month: Personal Injury & Deceased

|                        |        | 2022   |        |        |        |        | 2023   |        |        |        |        |        |  |  |  |
|------------------------|--------|--------|--------|--------|--------|--------|--------|--------|--------|--------|--------|--------|--|--|--|
|                        | Aug    | Sep    | Oct    | Nov    | Dec    | Jan    | Feb    | Mar    | Apr    | May    | Jun    | Jul    |  |  |  |
| Personal Injury Claims | 939    | 867    | 828    | 602    | 461    | 730    | 709    | 544    | 634    | 579    | 336    | 282    |  |  |  |
| Deceased Claims        | 97     | 102    | 85     | 88     | 70     | 84     | 81     | 138    | 115    | 99     | 107    | 82     |  |  |  |
| Unknown Claims         | -      | -      | -      | -      | -      | -      | -      | -      | -      | -      | -      | -      |  |  |  |
| Claims - Cumulative    | 77,379 | 78,348 | 79,261 | 79,951 | 80,482 | 81,296 | 82,086 | 82,768 | 83,517 | 84,195 | 84,638 | 85,002 |  |  |  |