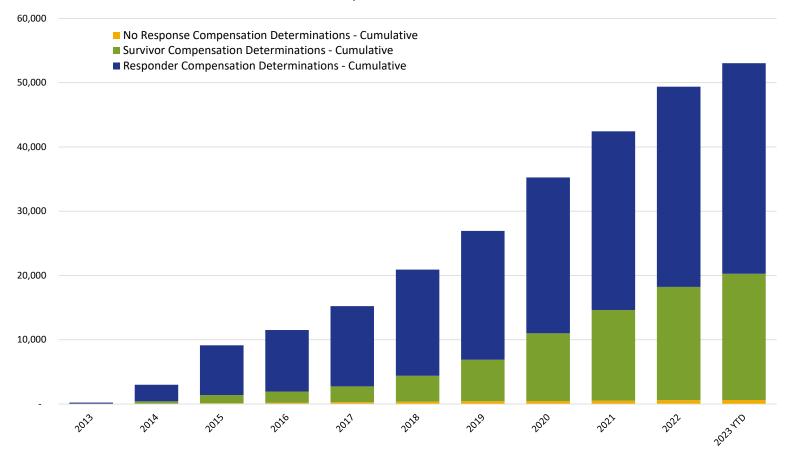

#### Cumulative Claims with Compensation Determinations Responder & Survivor

|                                                      | 2013 | 2014  | 2015  | 2016  | 2017   | 2018   | 2019   | 2020   | 2021   | 2022   | 2023 YTD |
|------------------------------------------------------|------|-------|-------|-------|--------|--------|--------|--------|--------|--------|----------|
| Responder Compensation Determinations - Cumulative   | 218  | 2,579 | 7,738 | 9,594 | 12,490 | 16,511 | 20,031 | 24,268 | 27,826 | 31,170 | 32,779   |
| Survivor Compensation Determinations - Cumulative    | 6    | 402   | 1,262 | 1,739 | 2,464  | 4,031  | 6,460  | 10,523 | 14,090 | 17,621 | 19,629   |
| No Response Compensation Determinations - Cumulative | 1    | 25    | 130   | 193   | 285    | 370    | 442    | 473    | 526    | 593    | 631      |