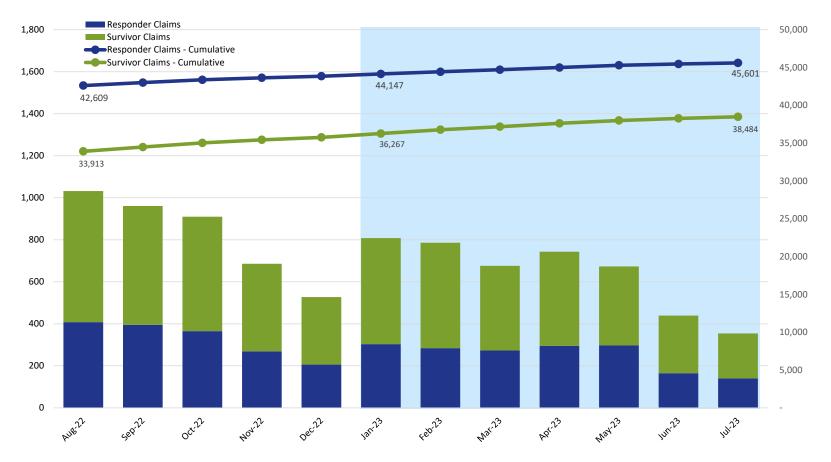

Claims Submitted by Month: Responder & Survivor

|                     |        | 2022   |        |        |        |        | 2023   |        |        |        |        |        |  |  |  |
|---------------------|--------|--------|--------|--------|--------|--------|--------|--------|--------|--------|--------|--------|--|--|--|
|                     | Aug    | Sep    | Oct    | Nov    | Dec    | Jan    | Feb    | Mar    | Apr    | May    | Jun    | Jul    |  |  |  |
| Responder Claims    | 408    | 395    | 365    | 269    | 206    | 303    | 284    | 273    | 295    | 297    | 165    | 140    |  |  |  |
| Survivor Claims     | 624    | 566    | 545    | 417    | 321    | 505    | 502    | 403    | 448    | 376    | 274    | 214    |  |  |  |
| No Response Claims  | 4      | 8      | 3      | 4      | 4      | 6      | 4      | 6      | 6      | 5      | 4      | 10     |  |  |  |
| Claims - Cumulative | 77,379 | 78,348 | 79,261 | 79,951 | 80,482 | 81,296 | 82,086 | 82,768 | 83,517 | 84,195 | 84,638 | 85,002 |  |  |  |