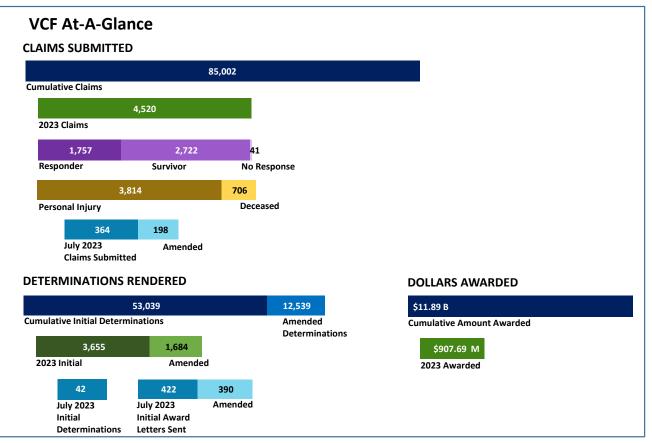

#### Claims Submitted by Month: Personal Injury & Deceased

|                        |        | 2022   |        |        |        |        | 2023   |        |        |        |        |        |  |  |  |
|------------------------|--------|--------|--------|--------|--------|--------|--------|--------|--------|--------|--------|--------|--|--|--|
|                        | Aug    | Sep    | Oct    | Nov    | Dec    | Jan    | Feb    | Mar    | Apr    | May    | Jun    | Jul    |  |  |  |
| Personal Injury Claims | 939    | 867    | 828    | 602    | 461    | 730    | 709    | 544    | 634    | 579    | 336    | 282    |  |  |  |
| Deceased Claims        | 97     | 102    | 85     | 88     | 70     | 84     | 81     | 138    | 115    | 99     | 107    | 82     |  |  |  |
| Unknown Claims         | -      | -      | -      | -      | -      | -      | -      | -      | -      | -      | -      | -      |  |  |  |
| Claims - Cumulative    | 77,379 | 78,348 | 79,261 | 79,951 | 80,482 | 81,296 | 82,086 | 82,768 | 83,517 | 84,195 | 84,638 | 85,002 |  |  |  |

Claims Submitted by Month: Responder & Survivor

|                     |        | 2022   |        |        |        |        | 2023   |        |        |        |        |        |  |  |  |
|---------------------|--------|--------|--------|--------|--------|--------|--------|--------|--------|--------|--------|--------|--|--|--|
|                     | Aug    | Sep    | Oct    | Nov    | Dec    | Jan    | Feb    | Mar    | Apr    | May    | Jun    | Jul    |  |  |  |
| Responder Claims    | 408    | 395    | 365    | 269    | 206    | 303    | 284    | 273    | 295    | 297    | 165    | 140    |  |  |  |
| Survivor Claims     | 624    | 566    | 545    | 417    | 321    | 505    | 502    | 403    | 448    | 376    | 274    | 214    |  |  |  |
| No Response Claims  | 4      | 8      | 3      | 4      | 4      | 6      | 4      | 6      | 6      | 5      | 4      | 10     |  |  |  |
| Claims - Cumulative | 77,379 | 78,348 | 79,261 | 79,951 | 80,482 | 81,296 | 82,086 | 82,768 | 83,517 | 84,195 | 84,638 | 85,002 |  |  |  |

Compensation Determinations by Month: Initial & Amended

|                                     |     | 2022 |     |     | 2023 |     |     |     |     |     |     |     |
|-------------------------------------|-----|------|-----|-----|------|-----|-----|-----|-----|-----|-----|-----|
|                                     | Aug | Sep  | Oct | Nov | Dec  | Jan | Feb | Mar | Apr | May | Jun | Jul |
| Initial Compensation Determinations | 728 | 489  | 607 | 816 | 451  | 712 | 514 | 641 | 732 | 626 | 388 | 42  |
| Amended Compensation Determinations | 195 | 171  | 85  | 504 | 160  | 276 | 117 | 261 | 274 | 325 | 418 | 13  |