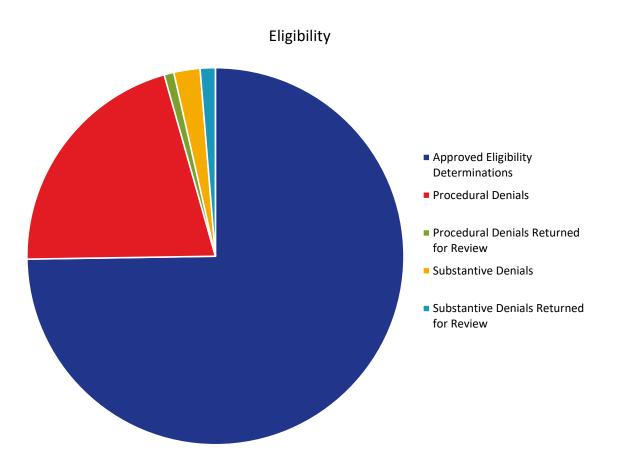

|                                         |        |        | 2022   |        |        | 2023   |        |        |        |        |        |        |  |  |
|-----------------------------------------|--------|--------|--------|--------|--------|--------|--------|--------|--------|--------|--------|--------|--|--|
|                                         | Aug    | Sep    | Oct    | Nov    | Dec    | Jan    | Feb    | Mar    | Apr    | May    | Jun    | Jul    |  |  |
| Approved Eligibility Determinations     | 48,045 | 48,594 | 49,250 | 50,060 | 50,467 | 51,184 | 51,737 | 52,369 | 53,076 | 53,697 | 54,519 | 55,211 |  |  |
| Procedural Denials                      | 7,969  | 8,042  | 8,438  | 9,024  | 9,525  | 9,939  | 10,022 | 10,611 | 11,272 | 12,457 | 14,662 | 15,408 |  |  |
| Procedural Denials Returned for Review  | 206    | 208    | 214    | 235    | 268    | 293    | 298    | 316    | 335    | 442    | 595    | 619    |  |  |
| Substantive Denials                     | 1,321  | 1,332  | 1,362  | 1,391  | 1,403  | 1,424  | 1,448  | 1,483  | 1,506  | 1,542  | 1,570  | 1,659  |  |  |
| Substantive Denials Returned for Review | 352    | 372    | 406    | 436    | 461    | 510    | 552    | 659    | 724    | 822    | 928    | 960    |  |  |