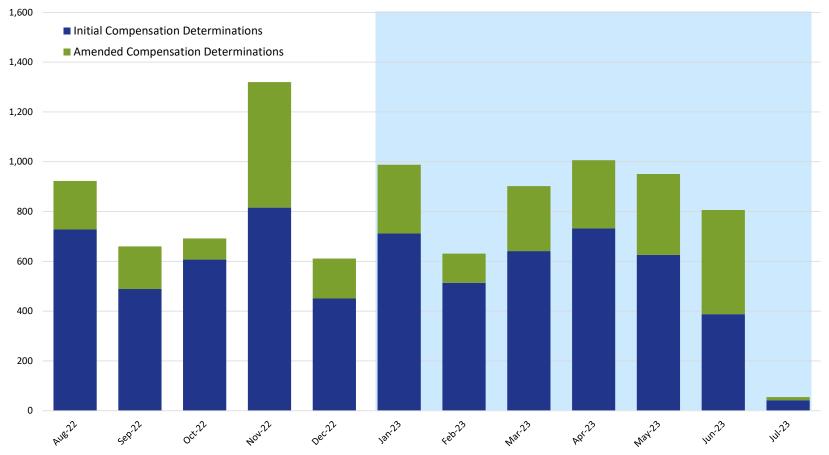

Compensation Determinations by Month: Initial & Amended

|                                     |     | 2022 |     |     | 2023 |     |     |     |     |     |     |     |
|-------------------------------------|-----|------|-----|-----|------|-----|-----|-----|-----|-----|-----|-----|
|                                     | Aug | Sep  | Oct | Nov | Dec  | Jan | Feb | Mar | Apr | May | Jun | Jul |
| Initial Compensation Determinations | 728 | 489  | 607 | 816 | 451  | 712 | 514 | 641 | 732 | 626 | 388 | 42  |
| Amended Compensation Determinations | 195 | 171  | 85  | 504 | 160  | 276 | 117 | 261 | 274 | 325 | 418 | 13  |

**NOTE:** This chart includes only those compensation determinations for which the claimant has been notified by the VCF in writing of the amount of their award. Once a claimant is notified, the determination is counted on this chart, but it is reflected in the month in which the award was finalized and deemed ready for final quality checks, not in the month in which the claimant was notified. The VCF process includes a series of quality checks that are completed before a claimant is notified. These quality checks may take several weeks or longer. This means that there are claims for which substantive review has been completed but they are not counted on this chart because the claimant has not yet been notified of the award. This also means that the monthly numbers shown here for prior months will change from one report to the next as claims completed in earlier months finish the quality check process and claimants are notified.