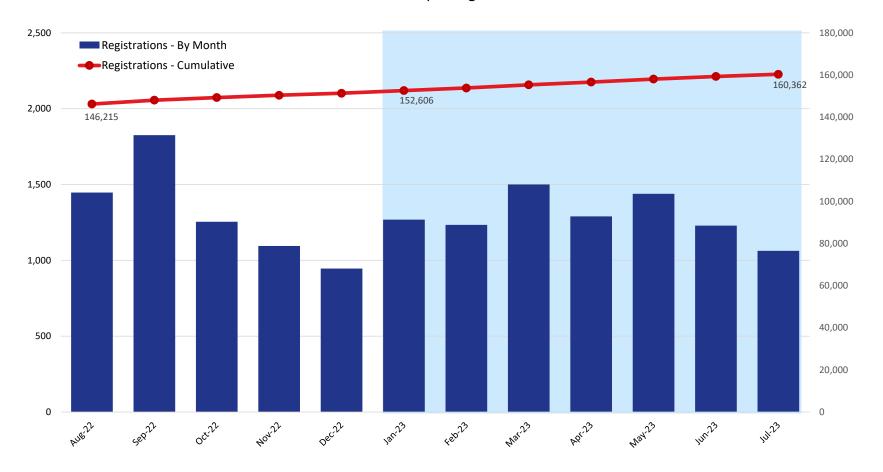

Unique Registrations

|                                   | 2022    |         |         |         |         |         | 2023    |         |         |         |         |         |  |  |  |  |
|-----------------------------------|---------|---------|---------|---------|---------|---------|---------|---------|---------|---------|---------|---------|--|--|--|--|
|                                   | Aug     | Sep     | Oct     | Nov     | Dec     | Jan     | Feb     | Mar     | Apr     | May     | Jun     | Jul     |  |  |  |  |
| <b>Registrations - By Month</b>   | 1,447   | 1,826   | 1,255   | 1,095   | 946     | 1,269   | 1,234   | 1,501   | 1,290   | 1,439   | 1,229   | 1,063   |  |  |  |  |
| <b>Registrations - Cumulative</b> | 146,215 | 148,041 | 149,296 | 150,391 | 151,337 | 152,606 | 153,840 | 155,341 | 156,631 | 158,070 | 159,299 | 160,362 |  |  |  |  |