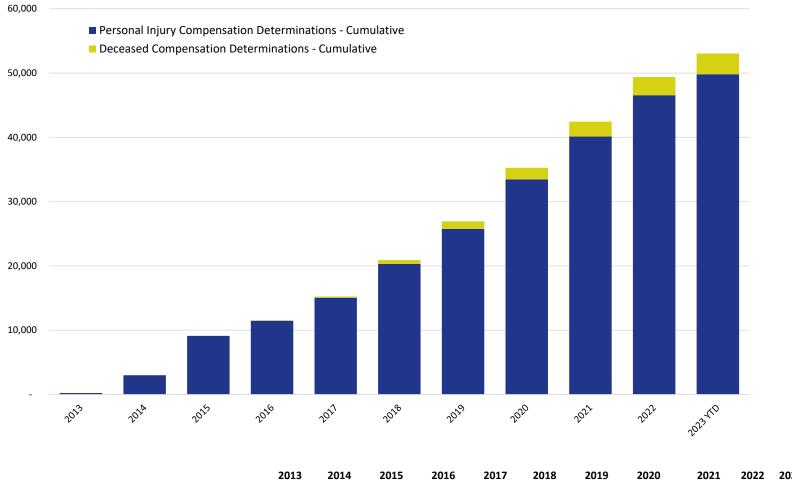

### Cumulative Claims with Compensation Determinations Personal Injury & Deceased

|                                                          | 2013 | 2014  | 2015  | 2016   | 2017   | 2018   | 2019   | 2020   | 2021   | 2022   | 2023 YTD |
|----------------------------------------------------------|------|-------|-------|--------|--------|--------|--------|--------|--------|--------|----------|
| Personal Injury Compensation Determinations - Cumulative | 225  | 2,998 | 9,110 | 11,472 | 15,056 | 20,317 | 25,772 | 33,452 | 40,126 | 46,559 | 49,819   |
| Deceased Compensation Determinations - Cumulative        | -    | 8     | 20    | 54     | 183    | 595    | 1,161  | 1,812  | 2,316  | 2,825  | 3,220    |