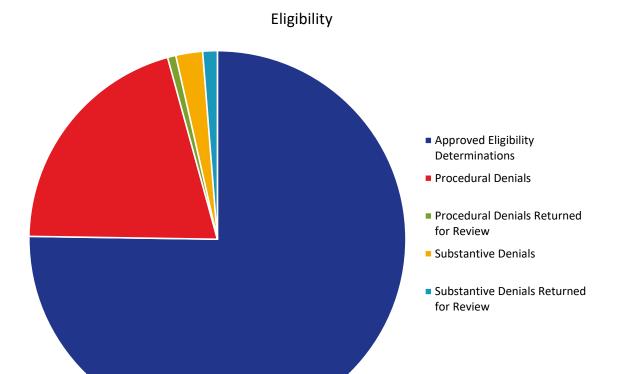

|                                         |        |        | 202    | 22     |        | 2023   |        |        |        |        |        |        |  |
|-----------------------------------------|--------|--------|--------|--------|--------|--------|--------|--------|--------|--------|--------|--------|--|
| _                                       | Jul    | Aug    | Sep    | Oct    | Nov    | Dec    | Jan    | Feb    | Mar    | Apr    | May    | Jun    |  |
| Approved Eligibility Determinations     | 47,260 | 48,045 | 48,594 | 49,250 | 50,061 | 50,468 | 51,185 | 51,738 | 52,370 | 53,077 | 53,698 | 54,520 |  |
| Procedural Denials                      | 7,994  | 8,018  | 8,091  | 8,489  | 9,080  | 9,586  | 10,005 | 10,088 | 10,679 | 11,345 | 12,567 | 14,853 |  |
| Procedural Denials Returned for Review  | 221    | 222    | 225    | 233    | 256    | 298    | 325    | 331    | 353    | 368    | 439    | 515    |  |
| Substantive Denials                     | 1,306  | 1,324  | 1,335  | 1,365  | 1,395  | 1,407  | 1,428  | 1,452  | 1,486  | 1,511  | 1,553  | 1,664  |  |
| Substantive Denials Returned for Review | 362    | 396    | 416    | 452    | 483    | 509    | 562    | 606    | 720    | 784    | 879    | 907    |  |