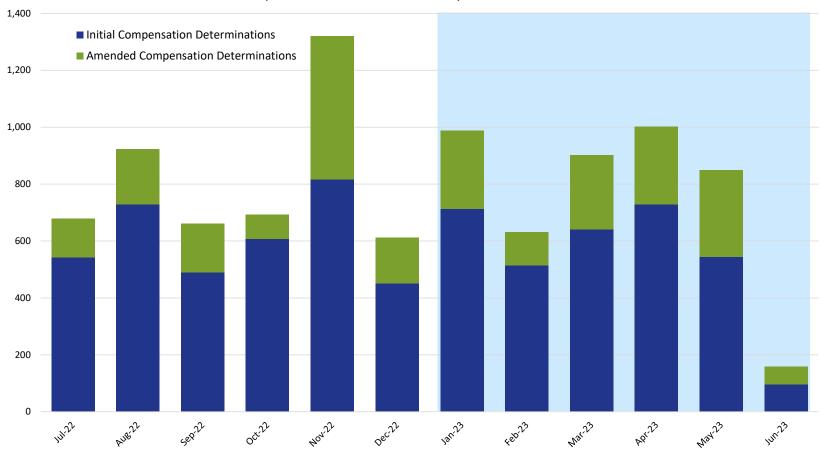

#### Compensation Determinations by Month: Initial & Amended

|                                     |     |     | 2022 |     |     | 2023 |     |     |     |     |     |     |
|-------------------------------------|-----|-----|------|-----|-----|------|-----|-----|-----|-----|-----|-----|
| _                                   | Jul | Aug | Sep  | Oct | Nov | Dec  | Jan | Feb | Mar | Apr | May | Jun |
| Initial Compensation Determinations | 542 | 728 | 489  | 607 | 817 | 451  | 712 | 514 | 641 | 729 | 544 | 95  |
| Amended Compensation Determinations | 136 | 195 | 171  | 85  | 504 | 160  | 276 | 117 | 261 | 273 | 305 | 63  |

**NOTE:** This chart includes only those compensation determinations for which the claimant has been notified by the VCF in writing of the amount of their award. Once a claimant is notified, the determination is counted on this chart, but it is reflected in the month in which the award was finalized and deemed ready for final quality checks, not in the month in which the claimant was notified. The VCF process includes a series of quality checks that are completed before a claimant is notified. These quality checks may take several weeks or longer. This means that there are claims for which substantive review has been completed but they are not counted on this chart because the claimant has not yet been notified of the award. This also means that the monthly numbers shown here for prior months will change from one report to the next as claims completed in earlier months finish the quality check process and claimants are notified.