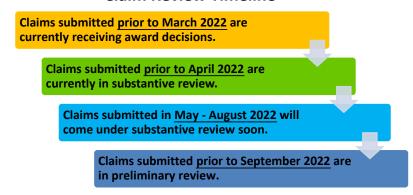

#### **Claim Review Timeline\***

<sup>\*</sup> This timeline applies only to claims that are submitted in good order, meaning they have the required documents the VCF needs in order to determine the claimant's eligibility and calculate the award. Claims that are made inactive or placed on hold because they were not submitted with the required documents take significantly longer to review and are not reflected in this timeline.