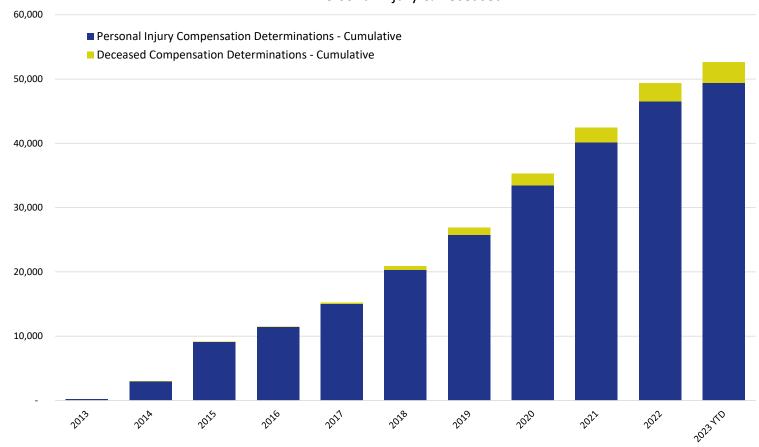

#### Cumulative Claims with Compensation Determinations Personal Injury & Deceased

|                                                          | 2013 | 2014  | 2015  | 2016   | 2017   | 2018   | 2019   | 2020   | 2021   | 2022   | 2023 YTD |
|----------------------------------------------------------|------|-------|-------|--------|--------|--------|--------|--------|--------|--------|----------|
| Personal Injury Compensation Determinations - Cumulative | 225  | 2,998 | 9,110 | 11,472 | 15,056 | 20,317 | 25,772 | 33,452 | 40,126 | 46,560 | 49,423   |
| Deceased Compensation Determinations - Cumulative        | -    | 8     | 20    | 54     | 183    | 595    | 1,161  | 1,812  | 2,316  | 2,825  | 3,197    |