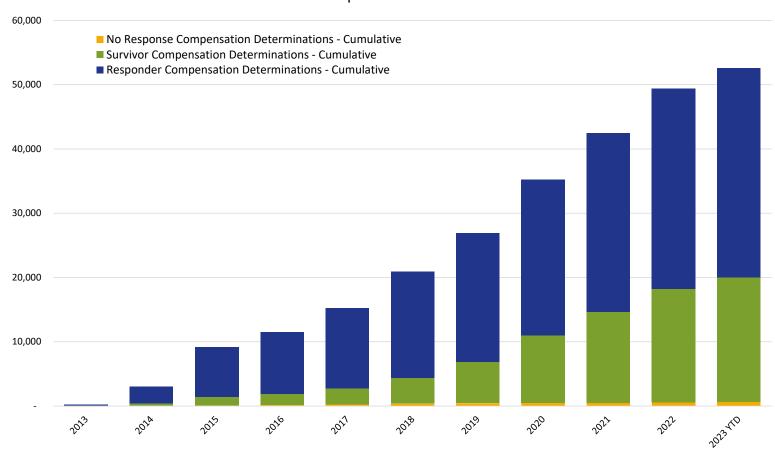

### Cumulative Claims with Compensation Determinations Responder & Survivor

|                                                      | 2013 | 2014  | 2015  | 2016  | 2017   | 2018   | 2019   | 2020   | 2021   | 2022   | 2023 YTD |
|------------------------------------------------------|------|-------|-------|-------|--------|--------|--------|--------|--------|--------|----------|
| Responder Compensation Determinations - Cumulative   | 218  | 2,579 | 7,738 | 9,594 | 12,490 | 16,511 | 20,031 | 24,268 | 27,826 | 31,170 | 32,593   |
| Survivor Compensation Determinations - Cumulative    | 6    | 402   | 1,262 | 1,739 | 2,464  | 4,031  | 6,460  | 10,523 | 14,090 | 17,622 | 19,404   |
| No Response Compensation Determinations - Cumulative | 1    | 25    | 130   | 193   | 285    | 370    | 442    | 473    | 526    | 593    | 623      |