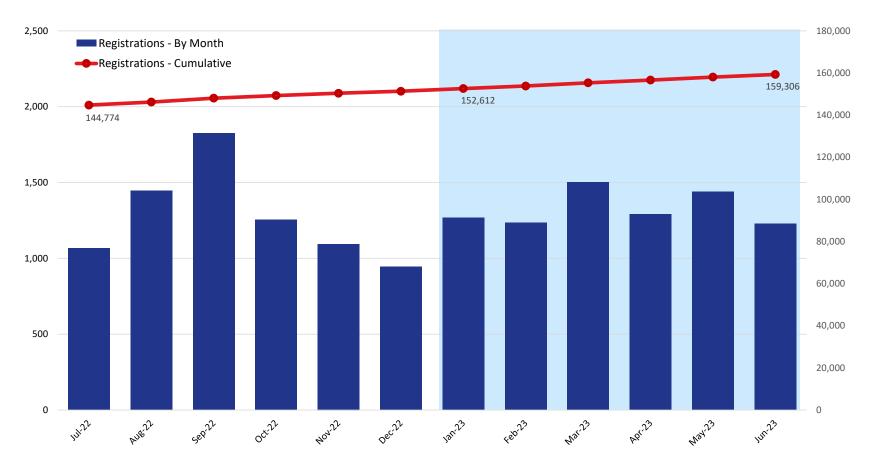

#### **Unique Registrations**

|                            | 2022    |         |         |         |         |         |         | 2023    |         |         |         |         |  |  |  |
|----------------------------|---------|---------|---------|---------|---------|---------|---------|---------|---------|---------|---------|---------|--|--|--|
|                            | Jul     | Aug     | Sep     | Oct     | Nov     | Dec     | Jan     | Feb     | Mar     | Apr     | May     | Jun     |  |  |  |
| Registrations - By Month   | 1,066   | 1,447   | 1,826   | 1,255   | 1,095   | 946     | 1,269   | 1,234   | 1,502   | 1,290   | 1,439   | 1,229   |  |  |  |
| Registrations - Cumulative | 144,774 | 146,221 | 148,047 | 149,302 | 150,397 | 151,343 | 152,612 | 153,846 | 155,348 | 156,638 | 158,077 | 159,306 |  |  |  |