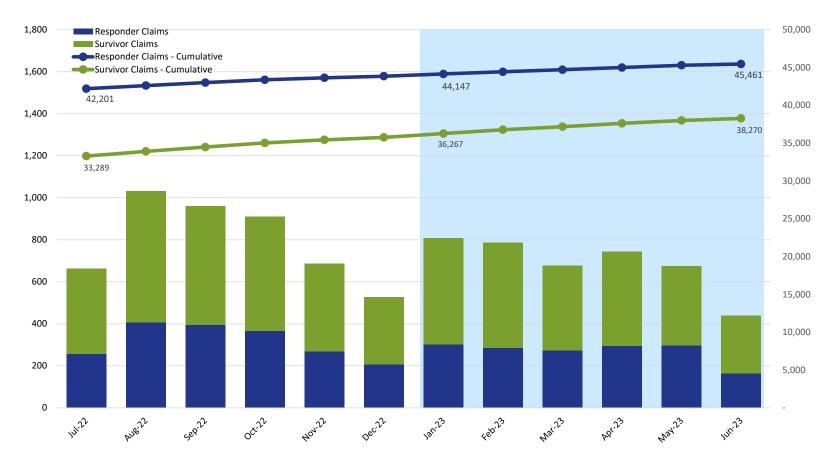

#### Claims Submitted by Month: Responder & Survivor

|                     |        | 2022   |        |        |        |        |        |        | 2023   |        |        |        |  |  |  |  |
|---------------------|--------|--------|--------|--------|--------|--------|--------|--------|--------|--------|--------|--------|--|--|--|--|
|                     | Jul    | Aug    | Sep    | Oct    | Nov    | Dec    | Jan    | Feb    | Mar    | Apr    | May    | Jun    |  |  |  |  |
| Responder Claims    | 257    | 408    | 395    | 365    | 269    | 206    | 303    | 284    | 273    | 295    | 297    | 165    |  |  |  |  |
| Survivor Claims     | 405    | 624    | 566    | 545    | 417    | 321    | 505    | 502    | 403    | 448    | 376    | 274    |  |  |  |  |
| No Response Claims  | 4      | 4      | 8      | 3      | 4      | 4      | 6      | 4      | 6      | 6      | 5      | 4      |  |  |  |  |
| Claims - Cumulative | 76,343 | 77,379 | 78,348 | 79,261 | 79,951 | 80,482 | 81,296 | 82,086 | 82,768 | 83,517 | 84,195 | 84,638 |  |  |  |  |