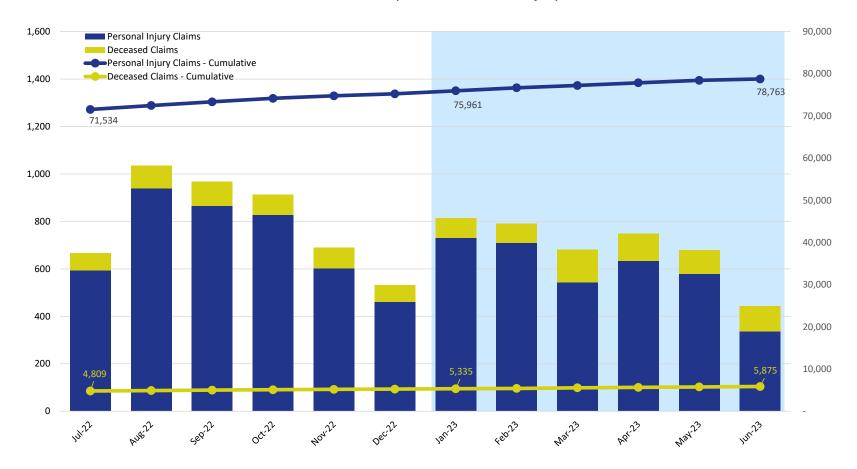

#### Claims Submitted by Month: Personal Injury & Deceased

|                        |        | 2022   |        |        |        |        |        |        | 2023   |        |        |        |  |  |  |  |
|------------------------|--------|--------|--------|--------|--------|--------|--------|--------|--------|--------|--------|--------|--|--|--|--|
|                        | Jul    | Aug    | Sep    | Oct    | Nov    | Dec    | Jan    | Feb    | Mar    | Apr    | May    | Jun    |  |  |  |  |
| Personal Injury Claims | 593    | 939    | 866    | 828    | 602    | 461    | 731    | 709    | 544    | 634    | 579    | 336    |  |  |  |  |
| Deceased Claims        | 73     | 97     | 103    | 85     | 88     | 70     | 83     | 81     | 138    | 115    | 99     | 107    |  |  |  |  |
| Unknown Claims         | -      | -      | -      | -      | -      | -      | -      | -      | -      | -      | -      | -      |  |  |  |  |
| Claims - Cumulative    | 76,343 | 77,379 | 78,348 | 79,261 | 79,951 | 80,482 | 81,296 | 82,086 | 82,768 | 83,517 | 84,195 | 84,638 |  |  |  |  |