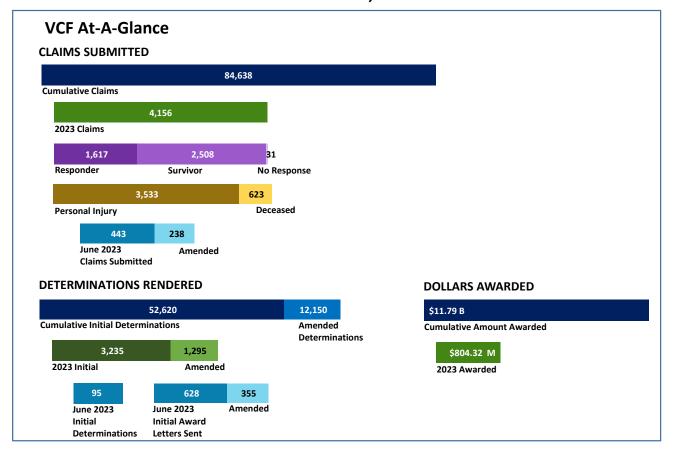

#### **Claim Review Timeline\***

<sup>\*</sup> This timeline applies only to claims that are submitted in good order, meaning they have the required documents the VCF needs in order to determine the claimant's eligibility and calculate the award. Claims that are made inactive or placed on hold because they were not submitted with the required documents take significantly longer to review and are not reflected in this timeline.