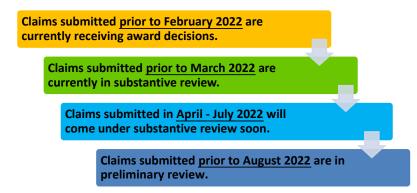

#### **Claim Review Timeline\***

<sup>\*</sup> This timeline applies only to claims that are submitted in good order, meaning they have the required documents the VCF needs in order to determine the claimant's eligibility and calculate the award. Claims that are made inactive or placed on hold because they were not submitted with the required documents take significantly longer to review and are not reflected in this timeline.