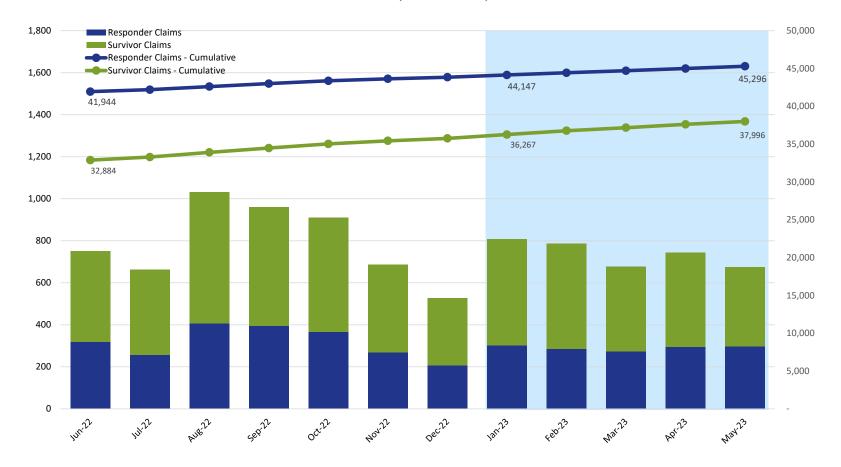

### Claims Submitted by Month: Responder & Survivor

|                     |        |        |        | 2022   | 2023   |        |        |        |        |        |        |        |
|---------------------|--------|--------|--------|--------|--------|--------|--------|--------|--------|--------|--------|--------|
|                     | Jun    | Jul    | Aug    | Sep    | Oct    | Nov    | Dec    | Jan    | Feb    | Mar    | Apr    | May    |
| Responder Claims    | 318    | 257    | 408    | 395    | 365    | 269    | 206    | 303    | 284    | 273    | 295    | 297    |
| Survivor Claims     | 432    | 405    | 624    | 566    | 545    | 417    | 321    | 505    | 502    | 403    | 448    | 376    |
| No Response Claims  | 7      | 4      | 4      | 8      | 3      | 4      | 4      | 6      | 4      | 6      | 6      | 5      |
| Claims - Cumulative | 75,677 | 76,343 | 77,379 | 78,348 | 79,261 | 79,951 | 80,482 | 81,296 | 82,086 | 82,768 | 83,517 | 84,195 |