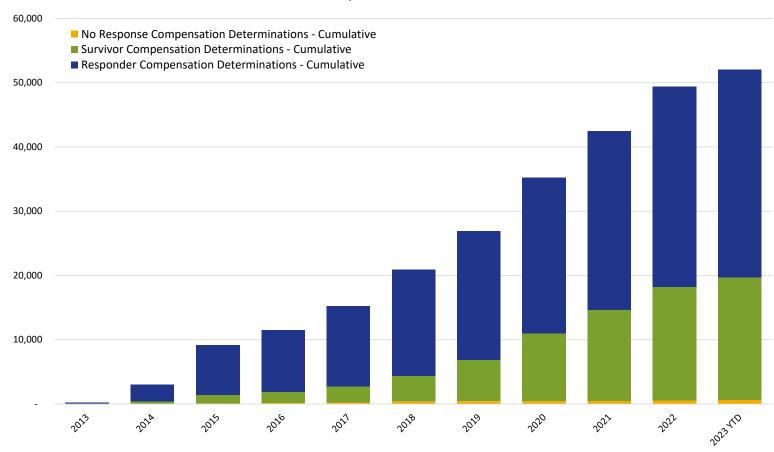

### Cumulative Claims with Compensation Determinations Responder & Survivor

|                                                      | 2013 | 2014  | 2015  | 2016  | 2017   | 2018   | 2019   | 2020   | 2021   | 2022   | 2023 YTD |
|------------------------------------------------------|------|-------|-------|-------|--------|--------|--------|--------|--------|--------|----------|
| Responder Compensation Determinations - Cumulative   | 218  | 2,579 | 7,738 | 9,594 | 12,490 | 16,511 | 20,031 | 24,268 | 27,826 | 31,170 | 32,314   |
| Survivor Compensation Determinations - Cumulative    | 6    | 402   | 1,262 | 1,739 | 2,464  | 4,031  | 6,460  | 10,523 | 14,090 | 17,622 | 19,060   |
| No Response Compensation Determinations - Cumulative | 1    | 25    | 130   | 193   | 285    | 370    | 442    | 473    | 526    | 593    | 617      |