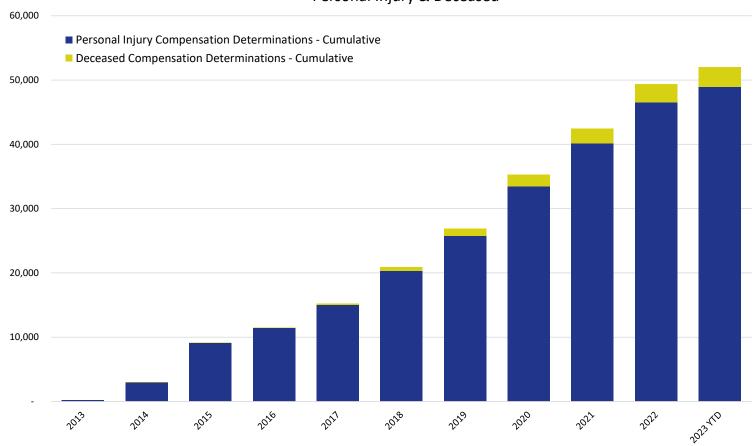

### Cumulative Claims with Compensation Determinations Personal Injury & Deceased

|                                                          | 2013 | 2014  | 2015  | 2016   | 2017   | 2018   | 2019   | 2020   | 2021   | 2022   | 2023 YTD |
|----------------------------------------------------------|------|-------|-------|--------|--------|--------|--------|--------|--------|--------|----------|
| Personal Injury Compensation Determinations - Cumulative | 225  | 2,998 | 9,110 | 11,472 | 15,056 | 20,317 | 25,772 | 33,452 | 40,126 | 46,561 | 48,899   |
| Deceased Compensation Determinations - Cumulative        | -    | 8     | 20    | 54     | 183    | 595    | 1,161  | 1,812  | 2,316  | 2,824  | 3,092    |