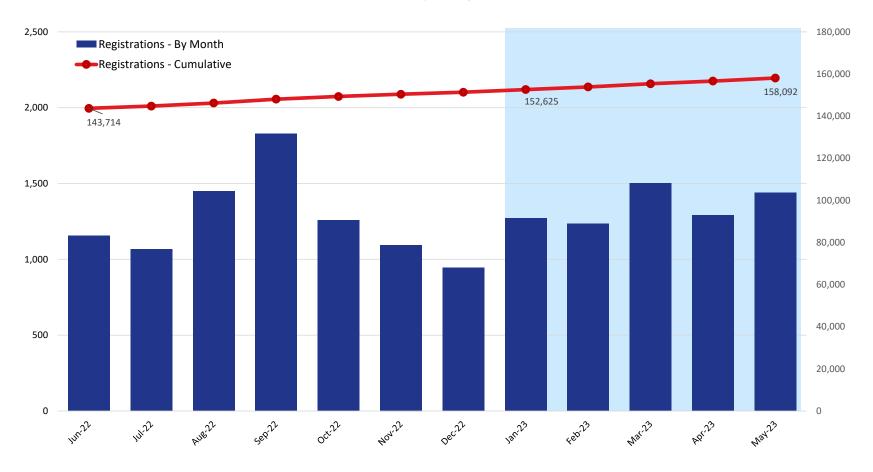

### **Unique Registrations**

|                            |         |         |         | 2022    | 2023    |         |         |         |         |         |         |         |
|----------------------------|---------|---------|---------|---------|---------|---------|---------|---------|---------|---------|---------|---------|
|                            | Jun     | Jul     | Aug     | Sep     | Oct     | Nov     | Dec     | Jan     | Feb     | Mar     | Apr     | May     |
| Registrations - By Month   | 1,156   | 1,066   | 1,449   | 1,827   | 1,258   | 1,095   | 946     | 1,270   | 1,234   | 1,503   | 1,291   | 1,439   |
| Registrations - Cumulative | 143,714 | 144,780 | 146,229 | 148,056 | 149,314 | 150,409 | 151,355 | 152,625 | 153,859 | 155,362 | 156,653 | 158,092 |