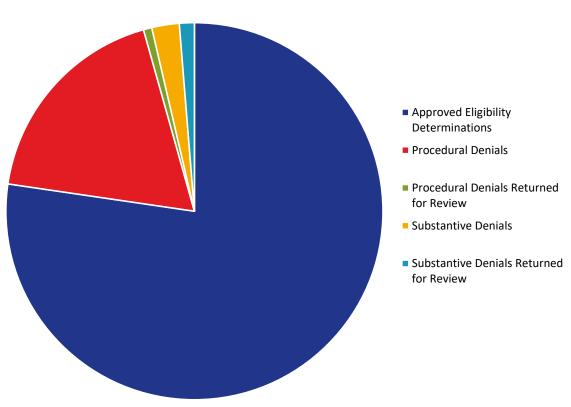

### Compensation Determinations by Month: Initial & Amended

|                                     |     |     |     | 2022 | 2023 |     |     |     |     |     |     |     |
|-------------------------------------|-----|-----|-----|------|------|-----|-----|-----|-----|-----|-----|-----|
| _                                   | Jun | Jul | Aug | Sep  | Oct  | Nov | Dec | Jan | Feb | Mar | Apr | May |
| Initial Compensation Determinations | 761 | 542 | 728 | 489  | 607  | 817 | 451 | 712 | 514 | 641 | 684 | 55  |
| Amended Compensation Determinations | 217 | 136 | 195 | 171  | 85   | 504 | 160 | 276 | 117 | 261 | 248 | 39  |

**NOTE:** This chart includes only those compensation determinations for which the claimant has been notified by the VCF in writing of the amount of their award. Once a claimant is notified, the determination is counted on this chart, but it is reflected in the month in which the award was finalized and deemed ready for final quality checks, not in the month in which the claimant was notified. The VCF process includes a series of quality checks that are completed before a claimant is notified. These quality checks may take several weeks or longer. This means that there are claims for which substantive review has been completed but they are not counted on this chart because the claimant has not yet been notified of the award. This also means that the monthly numbers shown here for prior months will change from one report to the next as claims completed in earlier months finish the quality check process and claimants are notified.