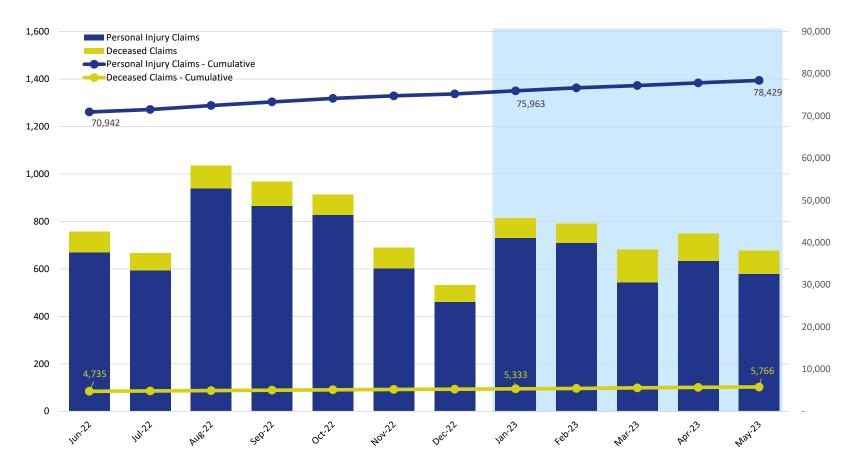

### Claims Submitted by Month: Personal Injury & Deceased

|                        |        |        |        | 2022   | 2023   |        |        |        |        |        |        |        |
|------------------------|--------|--------|--------|--------|--------|--------|--------|--------|--------|--------|--------|--------|
|                        | Jun    | Jul    | Aug    | Sep    | Oct    | Nov    | Dec    | Jan    | Feb    | Mar    | Apr    | May    |
| Personal Injury Claims | 670    | 593    | 939    | 866    | 828    | 603    | 461    | 731    | 709    | 544    | 634    | 579    |
| Deceased Claims        | 87     | 73     | 97     | 103    | 85     | 87     | 70     | 83     | 81     | 138    | 115    | 99     |
| Unknown Claims         | -      | -      | -      | -      | -      | -      | -      | -      | -      | -      | -      | -      |
| Claims - Cumulative    | 75,677 | 76,343 | 77,379 | 78,348 | 79,261 | 79,951 | 80,482 | 81,296 | 82,086 | 82,768 | 83,517 | 84,195 |