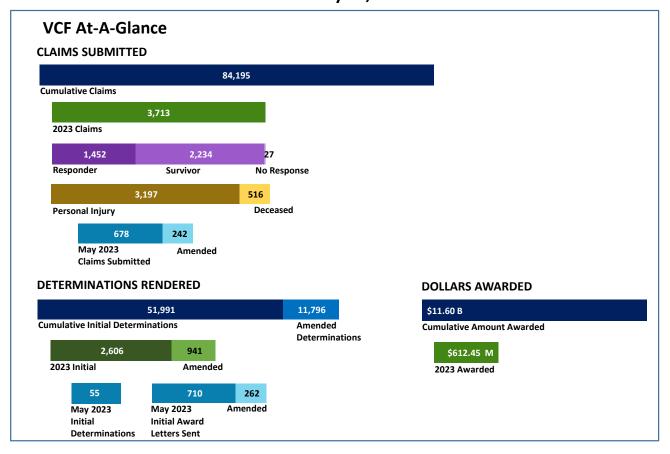

### Claims Submitted by Month: Personal Injury & Deceased

|                        |        |        |        | 2022   | 2023   |        |        |        |        |        |        |        |
|------------------------|--------|--------|--------|--------|--------|--------|--------|--------|--------|--------|--------|--------|
|                        | Jun    | Jul    | Aug    | Sep    | Oct    | Nov    | Dec    | Jan    | Feb    | Mar    | Apr    | May    |
| Personal Injury Claims | 670    | 593    | 939    | 866    | 828    | 603    | 461    | 731    | 709    | 544    | 634    | 579    |
| Deceased Claims        | 87     | 73     | 97     | 103    | 85     | 87     | 70     | 83     | 81     | 138    | 115    | 99     |
| Unknown Claims         | -      | -      | -      | -      | -      | -      | -      | -      | -      | -      | -      | -      |
| Claims - Cumulative    | 75,677 | 76,343 | 77,379 | 78,348 | 79,261 | 79,951 | 80,482 | 81,296 | 82,086 | 82,768 | 83,517 | 84,195 |

### Claims Submitted by Month: Responder & Survivor

|                     |        |        |        | 2022   | 2023   |        |        |        |        |        |        |        |
|---------------------|--------|--------|--------|--------|--------|--------|--------|--------|--------|--------|--------|--------|
|                     | Jun    | Jul    | Aug    | Sep    | Oct    | Nov    | Dec    | Jan    | Feb    | Mar    | Apr    | May    |
| Responder Claims    | 318    | 257    | 408    | 395    | 365    | 269    | 206    | 303    | 284    | 273    | 295    | 297    |
| Survivor Claims     | 432    | 405    | 624    | 566    | 545    | 417    | 321    | 505    | 502    | 403    | 448    | 376    |
| No Response Claims  | 7      | 4      | 4      | 8      | 3      | 4      | 4      | 6      | 4      | 6      | 6      | 5      |
| Claims - Cumulative | 75,677 | 76,343 | 77,379 | 78,348 | 79,261 | 79,951 | 80,482 | 81,296 | 82,086 | 82,768 | 83,517 | 84,195 |

### Compensation Determinations by Month: Initial & Amended

|                                     |     |     |     | 2022 | 2023 |     |     |     |     |     |     |     |
|-------------------------------------|-----|-----|-----|------|------|-----|-----|-----|-----|-----|-----|-----|
| _                                   | Jun | Jul | Aug | Sep  | Oct  | Nov | Dec | Jan | Feb | Mar | Apr | May |
| Initial Compensation Determinations | 761 | 542 | 728 | 489  | 607  | 817 | 451 | 712 | 514 | 641 | 684 | 55  |
| Amended Compensation Determinations | 217 | 136 | 195 | 171  | 85   | 504 | 160 | 276 | 117 | 261 | 248 | 39  |