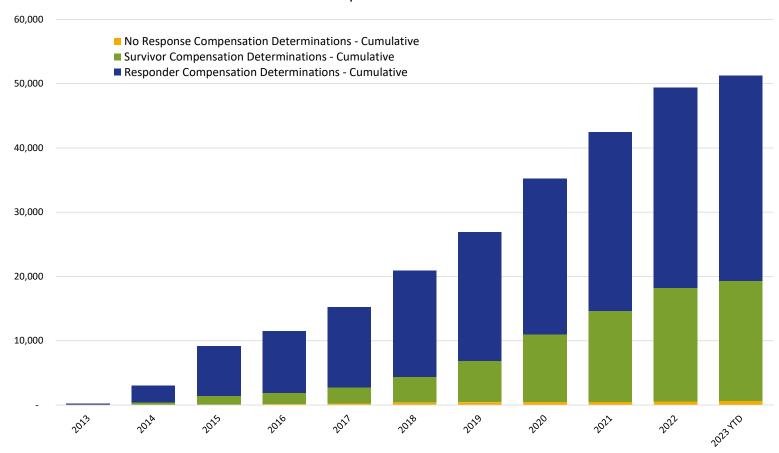

### Cumulative Claims with Compensation Determinations Responder & Survivor

|                                                      | 2013 | 2014  | 2015  | 2016  | 2017   | 2018   | 2019   | 2020   | 2021   | 2022   | 2023 YTD |
|------------------------------------------------------|------|-------|-------|-------|--------|--------|--------|--------|--------|--------|----------|
| Responder Compensation Determinations - Cumulative   | 218  | 2,579 | 7,738 | 9,594 | 12,490 | 16,511 | 20,031 | 24,268 | 27,826 | 31,170 | 31,951   |
| Survivor Compensation Determinations - Cumulative    | 6    | 402   | 1,262 | 1,739 | 2,464  | 4,031  | 6,460  | 10,523 | 14,090 | 17,622 | 18,716   |
| No Response Compensation Determinations - Cumulative | 1    | 25    | 130   | 193   | 285    | 370    | 442    | 473    | 526    | 593    | 614      |