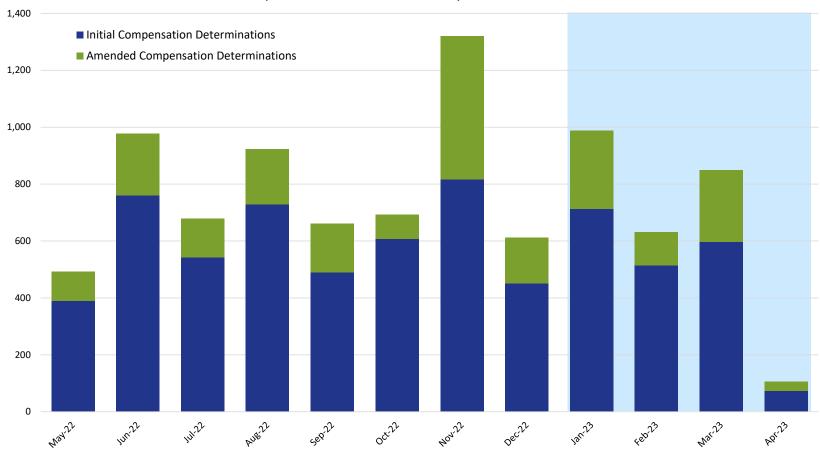

#### Compensation Determinations by Month: Initial & Amended

|                                     |     |     |     |     | 2023 |     |     |     |     |     |     |     |
|-------------------------------------|-----|-----|-----|-----|------|-----|-----|-----|-----|-----|-----|-----|
|                                     | May | Jun | Jul | Aug | Sep  | Oct | Nov | Dec | Jan | Feb | Mar | Apr |
| Initial Compensation Determinations | 390 | 761 | 542 | 728 | 489  | 607 | 817 | 451 | 712 | 514 | 597 | 73  |
| Amended Compensation Determinations | 102 | 217 | 136 | 195 | 171  | 85  | 504 | 160 | 276 | 117 | 253 | 33  |

**NOTE:** This chart includes only those compensation determinations for which the claimant has been notified by the VCF in writing of the amount of their award. Once a claimant is notified, the determination is counted on this chart, but it is reflected in the month in which the award was finalized and deemed ready for final quality checks, not in the month in which the claimant was notified. The VCF process includes a series of quality checks that are completed before a claimant is notified. These quality checks may take several weeks or longer. This means that there are claims for which substantive review has been completed but they are not counted on this chart because the claimant has not yet been notified of the award. This also means that the monthly numbers shown here for prior months will change from one report to the next as claims completed in earlier months finish the quality check process and claimants are notified.