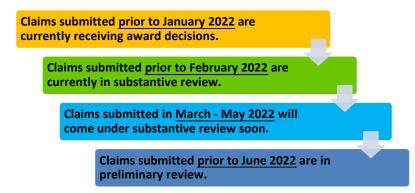

#### **Claim Review Timeline\***

<sup>\*</sup> This timeline applies only to claims that are submitted in good order, meaning they have the required documents the VCF needs in order to determine the claimant's eligibility and calculate the award. Claims that are made inactive or placed on hold because they were not submitted with the required documents take significantly longer to review and are not reflected in this timeline.