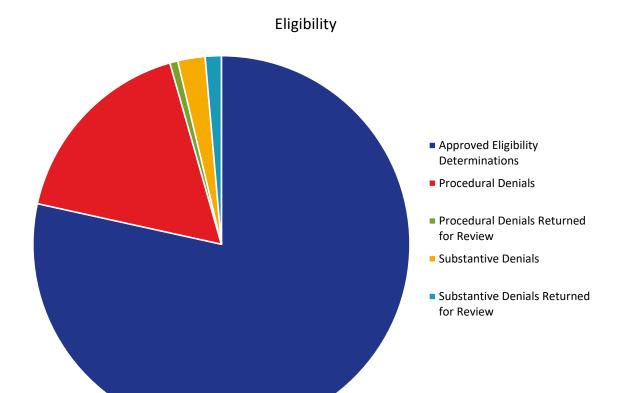

| _                                       |        |        |        |        | 2023   |        |        |        |        |        |        |        |
|-----------------------------------------|--------|--------|--------|--------|--------|--------|--------|--------|--------|--------|--------|--------|
|                                         | May    | Jun    | Jul    | Aug    | Sep    | Oct    | Nov    | Dec    | Jan    | Feb    | Mar    | Apr    |
| Approved Eligibility Determinations     | 45,873 | 46,709 | 47,260 | 48,045 | 48,594 | 49,250 | 50,061 | 50,468 | 51,185 | 51,738 | 52,371 | 53,078 |
| Procedural Denials                      | 7,957  | 8,095  | 8,178  | 8,203  | 8,278  | 8,684  | 9,290  | 9,800  | 10,232 | 10,312 | 10,912 | 11,590 |
| Procedural Denials Returned for Review  | 285    | 288    | 290    | 290    | 295    | 310    | 338    | 402    | 427    | 438    | 459    | 465    |
| Substantive Denials                     | 1,288  | 1,313  | 1,328  | 1,346  | 1,358  | 1,388  | 1,418  | 1,431  | 1,453  | 1,477  | 1,520  | 1,586  |
| Substantive Denials Returned for Review | 402    | 439    | 467    | 508    | 530    | 577    | 616    | 647    | 712    | 774    | 910    | 935    |