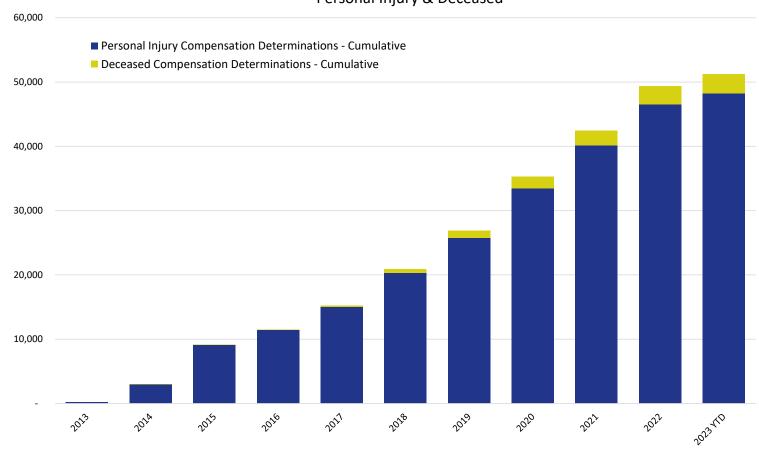

### Cumulative Claims with Compensation Determinations Personal Injury & Deceased

|                                                          | 2013 | 2014  | 2015  | 2016   | 2017   | 2018   | 2019   | 2020   | 2021   | 2022   | 2023 YTD |
|----------------------------------------------------------|------|-------|-------|--------|--------|--------|--------|--------|--------|--------|----------|
| Personal Injury Compensation Determinations - Cumulative | 225  | 2,998 | 9,110 | 11,472 | 15,056 | 20,317 | 25,772 | 33,452 | 40,126 | 46,561 | 48,273   |
| Deceased Compensation Determinations - Cumulative        | -    | 8     | 20    | 54     | 183    | 595    | 1,161  | 1,812  | 2,316  | 2,824  | 3,008    |