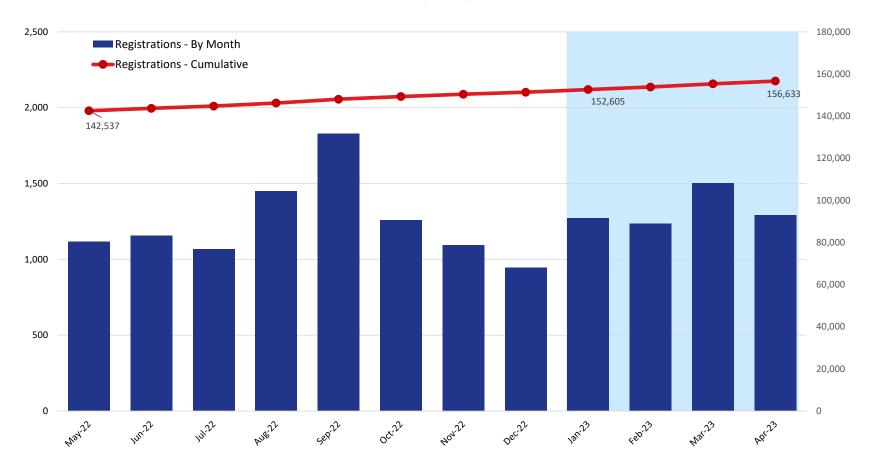

### **Unique Registrations**

|                            |         |         |         | 2023    |         |         |         |         |         |         |         |         |
|----------------------------|---------|---------|---------|---------|---------|---------|---------|---------|---------|---------|---------|---------|
|                            | May     | Jun     | Jul     | Aug     | Sep     | Oct     | Nov     | Dec     | Jan     | Feb     | Mar     | Apr     |
| Registrations - By Month   | 1,117   | 1,156   | 1,067   | 1,449   | 1,827   | 1,258   | 1,095   | 946     | 1,270   | 1,234   | 1,503   | 1,291   |
| Registrations - Cumulative | 142,537 | 143,693 | 144,760 | 146,209 | 148,036 | 149,294 | 150,389 | 151,335 | 152,605 | 153,839 | 155,342 | 156,633 |