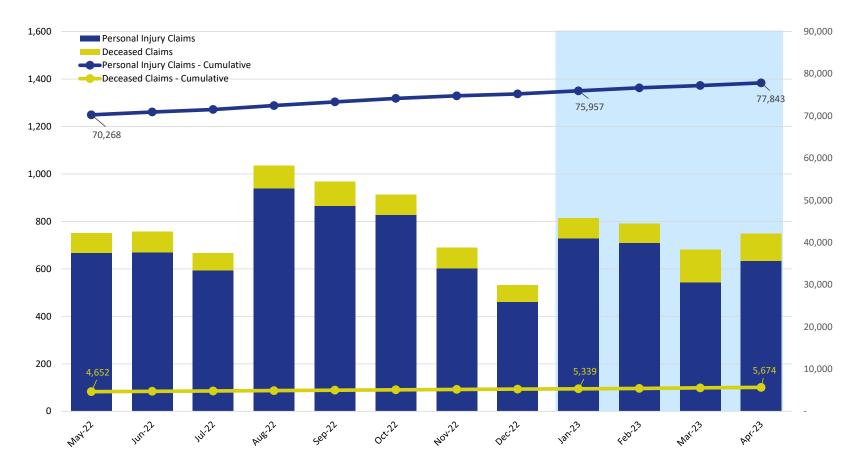

### Claims Submitted by Month: Personal Injury & Deceased

|                        |        |        |        | 2023   |        |        |        |        |        |        |        |        |
|------------------------|--------|--------|--------|--------|--------|--------|--------|--------|--------|--------|--------|--------|
|                        | May    | Jun    | Jul    | Aug    | Sep    | Oct    | Nov    | Dec    | Jan    | Feb    | Mar    | Apr    |
| Personal Injury Claims | 667    | 670    | 593    | 939    | 866    | 828    | 603    | 461    | 729    | 709    | 543    | 634    |
| Deceased Claims        | 83     | 87     | 73     | 97     | 103    | 85     | 87     | 70     | 85     | 81     | 139    | 115    |
| Unknown Claims         | -      | -      | -      | -      | -      | -      | -      | -      | -      | -      | -      | -      |
| Claims - Cumulative    | 74,920 | 75,677 | 76,343 | 77,379 | 78,348 | 79,261 | 79,951 | 80,482 | 81,296 | 82,086 | 82,768 | 83,517 |