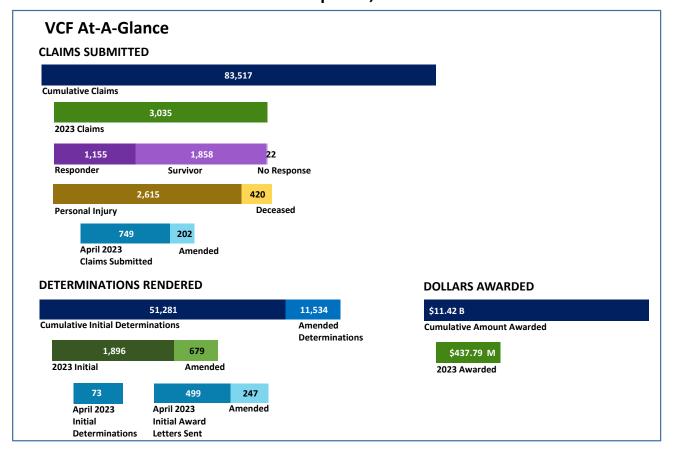

#### **Claim Review Timeline\***



<sup>\*</sup> This timeline applies only to claims that are submitted in good order, meaning they have the required documents the VCF needs in order to determine the claimant's eligibility and calculate the award. Claims that are made inactive or placed on hold because they were not submitted with the required documents take significantly longer to review and are not reflected in this timeline.

### **Unique Registrations**



|                            |         |         |         | 2023    |         |         |         |         |         |         |         |         |
|----------------------------|---------|---------|---------|---------|---------|---------|---------|---------|---------|---------|---------|---------|
|