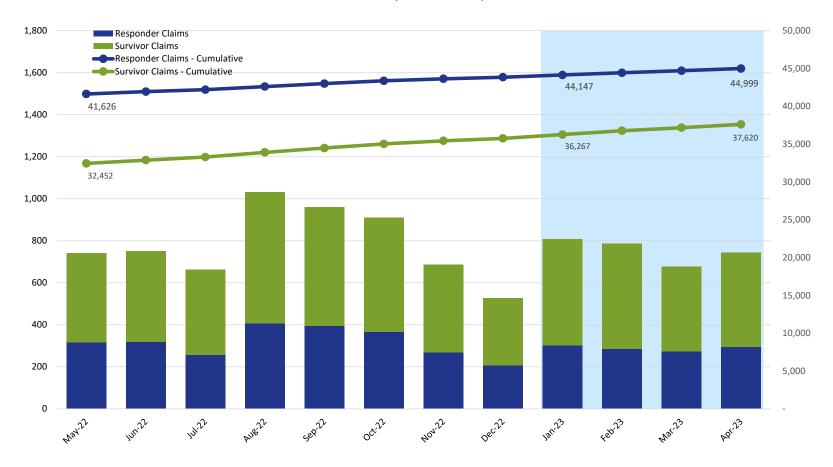

#### Claims Submitted by Month: Responder & Survivor

|                     |        |        |        | 2023   |        |        |        |        |        |        |        |        |
|---------------------|--------|--------|--------|--------|--------|--------|--------|--------|--------|--------|--------|--------|
|                     | May    | Jun    | Jul    | Aug    | Sep    | Oct    | Nov    | Dec    | Jan    | Feb    | Mar    | Apr    |
| Responder Claims    | 316    | 318    | 257    | 408    | 395    | 365    | 269    | 206    | 303    | 284    | 273    | 295    |
| Survivor Claims     | 424    | 432    | 405    | 624    | 566    | 545    | 417    | 321    | 505    | 502    | 403    | 448    |
| No Response Claims  | 10     | 7      | 4      | 4      | 8      | 3      | 4      | 4      | 6      | 4      | 6      | 6      |
| Claims - Cumulative | 74,920 | 75,677 | 76,343 | 77,379 | 78,348 | 79,261 | 79,951 | 80,482 | 81,296 | 82,086 | 82,768 | 83,517 |