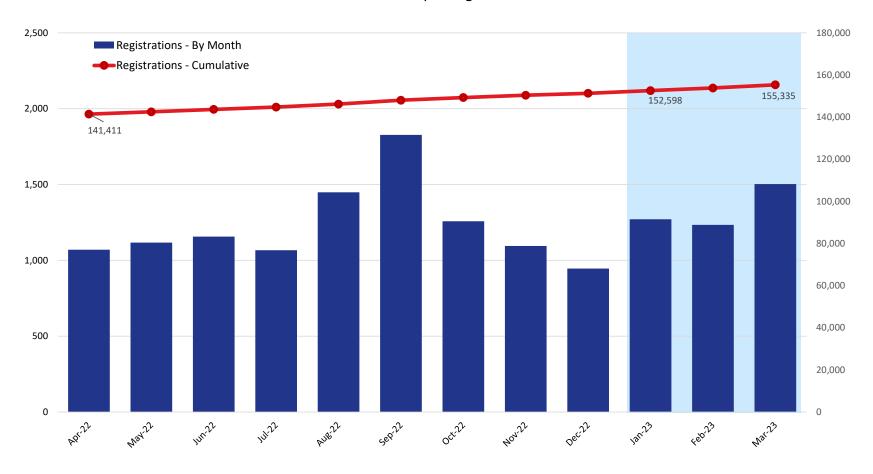

### **Unique Registrations**

|                            |         |         | 2023    |         |         |         |         |         |         |         |         |         |
|----------------------------|---------|---------|---------|---------|---------|---------|---------|---------|---------|---------|---------|---------|
|                            | Apr     | May     | Jun     | Jul     | Aug     | Sep     | Oct     | Nov     | Dec     | Jan     | Feb     | Mar     |
| Registrations - By Month   | 1,070   | 1,117   | 1,157   | 1,067   | 1,449   | 1,827   | 1,258   | 1,095   | 946     | 1,271   | 1,234   | 1,503   |
| Registrations - Cumulative | 141,411 | 142,528 | 143,685 | 144,752 | 146,201 | 148,028 | 149,286 | 150,381 | 151,327 | 152,598 | 153,832 | 155,335 |