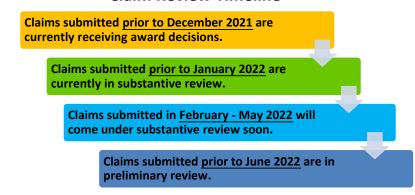

#### **Claim Review Timeline\***

<sup>\*</sup> This timeline applies only to claims that are submitted in good order, meaning they have the required documents the VCF needs in order to determine the claimant's eligibility and calculate the award. Claims that are made inactive or placed on hold because they were not submitted with the required documents take significantly longer to review and are not reflected in this timeline.