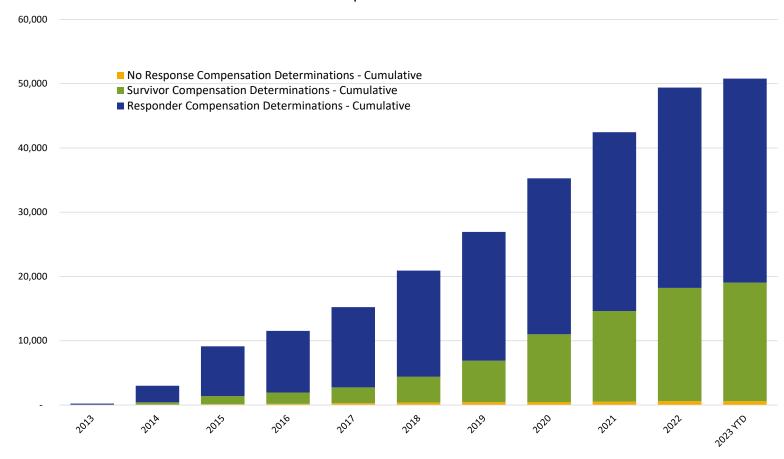

### Cumulative Claims with Compensation Determinations Responder & Survivor

|                                                      | 2013 | 2014  | 2015  | 2016  | 2017   | 2018   | 2019   | 2020   | 2021   | 2022   | 2023 YTD |
|------------------------------------------------------|------|-------|-------|-------|--------|--------|--------|--------|--------|--------|----------|
| Responder Compensation Determinations - Cumulative   | 218  | 2,579 | 7,738 | 9,594 | 12,490 | 16,511 | 20,031 | 24,268 | 27,826 | 31,170 | 31,738   |
| Survivor Compensation Determinations - Cumulative    | 6    | 403   | 1,263 | 1,740 | 2,465  | 4,032  | 6,461  | 10,524 | 14,091 | 17,623 | 18,435   |
| No Response Compensation Determinations - Cumulative | 1    | 25    | 130   | 193   | 285    | 370    | 442    | 473    | 526    | 593    | 610      |