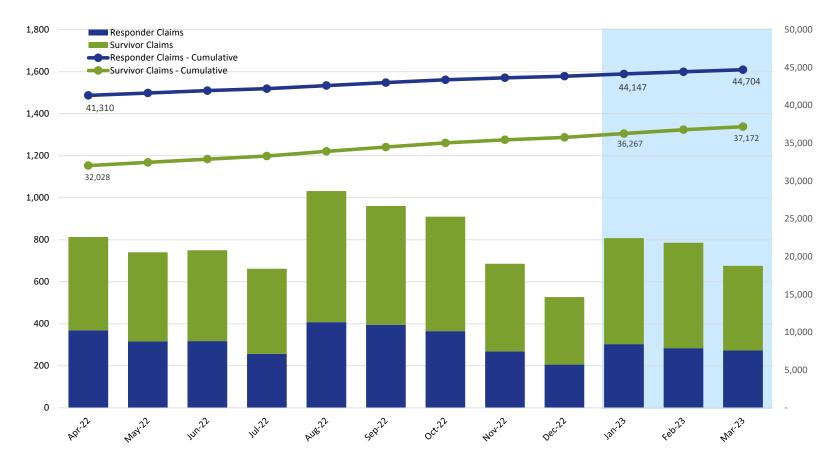

#### Claims Submitted by Month: Responder & Survivor

|                     |        |        | 2023   |        |        |        |        |        |        |        |        |        |
|---------------------|--------|--------|--------|--------|--------|--------|--------|--------|--------|--------|--------|--------|
|                     | Apr    | May    | Jun    | Jul    | Aug    | Sep    | Oct    | Nov    | Dec    | Jan    | Feb    | Mar    |
| Responder Claims    | 369    | 316    | 318    | 257    | 408    | 395    | 365    | 269    | 206    | 303    | 284    | 273    |
| Survivor Claims     | 444    | 424    | 432    | 405    | 624    | 566    | 545    | 417    | 321    | 505    | 502    | 403    |
| No Response Claims  | 5      | 10     | 7      | 4      | 4      | 8      | 3      | 4      | 4      | 6      | 4      | 6      |
| Claims - Cumulative | 74,170 | 74,920 | 75,677 | 76,343 | 77,379 | 78,348 | 79,261 | 79,951 | 80,482 | 81,296 | 82,086 | 82,768 |