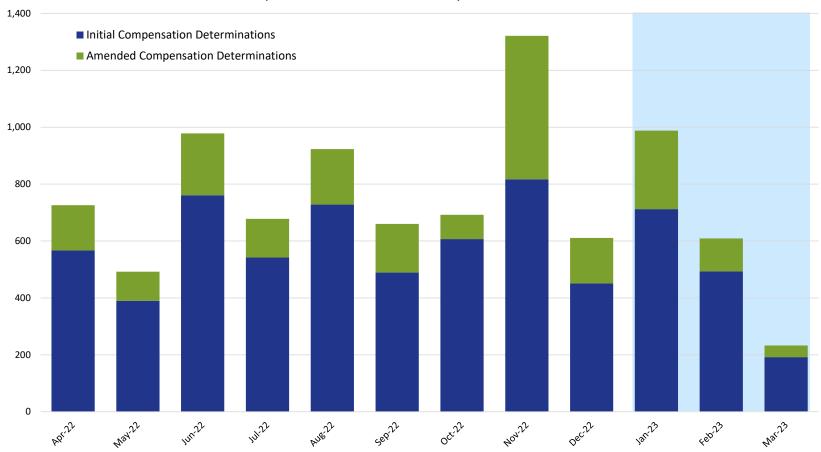

#### Compensation Determinations by Month: Initial & Amended

|                                     |     |     | 2023 |     |     |     |     |     |     |     |     |     |
|-------------------------------------|-----|-----|------|-----|-----|-----|-----|-----|-----|-----|-----|-----|
|                                     | Apr | May | Jun  | Jul | Aug | Sep | Oct | Nov | Dec | Jan | Feb | Mar |
| Initial Compensation Determinations | 567 | 390 | 761  | 542 | 728 | 489 | 607 | 817 | 451 | 712 | 493 | 192 |
| Amended Compensation Determinations | 159 | 102 | 217  | 136 | 195 | 171 | 85  | 504 | 160 | 276 | 116 | 41  |

**NOTE:** This chart includes only those compensation determinations for which the claimant has been notified by the VCF in writing of the amount of their award. Once a claimant is notified, the determination is counted on this chart, but it is reflected in the month in which the award was finalized and deemed ready for final quality checks, not in the month in which the claimant was notified. The VCF process includes a series of quality checks that are completed before a claimant is notified. These quality checks may take several weeks or longer. This means that there are claims for which substantive review has been completed but they are not counted on this chart because the claimant has not yet been notified of the award. This also means that the monthly numbers shown here for prior months will change from one report to the next as claims completed in earlier months finish the quality check process and claimants are notified.