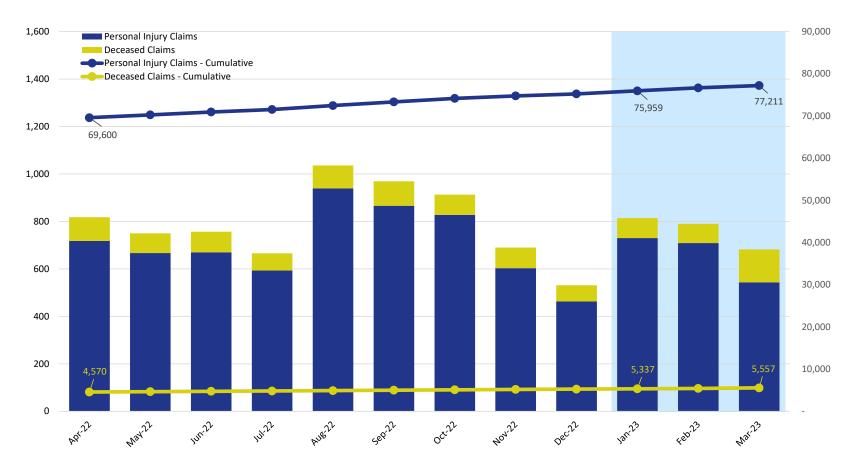

### Claims Submitted by Month: Personal Injury & Deceased

|                        | 2022   |        |        |        |        |        |        |        |        |        |        | 2023   |  |  |  |
|------------------------|--------|--------|--------|--------|--------|--------|--------|--------|--------|--------|--------|--------|--|--|--|
|                        | Apr    | May    | Jun    | Jul    | Aug    | Sep    | Oct    | Nov    | Dec    | Jan    | Feb    | Mar    |  |  |  |
| Personal Injury Claims | 718    | 667    | 670    | 593    | 939    | 866    | 828    | 603    | 463    | 730    | 709    | 543    |  |  |  |
| Deceased Claims        | 100    | 83     | 87     | 73     | 97     | 103    | 85     | 87     | 68     | 84     | 81     | 139    |  |  |  |
| Unknown Claims         | -      | -      | -      | -      | -      | -      | -      | -      | -      | -      | -      | -      |  |  |  |
| Claims - Cumulative    | 74,170 | 74,920 | 75,677 | 76,343 | 77,379 | 78,348 | 79,261 | 79,951 | 80,482 | 81,296 | 82,086 | 82,768 |  |  |  |