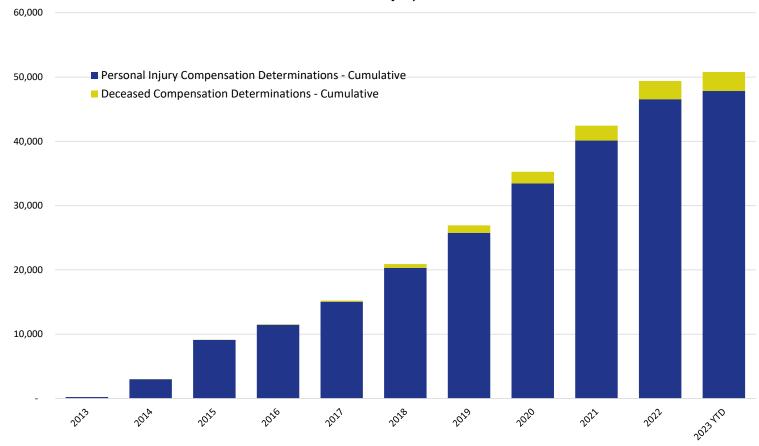

### Cumulative Claims with Compensation Determinations Personal Injury & Deceased

|                                                          | 2013 | 2014  | 2015  | 2016   | 2017   | 2018   | 2019   | 2020   | 2021   | 2022   | 2023 YTD |
|----------------------------------------------------------|------|-------|-------|--------|--------|--------|--------|--------|--------|--------|----------|
| Personal Injury Compensation Determinations - Cumulative | 225  | 2,999 | 9,111 | 11,473 | 15,057 | 20,318 | 25,773 | 33,453 | 40,127 | 46,562 | 47,824   |
| Deceased Compensation Determinations - Cumulative        | -    | 8     | 20    | 54     | 183    | 595    | 1,161  | 1,812  | 2,316  | 2,824  | 2,959    |