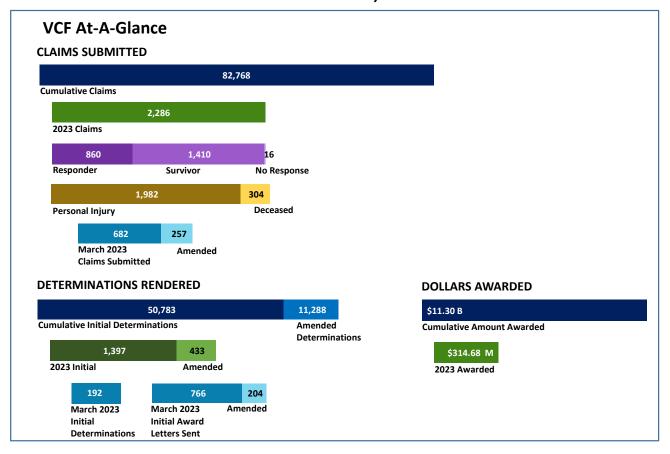

### Claims Submitted by Month: Personal Injury & Deceased

|                        | 2022   |        |        |        |        |        |        |        |        |        |        | 2023   |  |  |  |
|------------------------|--------|--------|--------|--------|--------|--------|--------|--------|--------|--------|--------|--------|--|--|--|
|                        | Apr    | May    | Jun    | Jul    | Aug    | Sep    | Oct    | Nov    | Dec    | Jan    | Feb    | Mar    |  |  |  |
| Personal Injury Claims | 718    | 667    | 670    | 593    | 939    | 866    | 828    | 603    | 463    | 730    | 709    | 543    |  |  |  |
| Deceased Claims        | 100    | 83     | 87     | 73     | 97     | 103    | 85     | 87     | 68     | 84     | 81     | 139    |  |  |  |
| Unknown Claims         | -      | -      | -      | -      | -      | -      | -      | -      | -      | -      | -      | -      |  |  |  |
| Claims - Cumulative    | 74,170 | 74,920 | 75,677 | 76,343 | 77,379 | 78,348 | 79,261 | 79,951 | 80,482 | 81,296 | 82,086 | 82,768 |  |  |  |

#### Claims Submitted by Month: Responder & Survivor

|                     |        |        | 2023   |        |        |        |        |        |        |        |        |        |
|---------------------|--------|--------|--------|--------|--------|--------|--------|--------|--------|--------|--------|--------|
|                     | Apr    | May    | Jun    | Jul    | Aug    | Sep    | Oct    | Nov    | Dec    | Jan    | Feb    | Mar    |
| Responder Claims    | 369    | 316    | 318    | 257    | 408    | 395    | 365    | 269    | 206    | 303    | 284    | 273    |
| Survivor Claims     | 444    | 424    | 432    | 405    | 624    | 566    | 545    | 417    | 321    | 505    | 502    | 403    |
| No Response Claims  | 5      | 10     | 7      | 4      | 4      | 8      | 3      | 4      | 4      | 6      | 4      | 6      |
| Claims - Cumulative | 74,170 | 74,920 | 75,677 | 76,343 | 77,379 | 78,348 | 79,261 | 79,951 | 80,482 | 81,296 | 82,086 | 82,768 |

#### Compensation Determinations by Month: Initial & Amended

|                                     |     |     | 2023 |     |     |     |     |     |     |     |     |     |
|-------------------------------------|-----|-----|------|-----|-----|-----|-----|-----|-----|-----|-----|-----|
|                                     | Apr | May | Jun  | Jul | Aug | Sep | Oct | Nov | Dec | Jan | Feb | Mar |
| Initial Compensation Determinations | 567 | 390 | 761  | 542 | 728 | 489 | 607 | 817 | 451 | 712 | 493 | 192 |
| Amended Compensation Determinations | 159 | 102 | 217  | 136 | 195 | 171 | 85  | 504 | 160 | 276 | 116 | 41  |