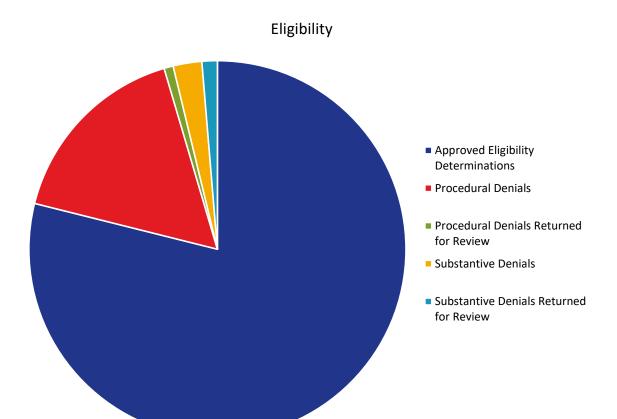

| _                                       |        |        |        | 2023   |        |        |        |        |        |        |        |        |
|-----------------------------------------|--------|--------|--------|--------|--------|--------|--------|--------|--------|--------|--------|--------|
|                                         | Apr    | May    | Jun    | Jul    | Aug    | Sep    | Oct    | Nov    | Dec    | Jan    | Feb    | Mar    |
| Approved Eligibility Determinations     | 45,425 | 45,874 | 46,710 | 47,261 | 48,046 | 48,595 | 49,250 | 50,061 | 50,468 | 51,185 | 51,738 | 52,373 |
| Procedural Denials                      | 7,917  | 7,979  | 8,117  | 8,202  | 8,227  | 8,303  | 8,712  | 9,320  | 9,840  | 10,280 | 10,362 | 10,970 |
| Procedural Denials Returned for Review  | 357    | 361    | 366    | 367    | 367    | 372    | 385    | 418    | 481    | 499    | 510    | 523    |
| Substantive Denials                     | 1,279  | 1,294  | 1,319  | 1,334  | 1,352  | 1,365  | 1,396  | 1,426  | 1,438  | 1,461  | 1,489  | 1,632  |
| Substantive Denials Returned for Review | 399    | 430    | 469    | 497    | 540    | 562    | 613    | 654    | 689    | 765    | 832    | 875    |