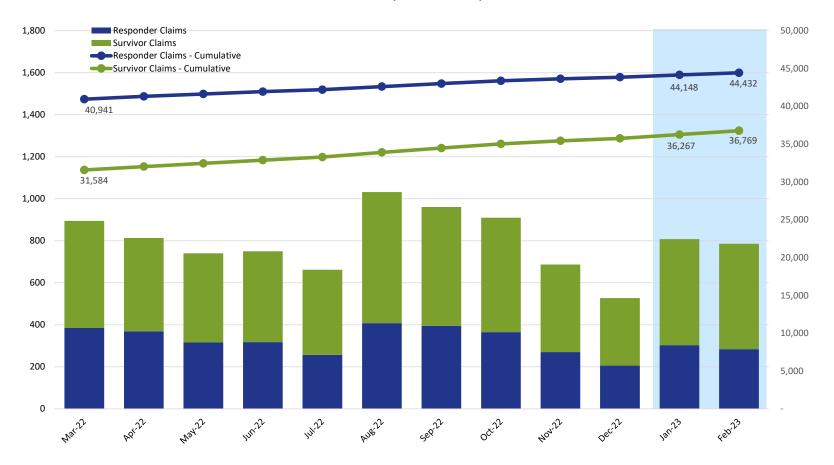

Claims Submitted by Month: Responder & Survivor

|                     |        | 2022   |        |        |        |        |        |        |        |        |        |        |  |
|---------------------|--------|--------|--------|--------|--------|--------|--------|--------|--------|--------|--------|--------|--|
|                     | Mar    | Apr    | May    | Jun    | Jul    | Aug    | Sep    | Oct    | Nov    | Dec    | Jan    | Feb    |  |
| Responder Claims    | 385    | 369    | 316    | 318    | 257    | 408    | 395    | 365    | 270    | 206    | 303    | 284    |  |
| Survivor Claims     | 510    | 444    | 424    | 432    | 405    | 624    | 566    | 545    | 417    | 321    | 505    | 502    |  |
| No Response Claims  | 9      | 5      | 10     | 7      | 4      | 4      | 8      | 3      | 4      | 4      | 6      | 4      |  |
| Claims - Cumulative | 73,352 | 74,170 | 74,920 | 75,677 | 76,343 | 77,379 | 78,348 | 79,261 | 79,952 | 80,483 | 81,297 | 82,087 |  |