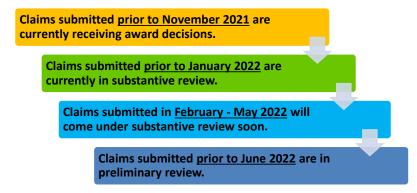

#### **Claim Review Timeline\***

\* This timeline applies only to claims that are submitted in good order, meaning they have the required documents the VCF needs in order to determine the claimant's eligibility and calculate the award. Claims that are made inactive or placed on hold because they were not submitted with the required documents take significantly longer to review and are not reflected in this timeline.