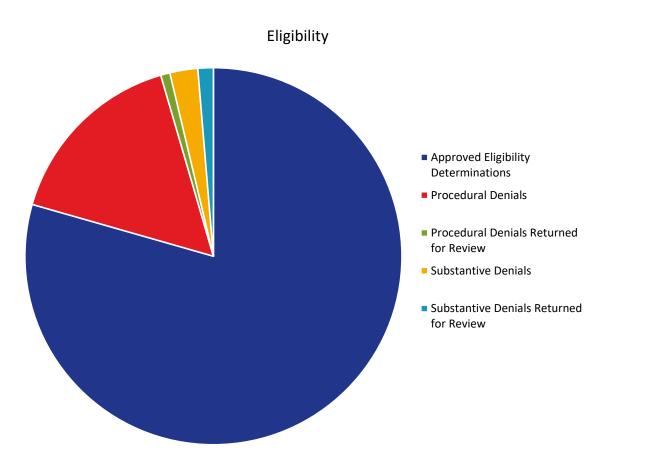

|                                         |        |        | 2023   |        |        |        |        |        |        |        |        |        |
|-----------------------------------------|--------|--------|--------|--------|--------|--------|--------|--------|--------|--------|--------|--------|
| _                                       | Mar    | Apr    | May    | Jun    | Jul    | Aug    | Sep    | Oct    | Nov    | Dec    | Jan    | Feb    |
| Approved Eligibility Determinations     | 44,862 | 45,426 | 45,876 | 46,712 | 47,263 | 48,048 | 48,597 | 49,252 | 50,063 | 50,470 | 51,187 | 51,741 |
| Procedural Denials                      | 7,838  | 7,978  | 8,041  | 8,179  | 8,264  | 8,289  | 8,366  | 8,775  | 9,396  | 9,927  | 10,374 | 10,461 |
| Procedural Denials Returned for Review  | 387    | 392    | 396    | 402    | 403    | 403    | 407    | 423    | 444    | 500    | 511    | 517    |
| Substantive Denials                     | 1,281  | 1,290  | 1,305  | 1,330  | 1,345  | 1,363  | 1,376  | 1,409  | 1,442  | 1,455  | 1,483  | 1,558  |
| Substantive Denials Returned for Review | 413    | 434    | 467    | 514    | 545    | 592    | 616    | 675    | 723    | 762    | 841    | 862    |