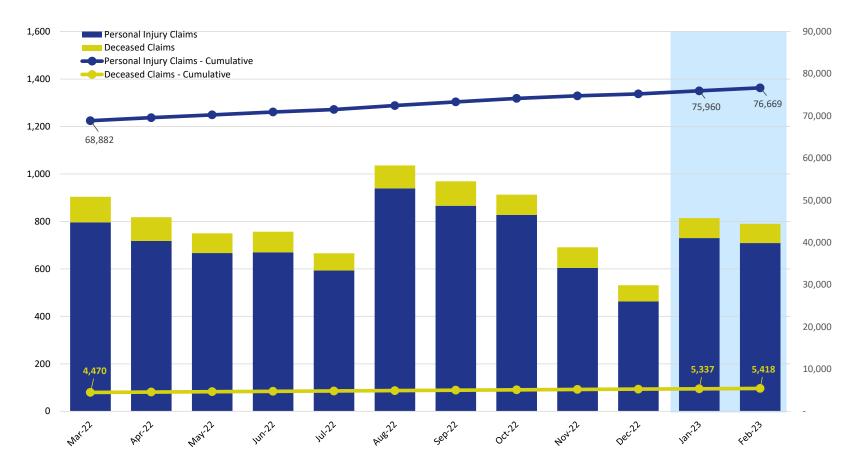

#### Claims Submitted by Month: Personal Injury & Deceased

|                        |        |        | 2023   |        |        |        |        |        |        |        |        |        |
|------------------------|--------|--------|--------|--------|--------|--------|--------|--------|--------|--------|--------|--------|
|                        | Mar    | Apr    | May    | Jun    | Jul    | Aug    | Sep    | Oct    | Nov    | Dec    | Jan    | Feb    |
| Personal Injury Claims | 796    | 718    | 667    | 670    | 593    | 939    | 866    | 828    | 604    | 463    | 730    | 709    |
| Deceased Claims        | 108    | 100    | 83     | 87     | 73     | 97     | 103    | 85     | 87     | 68     | 84     | 81     |
| Unknown Claims         | -      | -      | -      | -      | -      | -      | -      | -      | -      | -      | -      | -      |
| Claims - Cumulative    | 73,352 | 74,170 | 74,920 | 75,677 | 76,343 | 77,379 | 78,348 | 79,261 | 79,952 | 80,483 | 81,297 | 82,087 |