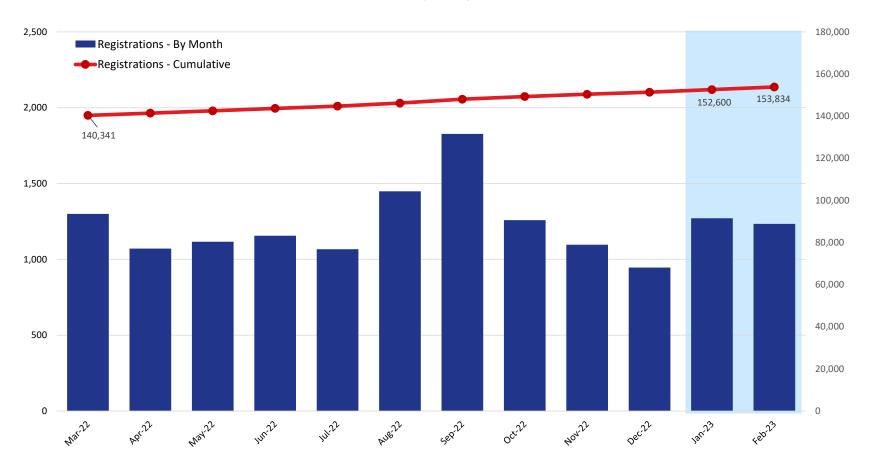

|                                   |         | 2022    |         |         |         |         |         |         |         |         |         |         |  |
|-----------------------------------|---------|---------|---------|---------|---------|---------|---------|---------|---------|---------|---------|---------|--|
|                                   | Mar     | Apr     | May     | Jun     | Jul     | Aug     | Sep     | Oct     | Nov     | Dec     | Jan     | Feb     |  |
| <b>Registrations - By Month</b>   | 1,300   | 1,071   | 1,116   | 1,156   | 1,067   | 1,449   | 1,827   | 1,259   | 1,097   | 946     | 1,271   | 1,234   |  |
| <b>Registrations - Cumulative</b> | 140,341 | 141,412 | 142,528 | 143,684 | 144,751 | 146,200 | 148,027 | 149,286 | 150,383 | 151,329 | 152,600 | 153,834 |  |