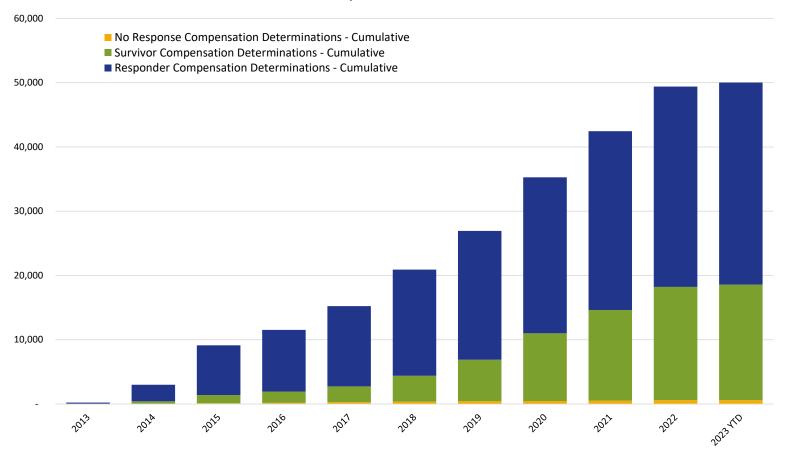

#### Cumulative Claims with Compensation Determinations Responder & Survivor

|                                                      | 2013 | 2014  | 2015  | 2016  | 2017   | 2018   | 2019   | 2020   | 2021   | 2022   | 2023 YTD |
|------------------------------------------------------|------|-------|-------|-------|--------|--------|--------|--------|--------|--------|----------|
| Responder Compensation Determinations - Cumulative   | 218  | 2,579 | 7,739 | 9,595 | 12,491 | 16,512 | 20,032 | 24,269 | 27,827 | 31,170 | 31,449   |
| Survivor Compensation Determinations - Cumulative    | 6    | 403   | 1,263 | 1,740 | 2,465  | 4,032  | 6,461  | 10,524 | 14,091 | 17,623 | 17,970   |
| No Response Compensation Determinations - Cumulative | 1    | 25    | 130   | 193   | 285    | 370    | 442    | 473    | 526    | 593    | 599      |