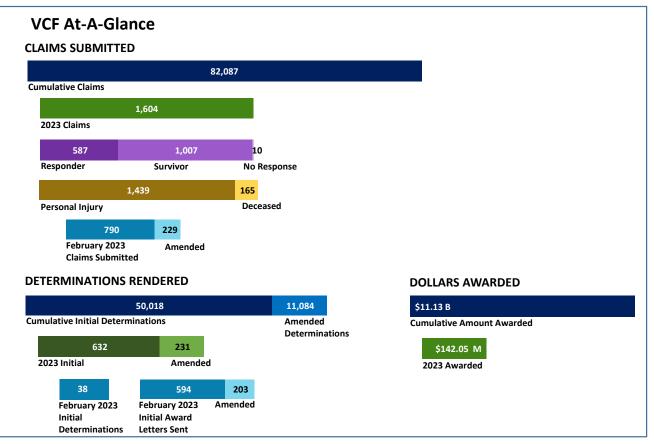

#### Claims Submitted by Month: Personal Injury & Deceased

|                        |        |        | 2023   |        |        |        |        |        |        |        |        |        |
|------------------------|--------|--------|--------|--------|--------|--------|--------|--------|--------|--------|--------|--------|
|                        | Mar    | Apr    | May    | Jun    | Jul    | Aug    | Sep    | Oct    | Nov    | Dec    | Jan    | Feb    |
| Personal Injury Claims | 796    | 718    | 667    | 670    | 593    | 939    | 866    | 828    | 604    | 463    | 730    | 709    |
| Deceased Claims        | 108    | 100    | 83     | 87     | 73     | 97     | 103    | 85     | 87     | 68     | 84     | 81     |
| Unknown Claims         | -      | -      | -      | -      | -      | -      | -      | -      | -      | -      | -      | -      |
| Claims - Cumulative    | 73,352 | 74,170 | 74,920 | 75,677 | 76,343 | 77,379 | 78,348 | 79,261 | 79,952 | 80,483 | 81,297 | 82,087 |

Claims Submitted by Month: Responder & Survivor

|                     |        | 2022   |        |        |        |        |        |        |        |        |        |        |  |
|---------------------|--------|--------|--------|--------|--------|--------|--------|--------|--------|--------|--------|--------|--|
|                     | Mar    | Apr    | May    | Jun    | Jul    | Aug    | Sep    | Oct    | Nov    | Dec    | Jan    | Feb    |  |
| Responder Claims    | 385    | 369    | 316    | 318    | 257    | 408    | 395    | 365    | 270    | 206    | 303    | 284    |  |
| Survivor Claims     | 510    | 444    | 424    | 432    | 405    | 624    | 566    | 545    | 417    | 321    | 505    | 502    |  |
| No Response Claims  | 9      | 5      | 10     | 7      | 4      | 4      | 8      | 3      | 4      | 4      | 6      | 4      |  |
| Claims - Cumulative | 73,352 | 74,170 | 74,920 | 75,677 | 76,343 | 77,379 | 78,348 | 79,261 | 79,952 | 80,483 | 81,297 | 82,087 |  |

Compensation Determinations by Month: Initial & Amended

|                                     |     |     | 2023 |     |     |     |     |     |     |     |     |     |
|-------------------------------------|-----|-----|------|-----|-----|-----|-----|-----|-----|-----|-----|-----|
|                                     | Mar | Apr | May  | Jun | Jul | Aug | Sep | Oct | Nov | Dec | Jan | Feb |
| Initial Compensation Determinations | 653 | 567 | 390  | 761 | 542 | 728 | 489 | 607 | 816 | 451 | 594 | 38  |
| Amended Compensation Determinations | 134 | 159 | 102  | 216 | 136 | 195 | 171 | 85  | 504 | 159 | 205 | 26  |