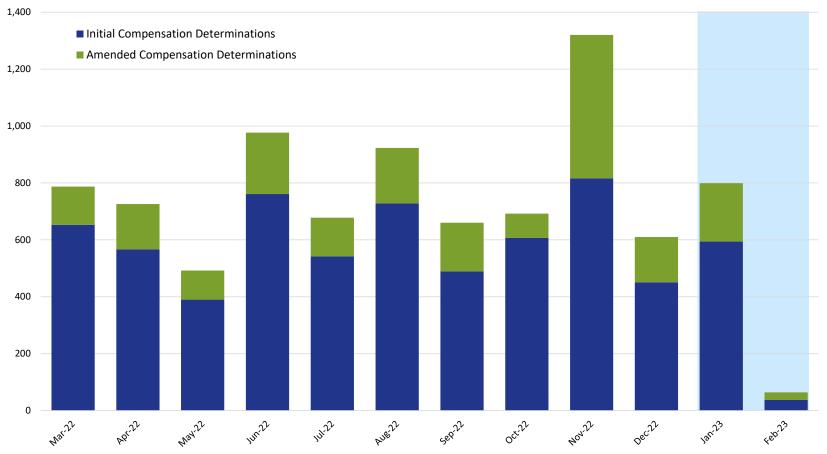

Compensation Determinations by Month: Initial & Amended

|                                     |     |     | 2023 |     |     |     |     |     |     |     |     |     |
|-------------------------------------|-----|-----|------|-----|-----|-----|-----|-----|-----|-----|-----|-----|
|                                     | Mar | Apr | May  | Jun | Jul | Aug | Sep | Oct | Nov | Dec | Jan | Feb |
| Initial Compensation Determinations | 653 | 567 | 390  | 761 | 542 | 728 | 489 | 607 | 816 | 451 | 594 | 38  |
| Amended Compensation Determinations | 134 | 159 | 102  | 216 | 136 | 195 | 171 | 85  | 504 | 159 | 205 | 26  |

**NOTE:** This chart includes only those compensation determinations for which the claimant has been notified by the VCF in writing of the amount of their award. Once a claimant is notified, the determination is counted on this chart, but it is reflected in the month in which the award was finalized and deemed ready for final quality checks, not in the month in which the claimant was notified. The VCF process includes a series of quality checks that are completed before a claimant is notified. These quality checks may take several weeks or longer. This means that there are claims for which substantive review has been completed but they are not counted on this chart because the claimant has not yet been notified of the award. This also means that the monthly numbers shown here for prior months will change from one report to the next as claims completed in earlier months finish the quality check process and claimants are notified.