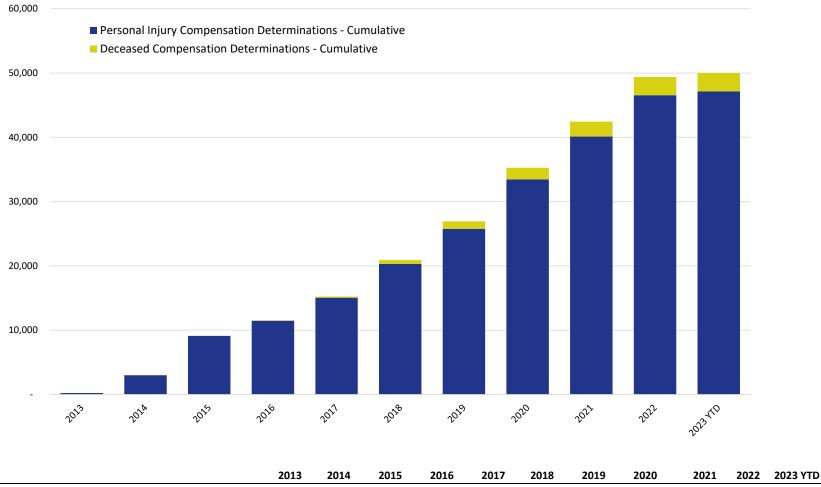

#### Cumulative Claims with Compensation Determinations Personal Injury & Deceased

| Personal Injury Compensation Determinations - Cumulative | 225 | 2,999 | 9,112 | 11,474 | 15,058 | 20,319 | 25,774 | 33,454 | 40,128 | 46,562 | 47,137 |
|----------------------------------------------------------|-----|-------|-------|--------|--------|--------|--------|--------|--------|--------|--------|
| Deceased Compensation Determinations - Cumulative        | -   | 8     | 20    | 54     | 183    | 595    | 1,161  | 1,812  | 2,316  | 2,824  | 2,881  |