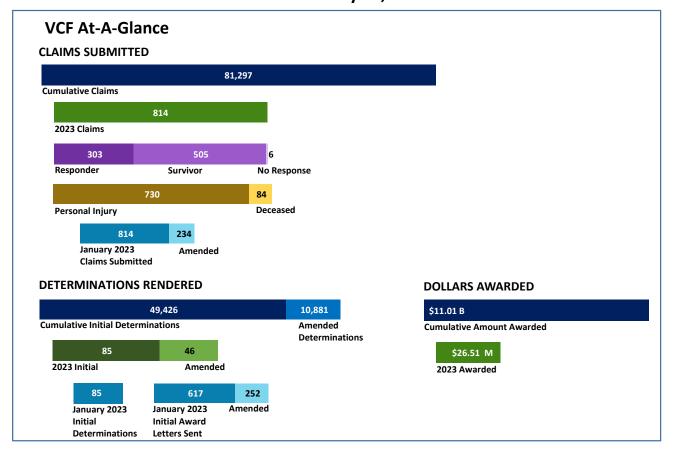

## Claims Submitted by Month: Personal Injury & Deceased

|                        | 2022   |        |        |        |        |        |        |        |        |        |        |        |  |
|------------------------|--------|--------|--------|--------|--------|--------|--------|--------|--------|--------|--------|--------|--|
|                        | Feb    | Mar    | Apr    | May    | Jun    | Jul    | Aug    | Sep    | Oct    | Nov    | Dec    | Jan    |  |
| Personal Injury Claims | 550    | 796    | 718    | 667    | 670    | 593    | 941    | 866    | 828    | 604    | 463    | 730    |  |
| Deceased Claims        | 73     | 108    | 100    | 83     | 87     | 73     | 95     | 103    | 85     | 87     | 68     | 84     |  |
| Unknown Claims         | -      | -      | -      | -      | -      | -      | -      | -      | -      | -      | -      | -      |  |
| Claims - Cumulative    | 72,448 | 73,352 | 74,170 | 74,920 | 75,677 | 76,343 | 77,379 | 78,348 | 79,261 | 79,952 | 80,483 | 81,297 |  |

#### Claims Submitted by Month: Responder & Survivor

|                     |        | 2022   |        |        |        |        |        |        |        |        |        |        |  |  |
|---------------------|--------|--------|--------|--------|--------|--------|--------|--------|--------|--------|--------|--------|--|--|
|                     | Feb    | Mar    | Apr    | May    | Jun    | Jul    | Aug    | Sep    | Oct    | Nov    | Dec    | Jan    |  |  |
| Responder Claims    | 252    | 385    | 369    | 316    | 318    | 257    | 408    | 395    | 365    | 270    | 206    | 303    |  |  |
| Survivor Claims     | 368    | 510    | 444    | 424    | 432    | 405    | 624    | 566    | 545    | 417    | 321    | 505    |  |  |
| No Response Claims  | 3      | 9      | 5      | 10     | 7      | 4      | 4      | 8      | 3      | 4      | 4      | 6      |  |  |
| Claims - Cumulative | 72,448 | 73,352 | 74,170 | 74,920 | 75,677 | 76,343 | 77,379 | 78,348 | 79,261 | 79,952 | 80,483 | 81,297 |  |  |

#### Compensation Determinations by Month: Initial & Amended

|                                     | 2022 |     |     |     |     |     |     |     |     |     |     |     |  |
|-------------------------------------|------|-----|-----|-----|-----|-----|-----|-----|-----|-----|-----|-----|--|
|                                     | Feb  | Mar | Apr | May | Jun | Jul | Aug | Sep | Oct | Nov | Dec | Jan |  |
| Initial Compensation Determinations | 515  | 653 | 567 | 390 | 761 | 542 | 728 | 489 | 607 | 816 | 406 | 85  |  |
| Amended Compensation Determinations | 145  | 134 | 159 | 102 | 216 | 136 | 195 | 171 | 85  | 504 | 141 | 46  |  |