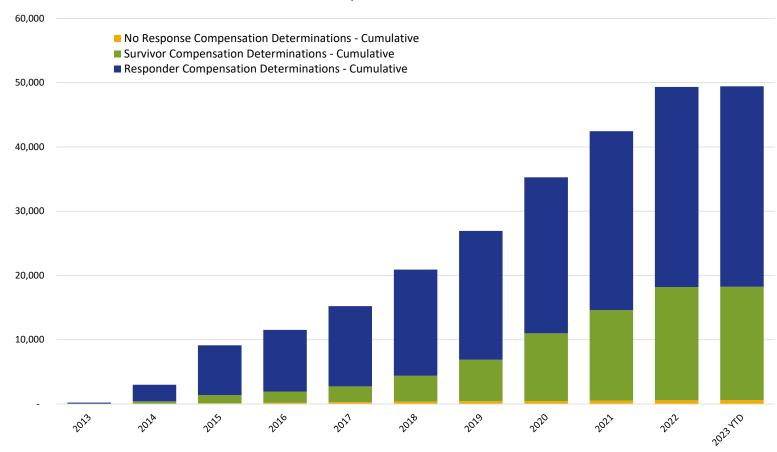

# Cumulative Claims with Compensation Determinations Responder & Survivor

|                                                      | 2013 | 2014  | 2015  | 2016  | 2017   | 2018   | 2019   | 2020   | 2021   | 2022   | 2023 YTD |
|------------------------------------------------------|------|-------|-------|-------|--------|--------|--------|--------|--------|--------|----------|
| Responder Compensation Determinations - Cumulative   | 218  | 2,579 | 7,739 | 9,595 | 12,491 | 16,512 | 20,032 | 24,269 | 27,827 | 31,144 | 31,187   |
| Survivor Compensation Determinations - Cumulative    | 6    | 403   | 1,263 | 1,740 | 2,465  | 4,032  | 6,461  | 10,524 | 14,091 | 17,605 | 17,643   |
| No Response Compensation Determinations - Cumulative | 1    | 25    | 130   | 193   | 285    | 370    | 442    | 473    | 526    | 592    | 596      |