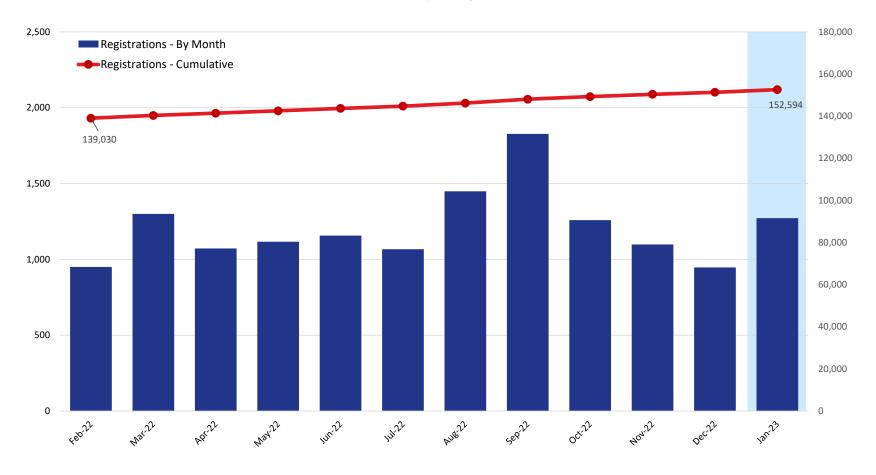

#### **Unique Registrations**

|                            | 2022    |         |         |         |         |         |         |         |         |         |         |         |  |
|----------------------------|---------|---------|---------|---------|---------|---------|---------|---------|---------|---------|---------|---------|--|
|                            | Feb     | Mar     | Apr     | May     | Jun     | Jul     | Aug     | Sep     | Oct     | Nov     | Dec     | Jan     |  |
| Registrations - By Month   | 950     | 1,300   | 1,072   | 1,116   | 1,157   | 1,067   | 1,449   | 1,827   | 1,259   | 1,098   | 947     | 1,272   |  |
| Registrations - Cumulative | 139,030 | 140,330 | 141,402 | 142,518 | 143,675 | 144,742 | 146,191 | 148,018 | 149,277 | 150,375 | 151,322 | 152,594 |  |