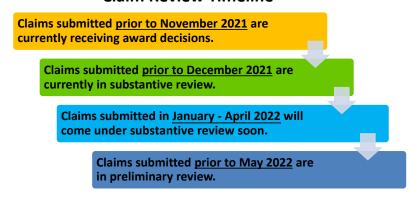

#### **Claim Review Timeline**



#### **Unique Registrations**



|                            | 2022    |         |         |         |         |         |         |         |         |         |         |         |  |
|----------------------------|---------|---------|---------|---------|---------|---------|---------|---------|---------|---------|---------|---------|--|
|                            | Feb     | Mar     | Apr     | May     | Jun     | Jul     | Aug     | Sep     | Oct     | Nov     | Dec     | Jan     |  |
| Registrations - By Month   | 950     | 1,300   | 1,072   | 1,116   | 1,157   | 1,067   | 1,449   | 1,827   | 1,259   | 1,098   | 947     | 1,272   |  |
| Registrations - Cumulative | 139,030 | 140,330 | 141,402 | 142,518 | 143,675 | 144,742 | 146,191 | 148,018 | 149,277 | 150,375 | 151,322 | 152,594