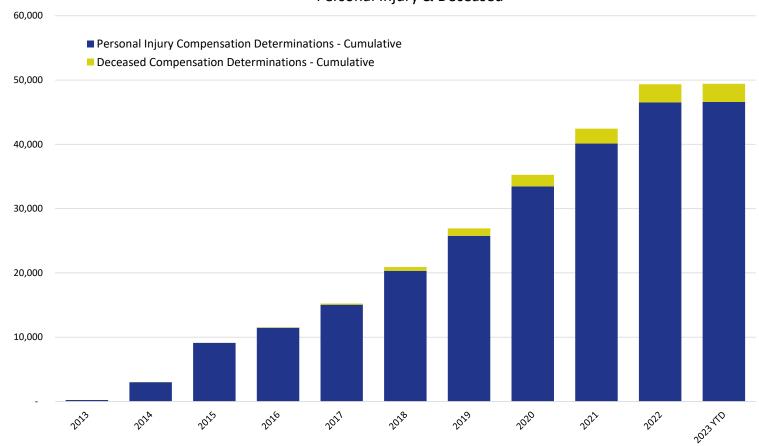

#### Cumulative Claims with Compensation Determinations Personal Injury & Deceased

|                                                          | 2013 | 2014  | 2015  | 2016   | 2017   | 2018   | 2019   | 2020   | 2021   | 2022   | 2023 YTD |
|----------------------------------------------------------|------|-------|-------|--------|--------|--------|--------|--------|--------|--------|----------|
| Personal Injury Compensation Determinations - Cumulative | 225  | 2,999 | 9,112 | 11,474 | 15,058 | 20,319 | 25,774 | 33,454 | 40,128 | 46,517 | 46,594   |
| Deceased Compensation Determinations - Cumulative        | -    | 8     | 20    | 54     | 183    | 595    | 1,161  | 1,812  | 2,316  | 2,824  | 2,832    |