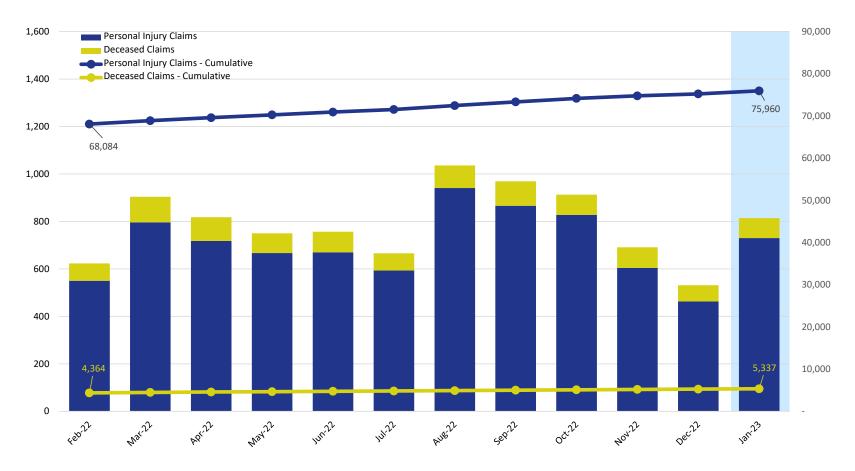

## Claims Submitted by Month: Personal Injury & Deceased

|                        | 2022   |        |        |        |        |        |        |        |        |        |        |        |  |
|------------------------|--------|--------|--------|--------|--------|--------|--------|--------|--------|--------|--------|--------|--|
|                        | Feb    | Mar    | Apr    | May    | Jun    | Jul    | Aug    | Sep    | Oct    | Nov    | Dec    | Jan    |  |
| Personal Injury Claims | 550    | 796    | 718    | 667    | 670    | 593    | 941    | 866    | 828    | 604    | 463    | 730    |  |
| Deceased Claims        | 73     | 108    | 100    | 83     | 87     | 73     | 95     | 103    | 85     | 87     | 68     | 84     |  |
| Unknown Claims         | -      | -      | -      | -      | -      | -      | -      | -      | -      | -      | -      | -      |  |
| Claims - Cumulative    | 72,448 | 73,352 | 74,170 | 74,920 | 75,677 | 76,343 | 77,379 | 78,348 | 79,261 | 79,952 | 80,483 | 81,297 |  |