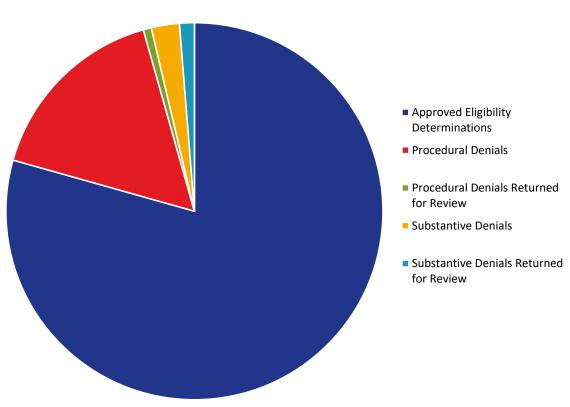

#### Compensation Determinations by Month: Initial & Amended

|                                     | 2022 |     |     |     |     |     |     |     |     |     |     |     |  |
|-------------------------------------|------|-----|-----|-----|-----|-----|-----|-----|-----|-----|-----|-----|--|
|                                     | Feb  | Mar | Apr | May | Jun | Jul | Aug | Sep | Oct | Nov | Dec | Jan |  |
| Initial Compensation Determinations | 515  | 653 | 567 | 390 | 761 | 542 | 728 | 489 | 607 | 816 | 406 | 85  |  |
| Amended Compensation Determinations | 145  | 134 | 159 | 102 | 216 | 136 | 195 | 171 | 85  | 504 | 141 | 46  |  |

**NOTE:** This chart includes only those compensation determinations for which the claimant has been notified by the VCF in writing of the amount of their award. Once a claimant is notified, the determination is counted on this chart, but it is reflected in the month in which the award was finalized and deemed ready for final quality checks, not in the month in which the claimant was notified. The VCF process includes a series of quality checks that are completed before a claimant is notified. These quality checks may take several weeks or longer. This means that there are claims for which substantive review has been completed but they are not counted on this chart because the claimant has not yet been notified of the award. This also means that the monthly numbers shown here for prior months will change from one report to the next as claims completed in earlier months finish the quality check process and claimants are notified.