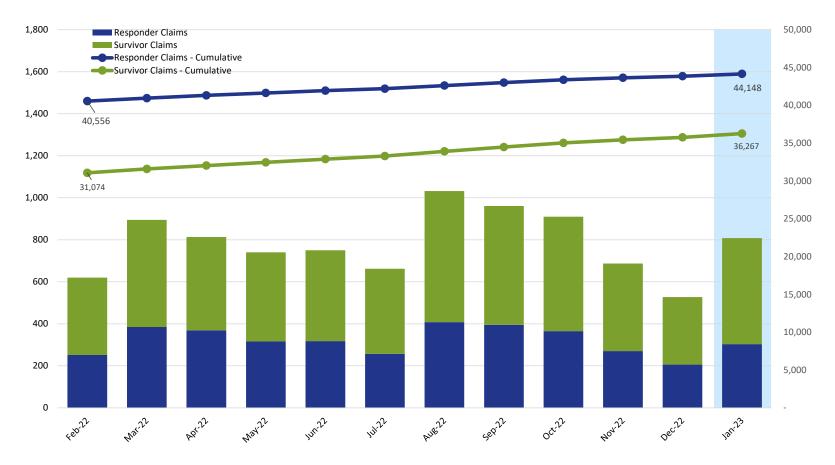

#### Claims Submitted by Month: Responder & Survivor

|                     |        | 2022   |        |        |        |        |        |        |        |        |        |        |  |  |
|---------------------|--------|--------|--------|--------|--------|--------|--------|--------|--------|--------|--------|--------|--|--|
|                     | Feb    | Mar    | Apr    | May    | Jun    | Jul    | Aug    | Sep    | Oct    | Nov    | Dec    | Jan    |  |  |
| Responder Claims    | 252    | 385    | 369    | 316    | 318    | 257    | 408    | 395    | 365    | 270    | 206    | 303    |  |  |
| Survivor Claims     | 368    | 510    | 444    | 424    | 432    | 405    | 624    | 566    | 545    | 417    | 321    | 505    |  |  |
| No Response Claims  | 3      | 9      | 5      | 10     | 7      | 4      | 4      | 8      | 3      | 4      | 4      | 6      |  |  |
| Claims - Cumulative | 72,448 | 73,352 | 74,170 | 74,920 | 75,677 | 76,343 | 77,379 | 78,348 | 79,261 | 79,952 | 80,483 | 81,297 |  |  |