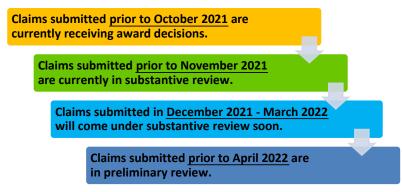

#### **Claim Review Timeline**







|                                   | 2021    |         | 2022    |         |         |         |         |         |         |         |         |         |  |  |  |  |
|-----------------------------------|---------|---------|---------|---------|---------|---------|---------|---------|---------|---------|---------|---------|--|--|--|--|
|                                   | Dec     | Jan     | Feb     | Mar     | Apr     | May     | Jun     | Jul     | Aug     | Sep     | Oct     | Nov     |  |  |  |  |
| Registrations - By Month          | 1,067   | 1,063   | 950     | 1,300   | 1,073   | 1,116   | 1,157   | 1,067   | 1,449   | 1,828   | 1,259   | 1,099   |  |  |  |  |
| <b>Registrations - Cumulative</b> | 137,023 | 138,086 | 139,036 | 140,336 | 141,409 | 142,525 | 143,682 | 144,74