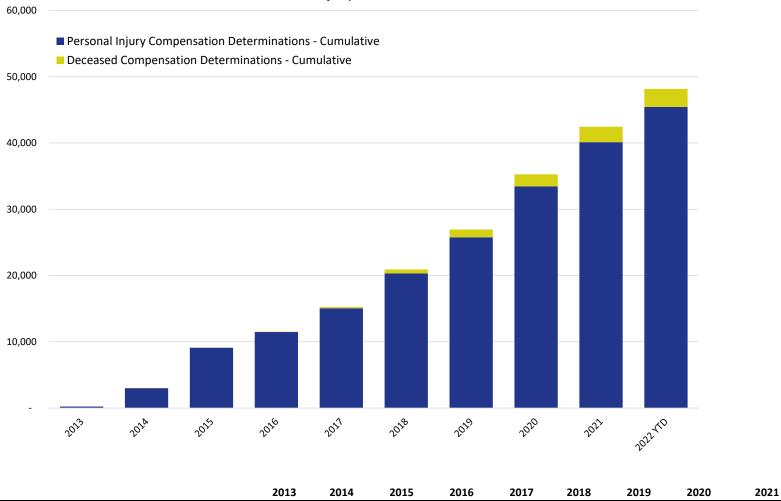

#### Cumulative Claims with Compensation Determinations Personal Injury & Deceased

|                                                          | 2013 | 2014  | 2015  | 2010   | 2017   | 2010   | 2019   | 2020   | 2021   | 2022 110 |
|----------------------------------------------------------|------|-------|-------|--------|--------|--------|--------|--------|--------|----------|
| Personal Injury Compensation Determinations - Cumulative | 225  | 2,999 | 9,112 | 11,474 | 15,058 | 20,319 | 25,774 | 33,454 | 40,129 | 45,443   |
| Deceased Compensation Determinations - Cumulative        | -    | 8     | 20    | 54     | 183    | 595    | 1,161  | 1,812  | 2,315  | 2,715    |

2022 VTD