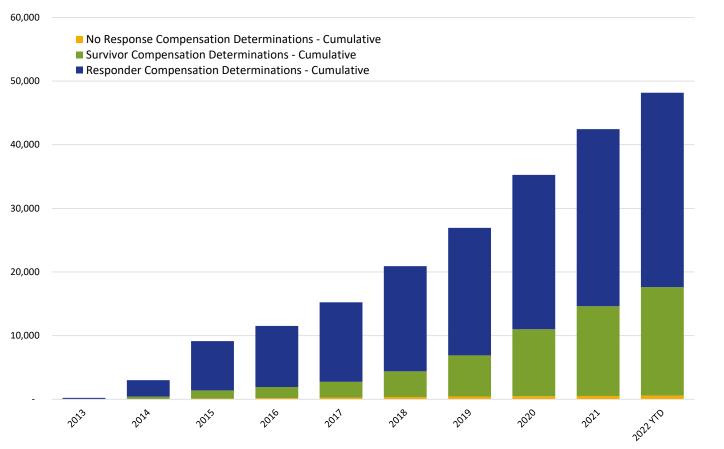

#### Cumulative Claims with Compensation Determinations Responder & Survivor

|                                                      | 2013 | 2014  | 2015  | 2016  | 2017   | 2018   | 2019   | 2020   | 2021   | 2022 YTD |
|------------------------------------------------------|------|-------|-------|-------|--------|--------|--------|--------|--------|----------|
| Responder Compensation Determinations - Cumulative   | 218  | 2,579 | 7,739 | 9,595 | 12,491 | 16,512 | 20,032 | 24,269 | 27,827 | 30,532   |
| Survivor Compensation Determinations - Cumulative    | 6    | 403   | 1,263 | 1,740 | 2,465  | 4,032  | 6,461  | 10,524 | 14,091 | 17,040   |
| No Response Compensation Determinations - Cumulative | 1    | 25    | 130   | 193   | 285    | 370    | 442    | 473    | 526    | 586      |