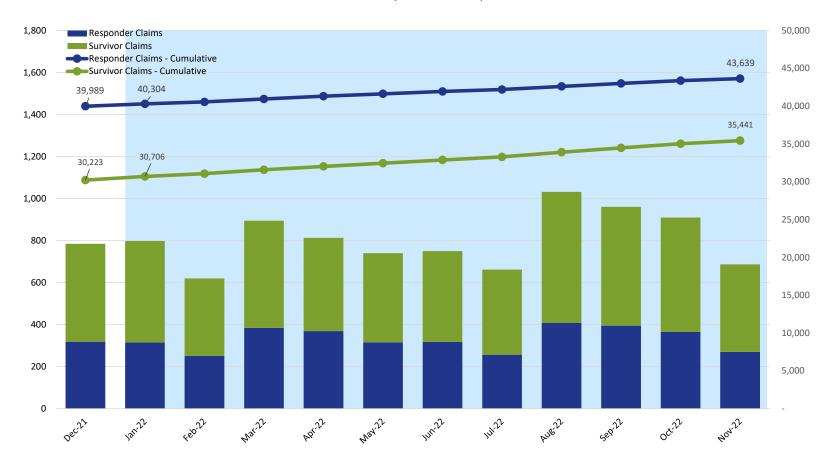

Claims Submitted by Month: Responder & Survivor

|                     | 2021   |        | 2022   |        |        |        |        |        |        |        |        |        |  |  |  |  |
|---------------------|--------|--------|--------|--------|--------|--------|--------|--------|--------|--------|--------|--------|--|--|--|--|
|                     | Dec    | Jan    | Feb    | Mar    | Apr    | May    | Jun    | Jul    | Aug    | Sep    | Oct    | Nov    |  |  |  |  |
| Responder Claims    | 319    | 315    | 252    | 385    | 369    | 316    | 318    | 257    | 408    | 395    | 365    | 270    |  |  |  |  |
| Survivor Claims     | 466    | 483    | 368    | 510    | 444    | 424    | 432    | 405    | 624    | 566    | 545    | 417    |  |  |  |  |
| No Response Claims  | 9      | 15     | 3      | 9      | 5      | 10     | 7      | 4      | 4      | 8      | 3      | 4      |  |  |  |  |
| Claims - Cumulative | 71,012 | 71,825 | 72,448 | 73,352 | 74,170 | 74,920 | 75,677 | 76,343 | 77,379 | 78,348 | 79,261 | 79,952 |  |  |  |  |