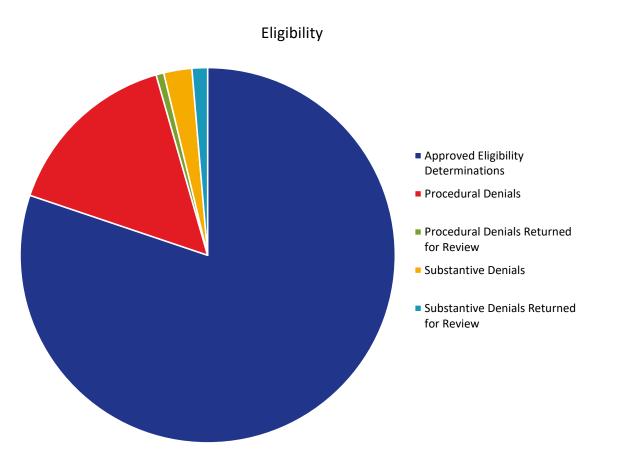

|                                         | 2021   |        | 2022   |        |        |        |        |        |        |        |        |        |  |  |  |  |
|-----------------------------------------|--------|--------|--------|--------|--------|--------|--------|--------|--------|--------|--------|--------|--|--|--|--|
|                                         | Dec    | Jan    | Feb    | Mar    | Apr    | May    | Jun    | Jul    | Aug    | Sep    | Oct    | Nov    |  |  |  |  |
| Approved Eligibility Determinations     | 43,274 | 43,659 | 44,196 | 44,862 | 45,426 | 45,876 | 46,712 | 47,263 | 48,048 | 48,597 | 49,253 | 50,064 |  |  |  |  |
| Procedural Denials                      | 7,795  | 7,832  | 7,928  | 8,020  | 8,160  | 8,224  | 8,366  | 8,451  | 8,476  | 8,556  | 8,973  | 9,611  |  |  |  |  |
| Procedural Denials Returned for Review  | 365    | 367    | 370    | 374    | 382    | 389    | 394    | 399    | 401    | 402    | 412    | 416    |  |  |  |  |
| Substantive Denials                     | 1,237  | 1,255  | 1,271  | 1,295  | 1,305  | 1,321  | 1,348  | 1,364  | 1,385  | 1,399  | 1,438  | 1,516  |  |  |  |  |
| Substantive Denials Returned for Review | 389    | 421    | 463    | 505    | 532    | 568    | 620    | 661    | 717    | 749    | 822    | 837    |  |  |  |  |