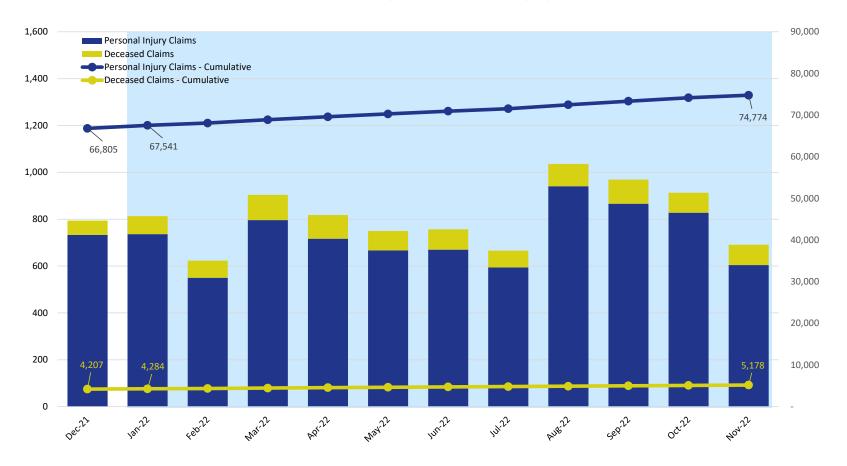

#### Claims Submitted by Month: Personal Injury & Deceased

|                        | 2021   |        | 2022   |        |        |        |        |        |        |        |        |        |  |  |  |  |
|------------------------|--------|--------|--------|--------|--------|--------|--------|--------|--------|--------|--------|--------|--|--|--|--|
|                        | Dec    | Jan    | Feb    | Mar    | Apr    | May    | Jun    | Jul    | Aug    | Sep    | Oct    | Nov    |  |  |  |  |
| Personal Injury Claims | 733    | 736    | 550    | 796    | 717    | 667    | 670    | 594    | 941    | 866    | 828    | 604    |  |  |  |  |
| Deceased Claims        | 61     | 77     | 73     | 108    | 101    | 83     | 87     | 72     | 95     | 103    | 85     | 87     |  |  |  |  |
| Unknown Claims         | -      | -      | -      | -      | -      | -      | -      | -      | -      | -      | -      | -      |  |  |  |  |
| Claims - Cumulative    | 71,012 | 71,825 | 72,448 | 73,352 | 74,170 | 74,920 | 75,677 | 76,343 | 77,379 | 78,348 | 79,261 | 79,952 |  |  |  |  |