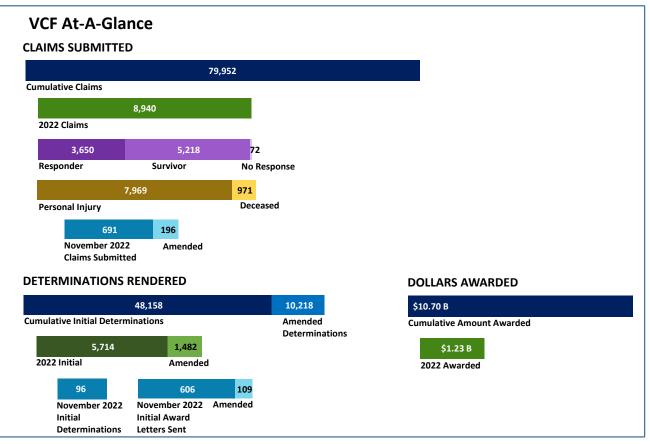

#### **Claim Review Timeline**







|                                   | 2021    |         | 2022    |         |         |         |         |         |         |         |         |         |  |  |  |  |
|-----------------------------------|---------|---------|---------|---------|---------|---------|---------|---------|---------|---------|---------|---------|--|--|--|--|
|                                   | Dec     | Jan     | Feb     | Mar     | Apr     | May     | Jun     | Jul     | Aug     | Sep     | Oct     | Nov     |  |  |  |  |
| Registrations - By Month          | 1,067   | 1,063   | 950     | 1,300   | 1,073   | 1,116   | 1,157   | 1,067   | 1,449   | 1,828   | 1,259   | 1,099   |  |  |  |  |
| <b>Registrations - Cumulative</b> | 137,023 | 138,086 | 139,036 | 140,336 | 14