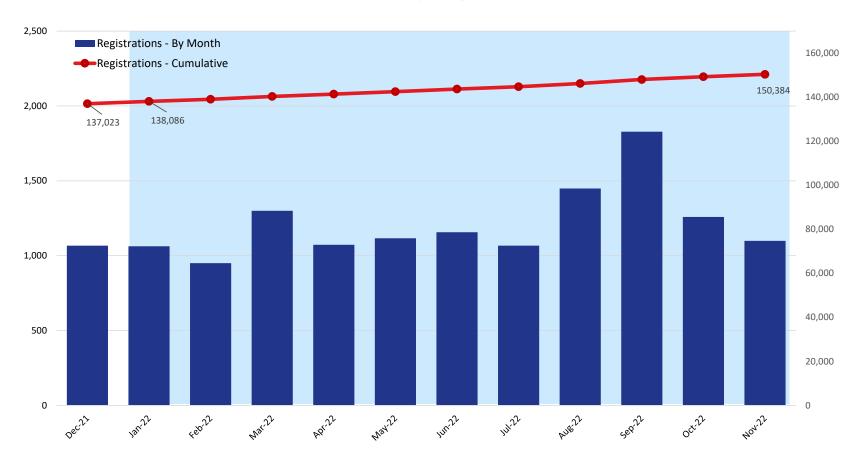

#### **Claim Review Timeline**

|                                   | 2021    |         | 2022    |         |         |         |         |         |         |         |         |         |  |  |  |  |
|-----------------------------------|---------|---------|---------|---------|---------|---------|---------|---------|---------|---------|---------|---------|--|--|--|--|
|                                   | Dec     | Jan     | Feb     | Mar     | Apr     | May     | Jun     | Jul     | Aug     | Sep     | Oct     | Nov     |  |  |  |  |
| Registrations - By Month          | 1,067   | 1,063   | 950     | 1,300   | 1,073   | 1,116   | 1,157   | 1,067   | 1,449   | 1,828   | 1,259   | 1,099   |  |  |  |  |
| <b>Registrations - Cumulative</b> | 137,023 | 138,086 | 139,036 | 140,336 | 141,409 | 142,525 | 143,682 | 144,749 | 146,198 | 148,026 | 149,285 | 150,384 |  |  |  |  |