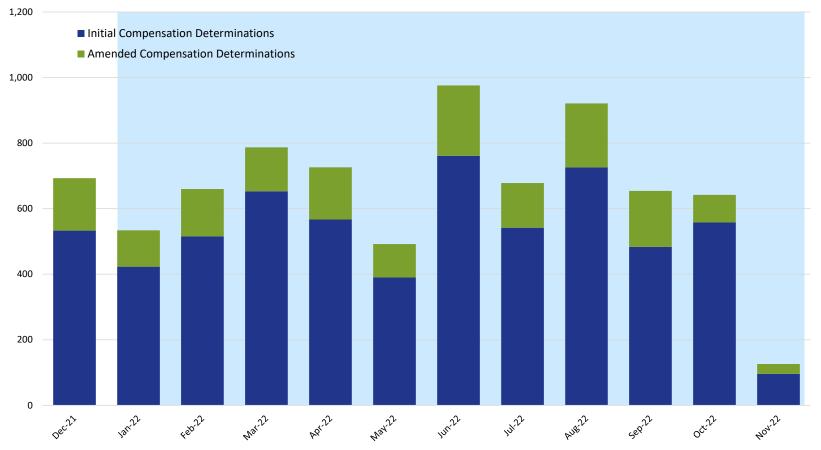

#### Compensation Determinations by Month: Initial & Amended

|                                     | 2021 |     |     |     |     |     | 2022 |     |     |     |     |     |
|-------------------------------------|------|-----|-----|-----|-----|-----|------|-----|-----|-----|-----|-----|
|                                     | Dec  | Jan | Feb | Mar | Apr | May | Jun  | Jul | Aug | Sep | Oct | Nov |
| Initial Compensation Determinations | 533  | 423 | 515 | 653 | 567 | 390 | 761  | 542 | 726 | 483 | 558 | 96  |
| Amended Compensation Determinations | 160  | 111 | 145 | 134 | 159 | 102 | 215  | 136 | 195 | 171 | 84  | 30  |

**NOTE:** This chart includes only those compensation determinations for which the claimant has been notified by the VCF in writing of the amount of their award. Once a claimant is notified, the determination is counted on this chart, but it is reflected in the month in which the award was finalized and deemed ready for final quality checks, not in the month in which the claimant was notified. The VCF process includes a series of quality checks that are completed before a claimant is notified. These quality checks may take several weeks or longer. This means that there are claims for which substantive review has been completed but they are not counted on this chart because the claimant has not yet been notified of the award. This also means that the monthly numbers shown here for prior months will change from one report to the next as claims completed in earlier months finish the quality check process and claimants are notified.