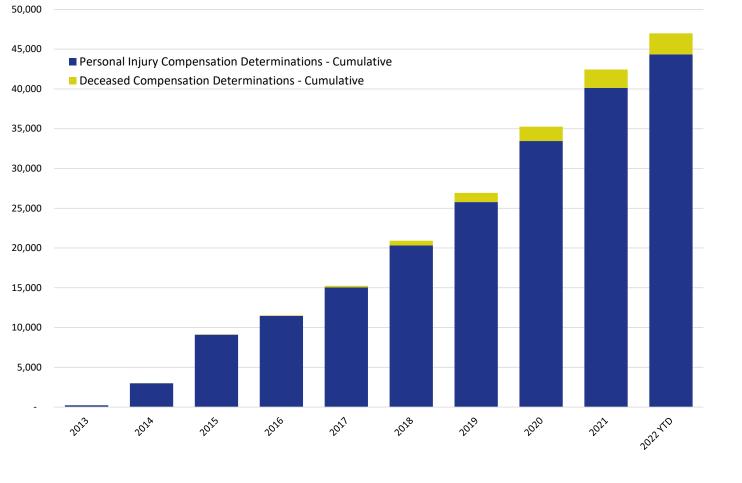

#### Cumulative Claims with Compensation Determinations Personal Injury & Deceased

|                                                          | 2013 | 2014  | 2015  | 2016   | 2017   | 2018   | 2019   | 2020   | 2021   | 2022 YTD |
|----------------------------------------------------------|------|-------|-------|--------|--------|--------|--------|--------|--------|----------|
| Personal Injury Compensation Determinations - Cumulative | 225  | 2,999 | 9,112 | 11,474 | 15,058 | 20,319 | 25,774 | 33,454 | 40,129 | 44,353   |
| Deceased Compensation Determinations - Cumulative        | -    | 8     | 20    | 54     | 183    | 595    | 1,161  | 1,812  | 2,315  | 2,647    |