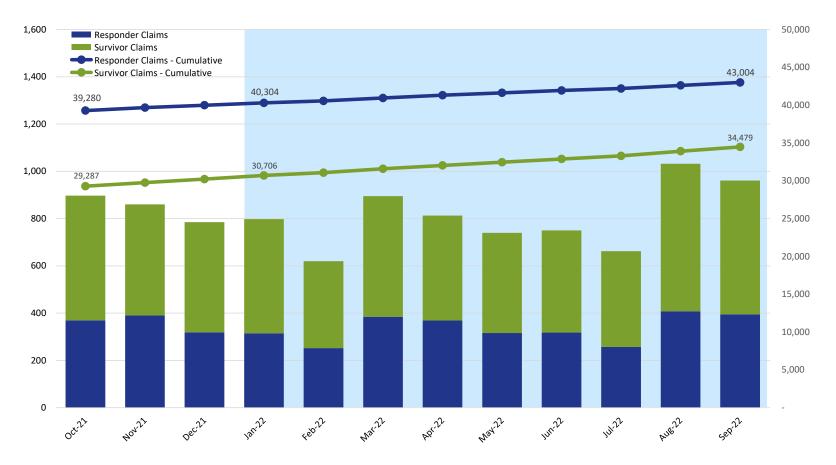

Claims Submitted by Month: Responder & Survivor

|                     |        | 2021   |        |        | 2022   |        |        |        |        |        |        |        |  |  |  |  |
|---------------------|--------|--------|--------|--------|--------|--------|--------|--------|--------|--------|--------|--------|--|--|--|--|
|                     | Oct    | Nov    | Dec    | Jan    | Feb    | Mar    | Apr    | May    | Jun    | Jul    | Aug    | Sep    |  |  |  |  |
| Responder Claims    | 370    | 390    | 319    | 315    | 252    | 385    | 369    | 316    | 318    | 257    | 408    | 395    |  |  |  |  |
| Survivor Claims     | 527    | 470    | 466    | 483    | 368    | 510    | 444    | 424    | 432    | 405    | 624    | 566    |  |  |  |  |
| No Response Claims  | 9      | 4      | 9      | 15     | 3      | 9      | 5      | 10     | 7      | 4      | 4      | 8      |  |  |  |  |
| Claims - Cumulative | 69,354 | 70,218 | 71,012 | 71,825 | 72,448 | 73,352 | 74,170 | 74,920 | 75,677 | 76,343 | 77,379 | 78,348 |  |  |  |  |