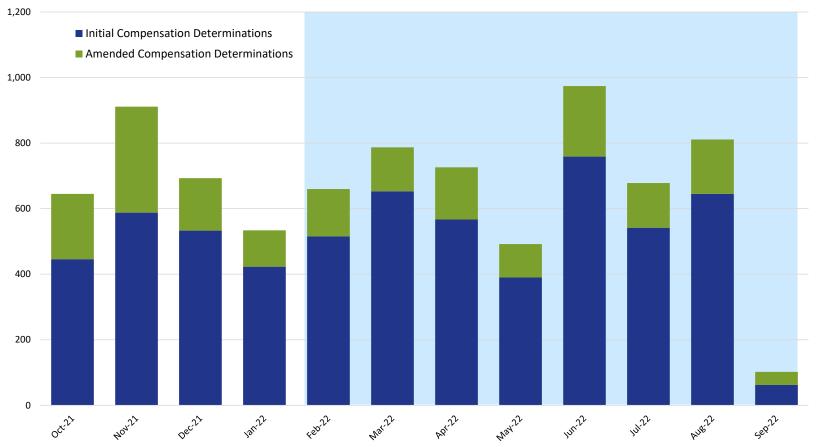

#### Compensation Determinations by Month: Initial & Amended

|                                     | 2021 |     |     | 2022 |     |     |     |     |     |     |     |     |  |
|-------------------------------------|------|-----|-----|------|-----|-----|-----|-----|-----|-----|-----|-----|--|
|                                     | Oct  | Nov | Dec | Jan  | Feb | Mar | Apr | May | Jun | Jul | Aug | Sep |  |
| Initial Compensation Determinations | 446  | 588 | 533 | 423  | 515 | 653 | 567 | 390 | 759 | 542 | 645 | 62  |  |
| Amended Compensation Determinations | 199  | 323 | 160 | 111  | 145 | 134 | 159 | 102 | 215 | 136 | 166 | 40  |  |

**NOTE:** This chart includes only those compensation determinations for which the claimant has been notified by the VCF in writing of the amount of their award. Once a claimant is notified, the determination is counted on this chart, but it is reflected in the month in which the award was finalized and deemed ready for final quality checks, not in the month in which the claimant was notified. The VCF process includes a series of quality checks that are completed before a claimant is notified. These quality checks may take several weeks or longer. This means that there are claims for which substantive review has been completed but they are not counted on this chart because the claimant has not yet been notified of the award. This also means that the monthly numbers shown here for prior months will change from one report to the next as claims completed in earlier months finish the quality check process and claimants are notified.