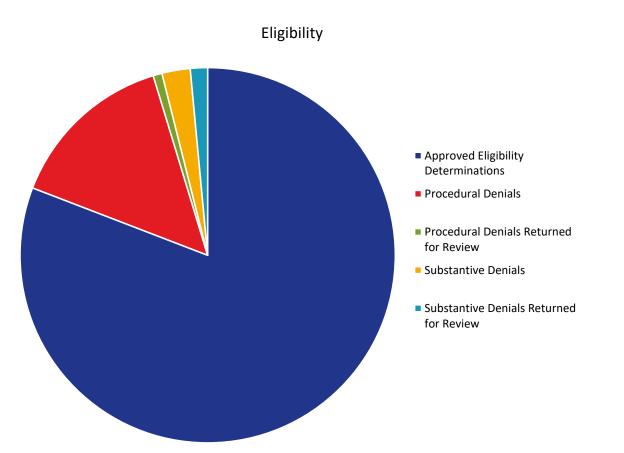

|                                         |        | 2021   |        |        | 2022   |        |        |        |        |        |        |        |  |  |  |
|-----------------------------------------|--------|--------|--------|--------|--------|--------|--------|--------|--------|--------|--------|--------|--|--|--|
|                                         | Oct    | Nov    | Dec    | Jan    | Feb    | Mar    | Apr    | May    | Jun    | Jul    | Aug    | Sep    |  |  |  |
| Approved Eligibility Determinations     | 42,141 | 42,738 | 43,274 | 43,659 | 44,196 | 44,862 | 45,426 | 45,876 | 46,712 | 47,263 | 48,048 | 48,597 |  |  |  |
| Procedural Denials                      | 7,695  | 7,835  | 7,925  | 7,962  | 8,058  | 8,152  | 8,295  | 8,360  | 8,504  | 8,590  | 8,616  | 8,697  |  |  |  |
| Procedural Denials Returned for Review  | 411    | 418    | 422    | 424    | 429    | 435    | 442    | 451    | 454    | 459    | 460    | 460    |  |  |  |
| Substantive Denials                     | 1,208  | 1,236  | 1,252  | 1,271  | 1,288  | 1,311  | 1,321  | 1,337  | 1,364  | 1,384  | 1,418  | 1,465  |  |  |  |
| Substantive Denials Returned for Review | 414    | 481    | 521    | 556    | 599    | 647    | 677    | 718    | 783    | 831    | 889    | 893    |  |  |  |