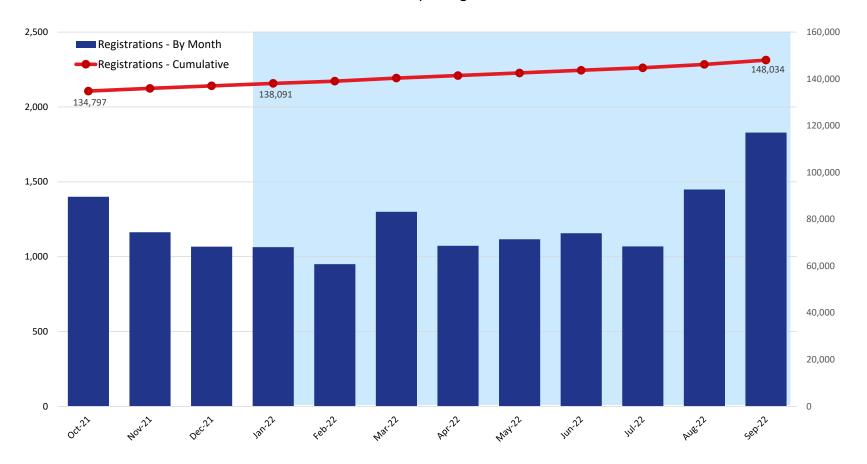

#### **Claim Review Timeline**

Unique Registrations

|                                   | 2021    |         |         |         | 2022    |         |         |         |         |         |         |         |  |  |  |
|-----------------------------------|---------|---------|---------|---------|---------|---------|---------|---------|---------|---------|---------|---------|--|--|--|
|                                   | Oct     | Nov     | Dec     | Jan     | Feb     | Mar     | Apr     | May     | Jun     | Jul     | Aug     | Sep     |  |  |  |
| Registrations - By Month          | 1,400   | 1,163   | 1,067   | 1,064   | 950     | 1,300   | 1,073   | 1,116   | 1,157   | 1,069   | 1,449   | 1,829   |  |  |  |
| <b>Registrations - Cumulative</b> | 134,797 | 135,960 | 137,027 | 138,091 | 139,041 | 140,341 | 141,414 | 142,530 | 143,687 | 144,756 | 146,205 | 148,034 |  |  |  |