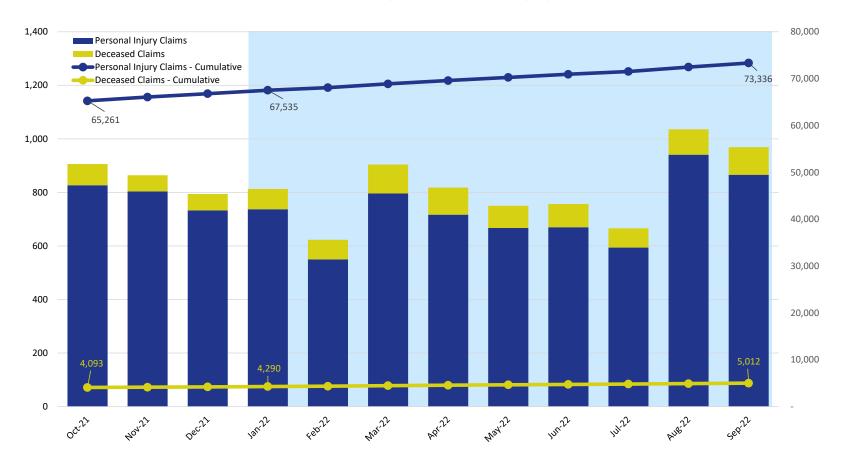

Claims Submitted by Month: Personal Injury & Deceased

|                        |        | 2021   |        |        | 2022   |        |        |        |        |        |        |        |  |  |  |  |
|------------------------|--------|--------|--------|--------|--------|--------|--------|--------|--------|--------|--------|--------|--|--|--|--|
|                        | Oct    | Nov    | Dec    | Jan    | Feb    | Mar    | Apr    | May    | Jun    | Jul    | Aug    | Sep    |  |  |  |  |
| Personal Injury Claims | 827    | 804    | 733    | 737    | 550    | 796    | 717    | 667    | 670    | 594    | 941    | 866    |  |  |  |  |
| Deceased Claims        | 79     | 60     | 61     | 76     | 73     | 108    | 101    | 83     | 87     | 72     | 95     | 103    |  |  |  |  |
| Unknown Claims         | -      | -      | -      | -      | -      | -      | -      | -      | -      | -      | -      | -      |  |  |  |  |
| Claims - Cumulative    | 69,354 | 70,218 | 71,012 | 71,825 | 72,448 | 73,352 | 74,170 | 74,920 | 75,677 | 76,343 | 77,379 | 78,348 |  |  |  |  |