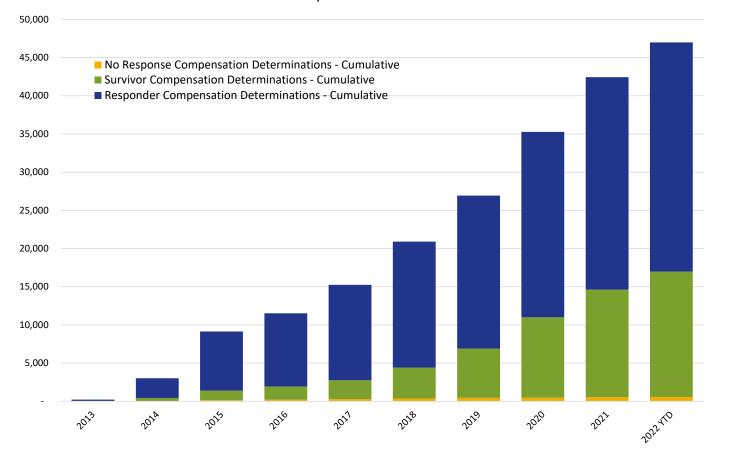

#### Cumulative Claims with Compensation Determinations Responder & Survivor

|                                                      | 2013 | 2014  | 2015  | 2016  | 2017   | 2018   | 2019   | 2020   | 2021   | 2022 YTD |
|------------------------------------------------------|------|-------|-------|-------|--------|--------|--------|--------|--------|----------|
| Responder Compensation Determinations - Cumulative   | 218  | 2,579 | 7,739 | 9,595 | 12,491 | 16,512 | 20,032 | 24,269 | 27,827 | 30,018   |
| Survivor Compensation Determinations - Cumulative    | 6    | 403   | 1,263 | 1,740 | 2,465  | 4,032  | 6,461  | 10,524 | 14,091 | 16,410   |
| No Response Compensation Determinations - Cumulative | 1    | 25    | 130   | 193   | 285    | 370    | 442    | 473    | 526    | 572      |