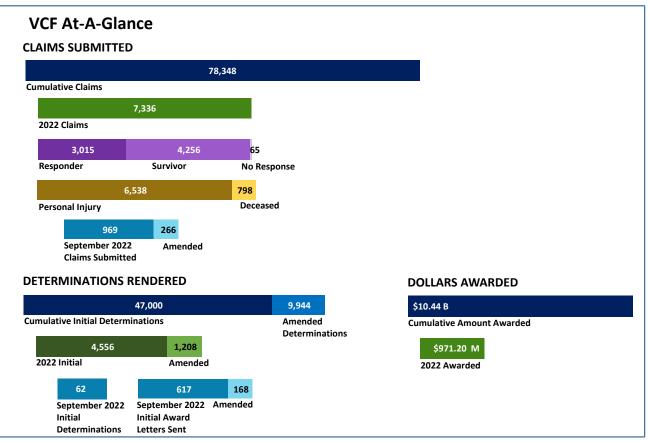

#### **Claim Review Timeline**



Unique Registrations



|                                   | 2021    |         |         |         | 2022    |         |         |         |         |         |         |         |  |  |  |
|-----------------------------------|---------|---------|---------|---------|---------|---------|---------|---------|---------|---------|---------|---------|--|--|--|
|                                   | Oct     | Nov     | Dec     | Jan     | Feb     | Mar     | Apr     | May     | Jun     | Jul     | Aug     | Sep     |  |  |  |
| Registrations - By Month          | 1,400   | 1,163   | 1,067   | 1,064   | 950     | 1,300   | 1,073   | 1,116   | 1,157   | 1,069   | 1,449   | 1,829   |  |  |  |
| <b>Registrations - Cumulative</b> | 134,797 | 135,960 | 137,027 | 138,