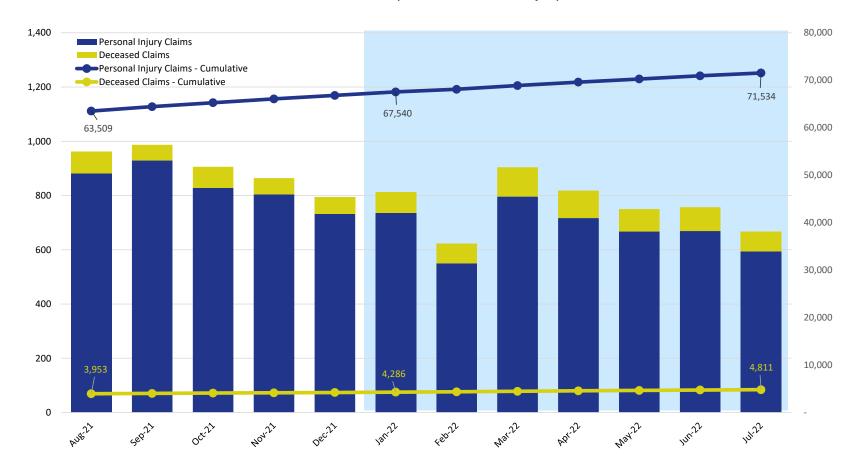

### Claims Submitted by Month: Personal Injury & Deceased

|                        |        | 2021   |        |        |        |        | 2022   |        |        |        |        |        |  |  |
|------------------------|--------|--------|--------|--------|--------|--------|--------|--------|--------|--------|--------|--------|--|--|
|                        | Aug    | Sep    | Oct    | Nov    | Dec    | Jan    | Feb    | Mar    | Apr    | May    | Jun    | Jul    |  |  |
| Personal Injury Claims | 882    | 929    | 828    | 804    | 733    | 737    | 550    | 796    | 717    | 667    | 669    | 595    |  |  |
| Deceased Claims        | 81     | 58     | 78     | 60     | 61     | 76     | 73     | 108    | 101    | 83     | 88     | 72     |  |  |
| Unknown Claims         | -      | -      | -      | -      | -      | -      | -      | -      | -      | -      | -      | -      |  |  |
| Claims - Cumulative    | 67,462 | 68,449 | 69,355 | 70,219 | 71,013 | 71,826 | 72,449 | 73,353 | 74,171 | 74,921 | 75,678 | 76,345 |  |  |