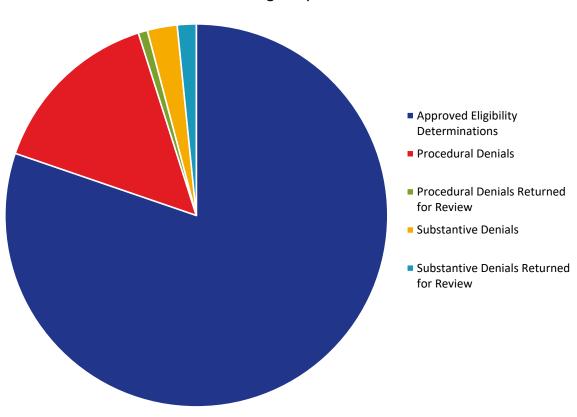

### Compensation Determinations by Month: Initial & Amended

|                                     |     |     | 2022 |     |     |     |     |     |     |     |     |     |
|-------------------------------------|-----|-----|------|-----|-----|-----|-----|-----|-----|-----|-----|-----|
|                                     | Aug | Sep | Oct  | Nov | Dec | Jan | Feb | Mar | Apr | May | Jun | Jul |
| Initial Compensation Determinations | 588 | 532 | 446  | 588 | 533 | 423 | 515 | 653 | 567 | 389 | 675 | 59  |
| Amended Compensation Determinations | 181 | 205 | 199  | 323 | 160 | 111 | 145 | 134 | 159 | 101 | 196 | 25  |

**NOTE:** This chart includes only those compensation determinations for which the claimant has been notified by the VCF in writing of the amount of their award. Once a claimant is notified, the determination is counted on this chart, but it is reflected in the month in which the award was finalized and deemed ready for final quality checks, not in the month in which the claimant was notified. The VCF process includes a series of quality checks that are completed before a claimant is notified. These quality checks may take several weeks or longer. This means that there are claims for which substantive review has been completed but they are not counted on this chart because the claimant has not yet been notified of the award. This also means that the monthly numbers shown here for prior months will change from one report to the next as claims completed in earlier months finish the quality check process and claimants are notified.