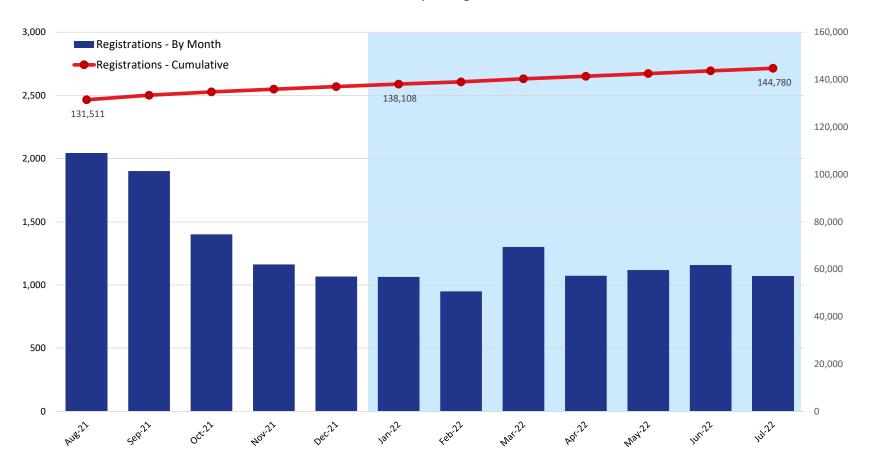

### **Unique Registrations**

|                            |         | 2021    |         |         |         |         | 2022    |         |         |         |         |         |  |  |
|----------------------------|---------|---------|---------|---------|---------|---------|---------|---------|---------|---------|---------|---------|--|--|
|                            | Aug     | Sep     | Oct     | Nov     | Dec     | Jan     | Feb     | Mar     | Apr     | May     | Jun     | Jul     |  |  |
| Registrations - By Month   | 2,042   | 1,902   | 1,401   | 1,163   | 1,067   | 1,064   | 950     | 1,301   | 1,073   | 1,118   | 1,158   | 1,072   |  |  |
| Registrations - Cumulative | 131,511 | 133,413 | 134,814 | 135,977 | 137,044 | 138,108 | 139,058 | 140,359 | 141,432 | 142,550 | 143,708 | 144,780 |  |  |