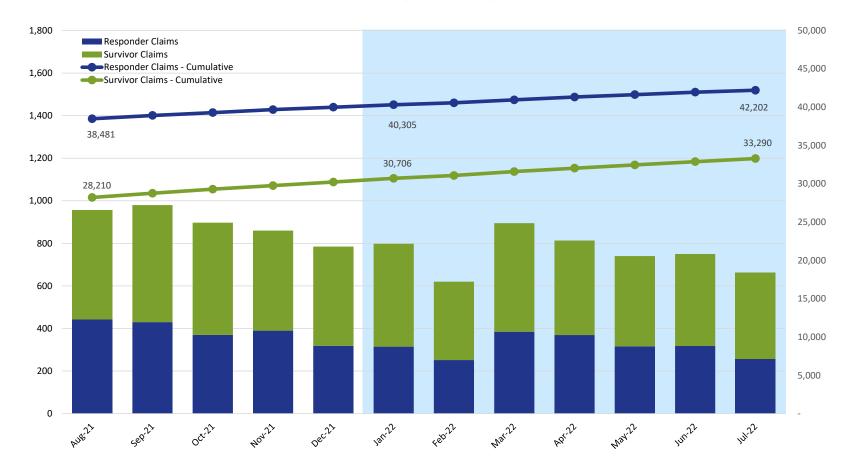

### Claims Submitted by Month: Responder & Survivor

|                     |        | 2021   |        |        |        |        |        | 2022   |        |        |        |        |  |  |  |
|---------------------|--------|--------|--------|--------|--------|--------|--------|--------|--------|--------|--------|--------|--|--|--|
|                     | Aug    | Sep    | Oct    | Nov    | Dec    | Jan    | Feb    | Mar    | Apr    | May    | Jun    | Jul    |  |  |  |
| Responder Claims    | 444    | 430    | 370    | 390    | 319    | 315    | 252    | 385    | 369    | 316    | 318    | 257    |  |  |  |
| Survivor Claims     | 512    | 550    | 527    | 470    | 466    | 483    | 368    | 510    | 444    | 424    | 432    | 406    |  |  |  |
| No Response Claims  | 7      | 7      | 9      | 4      | 9      | 15     | 3      | 9      | 5      | 10     | 7      | 4      |  |  |  |
| Claims - Cumulative | 67,462 | 68,449 | 69,355 | 70,219 | 71,013 | 71,826 | 72,449 | 73,353 | 74,171 | 74,921 | 75,678 | 76,345 |  |  |  |