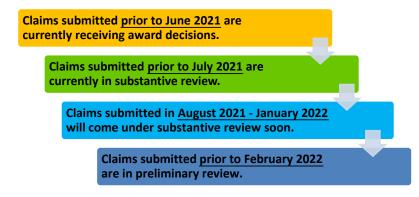

#### **Claim Review Timeline**



### **Unique Registrations**



|                            |         | 2021    |         |         |         |         | 2022    |         |         |         |         |         |  |  |
|----------------------------|---------|---------|---------|---------|---------|---------|---------|---------|---------|---------|---------|---------|--|--|
|                            | Aug     | Sep     | Oct     | Nov     | Dec     | Jan     | Feb     | Mar     | Apr     | May     | Jun     | Jul     |  |  |
| Registrations - By Month   | 2,042   | 1,902   | 1,401   | 1,163   | 1,067   | 1,064   | 950     | 1,301   | 1,073   | 1,118   | 1,158   | 1,072   |  |  |
| Registrations - Cumulative | 131,511 | 133,413 | 134,814 | 135,977 | 137,044 | 138,108 | 139,058 | 140,359 | 141,432 | 142,550 | 143,708