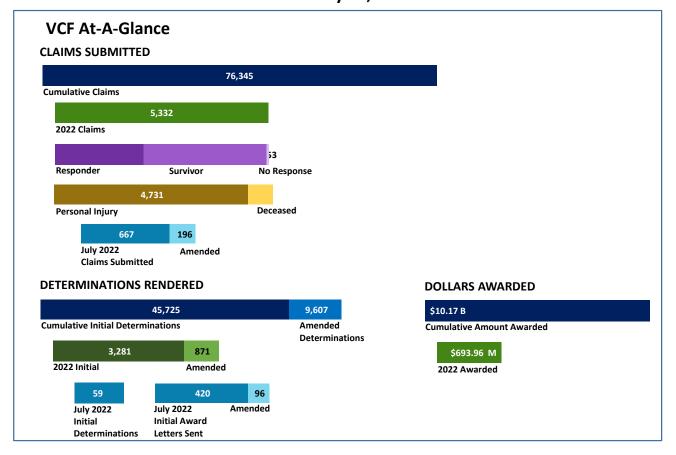

#### **Claim Review Timeline**



### **Unique Registrations**



|                            |         | 2021    |         |         |         |         | 2022    |         |         |         |         |         |  |  |
|----------------------------|---------|---------|---------|---------|---------|---------|---------|---------|---------|---------|---------|---------|--|--|
|                            | Aug     | Sep     | Oct     | Nov     | Dec     | Jan     | Feb     | Mar     | Apr     | May     | Jun     | Jul     |  |  |
| Registrations - By Month   | 2,042   | 1,902   | 1,401   | 1,163   | 1,067   | 1,064   | 950     | 1,301   | 1,073   | 1,118   | 1,158   | 1,072   |  |  |
| Registrations - Cumulative | 131,511 | 133,413 | 134,814 | 135,977 | 137,044 | 138,108 | 139,058 | 140