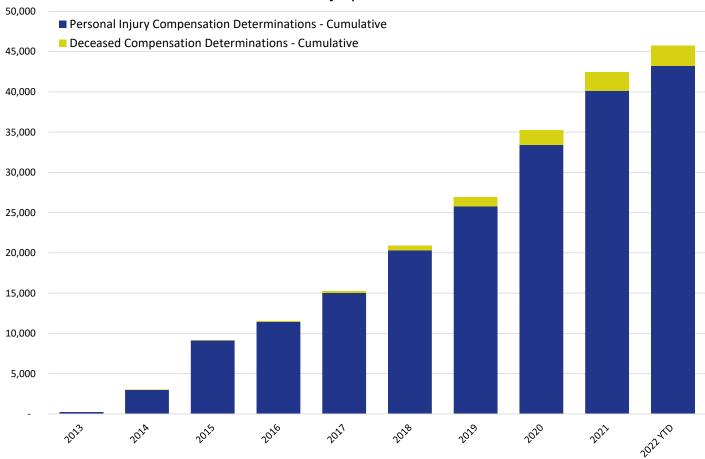

## Cumulative Claims with Compensation Determinations Personal Injury & Deceased

|                                                          | 2013 | 2014  | 2015  | 2016   | 2017   | 2018   | 2019   | 2020   | 2021   | 2022 YTD |
|----------------------------------------------------------|------|-------|-------|--------|--------|--------|--------|--------|--------|----------|
| Personal Injury Compensation Determinations - Cumulative | 225  | 2,999 | 9,112 | 11,474 | 15,058 | 20,319 | 25,774 | 33,455 | 40,131 | 43,195   |
| Deceased Compensation Determinations - Cumulative        | -    | 8     | 20    | 54     | 183    | 595    | 1,161  | 1,811  | 2,313  | 2,530    |