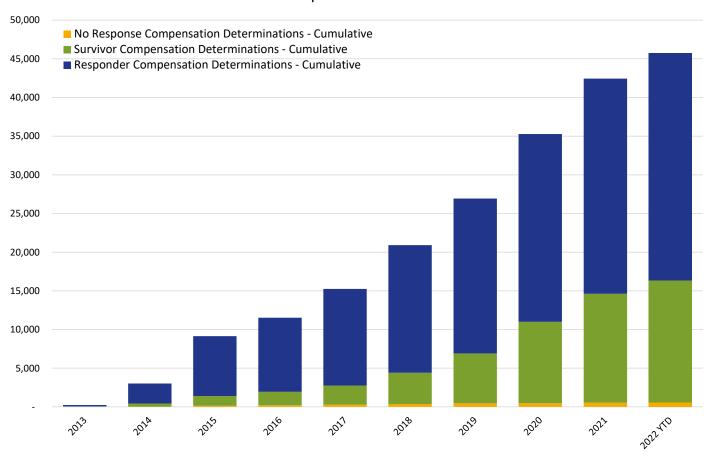

### Cumulative Claims with Compensation Determinations Responder & Survivor

|                                                      | 2013 | 2014  | 2015  | 2016  | 2017   | 2018   | 2019   | 2020   | 2021   | 2022 YTD |
|------------------------------------------------------|------|-------|-------|-------|--------|--------|--------|--------|--------|----------|
| Responder Compensation Determinations - Cumulative   | 218  | 2,579 | 7,739 | 9,595 | 12,491 | 16,512 | 20,032 | 24,269 | 27,827 | 29,409   |
| Survivor Compensation Determinations - Cumulative    | 6    | 403   | 1,263 | 1,740 | 2,465  | 4,032  | 6,461  | 10,524 | 14,091 | 15,755   |
| No Response Compensation Determinations - Cumulative | 1    | 25    | 130   | 193   | 285    | 370    | 442    | 473    | 526    | 561      |