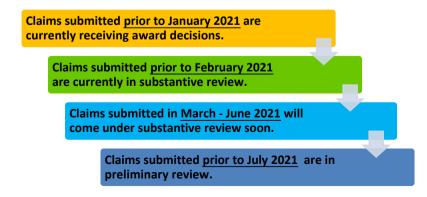

#### **Unique Registrations**

|                            | 2021    |         |         |         |         |         |         |         |         |         |         |         |  |
|----------------------------|---------|---------|---------|---------|---------|---------|---------|---------|---------|---------|---------|---------|--|
|                            | Feb     | Mar     | Apr     | May     | Jun     | Jul     | Aug     | Sep     | Oct     | Nov     | Dec     | Jan     |  |
| Registrations - By Month   | 1,307   | 2,045   | 1,799   | 1,886   | 2,393   | 11,898  | 2,044   | 1,906   | 1,404   | 1,164   | 1,068   | 1,064   |  |
| Registrations - Cumulative | 109,466 | 111,511 | 113,310 | 115,196 | 117,589 | 129,487 | 131,531 | 133,437 | 134,841 | 136,005 | 137,073 | 138,137 |  |