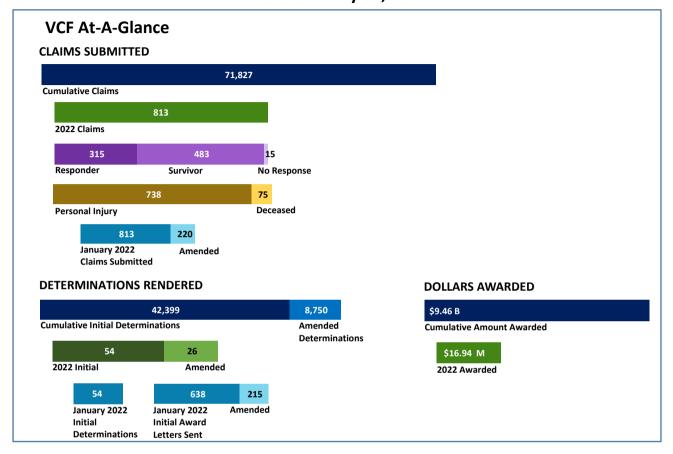

#### **Claim Review Timeline**



#### **Unique Registrations**



|                            | 2021    |         |         |         |         |         |         |         |         |         |         |         |  |
|----------------------------|---------|---------|---------|---------|---------|---------|---------|---------|---------|---------|---------|---------|--|
|                            | Feb     | Mar     | Apr     | May     | Jun     | Jul     | Aug     | Sep     | Oct     | Nov     | Dec     | Jan     |  |
| Registrations - By Month   | 1,307   | 2,045   | 1,799   | 1,886   | 2,393   | 11,898  | 2,044   | 1,906   | 1,404   | 1,164   | 1,068   | 1,064   |  |
| Registrations - Cumulative | 109,466 | 111,511 | 113,310 | 115,196 | 117,589 | 129,487 | 131,531 | 133,437 | 134,