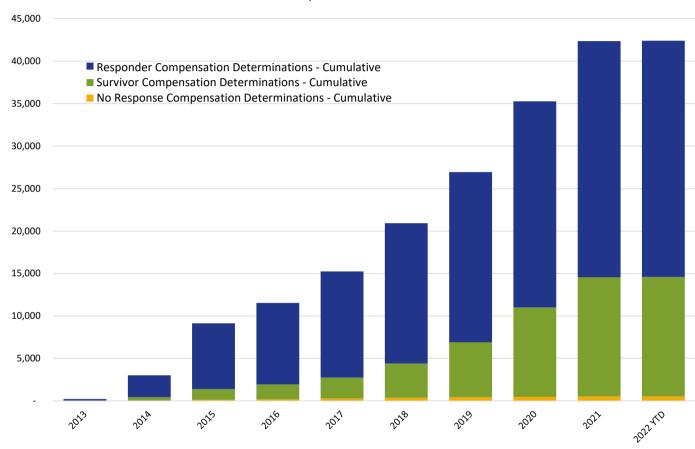

#### Cumulative Claims with Compensation Determinations Responder & Survivor

|                                                      | 2013 | 2014  | 2015  | 2016  | 2017   | 2018   | 2019   | 2020   | 2021   | 2022 YTD |
|------------------------------------------------------|------|-------|-------|-------|--------|--------|--------|--------|--------|----------|
| Responder Compensation Determinations - Cumulative   | 218  | 2,579 | 7,739 | 9,595 | 12,491 | 16,512 | 20,032 | 24,269 | 27,783 | 27,812   |
| Survivor Compensation Determinations - Cumulative    | 6    | 403   | 1,263 | 1,740 | 2,465  | 4,032  | 6,461  | 10,524 | 14,037 | 14,062   |
| No Response Compensation Determinations - Cumulative | 1    | 25    | 130   | 192   | 284    | 369    | 441    | 472    | 525    | 525      |