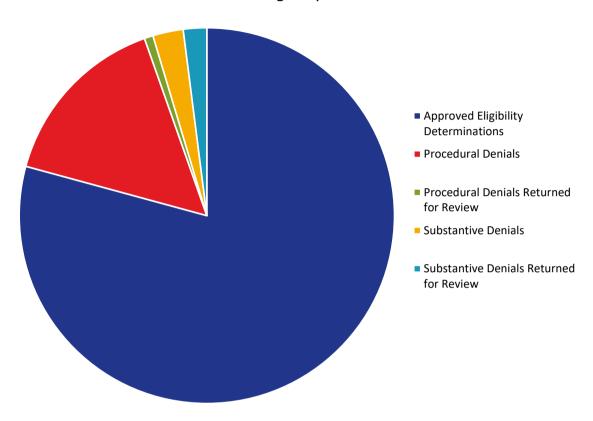

Eligibility

| _                                       | 2021   |        |        |        |        |        |        |        |        |        |        |        |
|-----------------------------------------|--------|--------|--------|--------|--------|--------|--------|--------|--------|--------|--------|--------|
|                                         | Feb    | Mar    | Apr    | May    | Jun    | Jul    | Aug    | Sep    | Oct    | Nov    | Dec    | Jan    |
| Approved Eligibility Determinations     | 37,370 | 38,185 | 38,864 | 39,465 | 40,041 | 40,548 | 41,154 | 41,679 | 42,141 | 42,738 | 43,274 | 43,659 |
| Procedural Denials                      | 6,728  | 6,925  | 7,127  | 7,227  | 7,451  | 7,576  | 7,740  | 7,740  | 8,186  | 8,332  | 8,431  | 8,472  |
| Procedural Denials Returned for Review  | 307    | 332    | 344    | 354    | 369    | 375    | 388    | 388    | 408    | 415    | 416    | 416    |
| Substantive Denials                     | 1,115  | 1,142  | 1,161  | 1,181  | 1,205  | 1,227  | 1,256  | 1,263  | 1,295  | 1,337  | 1,366  | 1,445  |
| Substantive Denials Returned for Review | 473    | 512    | 554    | 610    | 678    | 718    | 790    | 821    | 907    | 1,032  | 1,101  | 1,112  |