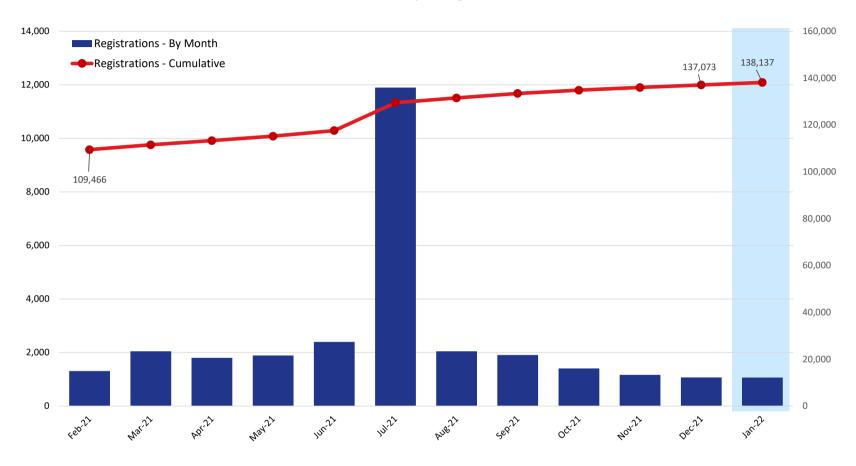

#### Claims Submitted by Month: Personal Injury & Deceased

|                        | 2021   |        |        |        |        |        |        |        |        |        |        |        |  |
|------------------------|--------|--------|--------|--------|--------|--------|--------|--------|--------|--------|--------|--------|--|
|                        | Feb    | Mar    | Apr    | May    | Jun    | Jul    | Aug    | Sep    | Oct    | Nov    | Dec    | Jan    |  |
| Personal Injury Claims | 693    | 894    | 891    | 884    | 965    | 1,901  | 882    | 929    | 828    | 803    | 736    | 738    |  |
| Deceased Claims        | 32     | 61     | 52     | 62     | 91     | 133    | 81     | 58     | 78     | 61     | 59     | 75     |  |
| Unknown Claims         | -      | -      | -      | -      | -      | -      | -      | -      | -      | -      | -      | -      |  |
| Claims - Cumulative    | 60,565 | 61,520 | 62,463 | 63,409 | 64,465 | 66,499 | 67,462 | 68,449 | 69,355 | 70,219 | 71,014 | 71,827 |  |