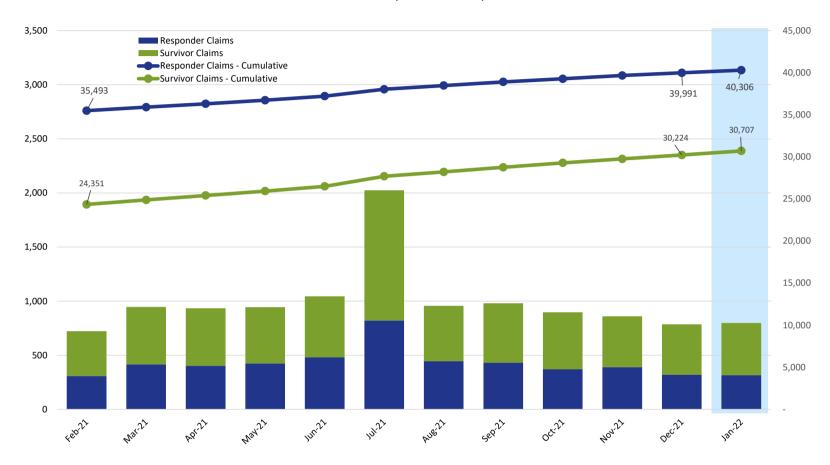

#### Claims Submitted by Month: Responder & Survivor

|                     |        | 2021   |        |        |        |        |        |        |        |        |        |        |  |  |
|---------------------|--------|--------|--------|--------|--------|--------|--------|--------|--------|--------|--------|--------|--|--|
|                     | Feb    | Mar    | Apr    | May    | Jun    | Jul    | Aug    | Sep    | Oct    | Nov    | Dec    | Jan    |  |  |
| Responder Claims    | 308    | 415    | 402    | 424    | 481    | 822    | 444    | 430    | 370    | 390    | 320    | 315    |  |  |
| Survivor Claims     | 414    | 531    | 532    | 520    | 563    | 1,202  | 512    | 550    | 527    | 470    | 466    | 483    |  |  |
| No Response Claims  | 3      | 9      | 9      | 2      | 12     | 10     | 7      | 7      | 9      | 4      | 9      | 15     |  |  |
| Claims - Cumulative | 60,565 | 61,520 | 62,463 | 63,409 | 64,465 | 66,499 | 67,462 | 68,449 | 69,355 | 70,219 | 71,014 | 71,827 |  |  |