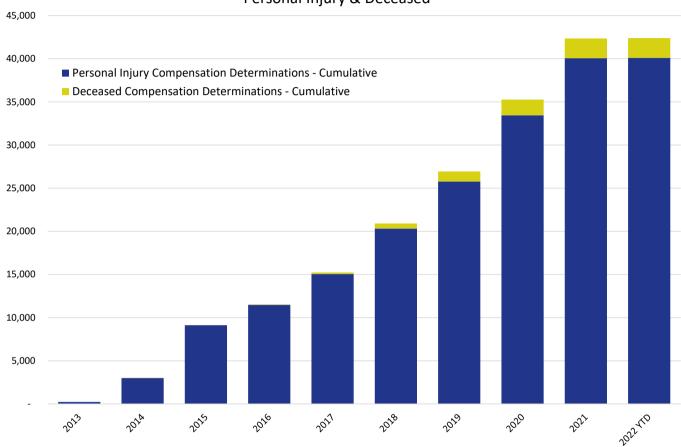

# Cumulative Claims with Compensation Determinations Personal Injury & Deceased

|                                                          | 2013 | 2014  | 2015  | 2016   | 2017   | 2018   | 2019   | 2020   | 2021   | 2022 YTD |
|----------------------------------------------------------|------|-------|-------|--------|--------|--------|--------|--------|--------|----------|
| Personal Injury Compensation Determinations - Cumulative | 225  | 2,999 | 9,112 | 11,473 | 15,057 | 20,319 | 25,775 | 33,456 | 40,058 | 40,103   |
| Deceased Compensation Determinations - Cumulative        | -    | 8     | 20    | 54     | 183    | 594    | 1,159  | 1,809  | 2,287  | 2,296    |