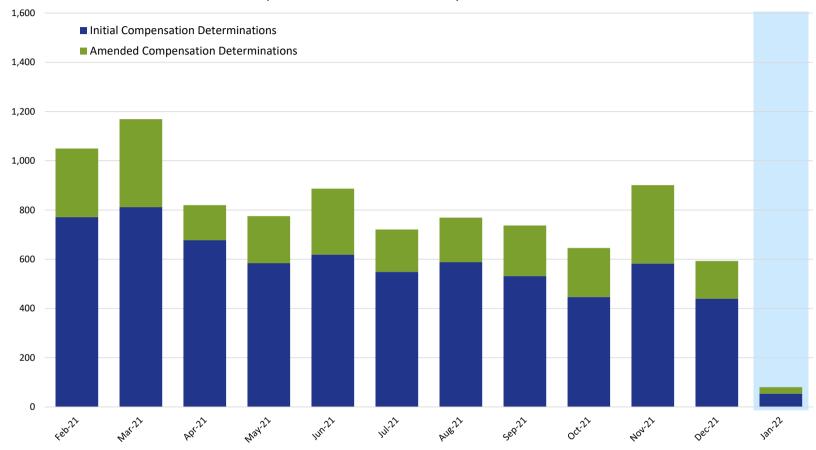

#### Compensation Determinations by Month: Initial & Amended

|                                     | 2021 |     |     |     |     |     |     |     |     |     |     |     |  |
|-------------------------------------|------|-----|-----|-----|-----|-----|-----|-----|-----|-----|-----|-----|--|
|                                     | Feb  | Mar | Apr | May | Jun | Jul | Aug | Sep | Oct | Nov | Dec | Jan |  |
| Initial Compensation Determinations | 771  | 812 | 677 | 584 | 619 | 549 | 588 | 532 | 447 | 583 | 440 | 54  |  |
| Amended Compensation Determinations | 279  | 357 | 143 | 191 | 268 | 172 | 181 | 205 | 199 | 318 | 153 | 26  |  |

**NOTE:** This chart includes only those compensation determinations for which the claimant has been notified by the VCF in writing of the amount of their award. Once a claimant is notified, the determination is counted on this chart, but it is reflected in the month in which the award was finalized and deemed ready for final quality checks, not in the month in which the claimant was notified. The VCF process includes a series of quality checks that are completed before a claimant is notified. These quality checks may take several weeks or longer. This means that there are claims for which substantive review has been completed but they are not counted on this chart because the claimant has not yet been notified of the award. This also means that the monthly numbers shown here for prior months will change from one report to the next as claims completed in earlier months finish the quality check process and claimants are notified.