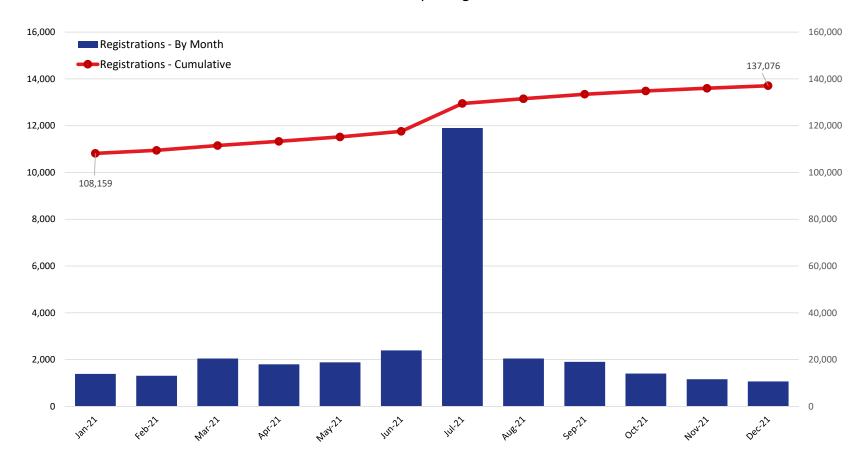

#### **Unique Registrations**

|                            | 2021    | 2021    | 2021    | 2021    | 2021    | 2021    | 2021    | 2021    | 2021    | 2021    | 2021    | 2021    |
|----------------------------|---------|---------|---------|---------|---------|---------|---------|---------|---------|---------|---------|---------|
|                            | Jan     | Feb     | Mar     | Apr     | May     | Jun     | Jul     | Aug     | Sep     | Oct     | Nov     | Dec     |
| Registrations - By Month   | 1,387   | 1,307   | 2,046   | 1,799   | 1,886   | 2,394   | 11,898  | 2,045   | 1,906   | 1,404   | 1,164   | 1,068   |
| Registrations - Cumulative | 108,159 | 109,466 | 111,512 | 113,311 | 115,197 | 117,591 | 129,489 | 131,534 | 133,440 | 134,844 | 136,008 | 137,076 |