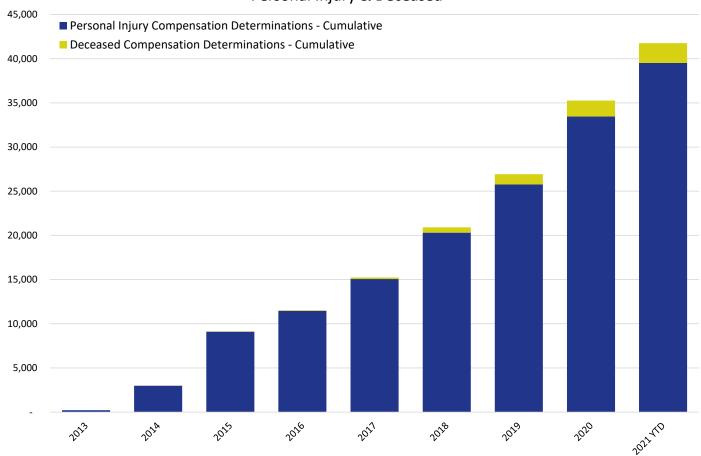

### Cumulative Claims with Compensation Determinations Personal Injury & Deceased

|                                                          | 2013 | 2014  | 2015  | 2016   | 2017   | 2018   | 2019   | 2020   | 2021 YTD |
|----------------------------------------------------------|------|-------|-------|--------|--------|--------|--------|--------|----------|
| Personal Injury Compensation Determinations - Cumulative | 225  | 2,999 | 9,112 | 11,473 | 15,057 | 20,319 | 25,775 | 33,456 | 39,510   |
| Deceased Compensation Determinations - Cumulative        | -    | 8     | 20    | 54     | 183    | 594    | 1,159  | 1,809  | 2,251    |