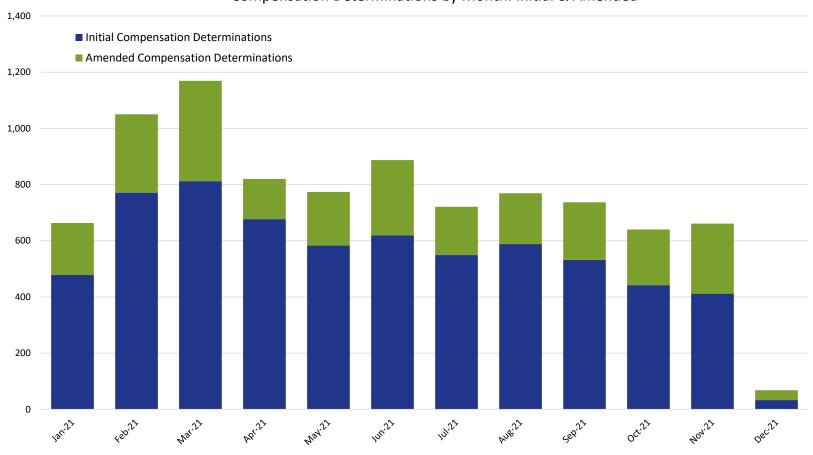

#### Compensation Determinations by Month: Initial & Amended

| _                                   | 2021 | 2021 | 2021 | 2021 | 2021 | 2021 | 2021 | 2021 | 2021 | 2021 | 2021 | 2021 |
|-------------------------------------|------|------|------|------|------|------|------|------|------|------|------|------|
|                                     | Jan  | Feb  | Mar  | Apr  | May  | Jun  | Jul  | Aug  | Sep  | Oct  | Nov  | Dec  |
| Initial Compensation Determinations | 478  | 771  | 812  | 677  | 583  | 619  | 549  | 588  | 532  | 442  | 412  | 33   |
| Amended Compensation Determinations | 185  | 279  | 357  | 143  | 191  | 268  | 172  | 181  | 205  | 198  | 249  | 35   |

**NOTE:** This chart includes only those compensation determinations for which the claimant has been notified by the VCF in writing of the amount of their award. Once a claimant is notified, the determination is counted on this chart, but it is reflected in the month in which the award was finalized and deemed ready for final quality checks, not in the month in which the claimant was notified. The VCF process includes a series of quality checks that are completed before a claimant is notified. These quality checks may take several weeks or longer. This means that there are claims for which substantive review has been completed but they are not counted on this chart because the claimant has not yet been notified of the award. This also means that the monthly numbers shown here for prior months will change from one report to the next as claims completed in earlier months finish the quality check process and claimants are notified.