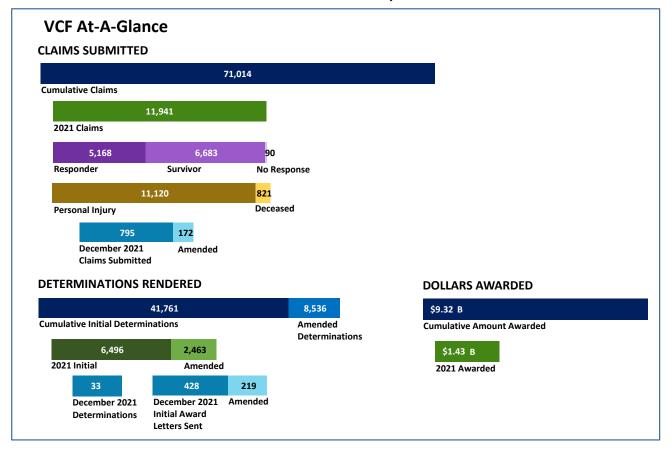

#### Claims Submitted by Month: Personal Injury & Deceased

|                        | 2021   | 2021   | 2021   | 2021   | 2021   | 2021   | 2021   | 2021   | 2021   | 2021   | 2021   | 2021   |
|------------------------|--------|--------|--------|--------|--------|--------|--------|--------|--------|--------|--------|--------|
|                        | Jan    | Feb    | Mar    | Apr    | May    | Jun    | Jul    | Aug    | Sep    | Oct    | Nov    | Dec    |
| Personal Injury Claims | 713    | 693    | 894    | 891    | 884    | 965    | 1,901  | 882    | 929    | 829    | 803    | 736    |
| Deceased Claims        | 54     | 32     | 61     | 52     | 62     | 91     | 133    | 81     | 58     | 77     | 61     | 59     |
| Unknown Claims         | -      | -      | -      | -      | -      | -      | -      | -      | -      | -      | -      | -      |
| Claims - Cumulative    | 59,840 | 60,565 | 61,520 | 62,463 | 63,409 | 64,465 | 66,499 | 67,462 | 68,449 | 69,355 | 70,219 | 71,014 |

#### Claims Submitted by Month: Responder & Survivor

|                     | 2021   | 2021   | 2021   | 2021   | 2021   | 2021   | 2021   | 2021   | 2021   | 2021   | 2021   | 2021   |
|---------------------|--------|--------|--------|--------|--------|--------|--------|--------|--------|--------|--------|--------|
|                     | Jan    | Feb    | Mar    | Apr    | May    | Jun    | Jul    | Aug    | Sep    | Oct    | Nov    | Dec    |
| Responder Claims    | 362    | 308    | 415    | 402    | 424    | 481    | 822    | 444    | 430    | 370    | 390    | 320    |
| Survivor Claims     | 396    | 414    | 531    | 532    | 520    | 563    | 1,202  | 512    | 550    | 527    | 470    | 466    |
| No Response Claims  | 9      | 3      | 9      | 9      | 2      | 12     | 10     | 7      | 7      | 9      | 4      | 9      |
| Claims - Cumulative | 59,840 | 60,565 | 61,520 | 62,463 | 63,409 | 64,465 | 66,499 | 67,462 | 68,449 | 69,355 | 70,219 | 71,014 |

#### Compensation Determinations by Month: Initial & Amended

| _                                   | 2021 | 2021 | 2021 | 2021 | 2021 | 2021 | 2021 | 2021 | 2021 | 2021 | 2021 | 2021 |
|-------------------------------------|------|------|------|------|------|------|------|------|------|------|------|------|
|                                     | Jan  | Feb  | Mar  | Apr  | May  | Jun  | Jul  | Aug  | Sep  | Oct  | Nov  | Dec  |
| Initial Compensation Determinations | 478  | 771  | 812  | 677  | 583  | 619  | 549  | 588  | 532  | 442  | 412  | 33   |
| Amended Compensation Determinations | 185  | 279  | 357  | 143  | 191  | 268  | 172  | 181  | 205  | 198  | 249  | 35   |

### Cumulative Claims with Compensation Determinations Personal Injury & Deceased

|                                                          | 2013 | 2014  | 2015  | 2016   | 2017   | 2018   | 2019   | 2020   | 2021 YTD |
|----------------------------------------------------------|------|-------|-------|--------|--------|--------|--------|--------|----------|
| Personal Injury Compensation Determinations - Cumulative | 225  | 2,999 | 9,112 | 11,473 | 15,057 | 20,319 | 25,775 | 33,456 | 39,510   |
| Deceased Compensation Determinations - Cumulative        | -    | 8     | 20    | 54     | 183    | 594    | 1,159  | 1,809  | 2,251    |

#### Cumulative Claims with Compensation Determinations Responder & Survivor

|                                                      | 2013 | 2014  | 2015  | 2016  | 2017   | 2018   | 2019   | 2020   | 2021 YTD |
|------------------------------------------------------|------|-------|-------|-------|--------|--------|--------|--------|----------|
| Responder Compensation Determinations - Cumulative   | 218  | 2,579 | 7,739 | 9,595 | 12,491 | 16,512 | 20,032 | 24,269 | 27,500   |
| Survivor Compensation Determinations - Cumulative    | 6    | 403   | 1,263 | 1,740 | 2,465  | 4,032  | 6,461  | 10,524 | 13,740   |
| No Response Compensation Determinations - Cumulative | 1    | 25    | 130   | 192   | 284    | 369    | 441    | 472    | 521      |