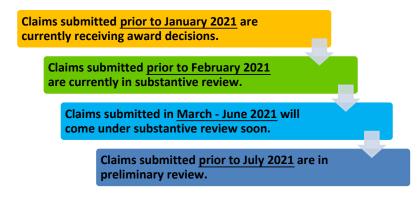

#### **Claim Review Timeline**



#### **Unique Registrations**



|                            | 2021    | 2021    | 2021    | 2021    | 2021    | 2021    | 2021    | 2021    | 2021    | 2021    | 2021    | 2021    |
|----------------------------|---------|---------|---------|---------|---------|---------|---------|---------|---------|---------|---------|---------|
|                            | Jan     | Feb     | Mar     | Apr     | May     | Jun     | Jul     | Aug     | Sep     | Oct     | Nov     | Dec     |
| Registrations - By Month   | 1,387   | 1,307   | 2,046   | 1,799   | 1,886   | 2,394   | 11,898  | 2,045   | 1,906   | 1,404   | 1,164   | 1,068   |
| Registrations - Cumulative | 108,159 | 109,466 | 111,512 | 113,311 | 115,197 | 117,591 | 129,489 | 131,534 | 133,440 | 134,844 | 136,008 | 137,076 |

#### Clai