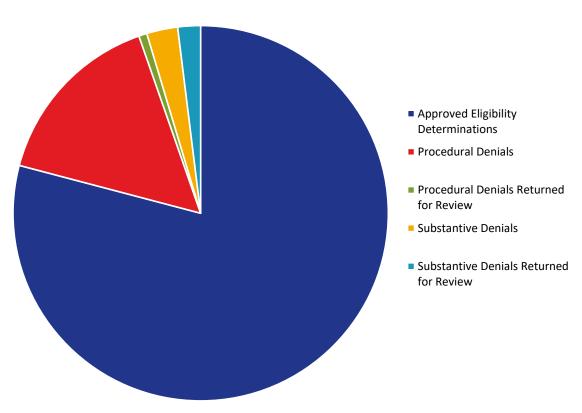

|                                         | 2021   | 2021   | 2021   | 2021   | 2021   | 2021   | 2021   | 2021   | 2021   | 2021   | 2021   | 2021   |
|-----------------------------------------|--------|--------|--------|--------|--------|--------|--------|--------|--------|--------|--------|--------|
| _                                       | Jan    | Feb    | Mar    | Apr    | May    | Jun    | Jul    | Aug    | Sep    | Oct    | Nov    | Dec    |
| Approved Eligibility Determinations     | 36,562 | 37,369 | 38,184 | 38,863 | 39,464 | 40,040 | 40,548 | 41,154 | 41,679 | 42,141 | 42,738 | 43,274 |
| Procedural Denials                      | 6,465  | 6,778  | 6,982  | 7,187  | 7,291  | 7,518  | 7,644  | 7,808  | 7,808  | 8,260  | 8,410  | 8,510  |
| Procedural Denials Returned for Review  | 270    | 295    | 317    | 327    | 333    | 345    | 352    | 366    | 366    | 382    | 385    | 385    |
| Substantive Denials                     | 1,088  | 1,122  | 1,148  | 1,168  | 1,189  | 1,214  | 1,239  | 1,272  | 1,280  | 1,313  | 1,385  | 1,462  |
| Substantive Denials Returned for Review | 436    | 499    | 539    | 581    | 638    | 706    | 745    | 819    | 850    | 947    | 1,051  | 1,073  |