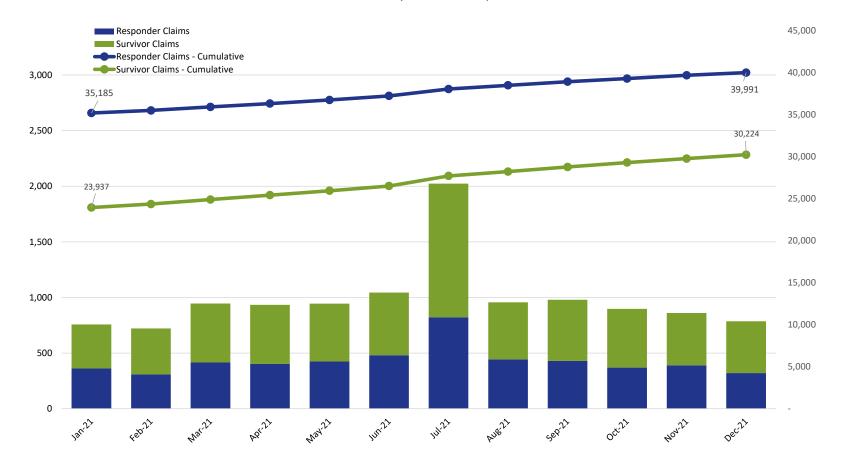

#### Claims Submitted by Month: Responder & Survivor

|                     | 2021   | 2021   | 2021   | 2021   | 2021   | 2021   | 2021   | 2021   | 2021   | 2021   | 2021   | 2021   |
|---------------------|--------|--------|--------|--------|--------|--------|--------|--------|--------|--------|--------|--------|
|                     | Jan    | Feb    | Mar    | Apr    | May    | Jun    | Jul    | Aug    | Sep    | Oct    | Nov    | Dec    |
| Responder Claims    | 362    | 308    | 415    | 402    | 424    | 481    | 822    | 444    | 430    | 370    | 390    | 320    |
| Survivor Claims     | 396    | 414    | 531    | 532    | 520    | 563    | 1,202  | 512    | 550    | 527    | 470    | 466    |
| No Response Claims  | 9      | 3      | 9      | 9      | 2      | 12     | 10     | 7      | 7      | 9      | 4      | 9      |
| Claims - Cumulative | 59,840 | 60,565 | 61,520 | 62,463 | 63,409 | 64,465 | 66,499 | 67,462 | 68,449 | 69,355 | 70,219 | 71,014 |