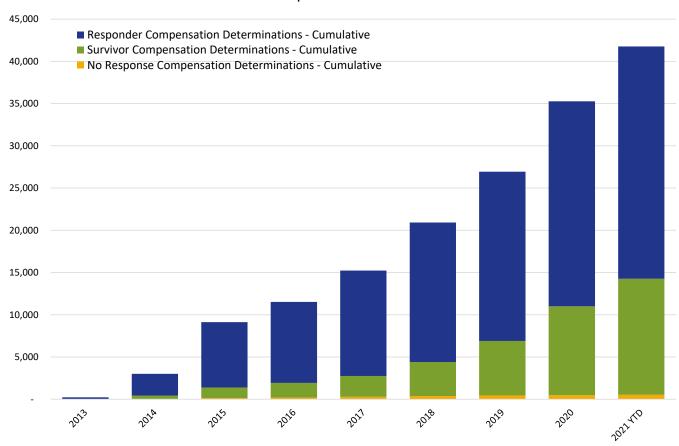

#### Cumulative Claims with Compensation Determinations Responder & Survivor

|                                                      | 2013 | 2014  | 2015  | 2016  | 2017   | 2018   | 2019   | 2020   | 2021 YTD |
|------------------------------------------------------|------|-------|-------|-------|--------|--------|--------|--------|----------|
| Responder Compensation Determinations - Cumulative   | 218  | 2,579 | 7,739 | 9,595 | 12,491 | 16,512 | 20,032 | 24,269 | 27,500   |
| Survivor Compensation Determinations - Cumulative    | 6    | 403   | 1,263 | 1,740 | 2,465  | 4,032  | 6,461  | 10,524 | 13,740   |
| No Response Compensation Determinations - Cumulative | 1    | 25    | 130   | 192   | 284    | 369    | 441    | 472    | 521      |