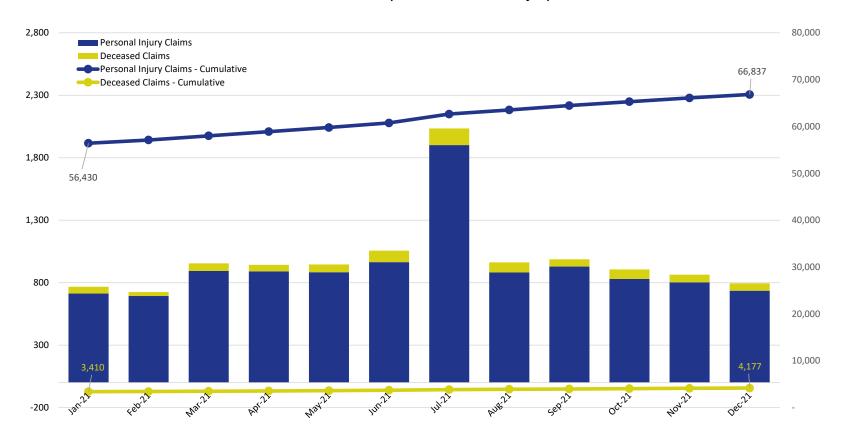

#### Claims Submitted by Month: Personal Injury & Deceased

|                        | 2021   | 2021   | 2021   | 2021   | 2021   | 2021   | 2021   | 2021   | 2021   | 2021   | 2021   | 2021   |
|------------------------|--------|--------|--------|--------|--------|--------|--------|--------|--------|--------|--------|--------|
|                        | Jan    | Feb    | Mar    | Apr    | May    | Jun    | Jul    | Aug    | Sep    | Oct    | Nov    | Dec    |
| Personal Injury Claims | 713    | 693    | 894    | 891    | 884    | 965    | 1,901  | 882    | 929    | 829    | 803    | 736    |
| Deceased Claims        | 54     | 32     | 61     | 52     | 62     | 91     | 133    | 81     | 58     | 77     | 61     | 59     |
| Unknown Claims         | -      | -      | -      | -      | -      | -      | -      | -      | -      | -      | -      | -      |
| Claims - Cumulative    | 59,840 | 60,565 | 61,520 | 62,463 | 63,409 | 64,465 | 66,499 | 67,462 | 68,449 | 69,355 | 70,219 | 71,014 |