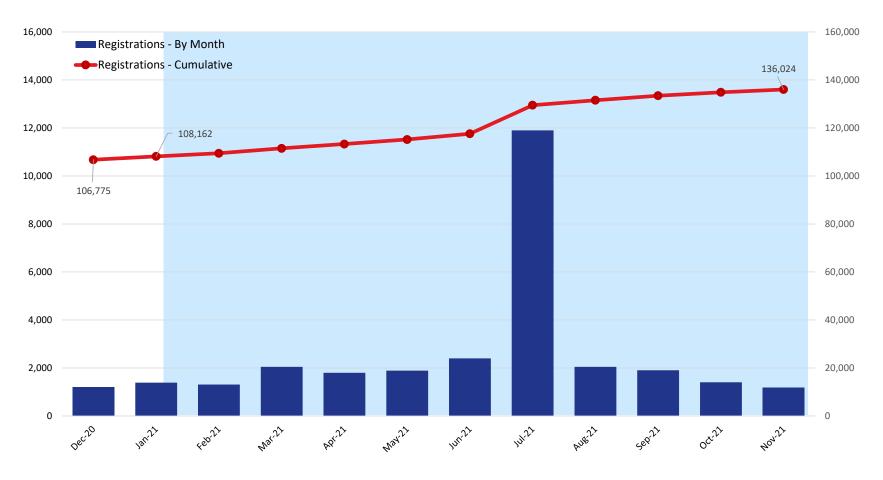

#### **Unique Registrations**

|                            | 2020    |         | 2021    |         |         |         |         |         |         |         |         |         |  |  |
|----------------------------|---------|---------|---------|---------|---------|---------|---------|---------|---------|---------|---------|---------|--|--|
|                            | Dec     | Jan     | Feb     | Mar     | Apr     | May     | Jun     | Jul     | Aug     | Sep     | Oct     | Nov     |  |  |
| Registrations - By Month   | 1,202   | 1,387   | 1,307   | 2,047   | 1,800   | 1,887   | 2,397   | 11,901  | 2,046   | 1,906   | 1,405   | 1,166   |  |  |
| Registrations - Cumulative | 106,775 | 108,162 | 109,469 | 111,516 | 113,316 | 115,203 | 117,600 | 129,501 | 131,547 | 133,453 | 134,858 | 136,024 |  |  |