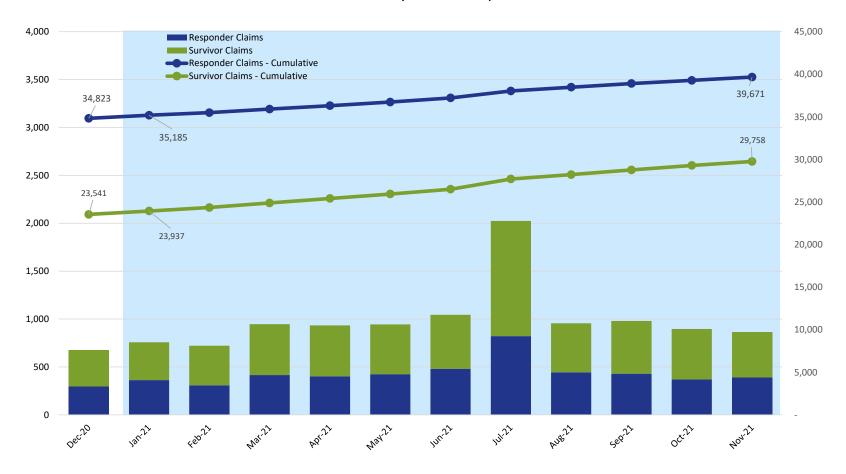

#### Claims Submitted by Month: Responder & Survivor

|                     | 2020   | 2021   |        |        |        |        |        |        |        |        |        |        |
|---------------------|--------|--------|--------|--------|--------|--------|--------|--------|--------|--------|--------|--------|
|                     | Dec    | Jan    | Feb    | Mar    | Apr    | May    | Jun    | Jul    | Aug    | Sep    | Oct    | Nov    |
| Responder Claims    | 300    | 362    | 308    | 415    | 402    | 424    | 481    | 822    | 444    | 430    | 370    | 390    |
| Survivor Claims     | 378    | 396    | 414    | 531    | 532    | 520    | 563    | 1,202  | 512    | 550    | 527    | 470    |
| No Response Claims  | 4      | 9      | 3      | 9      | 9      | 2      | 12     | 10     | 7      | 7      | 9      | 4      |
| Claims - Cumulative | 59,073 | 59,840 | 60,565 | 61,520 | 62,463 | 63,409 | 64,465 | 66,499 | 67,462 | 68,449 | 69,355 | 70,219 |