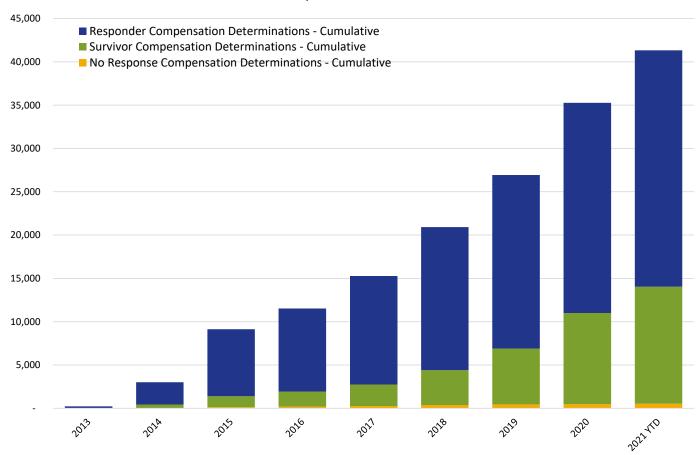

### Cumulative Claims with Compensation Determinations Responder & Survivor

|                                                      | 2013 | 2014  | 2015  | 2016  | 2017   | 2018   | 2019   | 2020   | 2021 YTD |
|------------------------------------------------------|------|-------|-------|-------|--------|--------|--------|--------|----------|
| Responder Compensation Determinations - Cumulative   | 218  | 2,579 | 7,739 | 9,595 | 12,491 | 16,512 | 20,032 | 24,269 | 27,303   |
| Survivor Compensation Determinations - Cumulative    | 6    | 403   | 1,263 | 1,740 | 2,465  | 4,032  | 6,461  | 10,524 | 13,512   |
| No Response Compensation Determinations - Cumulative | 1    | 25    | 130   | 192   | 284    | 369    | 441    | 472    | 518      |