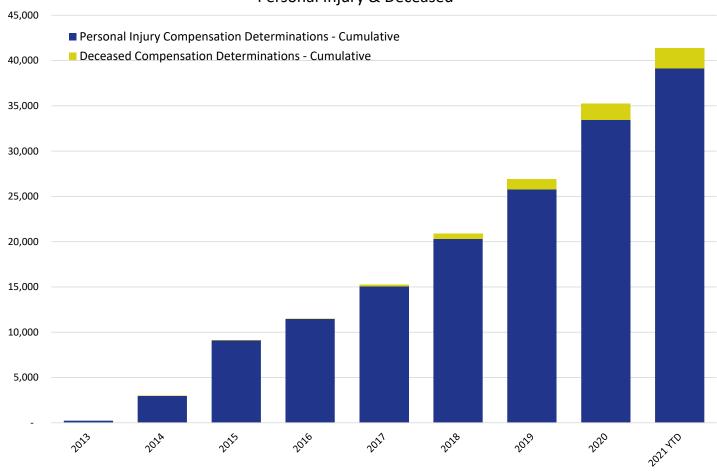

### Cumulative Claims with Compensation Determinations Personal Injury & Deceased

|                                                          | 2013 | 2014  | 2015  | 2016   | 2017   | 2018   | 2019   | 2020   | 2021 YTD |
|----------------------------------------------------------|------|-------|-------|--------|--------|--------|--------|--------|----------|
| Personal Injury Compensation Determinations - Cumulative | 225  | 2,999 | 9,112 | 11,473 | 15,057 | 20,319 | 25,775 | 33,455 | 39,119   |
| Deceased Compensation Determinations - Cumulative        | -    | 8     | 20    | 54     | 183    | 594    | 1,159  | 1,810  | 2,214    |