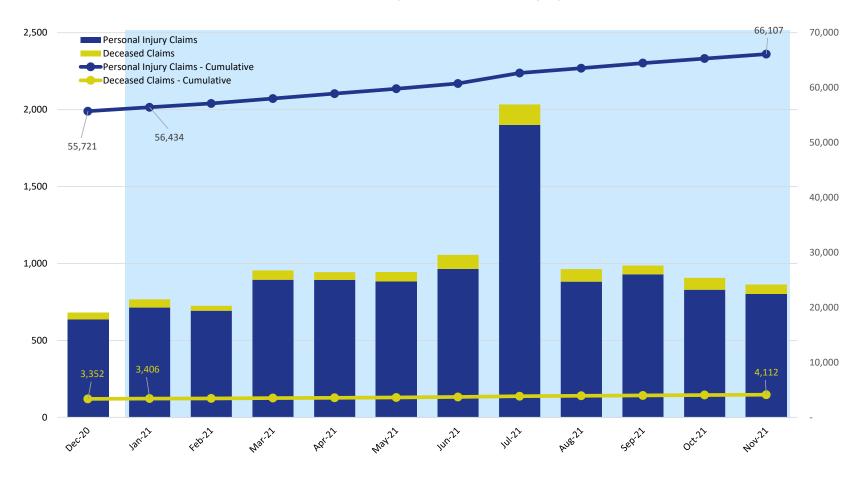

#### Claims Submitted by Month: Personal Injury & Deceased

|                        | 2020   |        | 2021   |        |        |        |        |        |        |        |        |        |  |
|------------------------|--------|--------|--------|--------|--------|--------|--------|--------|--------|--------|--------|--------|--|
|                        | Dec    | Jan    | Feb    | Mar    | Apr    | May    | Jun    | Jul    | Aug    | Sep    | Oct    | Nov    |  |
| Personal Injury Claims | 637    | 713    | 693    | 894    | 893    | 884    | 965    | 1,901  | 882    | 929    | 829    | 803    |  |
| Deceased Claims        | 45     | 54     | 32     | 61     | 50     | 62     | 91     | 133    | 81     | 58     | 77     | 61     |  |
| Unknown Claims         | -      | -      | -      | -      | -      | -      | -      | -      | -      | -      | -      | -      |  |
| Claims - Cumulative    | 59,073 | 59,840 | 60,565 | 61,520 | 62,463 | 63,409 | 64,465 | 66,499 | 67,462 | 68,449 | 69,355 | 70,219 |  |