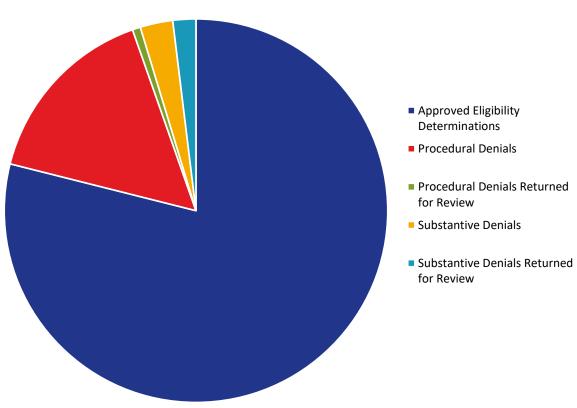

|                                         | 2020   |        |        |        |        |        | 2021   |        |        |        |        |        |
|-----------------------------------------|--------|--------|--------|--------|--------|--------|--------|--------|--------|--------|--------|--------|
|                                         | Dec    | Jan    | Feb    | Mar    | Apr    | May    | Jun    | Jul    | Aug    | Sep    | Oct    | Nov    |
| Approved Eligibility Determinations     | 36,091 | 36,562 | 37,369 | 38,184 | 38,863 | 39,464 | 40,040 | 40,548 | 41,154 | 41,679 | 42,141 | 42,739 |
| Procedural Denials                      | 5,766  | 6,522  | 6,841  | 7,055  | 7,262  | 7,366  | 7,594  | 7,723  | 7,890  | 7,890  | 8,349  | 8,501  |
| Procedural Denials Returned for Review  | 221    | 270    | 291    | 306    | 317    | 323    | 340    | 346    | 359    | 359    | 368    | 369    |
| Substantive Denials                     | 1,077  | 1,095  | 1,129  | 1,156  | 1,176  | 1,198  | 1,224  | 1,250  | 1,284  | 1,291  | 1,336  | 1,490  |
| Substantive Denials Returned for Review | 422    | 473    | 542    | 586    | 629    | 689    | 762    | 807    | 890    | 927    | 1,022  | 1,049  |