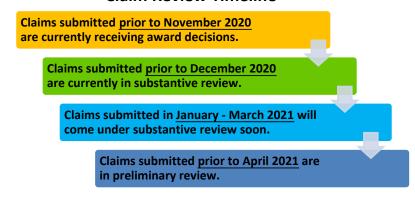

#### **Claim Review Timeline**



#### **Unique Registrations**



|                            | 2020    |         | 2021    |         |         |         |         |         |         |         |         |         |  |  |
|----------------------------|---------|---------|---------|---------|---------|---------|---------|---------|---------|---------|---------|---------|--|--|
|                            | Dec     | Jan     | Feb     | Mar     | Apr     | May     | Jun     | Jul     | Aug     | Sep     | Oct     | Nov     |  |  |
| Registrations - By Month   | 1,202   | 1,387   | 1,307   | 2,047   | 1,800   | 1,887   | 2,397   | 11,901  | 2,046   | 1,906   | 1,405   | 1,166   |  |  |
| Registrations - Cumulative | 106,775 | 108,162 | 109,469 | 111,516 | 113,316 | 115,203 | 117,600 | 129,501 | 131,547 | 133,453 | 134,85