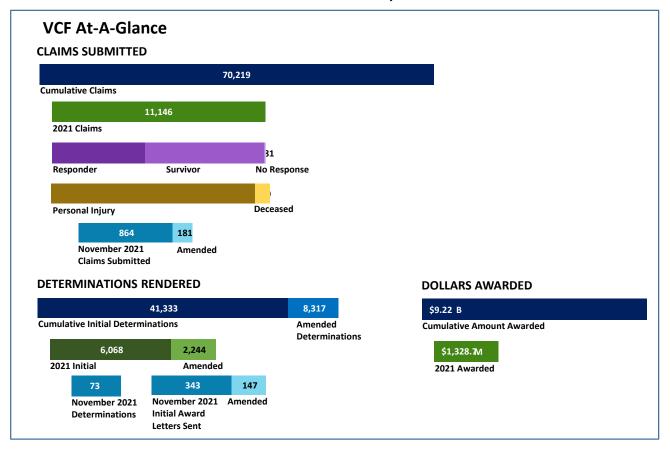

#### **Claim Review Timeline**



#### **Unique Registrations**



|                            | 2020    |         | 2021    |         |         |         |         |         |         |         |         |         |  |  |
|----------------------------|---------|---------|---------|---------|---------|---------|---------|---------|---------|---------|---------|---------|--|--|
|                            | Dec     | Jan     | Feb     | Mar     | Apr     | May     | Jun     | Jul     | Aug     | Sep     | Oct     | Nov     |  |  |
| Registrations - By Month   | 1,202   | 1,387   | 1,307   | 2,047   | 1,800   | 1,887   | 2,397   | 11,901  | 2,046   | 1,906   | 1,405   | 1,166   |  |  |
| Registrations - Cumulative | 106,775 | 108,162 | 109,469 | 111,516 | 113,316 | 115,203 | 117,600 | 12