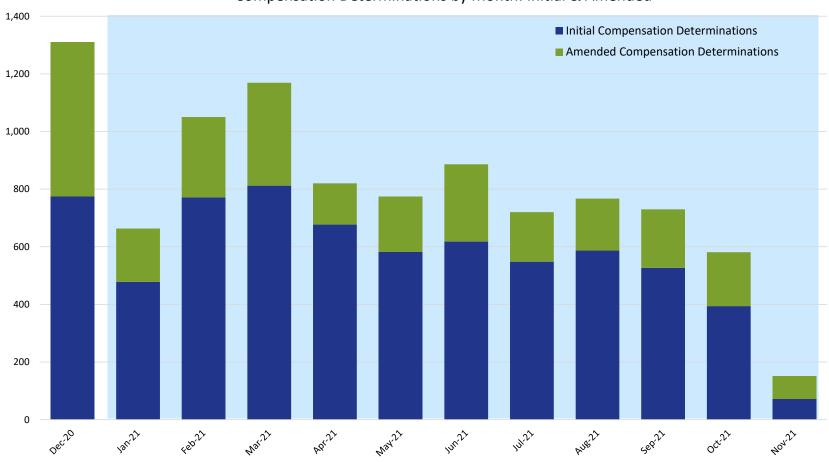

#### Compensation Determinations by Month: Initial & Amended

|                                     | 2020 |     | 2021 |     |     |     |     |     |     |     |     |     |  |  |
|-------------------------------------|------|-----|------|-----|-----|-----|-----|-----|-----|-----|-----|-----|--|--|
|                                     | Dec  | Jan | Feb  | Mar | Apr | May | Jun | Jul | Aug | Sep | Oct | Nov |  |  |
| Initial Compensation Determinations | 775  | 478 | 771  | 812 | 677 | 583 | 618 | 548 | 587 | 527 | 394 | 73  |  |  |
| Amended Compensation Determinations | 535  | 185 | 279  | 357 | 143 | 191 | 268 | 172 | 180 | 203 | 187 | 79  |  |  |

**NOTE:** This chart includes only those compensation determinations for which the claimant has been notified by the VCF in writing of the amount of their award. Once a claimant is notified, the determination is counted on this chart, but it is reflected in the month in which the award was finalized and deemed ready for final quality checks, not in the month in which the claimant was notified. The VCF process includes a series of quality checks that are completed before a claimant is notified. These quality checks may take several weeks or longer. This means that there are claims for which substantive review has been completed but they are not counted on this chart because the claimant has not yet been notified of the award. This also means that the monthly numbers shown here for prior months will change from one report to the next as claims completed in earlier months finish the quality check process and claimants are notified.