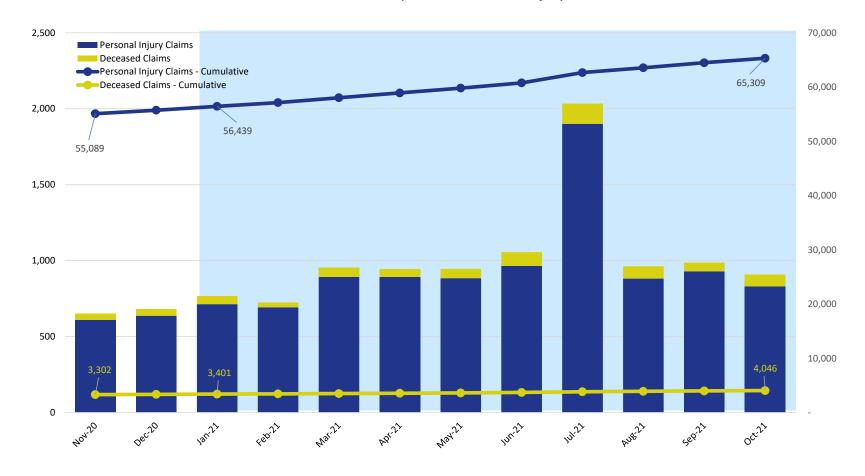

#### Claims Submitted by Month: Personal Injury & Deceased

|                        | 202    | 0      | 2021   |        |        |        |        |        |        |        |        |        |  |
|------------------------|--------|--------|--------|--------|--------|--------|--------|--------|--------|--------|--------|--------|--|
|                        | Nov    | Dec    | Jan    | Feb    | Mar    | Apr    | May    | Jun    | Jul    | Aug    | Sep    | Oct    |  |
| Personal Injury Claims | 609    | 637    | 713    | 693    | 894    | 893    | 884    | 965    | 1,901  | 882    | 929    | 829    |  |
| Deceased Claims        | 43     | 45     | 54     | 32     | 61     | 50     | 62     | 91     | 133    | 81     | 58     | 77     |  |
| Unknown Claims         | -      | -      | -      | -      | -      | -      | -      | -      | -      | -      | -      | -      |  |
| Claims - Cumulative    | 58,391 | 59,073 | 59,840 | 60,565 | 61,520 | 62,463 | 63,409 | 64,465 | 66,499 | 67,462 | 68,449 | 69,355 |  |