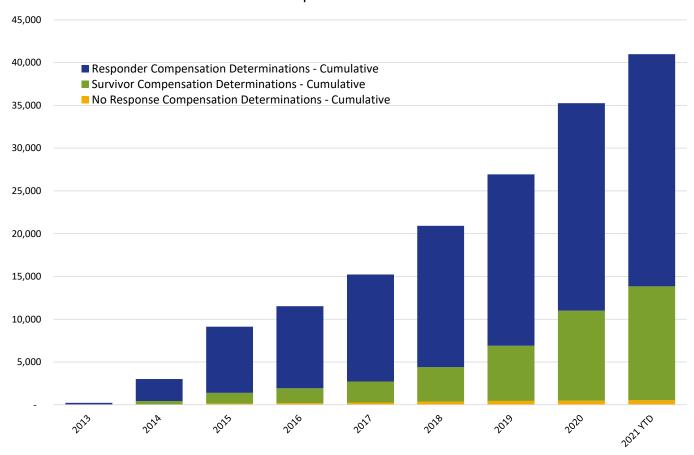

#### Cumulative Claims with Compensation Determinations Responder & Survivor

|                                                      | 2013 | 2014  | 2015  | 2016  | 2017   | 2018   | 2019   | 2020   | 2021 YTD |
|------------------------------------------------------|------|-------|-------|-------|--------|--------|--------|--------|----------|
| Responder Compensation Determinations - Cumulative   | 218  | 2,579 | 7,739 | 9,595 | 12,491 | 16,512 | 20,032 | 24,269 | 27,148   |
| Survivor Compensation Determinations - Cumulative    | 6    | 403   | 1,263 | 1,740 | 2,465  | 4,032  | 6,461  | 10,523 | 13,326   |
| No Response Compensation Determinations - Cumulative | 1    | 25    | 130   | 192   | 284    | 369    | 441    | 472    | 515      |