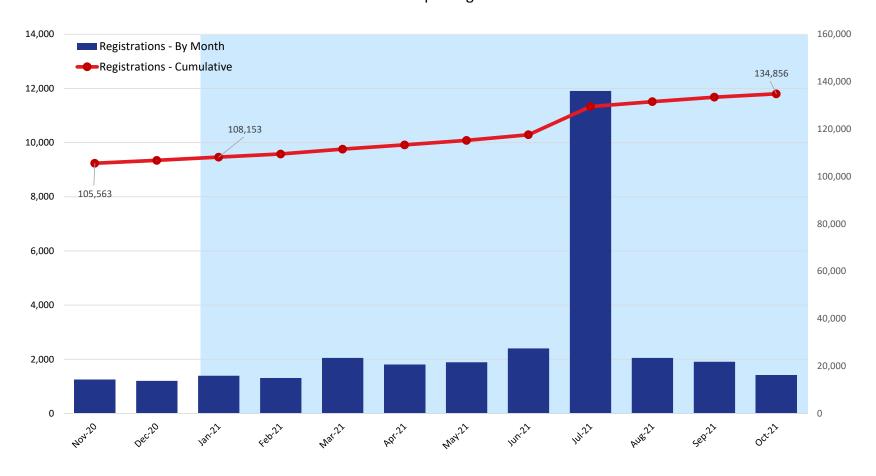

#### **Unique Registrations**

|                            | 2020    |         | 2021    |         |         |         |         |         |         |         |         |         |  |  |
|----------------------------|---------|---------|---------|---------|---------|---------|---------|---------|---------|---------|---------|---------|--|--|
|                            | Nov     | Dec     | Jan     | Feb     | Mar     | Apr     | May     | Jun     | Jul     | Aug     | Sep     | Oct     |  |  |
| Registrations - By Month   | 1,238   | 1,202   | 1,388   | 1,307   | 2,048   | 1,800   | 1,887   | 2,397   | 11,904  | 2,047   | 1,906   | 1,407   |  |  |
| Registrations - Cumulative | 105,563 | 106,765 | 108,153 | 109,460 | 111,508 | 113,308 | 115,195 | 117,592 | 129,496 | 131,543 | 133,449 | 134,856 |  |  |