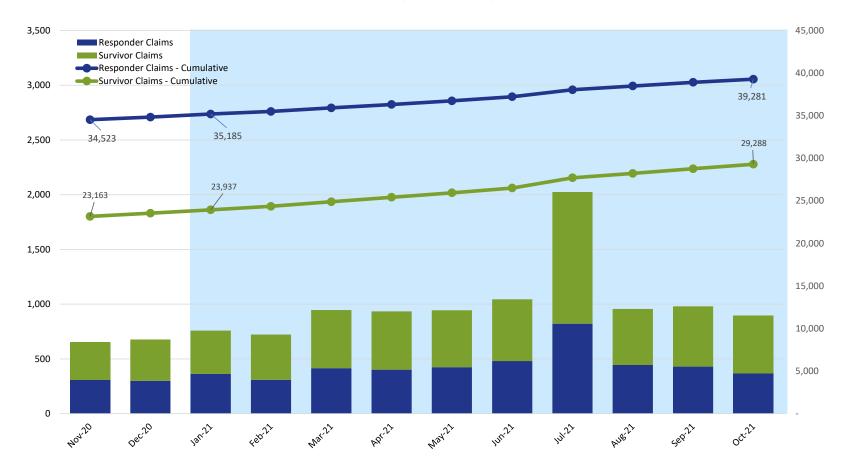

#### Claims Submitted by Month: Responder & Survivor

|                     | 2020   | )      | 2021   |        |        |        |        |        |        |        |        |        |  |  |
|---------------------|--------|--------|--------|--------|--------|--------|--------|--------|--------|--------|--------|--------|--|--|
|                     | Nov    | Dec    | Jan    | Feb    | Mar    | Apr    | May    | Jun    | Jul    | Aug    | Sep    | Oct    |  |  |
| Responder Claims    | 307    | 300    | 362    | 308    | 415    | 402    | 424    | 481    | 822    | 444    | 430    | 370    |  |  |
| Survivor Claims     | 343    | 378    | 396    | 414    | 531    | 532    | 520    | 563    | 1,202  | 512    | 550    | 527    |  |  |
| No Response Claims  | 2      | 4      | 9      | 3      | 9      | 9      | 2      | 12     | 10     | 7      | 7      | 9      |  |  |
| Claims - Cumulative | 58,391 | 59,073 | 59,840 | 60,565 | 61,520 | 62,463 | 63,409 | 64,465 | 66,499 | 67,462 | 68,449 | 69,355 |  |  |