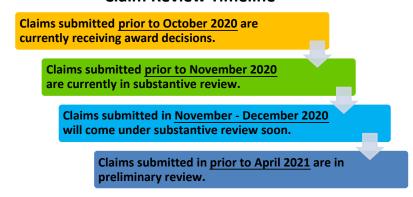

#### **Claim Review Timeline**



#### **Unique Registrations**



|                            | 2020    |         | 2021    |         |         |         |         |         |         |         |         |         |  |  |
|----------------------------|---------|---------|---------|---------|---------|---------|---------|---------|---------|---------|---------|---------|--|--|
|                            | Nov     | Dec     | Jan     | Feb     | Mar     | Apr     | May     | Jun     | Jul     | Aug     | Sep     | Oct     |  |  |
| Registrations - By Month   | 1,238   | 1,202   | 1,388   | 1,307   | 2,048   | 1,800   | 1,887   | 2,397   | 11,904  | 2,047   | 1,906   | 1,407   |  |  |
| Registrations - Cumulative | 105,563 | 106,765 | 108,153 | 109,460 | 111,508 | 113,308 | 115,195 | 117,592 | 129,496 | 131,543 | 133,44