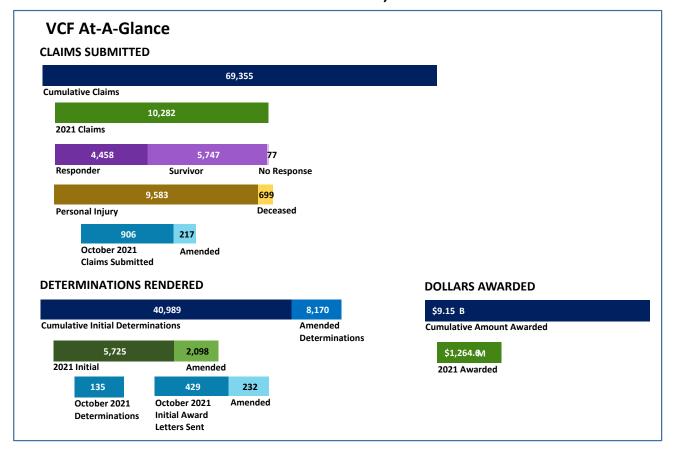

#### **Claim Review Timeline**



#### **Unique Registrations**



|                            | 2020    |         | 2021    |         |         |         |         |         |         |         |         |         |  |  |
|----------------------------|---------|---------|---------|---------|---------|---------|---------|---------|---------|---------|---------|---------|--|--|
|                            | Nov     | Dec     | Jan     | Feb     | Mar     | Apr     | May     | Jun     | Jul     | Aug     | Sep     | Oct     |  |  |
| Registrations - By Month   | 1,238   | 1,202   | 1,388   | 1,307   | 2,048   | 1,800   | 1,887   | 2,397   | 11,904  | 2,047   | 1,906   | 1,407   |  |  |
| Registrations - Cumulative | 105,563 | 106,765 | 108,153 | 109,460 | 111,508 | 113,308 | 115,195 | 11