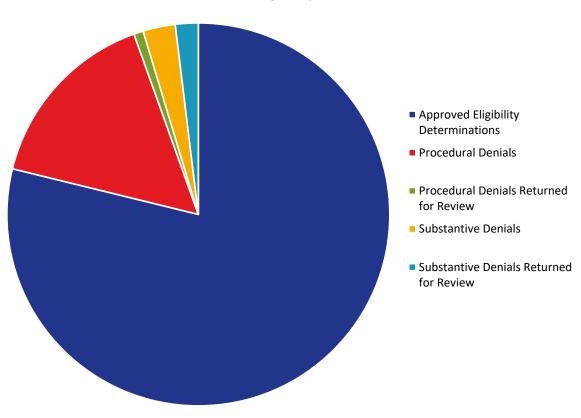

#### Compensation Determinations by Month: Initial & Amended

|                                     | 2020 |     | 2021 |     |     |     |     |     |     |     |     |     |  |  |
|-------------------------------------|------|-----|------|-----|-----|-----|-----|-----|-----|-----|-----|-----|--|--|
|                                     | Nov  | Dec | Jan  | Feb | Mar | Apr | May | Jun | Jul | Aug | Sep | Oct |  |  |
| Initial Compensation Determinations | 688  | 775 | 478  | 771 | 812 | 677 | 583 | 618 | 547 | 586 | 518 | 135 |  |  |
| Amended Compensation Determinations | 410  | 535 | 185  | 279 | 357 | 143 | 191 | 267 | 172 | 181 | 202 | 121 |  |  |

**NOTE:** This chart includes only those compensation determinations for which the claimant has been notified by the VCF in writing of the amount of their award. Once a claimant is notified, the determination is counted on this chart, but it is reflected in the month in which the award was finalized and deemed ready for final quality checks, not in the month in which the claimant was notified. The VCF process includes a series of quality checks that are completed before a claimant is notified. These quality checks may take several weeks or longer. This means that there are claims for which substantive review has been completed but they are not counted on this chart because the claimant has not yet been notified of the award. This also means that the monthly numbers shown here for prior months will change from one report to the next as claims completed in earlier months finish the quality check process and claimants are notified.