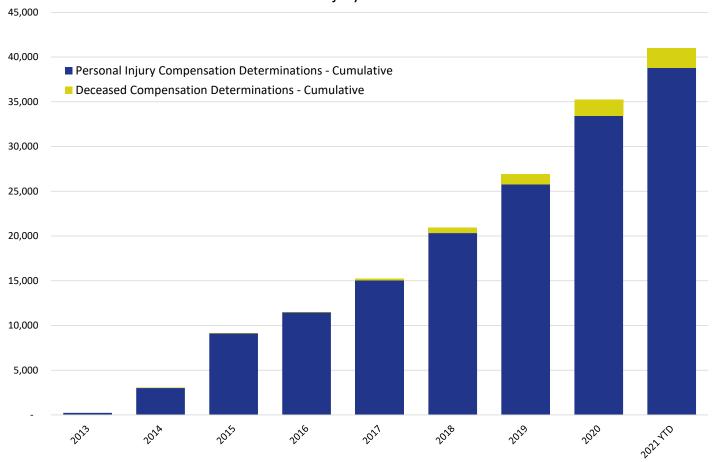

### Cumulative Claims with Compensation Determinations Personal Injury & Deceased

|                                                          | 2013 | 2014  | 2015  | 2016   | 2017   | 2018   | 2019   | 2020   | 2021 YTD |
|----------------------------------------------------------|------|-------|-------|--------|--------|--------|--------|--------|----------|
| Personal Injury Compensation Determinations - Cumulative | 225  | 2,999 | 9,112 | 11,473 | 15,058 | 20,320 | 25,776 | 33,455 | 38,788   |
| Deceased Compensation Determinations - Cumulative        | -    | 8     | 20    | 54     | 182    | 593    | 1,158  | 1,809  | 2,201    |