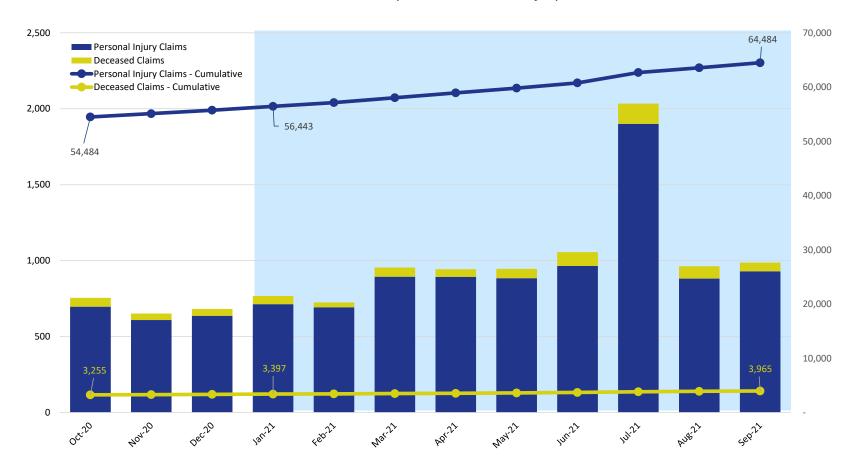

Claims Submitted by Month: Personal Injury & Deceased

|                        |        | 2020   |        |        | 2021   |        |        |        |        |        |        |        |  |  |  |
|------------------------|--------|--------|--------|--------|--------|--------|--------|--------|--------|--------|--------|--------|--|--|--|
|                        | Oct    | Nov    | Dec    | Jan    | Feb    | Mar    | Apr    | May    | Jun    | Jul    | Aug    | Sep    |  |  |  |
| Personal Injury Claims | 697    | 609    | 637    | 713    | 693    | 894    | 893    | 884    | 965    | 1,901  | 882    | 929    |  |  |  |
| Deceased Claims        | 58     | 43     | 45     | 54     | 32     | 61     | 50     | 62     | 91     | 133    | 81     | 58     |  |  |  |
| Unknown Claims         | -      | -      | -      | -      | -      | -      | -      | -      | -      | -      | -      | -      |  |  |  |
| Claims - Cumulative    | 57,739 | 58,391 | 59,073 | 59,840 | 60,565 | 61,520 | 62,463 | 63,409 | 64,465 | 66,499 | 67,462 | 68,449 |  |  |  |