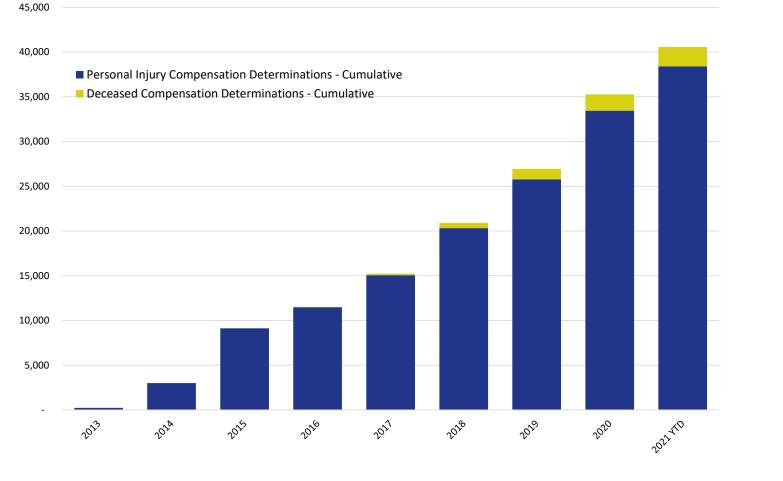

|                                                          | 2013 | 2014  | 2015  | 2016   | 2017   | 2018   | 2019   | 2020   | 2021 YTD |
|----------------------------------------------------------|------|-------|-------|--------|--------|--------|--------|--------|----------|
| Personal Injury Compensation Determinations - Cumulative | 225  | 2,999 | 9,112 | 11,473 | 15,058 | 20,320 | 25,776 | 33,455 | 38,394   |
| Deceased Compensation Determinations - Cumulative        | -    | 8     | 20    | 54     | 182    | 593    | 1,157  | 1,808  | 2,167    |