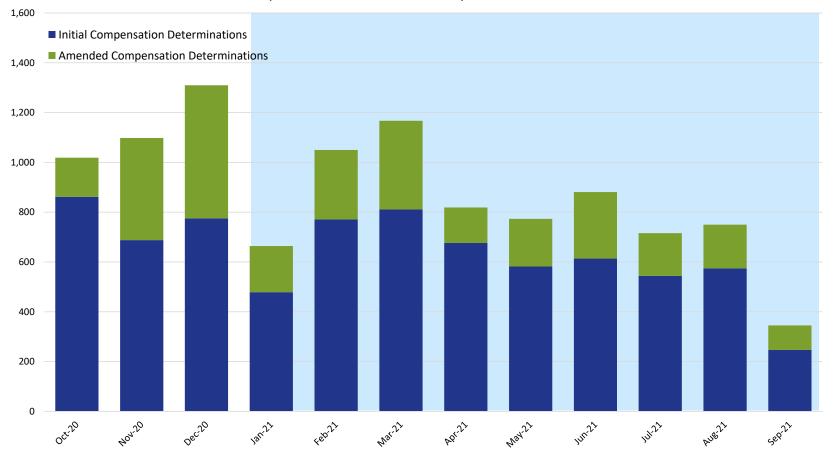

Compensation Determinations by Month: Initial & Amended

|                                     |     |     | 2021 |     |     |     |     |     |     |     |     |     |
|-------------------------------------|-----|-----|------|-----|-----|-----|-----|-----|-----|-----|-----|-----|
|                                     | Oct | Nov | Dec  | Jan | Feb | Mar | Apr | May | Jun | Jul | Aug | Sep |
| Initial Compensation Determinations | 862 | 688 | 775  | 479 | 771 | 811 | 676 | 582 | 614 | 544 | 574 | 247 |
| Amended Compensation Determinations | 157 | 410 | 535  | 185 | 279 | 356 | 143 | 191 | 267 | 172 | 176 | 98  |

**NOTE:** This chart includes only those compensation determinations for which the claimant has been notified by the VCF in writing of the amount of their award. Once a claimant is notified, the determination is counted on this chart, but it is reflected in the month in which the award was finalized and deemed ready for final quality checks, not in the month in which the claimant was notified. The VCF process includes a series of quality checks that are completed before a claimant is notified. These quality checks may take several weeks or longer. This means that there are claims for which substantive review has been completed but they are not counted on this chart because the claimant has not yet been notified of the award. This also means that the monthly numbers shown here for prior months will change from one report to the next as claims completed in earlier months finish the quality check process and claimants are notified.