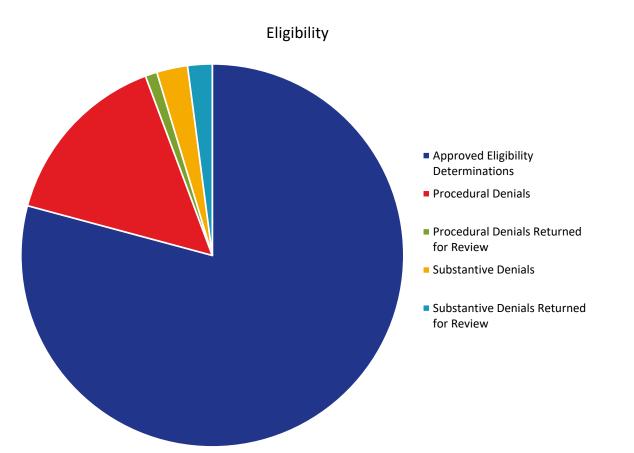

|                                         |        | 2020   |        | 2021   |        |        |        |        |        |        |        |        |  |  |
|-----------------------------------------|--------|--------|--------|--------|--------|--------|--------|--------|--------|--------|--------|--------|--|--|
|                                         | Oct    | Nov    | Dec    | Jan    | Feb    | Mar    | Apr    | May    | Jun    | Jul    | Aug    | Sep    |  |  |
| Approved Eligibility Determinations     | 34,688 | 35,309 | 36,090 | 36,561 | 37,368 | 38,183 | 38,862 | 39,463 | 40,039 | 40,547 | 41,153 | 41,679 |  |  |
| Procedural Denials                      | 5,326  | 5,342  | 5,789  | 6,566  | 6,894  | 7,106  | 7,318  | 7,422  | 7,656  | 7,787  | 7,966  | 7,966  |  |  |
| Procedural Denials Returned for Review  | 343    | 343    | 380    | 435    | 460    | 482    | 493    | 501    | 518    | 525    | 526    | 526    |  |  |
| Substantive Denials                     | 1,051  | 1,073  | 1,085  | 1,104  | 1,144  | 1,171  | 1,194  | 1,219  | 1,250  | 1,281  | 1,326  | 1,374  |  |  |
| Substantive Denials Returned for Review | 401    | 459    | 491    | 550    | 629    | 689    | 742    | 814    | 917    | 978    | 1,087  | 1,091  |  |  |