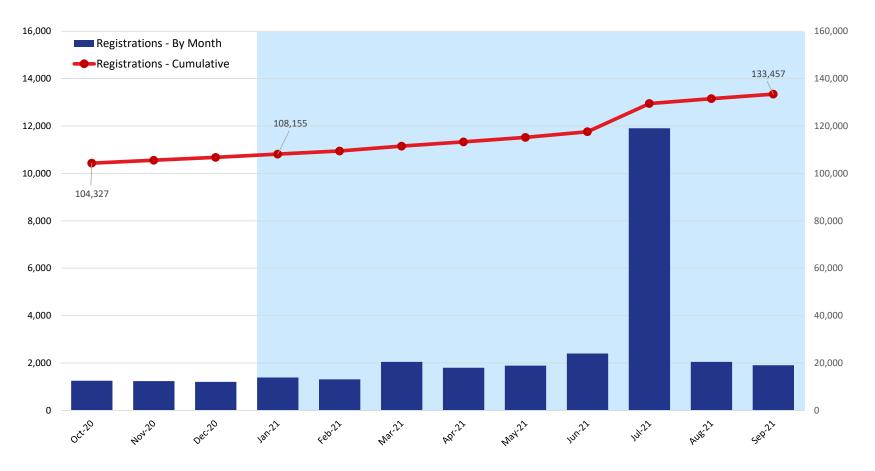

#### **Claim Review Timeline**

|                                   | 2020    |         |         |         | 2021    |         |         |         |         |         |         |         |  |  |
|-----------------------------------|---------|---------|---------|---------|---------|---------|---------|---------|---------|---------|---------|---------|--|--|
|                                   | Oct     | Nov     | Dec     | Jan     | Feb     | Mar     | Apr     | May     | Jun     | Jul     | Aug     | Sep     |  |  |
| Registrations - By Month          | 1,249   | 1,238   | 1,202   | 1,388   | 1,307   | 2,049   | 1,801   | 1,888   | 2,400   | 11,904  | 2,047   | 1,906   |  |  |
| <b>Registrations - Cumulative</b> | 104,327 | 105,565 | 106,767 | 108,155 | 109,462 | 111,511 | 113,312 | 115,200 | 117,600 | 129,504 | 131,551 | 133,457 |  |  |