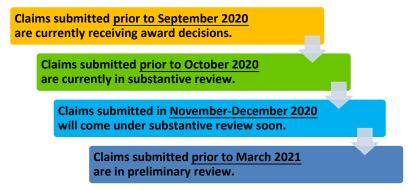

#### **Claim Review Timeline**







|                                   | 2020    |         |         |         | 2021    |         |         |         |         |         |         |         |  |  |
|-----------------------------------|---------|---------|---------|---------|---------|---------|---------|---------|---------|---------|---------|---------|--|--|
|                                   | Oct     | Nov     | Dec     | Jan     | Feb     | Mar     | Apr     | May     | Jun     | Jul     | Aug     | Sep     |  |  |
| Registrations - By Month          | 1,249   | 1,238   | 1,202   | 1,388   | 1,307   | 2,049   | 1,801   | 1,888   | 2,400   | 11,904  | 2,047   | 1,906   |  |  |
| <b>Registrations - Cumulative</b> | 104,327 | 105,565 | 106,767 | 108,155 | 109,462 | 111,511 | 113,312 | 115,200 | 117,600 | 129,504 |