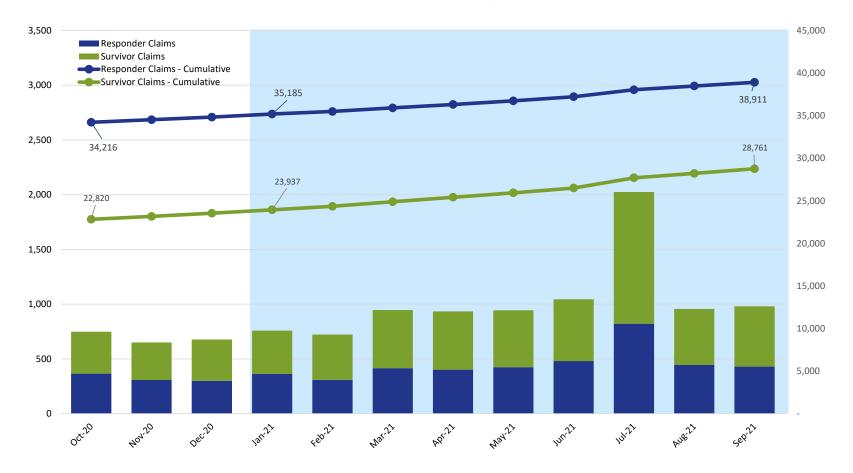

Claims Submitted by Month: Responder & Survivor

|                     |        | 2020   |        |        | 2021   |        |        |        |        |        |        |        |  |  |  |
|---------------------|--------|--------|--------|--------|--------|--------|--------|--------|--------|--------|--------|--------|--|--|--|
|                     | Oct    | Nov    | Dec    | Jan    | Feb    | Mar    | Apr    | May    | Jun    | Jul    | Aug    | Sep    |  |  |  |
| Responder Claims    | 366    | 307    | 300    | 362    | 308    | 415    | 402    | 424    | 481    | 822    | 444    | 430    |  |  |  |
| Survivor Claims     | 382    | 343    | 378    | 396    | 414    | 531    | 532    | 520    | 563    | 1,202  | 512    | 550    |  |  |  |
| No Response Claims  | 7      | 2      | 4      | 9      | 3      | 9      | 9      | 2      | 12     | 10     | 7      | 7      |  |  |  |
| Claims - Cumulative | 57,739 | 58,391 | 59,073 | 59,840 | 60,565 | 61,520 | 62,463 | 63,409 | 64,465 | 66,499 | 67,462 | 68,449 |  |  |  |