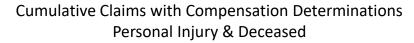

Claims Submitted by Month: Personal Injury & Deceased

|                        |        | 2020   |        |        | 2021   |        |        |        |        |        |        |        |  |  |  |
|------------------------|--------|--------|--------|--------|--------|--------|--------|--------|--------|--------|--------|--------|--|--|--|
|                        | Oct    | Nov    | Dec    | Jan    | Feb    | Mar    | Apr    | May    | Jun    | Jul    | Aug    | Sep    |  |  |  |
| Personal Injury Claims | 697    | 609    | 637    | 713    | 693    | 894    | 893    | 884    | 965    | 1,901  | 882    | 929    |  |  |  |
| Deceased Claims        | 58     | 43     | 45     | 54     | 32     | 61     | 50     | 62     | 91     | 133    | 81     | 58     |  |  |  |
| Unknown Claims         | -      | -      | -      | -      | -      | -      | -      | -      | -      | -      | -      | -      |  |  |  |
| Claims - Cumulative    | 57,739 | 58,391 | 59,073 | 59,840 | 60,565 | 61,520 | 62,463 | 63,409 | 64,465 | 66,499 | 67,462 | 68,449 |  |  |  |