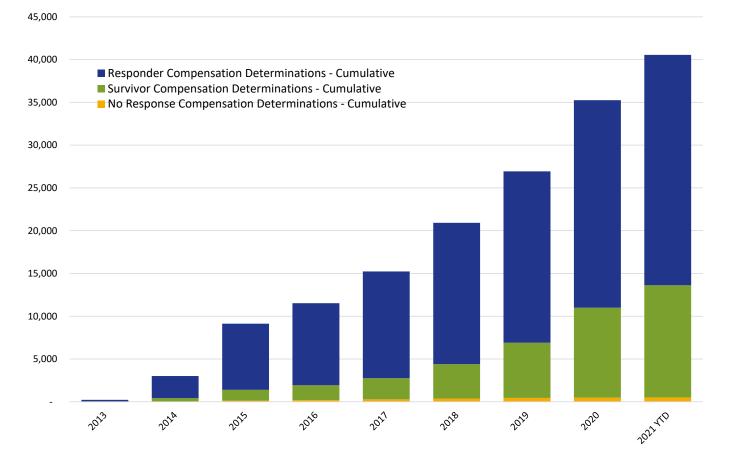

#### Cumulative Claims with Compensation Determinations Responder & Survivor

|                                                      | 2013 | 2014  | 2015  | 2016  | 2017   | 2018   | 2019   | 2020   | 2021 YTD |
|------------------------------------------------------|------|-------|-------|-------|--------|--------|--------|--------|----------|
| Responder Compensation Determinations - Cumulative   | 218  | 2,579 | 7,739 | 9,595 | 12,491 | 16,512 | 20,031 | 24,268 | 26,939   |
| Survivor Compensation Determinations - Cumulative    | 6    | 403   | 1,263 | 1,740 | 2,465  | 4,032  | 6,461  | 10,523 | 13,109   |
| No Response Compensation Determinations - Cumulative | 1    | 25    | 130   | 192   | 284    | 369    | 441    | 472    | 513      |