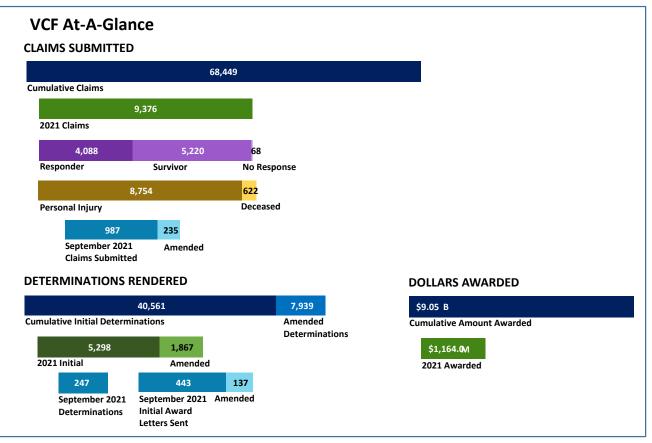

#### **Claim Review Timeline**







|                                   | 2020    |         |         |         | 2021    |         |         |         |         |         |         |         |  |  |
|-----------------------------------|---------|---------|---------|---------|---------|---------|---------|---------|---------|---------|---------|---------|--|--|
|                                   | Oct     | Nov     | Dec     | Jan     | Feb     | Mar     | Apr     | May     | Jun     | Jul     | Aug     | Sep     |  |  |
| Registrations - By Month          | 1,249   | 1,238   | 1,202   | 1,388   | 1,307   | 2,049   | 1,801   | 1,888   | 2,400   | 11,904  | 2,047   | 1,906   |  |  |
| <b>Registrations - Cumulative</b> | 104,327 | 105,565 | 106,767 | 108,155 | 109,462 | 111,511 | 113,31