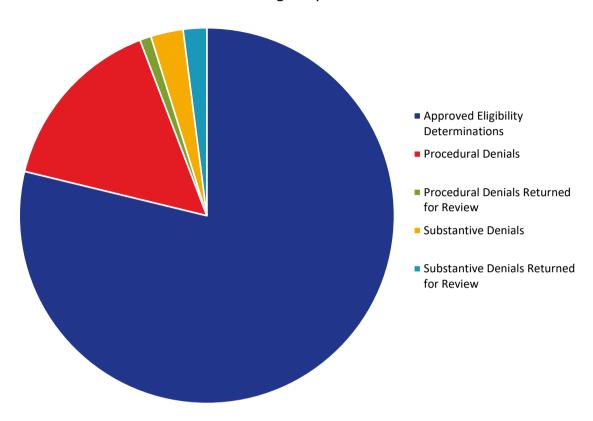

Eligibility

|                                         | 2020   |        |        |        | 2021   |        |        |        |        |        |        |        |  |
|-----------------------------------------|--------|--------|--------|--------|--------|--------|--------|--------|--------|--------|--------|--------|--|
|                                         | Sep    | Oct    | Nov    | Dec    | Jan    | Feb    | Mar    | Apr    | May    | Jun    | Jul    | Aug    |  |
| Approved Eligibility Determinations     | 33,904 | 34,689 | 35,310 | 36,091 | 36,562 | 37,369 | 38,184 | 38,863 | 39,464 | 40,040 | 40,548 | 41,154 |  |
| Procedural Denials                      | 5,317  | 5,366  | 5,382  | 5,836  | 6,623  | 6,955  | 7,175  | 7,387  | 7,496  | 7,738  | 7,869  | 8,049  |  |
| Procedural Denials Returned for Review  | 338    | 342    | 343    | 378    | 436    | 464    | 480    | 492    | 495    | 504    | 511    | 511    |  |
| Substantive Denials                     | 1,024  | 1,067  | 1,089  | 1,106  | 1,132  | 1,176  | 1,214  | 1,240  | 1,268  | 1,304  | 1,334  | 1,461  |  |
| Substantive Denials Returned for Review | 351    | 408    | 470    | 498    | 554    | 636    | 694    | 750    | 832    | 946    | 1,019  | 1,059  |  |