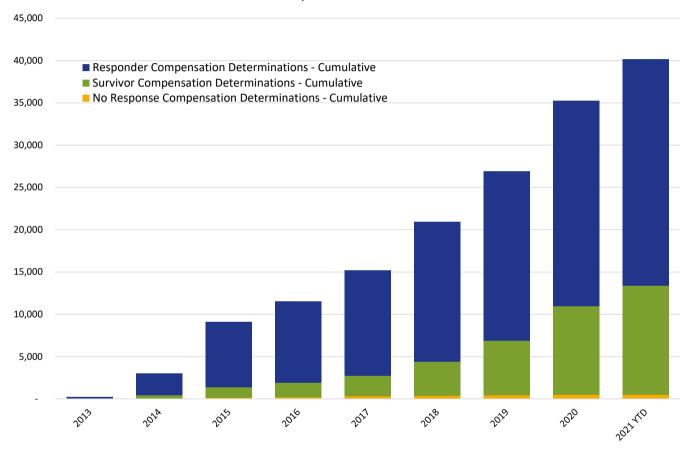

### Cumulative Claims with Compensation Determinations Responder & Survivor

|                                                      | 2013 | 2014  | 2015  | 2016  | 2017   | 2018   | 2019   | 2020   | 2021 YTD |
|------------------------------------------------------|------|-------|-------|-------|--------|--------|--------|--------|----------|
| Responder Compensation Determinations - Cumulative   | 218  | 2,579 | 7,739 | 9,595 | 12,491 | 16,512 | 20,031 | 24,268 | 26,739   |
| Survivor Compensation Determinations - Cumulative    | 6    | 403   | 1,263 | 1,740 | 2,465  | 4,032  | 6,461  | 10,523 | 12,871   |
| No Response Compensation Determinations - Cumulative | 1    | 25    | 130   | 192   | 284    | 369    | 441    | 472    | 509      |