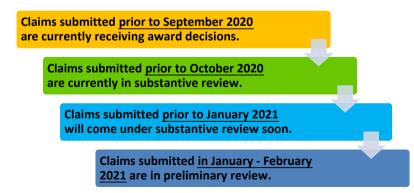

#### **Claim Review Timeline**



### **Unique Registrations**



|                            | 2020    |         |         |         |         | 2021    |         |         |         |         |         |         |  |  |
|----------------------------|---------|---------|---------|---------|---------|---------|---------|---------|---------|---------|---------|---------|--|--|
|                            | Sep     | Oct     | Nov     | Dec     | Jan     | Feb     | Mar     | Apr     | May     | Jun     | Jul     | Aug     |  |  |
| Registrations - By Month   | 1,449   | 1,250   | 1,238   | 1,203   | 1,388   | 1,307   | 2,049   | 1,801   | 1,890   | 2,400   | 11,907  | 2,048   |  |  |
| Registrations - Cumulative | 103,080 | 104,330 | 105,568 | 106,771 | 108,159 | 109,466 | 111,515 | 113,316 | 115,206 | 117,606 | 129,513