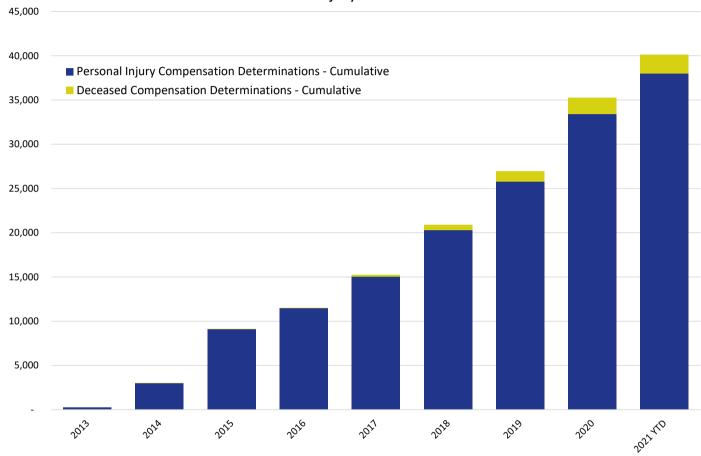

## Cumulative Claims with Compensation Determinations Personal Injury & Deceased

|                                                          | 2013 | 2014  | 2015  | 2016   | 2017   | 2018   | 2019   | 2020   | 2021 YTD |
|----------------------------------------------------------|------|-------|-------|--------|--------|--------|--------|--------|----------|
| Personal Injury Compensation Determinations - Cumulative | 225  | 2,999 | 9,112 | 11,473 | 15,058 | 20,320 | 25,776 | 33,456 | 37,987   |
| Deceased Compensation Determinations - Cumulative        | -    | 8     | 20    | 54     | 182    | 593    | 1,157  | 1,807  | 2,132    |