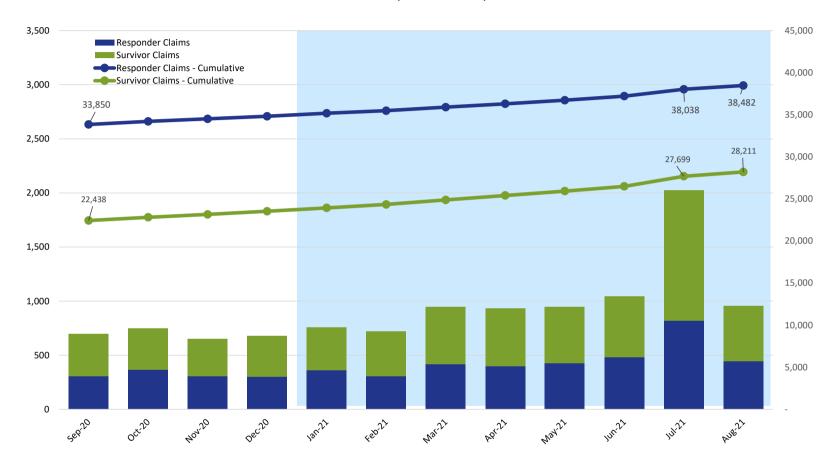

#### Claims Submitted by Month: Responder & Survivor

|                     |        | 2020   |        |        |        | 2021   |        |        |        |        |        |        |  |  |
|---------------------|--------|--------|--------|--------|--------|--------|--------|--------|--------|--------|--------|--------|--|--|
|                     | Sep    | Oct    | Nov    | Dec    | Jan    | Feb    | Mar    | Apr    | May    | Jun    | Jul    | Aug    |  |  |
| Responder Claims    | 306    | 366    | 307    | 300    | 362    | 308    | 415    | 402    | 425    | 481    | 822    | 444    |  |  |
| Survivor Claims     | 393    | 382    | 343    | 378    | 396    | 414    | 531    | 532    | 520    | 563    | 1,202  | 512    |  |  |
| No Response Claims  | 7      | 7      | 2      | 4      | 9      | 3      | 9      | 9      | 2      | 12     | 10     | 7      |  |  |
| Claims - Cumulative | 56,984 | 57,739 | 58,391 | 59,073 | 59,840 | 60,565 | 61,520 | 62,463 | 63,410 | 64,466 | 66,500 | 67,463 |  |  |