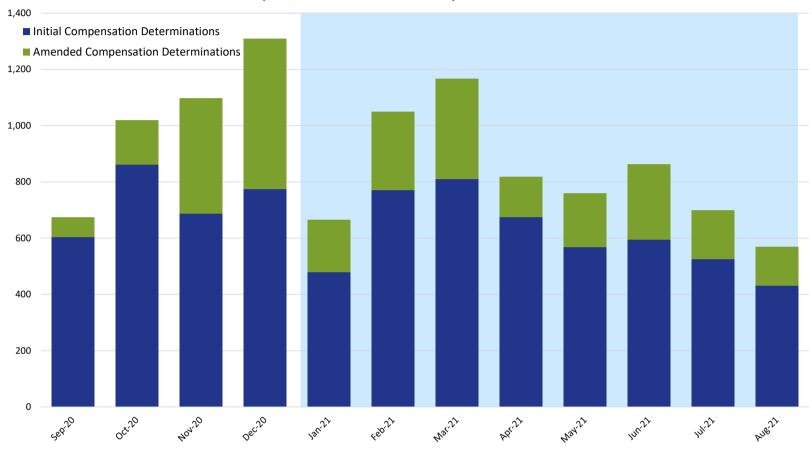

#### Compensation Determinations by Month: Initial & Amended

|                                     | 2020 |     |     |     | 2021 |     |     |     |     |     |     |     |  |
|-------------------------------------|------|-----|-----|-----|------|-----|-----|-----|-----|-----|-----|-----|--|
|                                     | Sep  | Oct | Nov | Dec | Jan  | Feb | Mar | Apr | May | Jun | Jul | Aug |  |
| Initial Compensation Determinations | 603  | 862 | 688 | 775 | 479  | 771 | 810 | 675 | 569 | 596 | 525 | 431 |  |
| Amended Compensation Determinations | 71   | 157 | 410 | 535 | 185  | 279 | 356 | 143 | 191 | 267 | 173 | 138 |  |

**NOTE:** This chart includes only those compensation determinations for which the claimant has been notified by the VCF in writing of the amount of their award. Once a claimant is notified, the determination is counted on this chart, but it is reflected in the month in which the award was finalized and deemed ready for final quality checks, not in the month in which the claimant was notified. The VCF process includes a series of quality checks that are completed before a claimant is notified. These quality checks may take several weeks or longer. This means that there are claims for which substantive review has been completed but they are not counted on this chart because the claimant has not yet been notified of the award. This also means that the monthly numbers shown here for prior months will change from one report to the next as claims completed in earlier months finish the quality check process and claimants are notified.