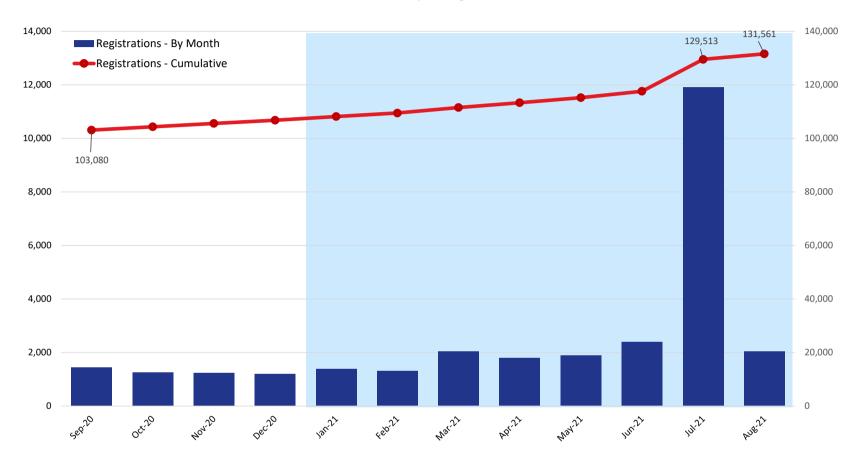

### **Unique Registrations**

|                            | 2020    |         |         |         |         | 2021    |         |         |         |         |         |         |  |  |
|----------------------------|---------|---------|---------|---------|---------|---------|---------|---------|---------|---------|---------|---------|--|--|
|                            | Sep     | Oct     | Nov     | Dec     | Jan     | Feb     | Mar     | Apr     | May     | Jun     | Jul     | Aug     |  |  |
| Registrations - By Month   | 1,449   | 1,250   | 1,238   | 1,203   | 1,388   | 1,307   | 2,049   | 1,801   | 1,890   | 2,400   | 11,907  | 2,048   |  |  |
| Registrations - Cumulative | 103,080 | 104,330 | 105,568 | 106,771 | 108,159 | 109,466 | 111,515 | 113,316 | 115,206 | 117,606 | 129,513 | 131,561 |  |  |