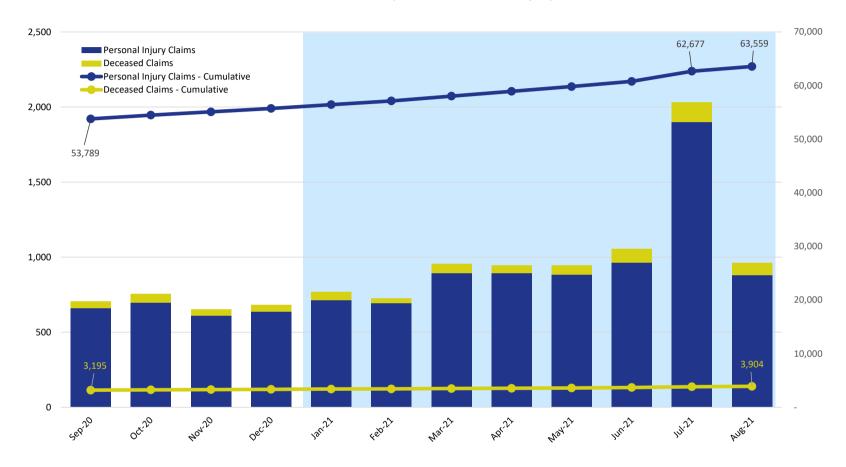

#### Claims Submitted by Month: Personal Injury & Deceased

|                        | 2020   |        |        | 2021   |        |        |        |        |        |        |        |        |
|------------------------|--------|--------|--------|--------|--------|--------|--------|--------|--------|--------|--------|--------|
|                        | Sep    | Oct    | Nov    | Dec    | Jan    | Feb    | Mar    | Apr    | May    | Jun    | Jul    | Aug    |
| Personal Injury Claims | 660    | 698    | 609    | 637    | 713    | 693    | 894    | 893    | 885    | 965    | 1,901  | 882    |
| Deceased Claims        | 46     | 57     | 43     | 45     | 54     | 32     | 61     | 50     | 62     | 91     | 133    | 81     |
| Unknown Claims         | -      | -      | -      | -      | -      | -      | -      | -      | -      | -      | -      | -      |
| Claims - Cumulative    | 56,984 | 57,739 | 58,391 | 59,073 | 59,840 | 60,565 | 61,520 | 62,463 | 63,410 | 64,466 | 66,500 | 67,463 |