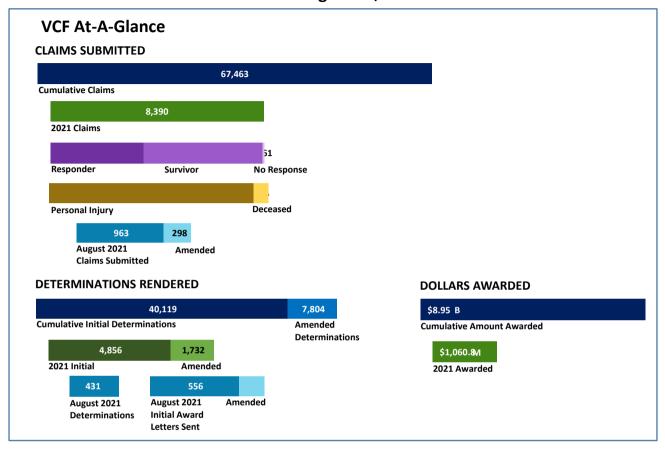

#### Claims Submitted by Month: Personal Injury & Deceased

|                        | 2020   |        |        | 2021   |        |        |        |        |        |        |        |        |
|------------------------|--------|--------|--------|--------|--------|--------|--------|--------|--------|--------|--------|--------|
|                        | Sep    | Oct    | Nov    | Dec    | Jan    | Feb    | Mar    | Apr    | May    | Jun    | Jul    | Aug    |
| Personal Injury Claims | 660    | 698    | 609    | 637    | 713    | 693    | 894    | 893    | 885    | 965    | 1,901  | 882    |
| Deceased Claims        | 46     | 57     | 43     | 45     | 54     | 32     | 61     | 50     | 62     | 91     | 133    | 81     |
| Unknown Claims         | -      | -      | -      | -      | -      | -      | -      | -      | -      | -      | -      | -      |
| Claims - Cumulative    | 56,984 | 57,739 | 58,391 | 59,073 | 59,840 | 60,565 | 61,520 | 62,463 | 63,410 | 64,466 | 66,500 | 67,463 |

#### Claims Submitted by Month: Responder & Survivor

|                     |        | 2020   |        |        |        | 2021   |        |        |        |        |        |        |  |  |
|---------------------|--------|--------|--------|--------|--------|--------|--------|--------|--------|--------|--------|--------|--|--|
|                     | Sep    | Oct    | Nov    | Dec    | Jan    | Feb    | Mar    | Apr    | May    | Jun    | Jul    | Aug    |  |  |
| Responder Claims    | 306    | 366    | 307    | 300    | 362    | 308    | 415    | 402    | 425    | 481    | 822    | 444    |  |  |
| Survivor Claims     | 393    | 382    | 343    | 378    | 396    | 414    | 531    | 532    | 520    | 563    | 1,202  | 512    |  |  |
| No Response Claims  | 7      | 7      | 2      | 4      | 9      | 3      | 9      | 9      | 2      | 12     | 10     | 7      |  |  |
| Claims - Cumulative | 56,984 | 57,739 | 58,391 | 59,073 | 59,840 | 60,565 | 61,520 | 62,463 | 63,410 | 64,466 | 66,500 | 67,463 |  |  |

#### Compensation Determinations by Month: Initial & Amended

|                                     | 2020 |     |     |     | 2021 |     |     |     |     |     |     |     |  |
|-------------------------------------|------|-----|-----|-----|------|-----|-----|-----|-----|-----|-----|-----|--|
|                                     | Sep  | Oct | Nov | Dec | Jan  | Feb | Mar | Apr | May | Jun | Jul | Aug |  |
| Initial Compensation Determinations | 603  | 862 | 688 | 775 | 479  | 771 | 810 | 675 | 569 | 596 | 525 | 431 |  |
| Amended Compensation Determinations | 71   | 157 | 410 | 535 | 185  | 279 | 356 | 143 | 191 | 267 | 173 | 138 |  |