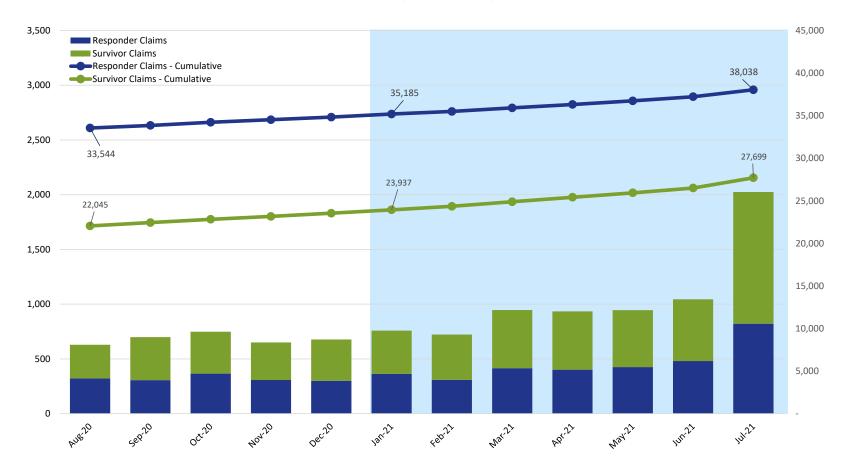

### Claims Submitted by Month: Responder & Survivor

|                     |        | 2020   |        |        |        | 2021   |        |        |        |        |        |        |  |
|---------------------|--------|--------|--------|--------|--------|--------|--------|--------|--------|--------|--------|--------|--|
|                     | Aug    | Sep    | Oct    | Nov    | Dec    | Jan    | Feb    | Mar    | Apr    | May    | Jun    | Jul    |  |
| Responder Claims    | 322    | 306    | 366    | 307    | 300    | 362    | 308    | 415    | 402    | 425    | 481    | 822    |  |
| Survivor Claims     | 307    | 393    | 382    | 343    | 378    | 396    | 414    | 531    | 532    | 520    | 563    | 1,202  |  |
| No Response Claims  | 8      | 7      | 7      | 2      | 4      | 9      | 3      | 9      | 9      | 2      | 12     | 10     |  |
| Claims - Cumulative | 56,278 | 56,984 | 57,739 | 58,391 | 59,073 | 59,840 | 60,565 | 61,520 | 62,463 | 63,410 | 64,466 | 66,500 |  |