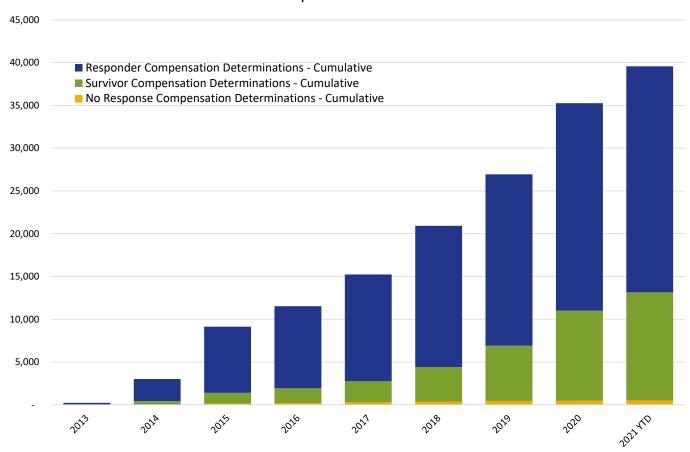

### Cumulative Claims with Compensation Determinations Responder & Survivor

|                                                      | 2013 | 2014  | 2015  | 2016  | 2017   | 2018   | 2019   | 2020   | 2021 YTD |
|------------------------------------------------------|------|-------|-------|-------|--------|--------|--------|--------|----------|
| Responder Compensation Determinations - Cumulative   | 218  | 2,579 | 7,739 | 9,595 | 12,491 | 16,512 | 20,031 | 24,268 | 26,427   |
| Survivor Compensation Determinations - Cumulative    | 6    | 403   | 1,263 | 1,740 | 2,465  | 4,032  | 6,461  | 10,523 | 12,634   |
| No Response Compensation Determinations - Cumulative | 1    | 25    | 130   | 192   | 284    | 369    | 441    | 472    | 503      |