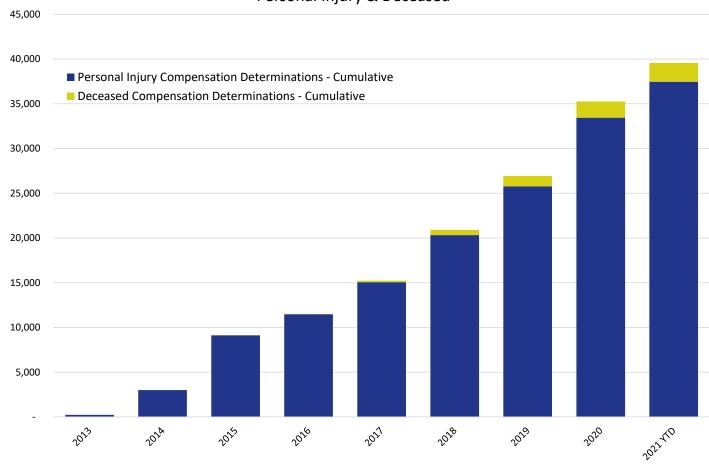

## Cumulative Claims with Compensation Determinations Personal Injury & Deceased

|                                                          | 2013 | 2014  | 2015  | 2016   | 2017   | 2018   | 2019   | 2020   | 2021 YTD |
|----------------------------------------------------------|------|-------|-------|--------|--------|--------|--------|--------|----------|
| Personal Injury Compensation Determinations - Cumulative | 225  | 2,999 | 9,112 | 11,473 | 15,058 | 20,320 | 25,776 | 33,456 | 37,461   |
| Deceased Compensation Determinations - Cumulative        | -    | 8     | 20    | 54     | 182    | 593    | 1,157  | 1,807  | 2,103    |