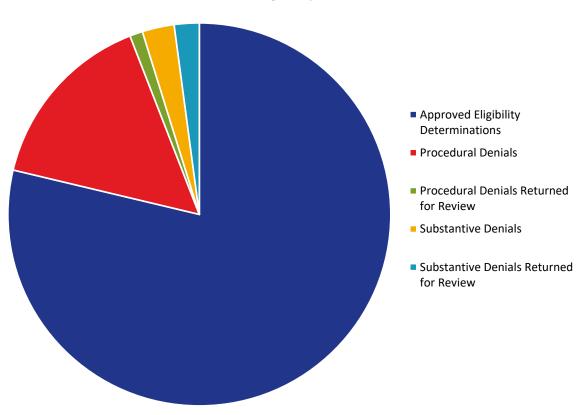

### Compensation Determinations by Month: Initial & Amended

|                                     |     | 2020 | 2021 |     |     |     |     |     |     |     |     |     |
|-------------------------------------|-----|------|------|-----|-----|-----|-----|-----|-----|-----|-----|-----|
|                                     | Aug | Sep  | Oct  | Nov | Dec | Jan | Feb | Mar | Apr | May | Jun | Jul |
| Initial Compensation Determinations | 780 | 603  | 862  | 688 | 775 | 479 | 771 | 807 | 674 | 555 | 561 | 454 |
| Amended Compensation Determinations | 37  | 71   | 157  | 410 | 535 | 185 | 279 | 356 | 143 | 189 | 263 | 160 |

**NOTE:** This chart includes only those compensation determinations for which the claimant has been notified by the VCF in writing of the amount of their award. Once a claimant is notified, the determination is counted on this chart, but it is reflected in the month in which the award was finalized and deemed ready for final quality checks, not in the month in which the claimant was notified. The VCF process includes a series of quality checks that are completed before a claimant is notified. These quality checks may take several weeks or longer. This means that there are claims for which substantive review has been completed but they are not counted on this chart because the claimant has not yet been notified of the award. This also means that the monthly numbers shown here for prior months will change from one report to the next as claims completed in earlier months finish the quality check process and claimants are notified.