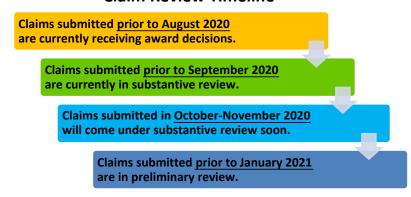

#### **Claim Review Timeline**



### **Unique Registrations**



|                            | 2020    |         |         |         |         | 2021    |         |         |         |         |         |         |  |
|----------------------------|---------|---------|---------|---------|---------|---------|---------|---------|---------|---------|---------|---------|--|
|                            | Aug     | Sep     | Oct     | Nov     | Dec     | Jan     | Feb     | Mar     | Apr     | May     | Jun     | Jul     |  |
| Registrations - By Month   | 1,215   | 1,449   | 1,250   | 1,238   | 1,203   | 1,388   | 1,307   | 2,049   | 1,801   | 1,890   | 2,402   | 11,910  |  |
| Registrations - Cumulative | 101,628 | 103,077 | 104,327 | 105,565 | 106,768 | 108,156 | 109,463 | 111,512 | 113,313 | 115,203 | 117,605 | 129,515 |