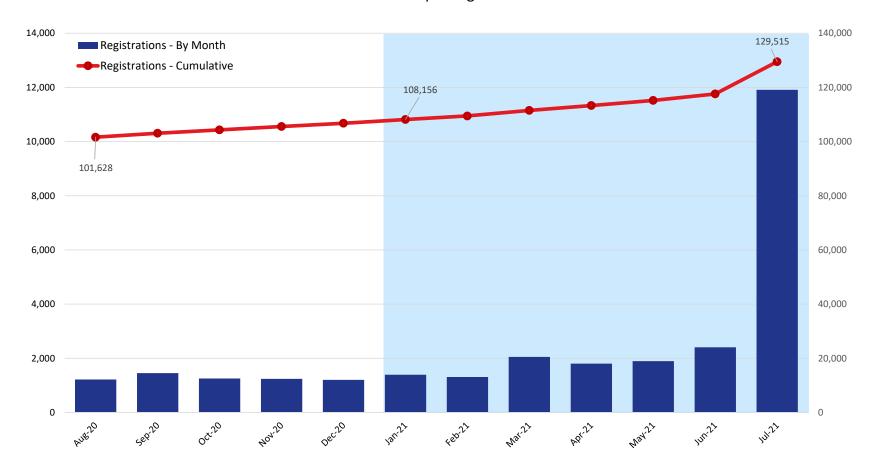

### **Unique Registrations**

|                            | 2020    |         |         |         |         | 2021    |         |         |         |         |         |         |  |
|----------------------------|---------|---------|---------|---------|---------|---------|---------|---------|---------|---------|---------|---------|--|
|                            | Aug     | Sep     | Oct     | Nov     | Dec     | Jan     | Feb     | Mar     | Apr     | May     | Jun     | Jul     |  |
| Registrations - By Month   | 1,215   | 1,449   | 1,250   | 1,238   | 1,203   | 1,388   | 1,307   | 2,049   | 1,801   | 1,890   | 2,402   | 11,910  |  |
| Registrations - Cumulative | 101,628 | 103,077 | 104,327 | 105,565 | 106,768 | 108,156 | 109,463 | 111,512 | 113,313 | 115,203 | 117,605 | 129,515 |  |