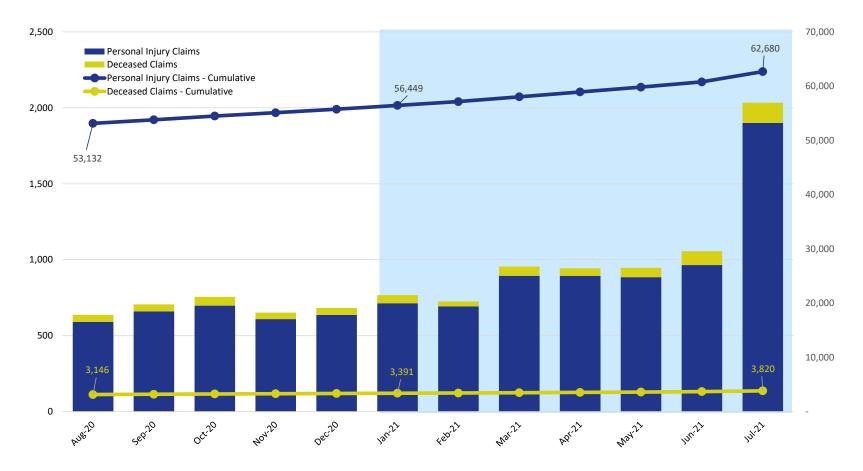

### Claims Submitted by Month: Personal Injury & Deceased

|                        |        | 2020   |        |        |        | 2021   |        |        |        |        |        |        |  |
|------------------------|--------|--------|--------|--------|--------|--------|--------|--------|--------|--------|--------|--------|--|
|                        | Aug    | Sep    | Oct    | Nov    | Dec    | Jan    | Feb    | Mar    | Apr    | May    | Jun    | Jul    |  |
| Personal Injury Claims | 590    | 660    | 698    | 609    | 637    | 713    | 693    | 894    | 893    | 885    | 965    | 1,901  |  |
| Deceased Claims        | 47     | 46     | 57     | 43     | 45     | 54     | 32     | 61     | 50     | 62     | 91     | 133    |  |
| Unknown Claims         | -      | -      | -      | -      | -      | -      | -      | -      | -      | -      | -      | -      |  |
| Claims - Cumulative    | 56,278 | 56,984 | 57,739 | 58,391 | 59,073 | 59,840 | 60,565 | 61,520 | 62,463 | 63,410 | 64,466 | 66,500 |  |