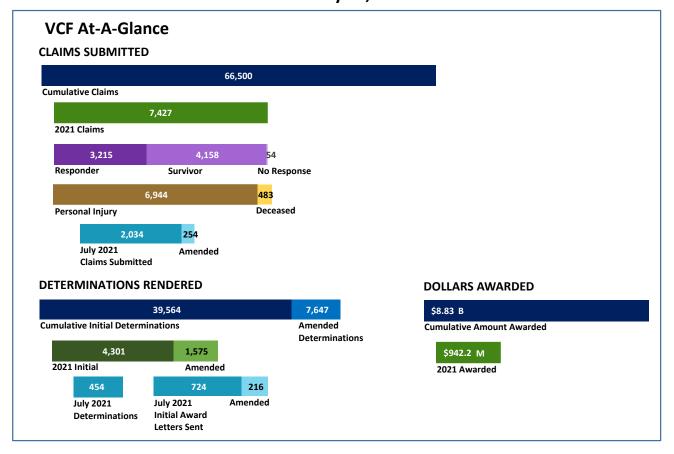

### Claims Submitted by Month: Personal Injury & Deceased

|                        |        | 2020   |        |        |        | 2021   |        |        |        |        |        |        |  |
|------------------------|--------|--------|--------|--------|--------|--------|--------|--------|--------|--------|--------|--------|--|
|                        | Aug    | Sep    | Oct    | Nov    | Dec    | Jan    | Feb    | Mar    | Apr    | May    | Jun    | Jul    |  |
| Personal Injury Claims | 590    | 660    | 698    | 609    | 637    | 713    | 693    | 894    | 893    | 885    | 965    | 1,901  |  |
| Deceased Claims        | 47     | 46     | 57     | 43     | 45     | 54     | 32     | 61     | 50     | 62     | 91     | 133    |  |
| Unknown Claims         | -      | -      | -      | -      | -      | -      | -      | -      | -      | -      | -      | -      |  |
| Claims - Cumulative    | 56,278 | 56,984 | 57,739 | 58,391 | 59,073 | 59,840 | 60,565 | 61,520 | 62,463 | 63,410 | 64,466 | 66,500 |  |

### Claims Submitted by Month: Responder & Survivor

|                     |        | 2020   |        |        |        | 2021   |        |        |        |        |        |        |  |
|---------------------|--------|--------|--------|--------|--------|--------|--------|--------|--------|--------|--------|--------|--|
|                     | Aug    | Sep    | Oct    | Nov    | Dec    | Jan    | Feb    | Mar    | Apr    | May    | Jun    | Jul    |  |
| Responder Claims    | 322    | 306    | 366    | 307    | 300    | 362    | 308    | 415    | 402    | 425    | 481    | 822    |  |
| Survivor Claims     | 307    | 393    | 382    | 343    | 378    | 396    | 414    | 531    | 532    | 520    | 563    | 1,202  |  |
| No Response Claims  | 8      | 7      | 7      | 2      | 4      | 9      | 3      | 9      | 9      | 2      | 12     | 10     |  |
| Claims - Cumulative | 56,278 | 56,984 | 57,739 | 58,391 | 59,073 | 59,840 | 60,565 | 61,520 | 62,463 | 63,410 | 64,466 | 66,500 |  |

### Compensation Determinations by Month: Initial & Amended

|                                     |     | 2020 | 2021 |     |     |     |     |     |     |     |     |     |
|-------------------------------------|-----|------|------|-----|-----|-----|-----|-----|-----|-----|-----|-----|
|                                     | Aug | Sep  | Oct  | Nov | Dec | Jan | Feb | Mar | Apr | May | Jun | Jul |
| Initial Compensation Determinations | 780 | 603  | 862  | 688 | 775 | 479 | 771 | 807 | 674 | 555 | 561 | 454 |
| Amended Compensation Determinations | 37  | 71   | 157  | 410 | 535 | 185 | 279 | 356 | 143 | 189 | 263 | 160 |