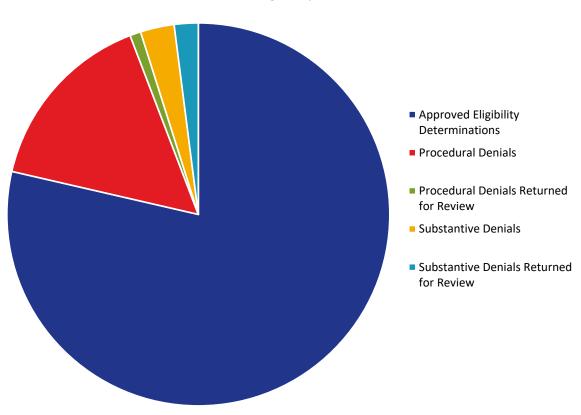

#### Compensation Determinations by Month: Initial & Amended

|                                     |     |     | 2020 | 0   |     | 2021 |     |     |     |     |     |     |
|-------------------------------------|-----|-----|------|-----|-----|------|-----|-----|-----|-----|-----|-----|
|                                     | Jul | Aug | Sep  | Oct | Nov | Dec  | Jan | Feb | Mar | Apr | May | Jun |
| Initial Compensation Determinations | 661 | 780 | 603  | 860 | 688 | 775  | 479 | 771 | 802 | 668 | 508 | 352 |
| Amended Compensation Determinations | 130 | 37  | 71   | 157 | 410 | 535  | 185 | 279 | 356 | 142 | 186 | 211 |

**NOTE:** This chart includes only those compensation determinations for which the claimant has been notified by the VCF in writing of the amount of their award. Once a claimant is notified, the determination is counted on this chart, but it is reflected in the month in which the award was finalized and deemed ready for final quality checks, not in the month in which the claimant was notified. The VCF process includes a series of quality checks that are completed before a claimant is notified. These quality checks may take several weeks or longer. This means that there are claims for which substantive review has been completed but they are not counted on this chart because the claimant has not yet been notified of the award. This also means that the monthly numbers shown here for prior months will change from one report to the next as claims completed in earlier months finish the quality check process and claimants are notified.