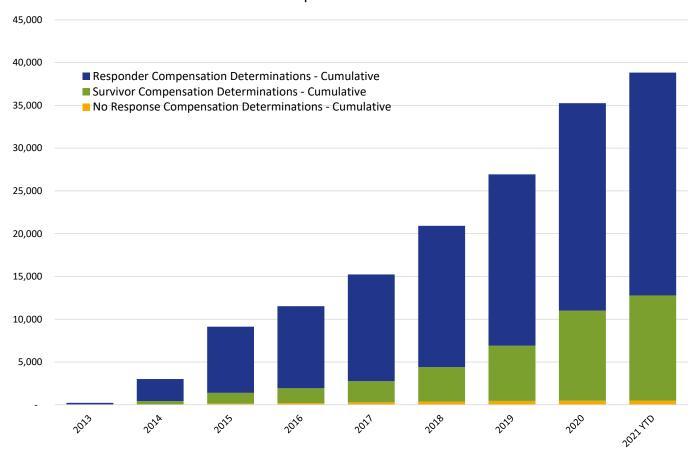

#### Cumulative Claims with Compensation Determinations Responder & Survivor

|                                                      | 2013 | 2014  | 2015  | 2016  | 2017   | 2018   | 2019   | 2020   | 2021 YTD |
|------------------------------------------------------|------|-------|-------|-------|--------|--------|--------|--------|----------|
| Responder Compensation Determinations - Cumulative   | 218  | 2,579 | 7,739 | 9,595 | 12,491 | 16,512 | 20,031 | 24,265 | 26,061   |
| Survivor Compensation Determinations - Cumulative    | 6    | 403   | 1,263 | 1,740 | 2,465  | 4,032  | 6,461  | 10,523 | 12,280   |
| No Response Compensation Determinations - Cumulative | 1    | 25    | 130   | 192   | 284    | 369    | 441    | 472    | 499      |