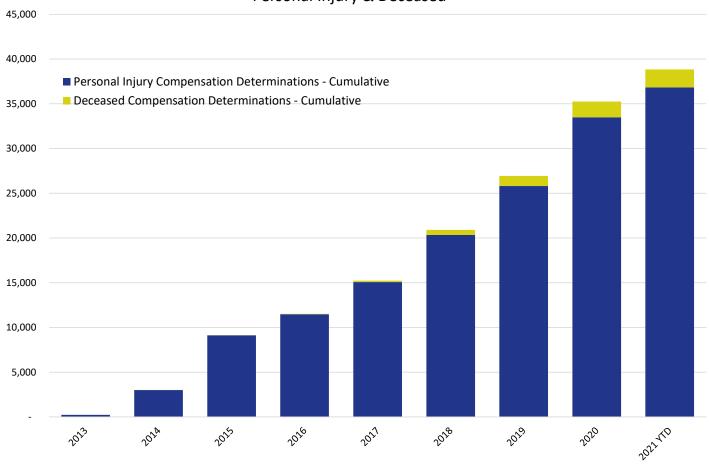

### Cumulative Claims with Compensation Determinations Personal Injury & Deceased

|                                                          | 2013 | 2014  | 2015  | 2016   | 2017   | 2018   | 2019   | 2020   | 2021 YTD |
|----------------------------------------------------------|------|-------|-------|--------|--------|--------|--------|--------|----------|
| Personal Injury Compensation Determinations - Cumulative | 225  | 2,999 | 9,112 | 11,475 | 15,065 | 20,341 | 25,814 | 33,498 | 36,839   |
| Deceased Compensation Determinations - Cumulative        | -    | 8     | 20    | 52     | 175    | 572    | 1,119  | 1,762  | 2,001    |