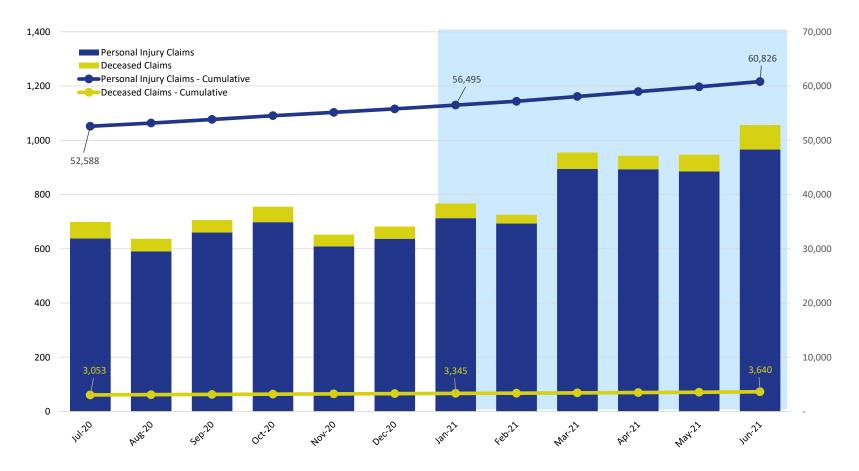

#### Claims Submitted by Month: Personal Injury & Deceased

|                        |        | 2020   |        |        |        |        |        |        | 2021   |        |        |        |  |  |  |
|------------------------|--------|--------|--------|--------|--------|--------|--------|--------|--------|--------|--------|--------|--|--|--|
|                        | Jul    | Aug    | Sep    | Oct    | Nov    | Dec    | Jan    | Feb    | Mar    | Apr    | May    | Jun    |  |  |  |
| Personal Injury Claims | 638    | 590    | 660    | 698    | 609    | 637    | 713    | 693    | 894    | 893    | 885    | 966    |  |  |  |
| Deceased Claims        | 61     | 47     | 46     | 57     | 43     | 45     | 54     | 32     | 61     | 50     | 62     | 90     |  |  |  |
| Unknown Claims         | -      | -      | -      | -      | -      | -      | -      | -      | -      | -      | -      | -      |  |  |  |
| Claims - Cumulative    | 55,641 | 56,278 | 56,984 | 57,739 | 58,391 | 59,073 | 59,840 | 60,565 | 61,520 | 62,463 | 63,410 | 64,466 |  |  |  |