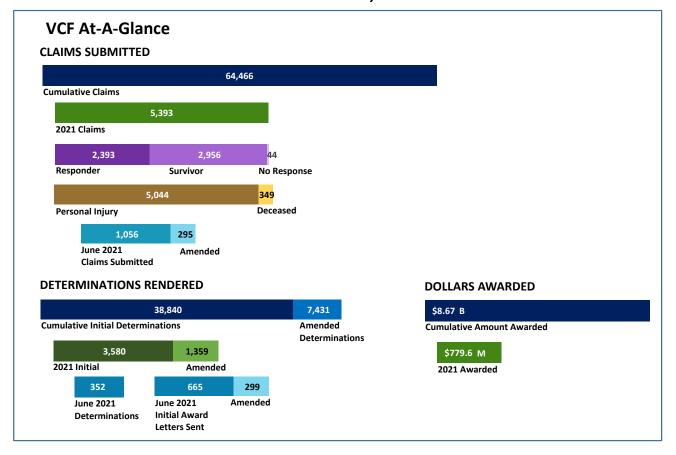

#### **Claim Review Timeline**



#### **Unique Registrations**



|                            |         | 2020    |         |         |         |         |         |         | 2021    |         |         |         |  |  |  |
|----------------------------|---------|---------|---------|---------|---------|---------|---------|---------|---------|---------|---------|---------|--|--|--|
|                            | Jul     | Aug     | Sep     | Oct     | Nov     | Dec     | Jan     | Feb     | Mar     | Apr     | May     | Jun     |  |  |  |
| Registrations - By Month   | 1,135   | 1,215   | 1,449   | 1,250   | 1,238   | 1,204   | 1,389   | 1,307   | 2,049   | 1,801   | 1,890   | 2,402   |  |  |  |
| Registrations - Cumulative | 100,413 | 101,628 | 103,077 | 104,327 | 105,565 | 106,769 |