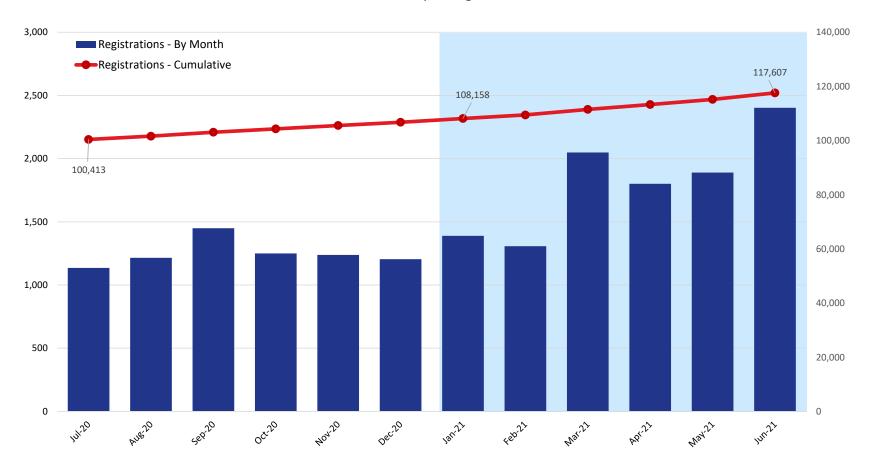

#### **Unique Registrations**

|                            |         | 2020    |         |         |         |         |         |         | 2021    |         |         |         |  |  |  |
|----------------------------|---------|---------|---------|---------|---------|---------|---------|---------|---------|---------|---------|---------|--|--|--|
|                            | Jul     | Aug     | Sep     | Oct     | Nov     | Dec     | Jan     | Feb     | Mar     | Apr     | May     | Jun     |  |  |  |
| Registrations - By Month   | 1,135   | 1,215   | 1,449   | 1,250   | 1,238   | 1,204   | 1,389   | 1,307   | 2,049   | 1,801   | 1,890   | 2,402   |  |  |  |
| Registrations - Cumulative | 100,413 | 101,628 | 103,077 | 104,327 | 105,565 | 106,769 | 108,158 | 109,465 | 111,514 | 113,315 | 115,205 | 117,607 |  |  |  |