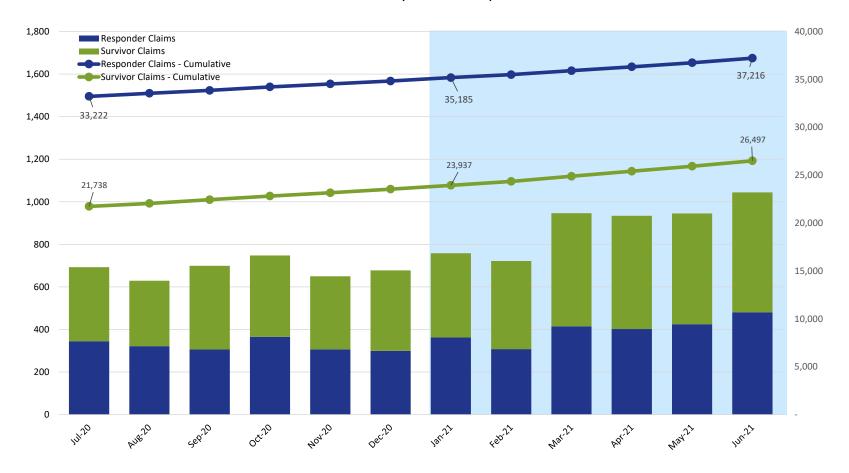

#### Claims Submitted by Month: Responder & Survivor

|                     |        | 2020   |        |        |        |        |        |        | 2021   |        |        |        |  |  |  |
|---------------------|--------|--------|--------|--------|--------|--------|--------|--------|--------|--------|--------|--------|--|--|--|
|                     | Jul    | Aug    | Sep    | Oct    | Nov    | Dec    | Jan    | Feb    | Mar    | Apr    | May    | Jun    |  |  |  |
| Responder Claims    | 345    | 322    | 306    | 366    | 307    | 300    | 362    | 308    | 415    | 402    | 425    | 481    |  |  |  |
| Survivor Claims     | 348    | 307    | 393    | 382    | 343    | 378    | 396    | 414    | 531    | 532    | 520    | 563    |  |  |  |
| No Response Claims  | 6      | 8      | 7      | 7      | 2      | 4      | 9      | 3      | 9      | 9      | 2      | 12     |  |  |  |
| Claims - Cumulative | 55,641 | 56,278 | 56,984 | 57,739 | 58,391 | 59,073 | 59,840 | 60,565 | 61,520 | 62,463 | 63,410 | 64,466 |  |  |  |