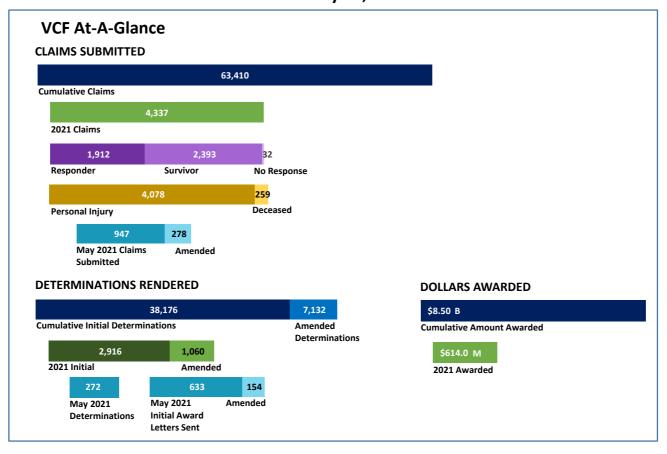

### Claims Submitted by Month: Personal Injury & Deceased

|                        |        | 2020   |        |        |        |        |        |        |        | 2021   |        |        |  |  |  |
|------------------------|--------|--------|--------|--------|--------|--------|--------|--------|--------|--------|--------|--------|--|--|--|
|                        | Jun    | Jul    | Aug    | Sep    | Oct    | Nov    | Dec    | Jan    | Feb    | Mar    | Apr    | May    |  |  |  |
| Personal Injury Claims | 500    | 638    | 590    | 660    | 698    | 609    | 637    | 713    | 693    | 894    | 893    | 885    |  |  |  |
| Deceased Claims        | 38     | 61     | 47     | 46     | 57     | 43     | 45     | 54     | 32     | 61     | 50     | 62     |  |  |  |
| Unknown Claims         | -      | -      | -      | -      | -      | -      | -      | -      | -      | -      | -      | -      |  |  |  |
| Claims - Cumulative    | 54,942 | 55,641 | 56,278 | 56,984 | 57,739 | 58,391 | 59,073 | 59,840 | 60,565 | 61,520 | 62,463 | 63,410 |  |  |  |

### Claims Submitted by Month: Responder & Survivor

|                     |        |        |        | 2020   | 2021   |        |        |        |        |        |        |        |
|---------------------|--------|--------|--------|--------|--------|--------|--------|--------|--------|--------|--------|--------|
|                     | Jun    | Jul    | Aug    | Sep    | Oct    | Nov    | Dec    | Jan    | Feb    | Mar    | Apr    | May    |
| Responder Claims    | 280    | 345    | 322    | 306    | 366    | 307    | 300    | 362    | 308    | 415    | 402    | 425    |
| Survivor Claims     | 250    | 348    | 307    | 393    | 382    | 343    | 378    | 396    | 414    | 531    | 532    | 520    |
| No Response Claims  | 8      | 6      | 8      | 7      | 7      | 2      | 4      | 9      | 3      | 9      | 9      | 2      |
| Claims - Cumulative | 54,942 | 55,641 | 56,278 | 56,984 | 57,739 | 58,391 | 59,073 | 59,840 | 60,565 | 61,520 | 62,463 | 63,410 |

### Compensation Determinations by Month: Initial & Amended

| _                                   |     |     |     | 2020 | 2021 |     |     |     |     |     |     |     |
|-------------------------------------|-----|-----|-----|------|------|-----|-----|-----|-----|-----|-----|-----|
|                                     | Jun | Jul | Aug | Sep  | Oct  | Nov | Dec | Jan | Feb | Mar | Apr | May |
| Initial Compensation Determinations | 626 | 661 | 780 | 603  | 860  | 688 | 775 | 477 | 757 | 789 | 621 | 272 |
| Amended Compensation Determinations | 76  | 130 | 37  | 71   | 157  | 410 | 535 | 185 | 279 | 353 | 138 | 105 |

## Cumulative Claims with Compensation Determinations Personal Injury & Deceased

|                                                          | 2013 | 2014  | 2015  | 2016   | 2017   | 2018   | 2019   | 2020   | 2021 YTD |
|----------------------------------------------------------|------|-------|-------|--------|--------|--------|--------|--------|----------|
| Personal Injury Compensation Determinations - Cumulative | 225  | 2,999 | 9,112 | 11,475 | 15,065 | 20,341 | 25,814 | 33,498 | 36,244   |
| Deceased Compensation Determinations - Cumulative        | -    | 8     | 20    | 52     | 175    | 572    | 1,119  | 1,762  | 1,932    |

### Cumulative Claims with Compensation Determinations Responder & Survivor

|                                                      | 2013 | 2014  | 2015  | 2016  | 2017   | 2018   | 2019   | 2020   | 2021 YTD |
|------------------------------------------------------|------|-------|-------|-------|--------|--------|--------|--------|----------|
| Responder Compensation Determinations - Cumulative   | 218  | 2,579 | 7,739 | 9,595 | 12,491 | 16,512 | 20,031 | 24,265 | 25,732   |
| Survivor Compensation Determinations - Cumulative    | 6    | 403   | 1,263 | 1,740 | 2,465  | 4,032  | 6,461  | 10,523 | 11,949   |
| No Response Compensation Determinations - Cumulative | 1    | 25    | 130   | 192   | 284    | 369    | 441    | 472    | 495      |