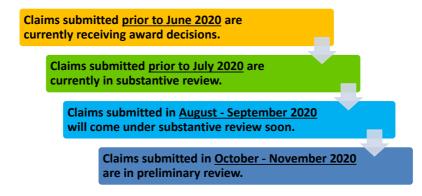

#### **Claim Review Timeline**



### **Unique Registrations**



|                            |        | 2020    |         |         |         |         |         |         |         | 2021    |         |         |  |  |  |
|----------------------------|--------|---------|---------|---------|---------|---------|---------|---------|---------|---------|---------|---------|--|--|--|
|                            | Jun    | Jul     | Aug     | Sep     | Oct     | Nov     | Dec     | Jan     | Feb     | Mar     | Apr     | May     |  |  |  |
| Registrations - By Month   | 979    | 1,136   | 1,215   | 1,449   | 1,250   | 1,238   | 1,204   | 1,389   | 1,307   | 2,051   | 1,801   | 1,891   |  |  |  |
| Registrations - Cumulative | 99,278 | 100,414 | 101,629 | 103,078 | 104,328 | 105,566 | 106,770 | 108,159 | 109,466 | 111,517 |