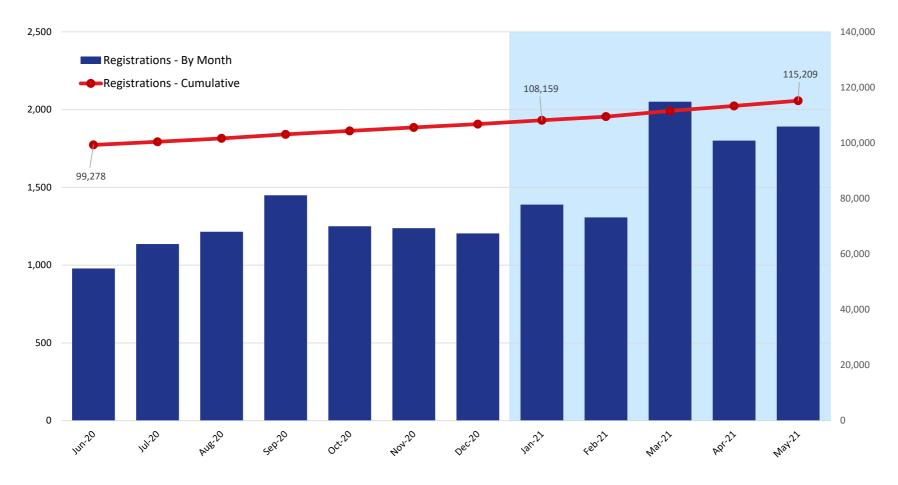

### **Unique Registrations**

|                            |        | 2020    |         |         |         |         |         |         |         | 2021    |         |         |  |  |  |
|----------------------------|--------|---------|---------|---------|---------|---------|---------|---------|---------|---------|---------|---------|--|--|--|
|                            | Jun    | Jul     | Aug     | Sep     | Oct     | Nov     | Dec     | Jan     | Feb     | Mar     | Apr     | May     |  |  |  |
| Registrations - By Month   | 979    | 1,136   | 1,215   | 1,449   | 1,250   | 1,238   | 1,204   | 1,389   | 1,307   | 2,051   | 1,801   | 1,891   |  |  |  |
| Registrations - Cumulative | 99,278 | 100,414 | 101,629 | 103,078 | 104,328 | 105,566 | 106,770 | 108,159 | 109,466 | 111,517 | 113,318 | 115,209 |  |  |  |