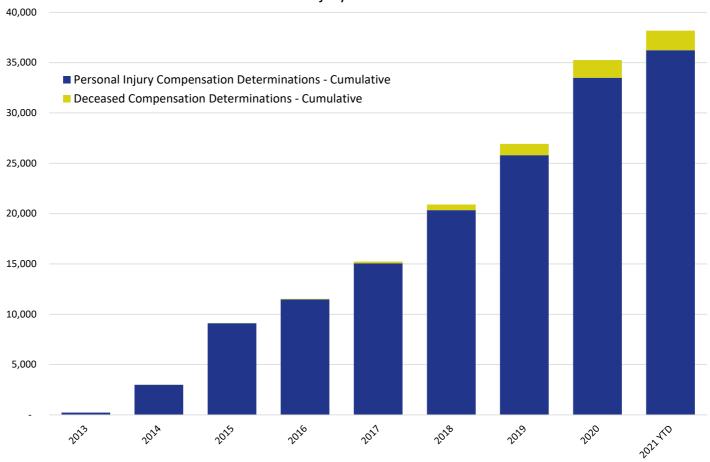

## Cumulative Claims with Compensation Determinations Personal Injury & Deceased

|                                                          | 2013 | 2014  | 2015  | 2016   | 2017   | 2018   | 2019   | 2020   | 2021 YTD |
|----------------------------------------------------------|------|-------|-------|--------|--------|--------|--------|--------|----------|
| Personal Injury Compensation Determinations - Cumulative | 225  | 2,999 | 9,112 | 11,475 | 15,065 | 20,341 | 25,814 | 33,498 | 36,244   |
| Deceased Compensation Determinations - Cumulative        | -    | 8     | 20    | 52     | 175    | 572    | 1,119  | 1,762  | 1,932    |