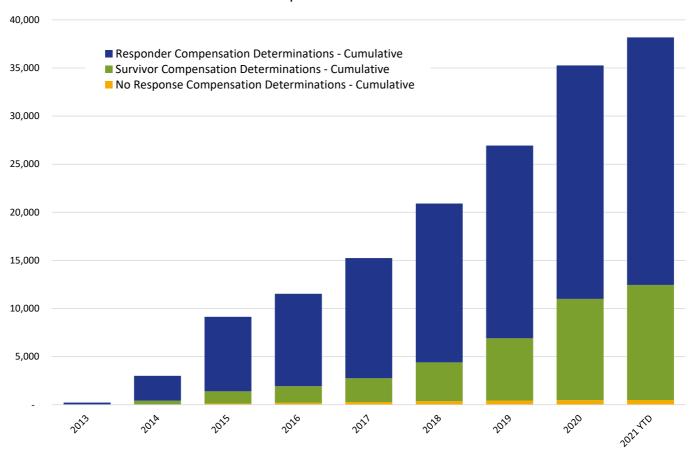

### Cumulative Claims with Compensation Determinations Responder & Survivor

|                                                      | 2013 | 2014  | 2015  | 2016  | 2017   | 2018   | 2019   | 2020   | 2021 YTD |
|------------------------------------------------------|------|-------|-------|-------|--------|--------|--------|--------|----------|
| Responder Compensation Determinations - Cumulative   | 218  | 2,579 | 7,739 | 9,595 | 12,491 | 16,512 | 20,031 | 24,265 | 25,732   |
| Survivor Compensation Determinations - Cumulative    | 6    | 403   | 1,263 | 1,740 | 2,465  | 4,032  | 6,461  | 10,523 | 11,949   |
| No Response Compensation Determinations - Cumulative | 1    | 25    | 130   | 192   | 284    | 369    | 441    | 472    | 495      |