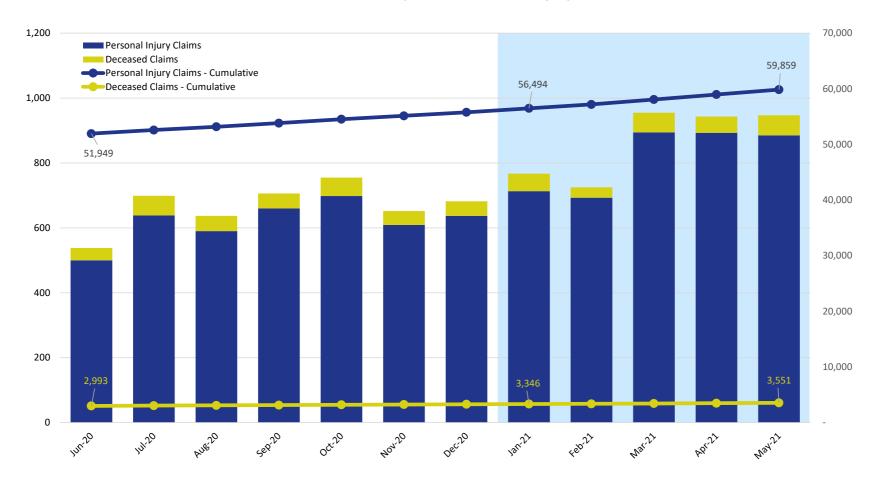

### Claims Submitted by Month: Personal Injury & Deceased

|                        |        | 2020   |        |        |        |        |        |        |        | 2021   |        |        |  |  |  |
|------------------------|--------|--------|--------|--------|--------|--------|--------|--------|--------|--------|--------|--------|--|--|--|
|                        | Jun    | Jul    | Aug    | Sep    | Oct    | Nov    | Dec    | Jan    | Feb    | Mar    | Apr    | May    |  |  |  |
| Personal Injury Claims | 500    | 638    | 590    | 660    | 698    | 609    | 637    | 713    | 693    | 894    | 893    | 885    |  |  |  |
| Deceased Claims        | 38     | 61     | 47     | 46     | 57     | 43     | 45     | 54     | 32     | 61     | 50     | 62     |  |  |  |
| Unknown Claims         | -      | -      | -      | -      | -      | -      | -      | -      | -      | -      | -      | -      |  |  |  |
| Claims - Cumulative    | 54,942 | 55,641 | 56,278 | 56,984 | 57,739 | 58,391 | 59,073 | 59,840 | 60,565 | 61,520 | 62,463 | 63,410 |  |  |  |