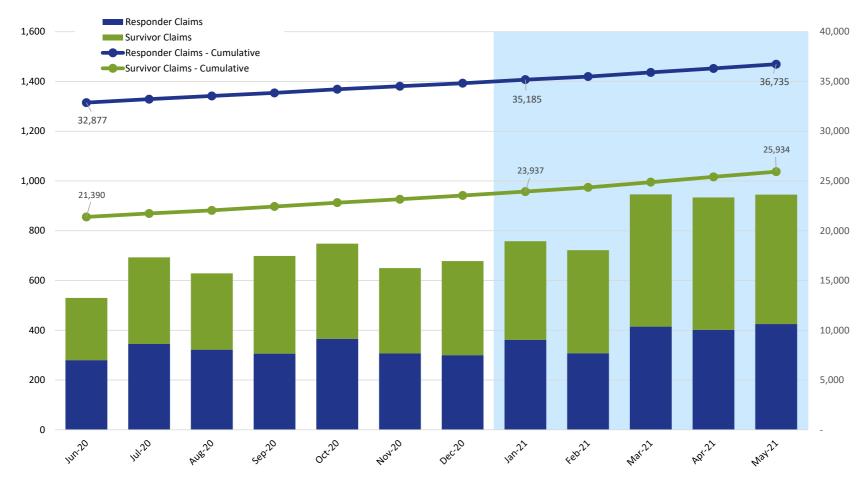

### Claims Submitted by Month: Responder & Survivor

|                     |        |        |        | 2020   | 2021   |        |        |        |        |        |        |        |
|---------------------|--------|--------|--------|--------|--------|--------|--------|--------|--------|--------|--------|--------|
|                     | Jun    | Jul    | Aug    | Sep    | Oct    | Nov    | Dec    | Jan    | Feb    | Mar    | Apr    | May    |
| Responder Claims    | 280    | 345    | 322    | 306    | 366    | 307    | 300    | 362    | 308    | 415    | 402    | 425    |
| Survivor Claims     | 250    | 348    | 307    | 393    | 382    | 343    | 378    | 396    | 414    | 531    | 532    | 520    |
| No Response Claims  | 8      | 6      | 8      | 7      | 7      | 2      | 4      | 9      | 3      | 9      | 9      | 2      |
| Claims - Cumulative | 54,942 | 55,641 | 56,278 | 56,984 | 57,739 | 58,391 | 59,073 | 59,840 | 60,565 | 61,520 | 62,463 | 63,410 |