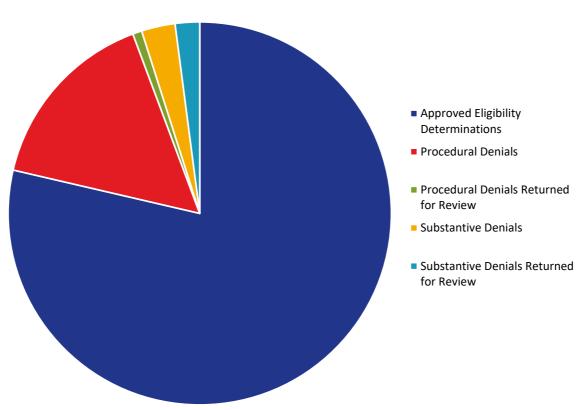

| <u> </u>                                | 2020   |        |        |        |        |        |        |        | 2021   |        |        |        |  |  |
|-----------------------------------------|--------|--------|--------|--------|--------|--------|--------|--------|--------|--------|--------|--------|--|--|
|                                         | Jun    | Jul    | Aug    | Sep    | Oct    | Nov    | Dec    | Jan    | Feb    | Mar    | Apr    | May    |  |  |
| Approved Eligibility Determinations     | 31,918 | 32,584 | 33,377 | 33,905 | 34,690 | 35,311 | 36,092 | 36,563 | 37,370 | 38,185 | 38,864 | 39,465 |  |  |
| Procedural Denials                      | 5,126  | 5,181  | 5,384  | 5,568  | 5,622  | 5,639  | 6,117  | 6,947  | 7,300  | 7,536  | 7,757  | 7,871  |  |  |
| Procedural Denials Returned for Review  | 251    | 256    | 270    | 281    | 282    | 282    | 303    | 358    | 378    | 386    | 390    | 390    |  |  |
| Substantive Denials                     | 979    | 1,017  | 1,034  | 1,044  | 1,092  | 1,123  | 1,144  | 1,171  | 1,218  | 1,258  | 1,302  | 1,424  |  |  |
| Substantive Denials Returned for Review | 348    | 406    | 439    | 465    | 538    | 609    | 639    | 725    | 851    | 946    | 1,018  | 1,035  |  |  |