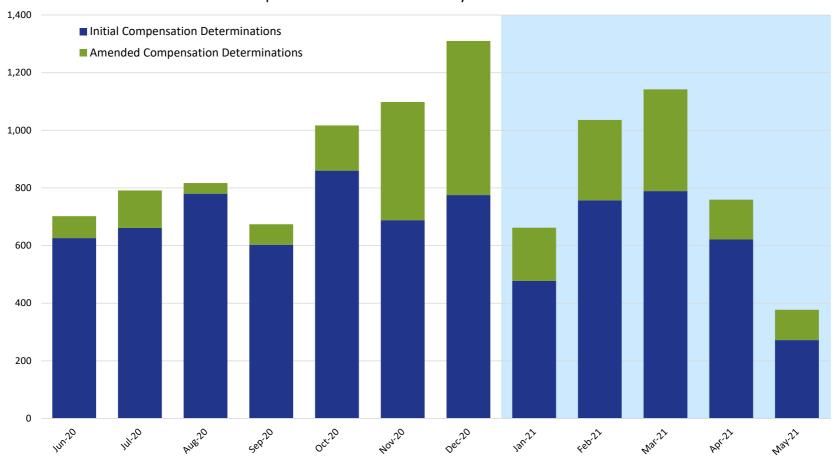

### Compensation Determinations by Month: Initial & Amended

| _                                   |     |     |     | 2020 | 2021 |     |     |     |     |     |     |     |
|-------------------------------------|-----|-----|-----|------|------|-----|-----|-----|-----|-----|-----|-----|
|                                     | Jun | Jul | Aug | Sep  | Oct  | Nov | Dec | Jan | Feb | Mar | Apr | May |
| Initial Compensation Determinations | 626 | 661 | 780 | 603  | 860  | 688 | 775 | 477 | 757 | 789 | 621 | 272 |
| Amended Compensation Determinations | 76  | 130 | 37  | 71   | 157  | 410 | 535 | 185 | 279 | 353 | 138 | 105 |

**NOTE:** This chart includes only those compensation determinations for which the claimant has been notified by the VCF in writing of the amount of their award. Once a claimant is notified, the determination is counted on this chart, but it is reflected in the month in which the award was finalized and deemed ready for final quality checks, not in the month in which the claimant was notified. The VCF process includes a series of quality checks that are completed before a claimant is notified. These quality checks may take several weeks or longer. This means that there are claims for which substantive review has been completed but they are not counted on this chart because the claimant has not yet been notified of the award. This also means that the monthly numbers shown here for prior months will change from one report to the next as claims completed in earlier months finish the quality check process and claimants are notified.