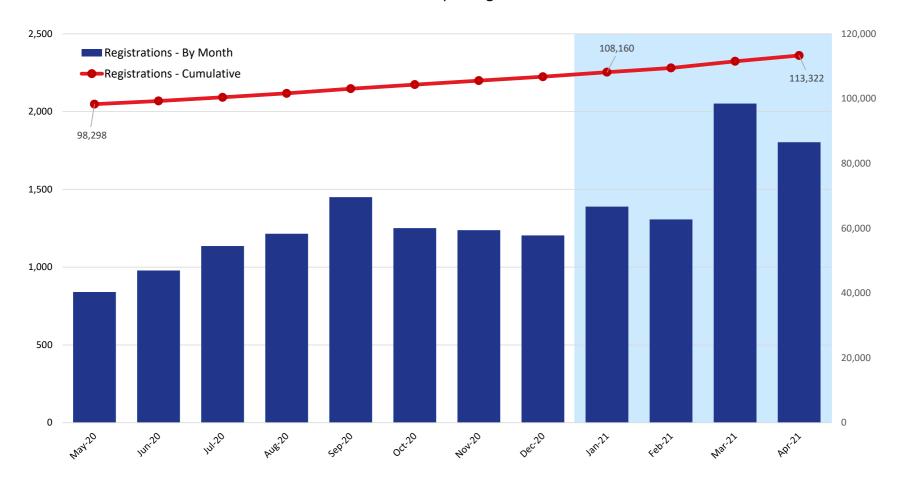

## **Unique Registrations**

|                            | 2020   |        |         |         |         |         |         |         |         | 2021    |         |         |  |  |
|----------------------------|--------|--------|---------|---------|---------|---------|---------|---------|---------|---------|---------|---------|--|--|
|                            | May    | Jun    | Jul     | Aug     | Sep     | Oct     | Nov     | Dec     | Jan     | Feb     | Mar     | Apr     |  |  |
| Registrations - By Month   | 840    | 979    | 1,136   | 1,215   | 1,450   | 1,251   | 1,238   | 1,204   | 1,389   | 1,307   | 2,052   | 1,803   |  |  |
| Registrations - Cumulative | 98,298 | 99,277 | 100,413 | 101,628 | 103,078 | 104,329 | 105,567 | 106,771 | 108,160 | 109,467 | 111,519 | 113,322 |  |  |