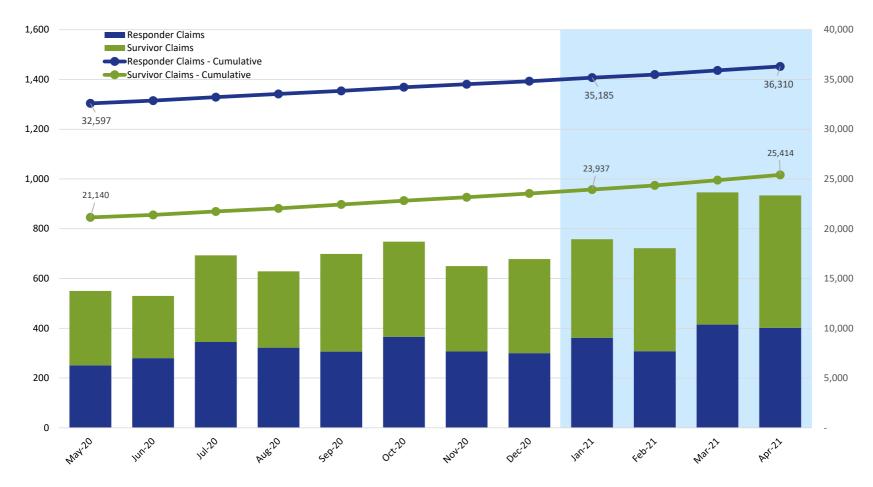

## Claims Submitted by Month: Responder & Survivor

|                     |        |        |        | 2021   |        |        |        |        |        |        |        |        |
|---------------------|--------|--------|--------|--------|--------|--------|--------|--------|--------|--------|--------|--------|
|                     | May    | Jun    | Jul    | Aug    | Sep    | Oct    | Nov    | Dec    | Jan    | Feb    | Mar    | Apr    |
| Responder Claims    | 251    | 280    | 345    | 322    | 306    | 366    | 307    | 300    | 362    | 308    | 415    | 402    |
| Survivor Claims     | 299    | 250    | 348    | 307    | 393    | 382    | 343    | 378    | 396    | 414    | 531    | 532    |
| No Response Claims  | 7      | 8      | 6      | 8      | 7      | 7      | 2      | 4      | 9      | 3      | 9      | 9      |
| Claims - Cumulative | 54,404 | 54,942 | 55,641 | 56,278 | 56,984 | 57,739 | 58,391 | 59,073 | 59,840 | 60,565 | 61,520 | 62,463 |