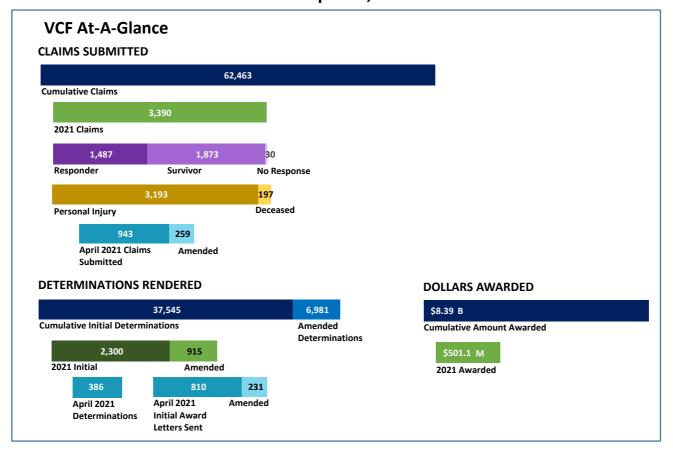

#### **Claim Review Timeline**



## **Unique Registrations**



|                            | 2020   |        |         |         |         |         |         |         |         | 2021    |         |         |  |  |
|----------------------------|--------|--------|---------|---------|---------|---------|---------|---------|---------|---------|---------|---------|--|--|
|                            | May    | Jun    | Jul     | Aug     | Sep     | Oct     | Nov     | Dec     | Jan     | Feb     | Mar     | Apr     |  |  |
| Registrations - By Month   | 840    | 979    | 1,136   | 1,215   | 1,450   | 1,251   | 1,238   | 1,204   | 1,389   | 1,307   | 2,052   | 1,803   |  |  |
| Registrations - Cumulative | 98,298 | 99,277 | 100,413 | 101,628 | 103,078 | 104,329 | 105,567 | 106,771 | 108,