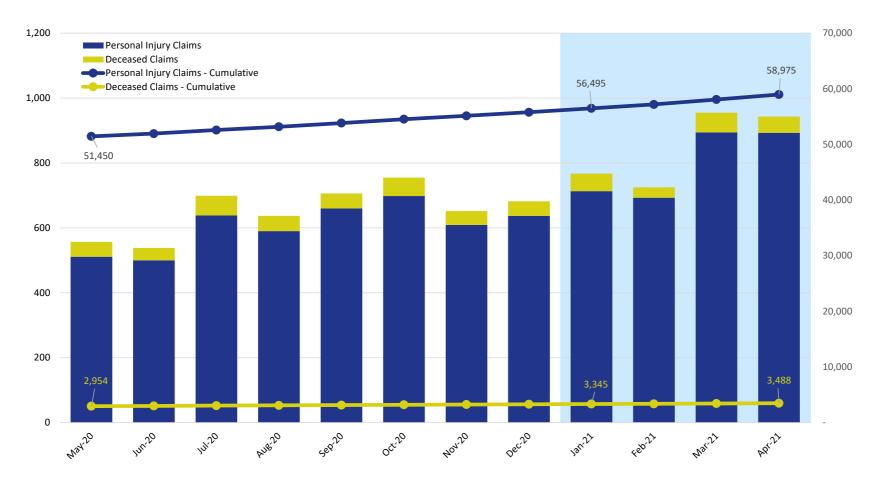

## Claims Submitted by Month: Personal Injury & Deceased

|                        |        | 2020   |        |        |        |        |        |        |        | 2021   |        |        |  |  |  |
|------------------------|--------|--------|--------|--------|--------|--------|--------|--------|--------|--------|--------|--------|--|--|--|
|                        | May    | Jun    | Jul    | Aug    | Sep    | Oct    | Nov    | Dec    | Jan    | Feb    | Mar    | Apr    |  |  |  |
| Personal Injury Claims | 511    | 500    | 638    | 590    | 660    | 698    | 609    | 637    | 713    | 693    | 894    | 893    |  |  |  |
| Deceased Claims        | 46     | 38     | 61     | 47     | 46     | 57     | 43     | 45     | 54     | 32     | 61     | 50     |  |  |  |
| Unknown Claims         | -      | -      | -      | -      | -      | -      | -      | -      | -      | -      | -      | -      |  |  |  |
| Claims - Cumulative    | 54,404 | 54,942 | 55,641 | 56,278 | 56,984 | 57,739 | 58,391 | 59,073 | 59,840 | 60,565 | 61,520 | 62,463 |  |  |  |