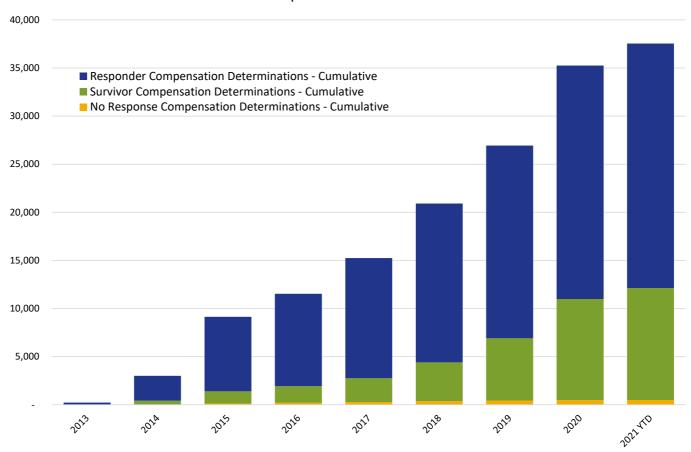

## Cumulative Claims with Compensation Determinations Responder & Survivor

|                                                      | 2013 | 2014  | 2015  | 2016  | 2017   | 2018   | 2019   | 2020   | 2021 YTD |
|------------------------------------------------------|------|-------|-------|-------|--------|--------|--------|--------|----------|
| Responder Compensation Determinations - Cumulative   | 218  | 2,579 | 7,739 | 9,595 | 12,491 | 16,512 | 20,031 | 24,254 | 25,415   |
| Survivor Compensation Determinations - Cumulative    | 6    | 403   | 1,263 | 1,740 | 2,465  | 4,032  | 6,461  | 10,519 | 11,638   |
| No Response Compensation Determinations - Cumulative | 1    | 25    | 130   | 192   | 284    | 369    | 441    | 472    | 492      |