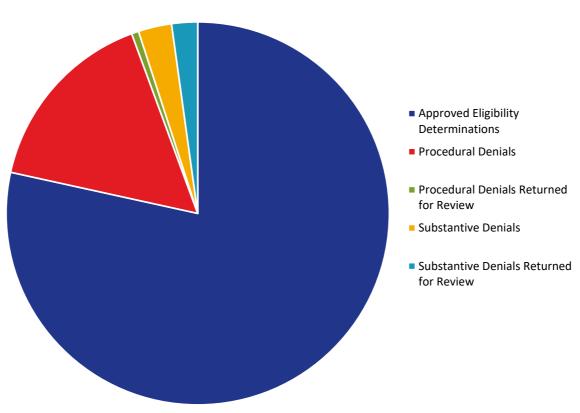

### Compensation Determinations by Month: Initial & Amended

|                                     |     |     |     | 2021 |     |     |     |     |     |     |     |     |
|-------------------------------------|-----|-----|-----|------|-----|-----|-----|-----|-----|-----|-----|-----|
|                                     | May | Jun | Jul | Aug  | Sep | Oct | Nov | Dec | Jan | Feb | Mar | Apr |
| Initial Compensation Determinations | 550 | 625 | 661 | 780  | 603 | 859 | 684 | 767 | 474 | 722 | 718 | 386 |
| Amended Compensation Determinations | 99  | 76  | 130 | 37   | 71  | 156 | 405 | 534 | 184 | 279 | 343 | 109 |

**NOTE:** This chart includes only those compensation determinations for which the claimant has been notified by the VCF in writing of the amount of their award. Once a claimant is notified, the determination is counted on this chart, but it is reflected in the month in which the award was finalized and deemed ready for final quality checks, not in the month in which the claimant was notified. The VCF process includes a series of quality checks that are completed before a claimant is notified. These quality checks may take several weeks or longer. This means that there are claims for which substantive review has been completed but they are not counted on this chart because the claimant has not yet been notified of the award. This also means that the monthly numbers shown here for prior months will change from one report to the next as claims completed in earlier months finish the quality check process and claimants are notified.