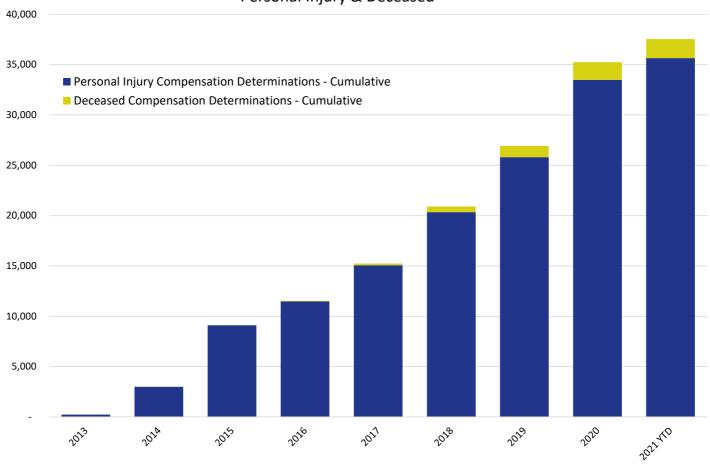

## Cumulative Claims with Compensation Determinations Personal Injury & Deceased

|                                                          | 2013 | 2014  | 2015  | 2016   | 2017   | 2018   | 2019   | 2020   | 2021 YTD |
|----------------------------------------------------------|------|-------|-------|--------|--------|--------|--------|--------|----------|
| Personal Injury Compensation Determinations - Cumulative | 225  | 2,999 | 9,112 | 11,475 | 15,065 | 20,341 | 25,814 | 33,485 | 35,649   |
| Deceased Compensation Determinations - Cumulative        | -    | 8     | 20    | 52     | 175    | 572    | 1,119  | 1,760  | 1,896    |