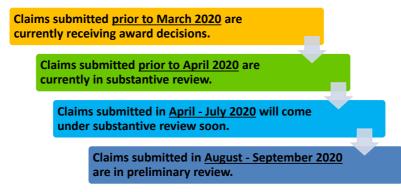

#### **Claim Review Timeline**



**Unique Registrations** 



|                                   | 2020   |        |        |         |         |         |         |         |         |         | 2021    |         |  |
|-----------------------------------|--------|--------|--------|---------|---------|---------|---------|---------|---------|---------|---------|---------|--|
|                                   | Apr    | May    | Jun    | Jul     | Aug     | Sep     | Oct     | Nov     | Dec     | Jan     | Feb     | Mar     |  |
| Registrations - By Month          | 686    | 840    | 979    | 1,136   | 1,215   | 1,450   | 1,251   | 1,238   | 1,204   | 1,389   | 1,310   | 2,052   |  |
| <b>Registrations - Cumulative</b> | 97,458 | 98,298 | 99,277 | 100,413 | 101,628 | 103,078 | 104,329 | 105,567 | 106,771 | 108,160 | 10