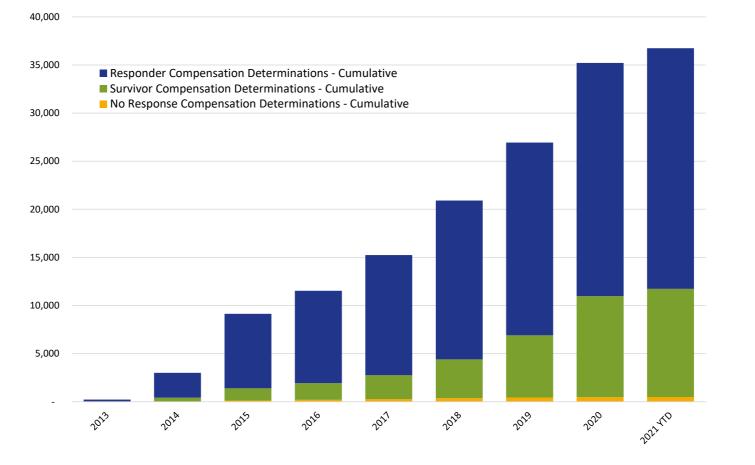

#### Cumulative Claims with Compensation Determinations Responder & Survivor

|                                                      | 2013 | 2014  | 2015  | 2016  | 2017   | 2018   | 2019   | 2020   | 2021 YTD |
|------------------------------------------------------|------|-------|-------|-------|--------|--------|--------|--------|----------|
| Responder Compensation Determinations - Cumulative   | 218  | 2,579 | 7,739 | 9,595 | 12,491 | 16,512 | 20,031 | 24,241 | 25,009   |
| Survivor Compensation Determinations - Cumulative    | 6    | 403   | 1,263 | 1,740 | 2,465  | 4,032  | 6,461  | 10,501 | 11,242   |
| No Response Compensation Determinations - Cumulative | 1    | 25    | 130   | 192   | 284    | 369    | 441    | 472    | 485      |