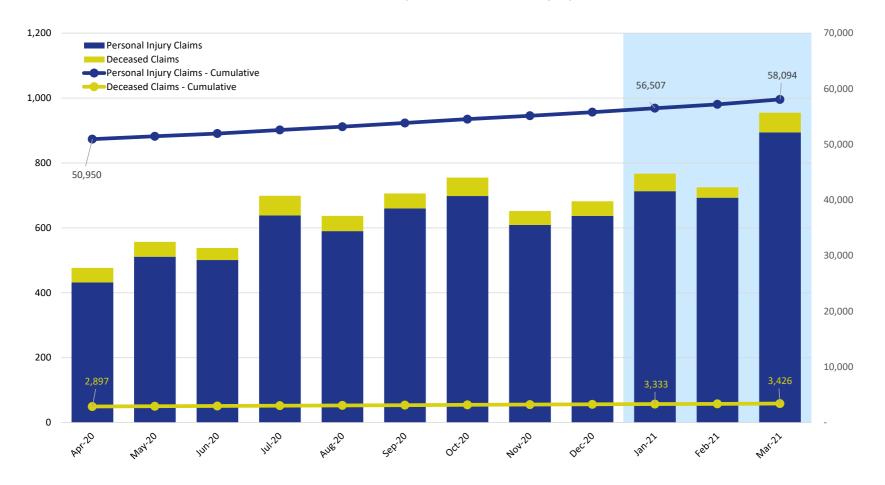

#### Claims Submitted by Month: Personal Injury & Deceased

|                        |        | 2021   |        |        |        |        |        |        |        |        |        |        |
|------------------------|--------|--------|--------|--------|--------|--------|--------|--------|--------|--------|--------|--------|
|                        | Apr    | May    | Jun    | Jul    | Aug    | Sep    | Oct    | Nov    | Dec    | Jan    | Feb    | Mar    |
| Personal Injury Claims | 432    | 511    | 501    | 638    | 590    | 660    | 698    | 609    | 637    | 713    | 693    | 894    |
| Deceased Claims        | 45     | 46     | 37     | 61     | 47     | 46     | 57     | 43     | 45     | 54     | 32     | 61     |
| Unknown Claims         | -      | -      | -      | -      | -      | -      | -      | -      | -      | -      | -      | -      |
| Claims - Cumulative    | 53,847 | 54,404 | 54,942 | 55,641 | 56,278 | 56,984 | 57,739 | 58,391 | 59,073 | 59,840 | 60,565 | 61,520 |