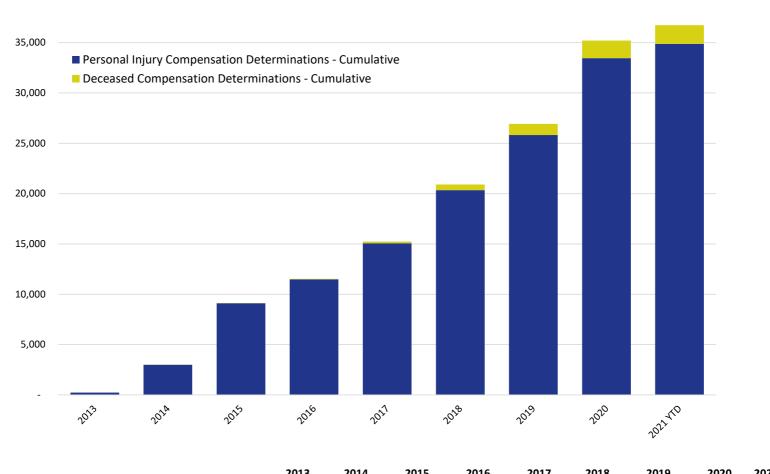

#### Cumulative Claims with Compensation Determinations Personal Injury & Deceased

40,000

|                                                          | 2013 | 2014  | 2015  | 2016   | 2017   | 2018   | 2019   | 2020   | 2021 YTD |
|----------------------------------------------------------|------|-------|-------|--------|--------|--------|--------|--------|----------|
| Personal Injury Compensation Determinations - Cumulative | 225  | 2,999 | 9,112 | 11,475 | 15,065 | 20,342 | 25,816 | 33,458 | 34,877   |
| Deceased Compensation Determinations - Cumulative        | -    | 8     | 20    | 52     | 175    | 571    | 1,117  | 1,756  | 1,859    |