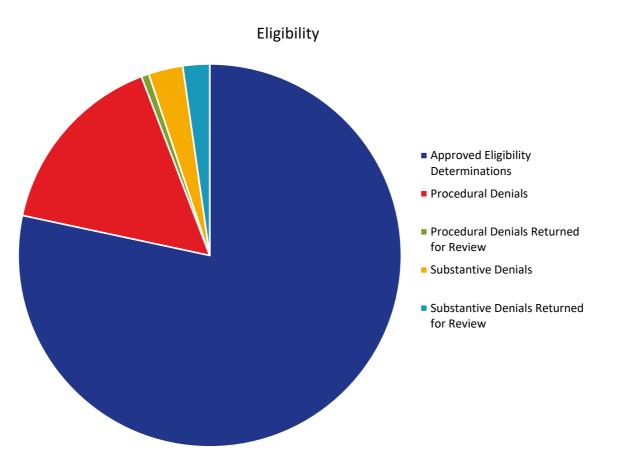

|                                         |        |        |        | 2021   |        |        |        |        |        |        |        |        |
|-----------------------------------------|--------|--------|--------|--------|--------|--------|--------|--------|--------|--------|--------|--------|
|                                         | Apr    | May    | Jun    | Jul    | Aug    | Sep    | Oct    | Nov    | Dec    | Jan    | Feb    | Mar    |
| Approved Eligibility Determinations     | 30,691 | 31,275 | 31,918 | 32,584 | 33,377 | 33,905 | 34,690 | 35,311 | 36,092 | 36,563 | 37,371 | 38,186 |
| Procedural Denials                      | 5,060  | 5,133  | 5,256  | 5,313  | 5,522  | 5,708  | 5,762  | 5,779  | 6,265  | 7,116  | 7,480  | 7,721  |
| Procedural Denials Returned for Review  | 174    | 178    | 185    | 188    | 203    | 222    | 224    | 224    | 246    | 300    | 310    | 314    |
| Substantive Denials                     | 945    | 974    | 1,002  | 1,040  | 1,057  | 1,068  | 1,120  | 1,159  | 1,182  | 1,209  | 1,285  | 1,414  |
| Substantive Denials Returned for Review | 307    | 362    | 403    | 477    | 517    | 549    | 654    | 742    | 802    | 922    | 1,070  | 1,100  |