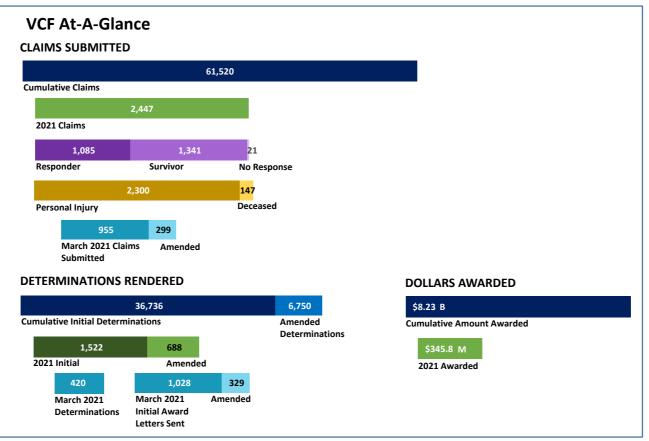

#### **Claim Review Timeline**

**Unique Registrations** 

|                                   | 2020   |        |        |         |         |         |         |         |         |         | 2021    |         |  |
|-----------------------------------|--------|--------|--------|---------|---------|---------|---------|---------|---------|---------|---------|---------|--|
|                                   | Apr    | May    | Jun    | Jul     | Aug     | Sep     | Oct     | Nov     | Dec     | Jan     | Feb     | Mar     |  |
| Registrations - By Month          | 686    | 840    | 979    | 1,136   | 1,215   | 1,450   | 1,251   | 1,238   | 1,204   | 1,389   | 1,310   | 2,052   |  |
| <b>Registrations - Cumulative</b> | 97,458 | 98,298 | 99,277 | 100,413 | 101,628 | 103,078 | 104,329 | 105,567 | 106,771 | 108,160 | 109,470 | 111,522 |  |

#### Claims Submitted by Month: Personal Injury & Deceased

|                        |        | 2021   |        |        |        |        |        |        |        |        |        |        |
|------------------------|--------|--------|--------|--------|--------|--------|--------|--------|--------|--------|--------|--------|
|                        | Apr    | May    | Jun    | Jul    | Aug    | Sep    | Oct    | Nov    | Dec    | Jan    | Feb    | Mar    |
| Personal Injury Claims | 432    | 511    | 501    | 638    | 590    | 660    | 698    | 609    | 637    | 713    | 693    | 894    |
| Deceased Claims        | 45     | 46     | 37     | 61     | 47     | 46     | 57     | 43     | 45     | 54     | 32     | 61     |
| Unknown Claims         | -      | -      | -      | -      | -      | -      | -      | -      | -      | -      | -      | -      |
| Claims - Cumulative    | 53,847 | 54,404 | 54,942 | 55,641 | 56,278 | 56,984 | 57,739 | 58,391 | 59,073 | 59,840 | 60,565 | 61,520 |

Claims Submitted by Month: Responder & Survivor

|                     | 2020   |        |        |        |        |        |        |        |        |        | 2021   |        |  |
|---------------------|--------|--------|--------|--------|--------|--------|--------|--------|--------|--------|--------|--------|--|
|                     | Apr    | Мау    | Jun    | Jul    | Aug    | Sep    | Oct    | Nov    | Dec    | Jan    | Feb    | Mar    |  |
| Responder Claims    | 249    | 251    | 280    | 345    | 322    | 306    | 366    | 307    | 300    | 362    | 308    | 415    |  |
| Survivor Claims     | 224    | 299    | 250    | 348    | 307    | 393    | 382    | 343    | 378    | 396    | 414    | 531    |  |
| No Response Claims  | 4      | 7      | 8      | 6      | 8      | 7      | 7      | 2      | 4      | 9      | 3      | 9      |  |
| Claims - Cumulative | 53,847 | 54,404 | 54,942 | 55,641 | 56,278 | 56,984 | 57,739 | 58,391 | 59,073 | 59,840 | 60,565 | 61,520 |  |

#### Compensation Determinations by Month: Initial & Amended

|                                     |     | 2021 |     |     |     |     |     |     |     |     |     |     |
|-------------------------------------|-----|------|-----|-----|-----|-----|-----|-----|-----|-----|-----|-----|
|                                     | Apr | May  | Jun | Jul | Aug | Sep | Oct | Nov | Dec | Jan | Feb | Mar |
| Initial Compensation Determinations | 760 | 550  | 625 | 659 | 779 | 599 | 853 | 677 | 757 | 452 | 650 | 420 |
| Amended Compensation Determinations | 62  | 99   | 76  | 130 | 37  | 71  | 156 | 402 | 534 | 182 | 260 | 246 |