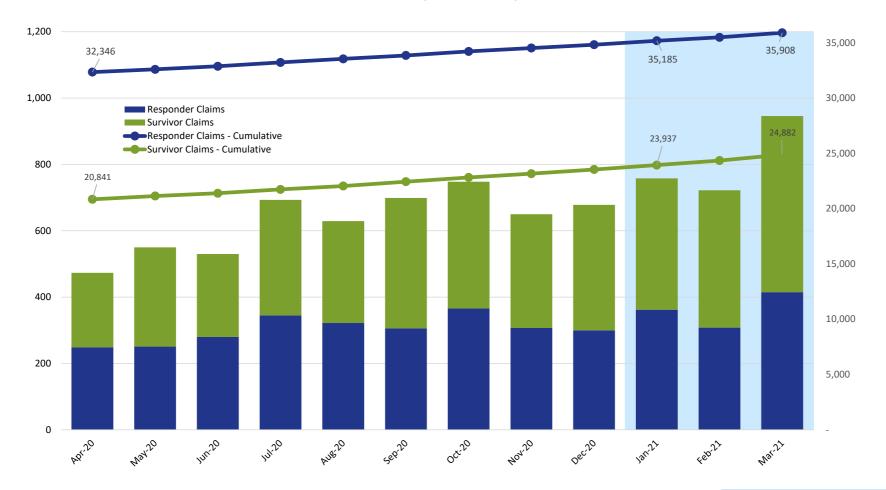

Claims Submitted by Month: Responder & Survivor

|                     | 2020   |        |        |        |        |        |        |        |        |        | 2021   |        |  |
|---------------------|--------|--------|--------|--------|--------|--------|--------|--------|--------|--------|--------|--------|--|
|                     | Apr    | Мау    | Jun    | Jul    | Aug    | Sep    | Oct    | Nov    | Dec    | Jan    | Feb    | Mar    |  |
| Responder Claims    | 249    | 251    | 280    | 345    | 322    | 306    | 366    | 307    | 300    | 362    | 308    | 415    |  |
| Survivor Claims     | 224    | 299    | 250    | 348    | 307    | 393    | 382    | 343    | 378    | 396    | 414    | 531    |  |
| No Response Claims  | 4      | 7      | 8      | 6      | 8      | 7      | 7      | 2      | 4      | 9      | 3      | 9      |  |
| Claims - Cumulative | 53,847 | 54,404 | 54,942 | 55,641 | 56,278 | 56,984 | 57,739 | 58,391 | 59,073 | 59,840 | 60,565 | 61,520 |  |