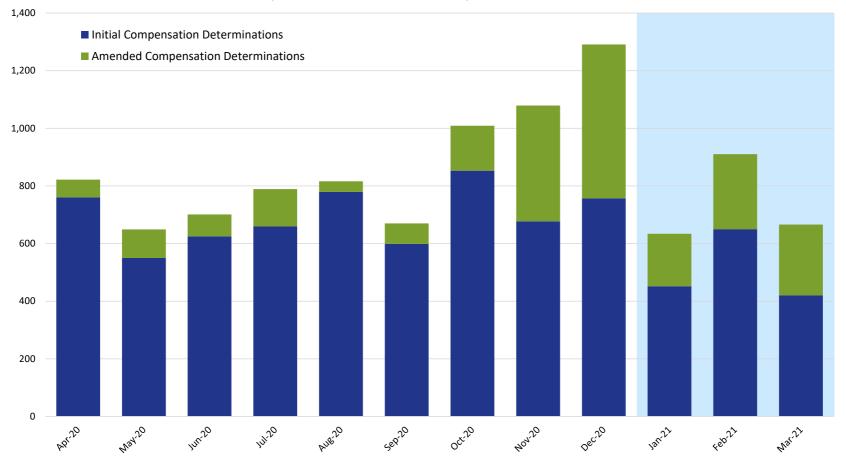

#### Compensation Determinations by Month: Initial & Amended

|                                     |     | 2021 |     |     |     |     |     |     |     |     |     |     |
|-------------------------------------|-----|------|-----|-----|-----|-----|-----|-----|-----|-----|-----|-----|
|                                     | Apr | May  | Jun | Jul | Aug | Sep | Oct | Nov | Dec | Jan | Feb | Mar |
| Initial Compensation Determinations | 760 | 550  | 625 | 659 | 779 | 599 | 853 | 677 | 757 | 452 | 650 | 420 |
| Amended Compensation Determinations | 62  | 99   | 76  | 130 | 37  | 71  | 156 | 402 | 534 | 182 | 260 | 246 |

**NOTE:** This chart includes only those compensation determinations for which the claimant has been notified by the VCF in writing of the amount of their award. Once a claimant is notified, the determination is counted on this chart, but it is reflected in the month in which the award was finalized and deemed ready for final quality checks, not in the month in which the claimant was notified. The VCF process includes a series of quality checks that are completed before a claimant is notified. These quality checks may take several weeks or longer. This means that there are claims for which substantive review has been completed but they are not counted on this chart because the claimant has not yet been notified of the award. This also means that the monthly numbers shown here for prior months will change from one report to the next as claims completed in earlier months finish the quality check process and claimants are notified.