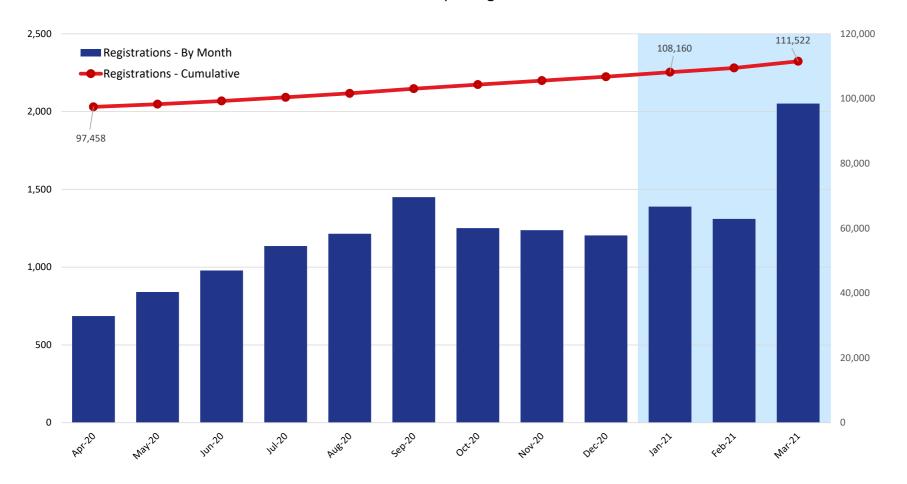

#### **Claim Review Timeline**

**Unique Registrations** 

|                                   | 2020   |        |        |         |         |         |         |         |         |         | 2021    |         |  |
|-----------------------------------|--------|--------|--------|---------|---------|---------|---------|---------|---------|---------|---------|---------|--|
|                                   | Apr    | May    | Jun    | Jul     | Aug     | Sep     | Oct     | Nov     | Dec     | Jan     | Feb     | Mar     |  |
| Registrations - By Month          | 686    | 840    | 979    | 1,136   | 1,215   | 1,450   | 1,251   | 1,238   | 1,204   | 1,389   | 1,310   | 2,052   |  |
| <b>Registrations - Cumulative</b> | 97,458 | 98,298 | 99,277 | 100,413 | 101,628 | 103,078 | 104,329 | 105,567 | 106,771 | 108,160 | 109,470 | 111,522 |  |