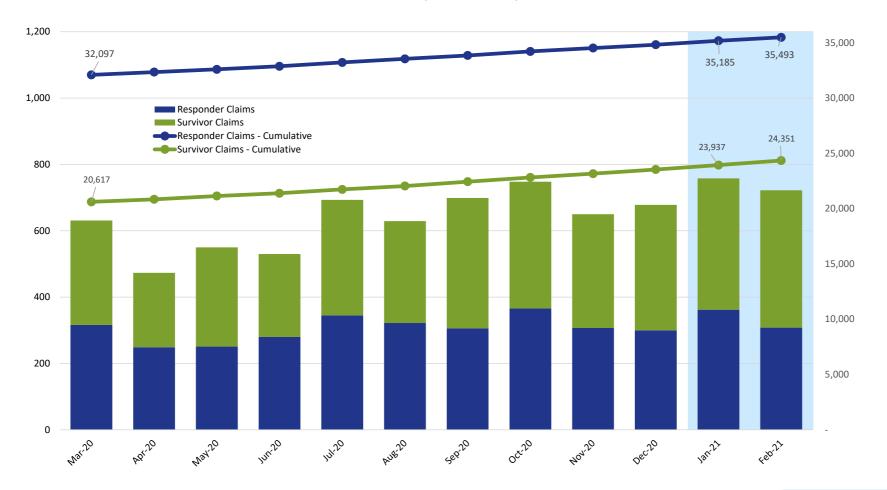

Claims Submitted by Month: Responder & Survivor

|                     | 2020   |        |        |        |        |        |        |        |        |        |        | 2021   |  |
|---------------------|--------|--------|--------|--------|--------|--------|--------|--------|--------|--------|--------|--------|--|
|                     | Mar    | Apr    | May    | Jun    | Jul    | Aug    | Sep    | Oct    | Nov    | Dec    | Jan    | Feb    |  |
| Responder Claims    | 316    | 249    | 251    | 280    | 345    | 322    | 306    | 366    | 307    | 300    | 362    | 308    |  |
| Survivor Claims     | 315    | 224    | 299    | 250    | 348    | 307    | 393    | 382    | 343    | 378    | 396    | 414    |  |
| No Response Claims  | 8      | 4      | 7      | 8      | 6      | 8      | 7      | 7      | 2      | 4      | 9      | 3      |  |
| Claims - Cumulative | 53,370 | 53,847 | 54,404 | 54,942 | 55,641 | 56,278 | 56,984 | 57,739 | 58,391 | 59,073 | 59,840 | 60,565 |  |