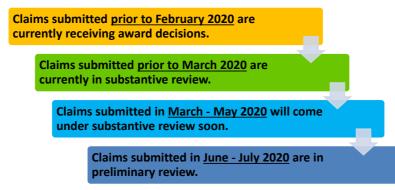

#### **Claim Review Timeline**







|                                   |        | 2020   |        |        |         |         |         |         |         |         |         |         |  |
|-----------------------------------|--------|--------|--------|--------|---------|---------|---------|---------|---------|---------|---------|---------|--|
|                                   | Mar    | Apr    | Мау    | Jun    | Jul     | Aug     | Sep     | Oct     | Nov     | Dec     | Jan     | Feb     |  |
| Registrations - By Month          | 804    | 686    | 841    | 979    | 1,138   | 1,215   | 1,450   | 1,251   | 1,238   | 1,204   | 1,389   | 1,311   |  |
| <b>Registrations - Cumulative</b> | 96,776 | 97,462 | 98,303 | 99,282 | 100,420 | 101,635 | 103,085 | 104,336 | 105,574 | 106,778 | 108,167 | 109,478 |  |

#### Cla