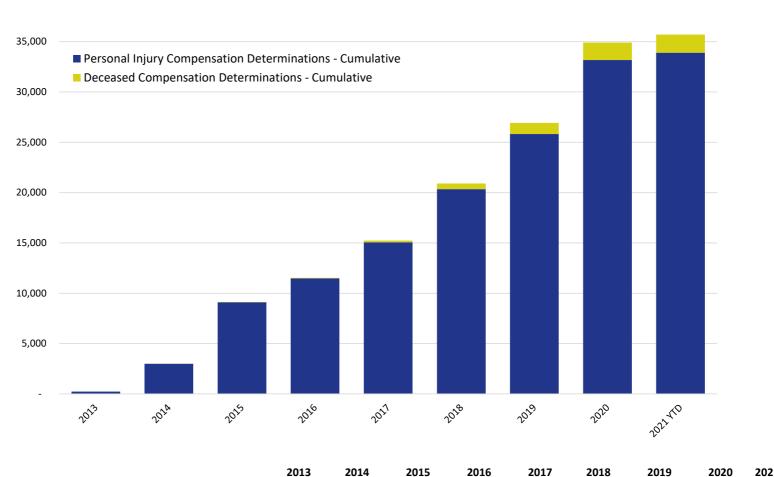

#### Cumulative Claims with Compensation Determinations Personal Injury & Deceased

40,000

|                                                          | 2013 | 2014  | 2015  | 2016   | 2017   | 2018   | 2019   | 2020   | 2021 YTD |
|----------------------------------------------------------|------|-------|-------|--------|--------|--------|--------|--------|----------|
| Personal Injury Compensation Determinations - Cumulative | 225  | 2,999 | 9,112 | 11,475 | 15,066 | 20,346 | 25,820 | 33,179 | 33,906   |
| Deceased Compensation Determinations - Cumulative        | -    | 8     | 20    | 52     | 174    | 567    | 1,112  | 1,735  | 1,801    |