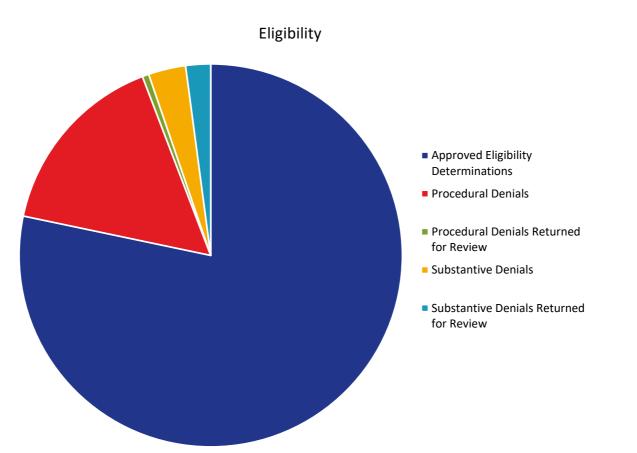

|                                         |        | 2021   |        |        |        |        |        |        |        |        |        |        |
|-----------------------------------------|--------|--------|--------|--------|--------|--------|--------|--------|--------|--------|--------|--------|
|                                         | Mar    | Apr    | May    | Jun    | Jul    | Aug    | Sep    | Oct    | Nov    | Dec    | Jan    | Feb    |
| Approved Eligibility Determinations     | 29,905 | 30,691 | 31,275 | 31,918 | 32,584 | 33,377 | 33,905 | 34,690 | 35,311 | 36,092 | 36,565 | 37,374 |
| Procedural Denials                      | 4,476  | 5,114  | 5,187  | 5,309  | 5,366  | 5,579  | 5,769  | 5,824  | 5,841  | 6,337  | 7,216  | 7,587  |
| Procedural Denials Returned for Review  | 138    | 160    | 164    | 172    | 176    | 191    | 210    | 212    | 212    | 227    | 262    | 265    |
| Substantive Denials                     | 927    | 949    | 978    | 1,008  | 1,046  | 1,063  | 1,074  | 1,134  | 1,173  | 1,198  | 1,296  | 1,503  |
| Substantive Denials Returned for Review | 279    | 332    | 388    | 433    | 516    | 559    | 601    | 736    | 843    | 914    | 975    | 1,002  |