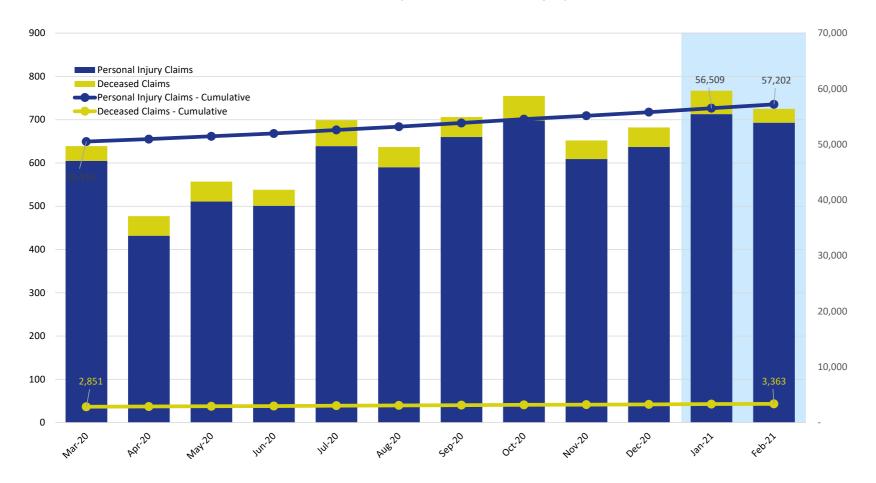

#### Claims Submitted by Month: Personal Injury & Deceased

|                        | 2020   |        |        |        |        |        |        |        |        |        |        | 2021   |  |
|------------------------|--------|--------|--------|--------|--------|--------|--------|--------|--------|--------|--------|--------|--|
|                        | Mar    | Apr    | May    | Jun    | Jul    | Aug    | Sep    | Oct    | Nov    | Dec    | Jan    | Feb    |  |
| Personal Injury Claims | 605    | 432    | 511    | 501    | 639    | 590    | 660    | 698    | 609    | 637    | 713    | 693    |  |
| Deceased Claims        | 34     | 45     | 46     | 37     | 60     | 47     | 46     | 57     | 43     | 45     | 54     | 32     |  |
| Unknown Claims         | -      | -      | -      | -      | -      | -      | -      | -      | -      | -      | -      | -      |  |
| Claims - Cumulative    | 53,370 | 53,847 | 54,404 | 54,942 | 55,641 | 56,278 | 56,984 | 57,739 | 58,391 | 59,073 | 59,840 | 60,565 |  |