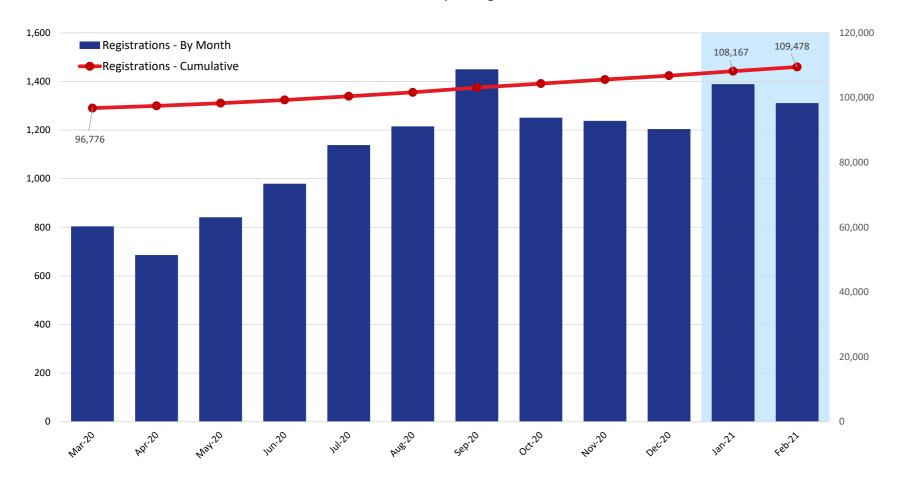

#### **Claim Review Timeline**

|                                   |        | 2020   |        |        |         |         |         |         |         |         |         |         |  |
|-----------------------------------|--------|--------|--------|--------|---------|---------|---------|---------|---------|---------|---------|---------|--|
|                                   | Mar    | Apr    | Мау    | Jun    | Jul     | Aug     | Sep     | Oct     | Nov     | Dec     | Jan     | Feb     |  |
| Registrations - By Month          | 804    | 686    | 841    | 979    | 1,138   | 1,215   | 1,450   | 1,251   | 1,238   | 1,204   | 1,389   | 1,311   |  |
| <b>Registrations - Cumulative</b> | 96,776 | 97,462 | 98,303 | 99,282 | 100,420 | 101,635 | 103,085 | 104,336 | 105,574 | 106,778 | 108,167 | 109,478 |  |