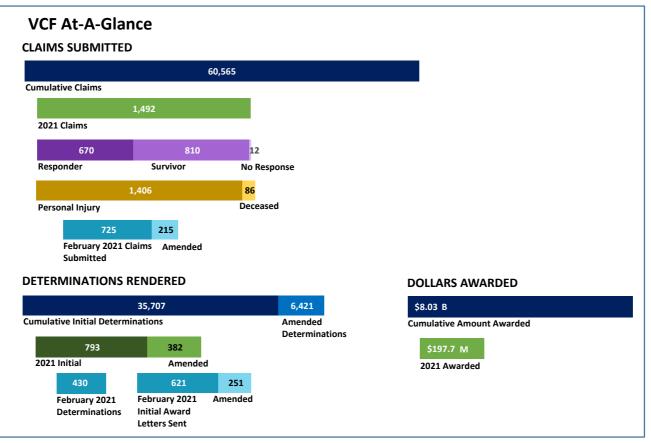

#### **Claim Review Timeline**







|                                   |        | 2020   |        |        |         |         |         |         |         |         |         |         |  |
|-----------------------------------|--------|--------|--------|--------|---------|---------|---------|---------|---------|---------|---------|---------|--|
|                                   | Mar    | Apr    | Мау    | Jun    | Jul     | Aug     | Sep     | Oct     | Nov     | Dec     | Jan     | Feb     |  |
| Registrations - By Month          | 804    | 686    | 841    | 979    | 1,138   | 1,215   | 1,450   | 1,251   | 1,238   | 1,204   | 1,389   | 1,311   |  |
| <b>Registrations - Cumulative</b> | 96,776 | 97,462 | 98,303 | 99,282 | 100,420 | 101,635 | 103,085 | 104,336 | 105,574 | 106,778