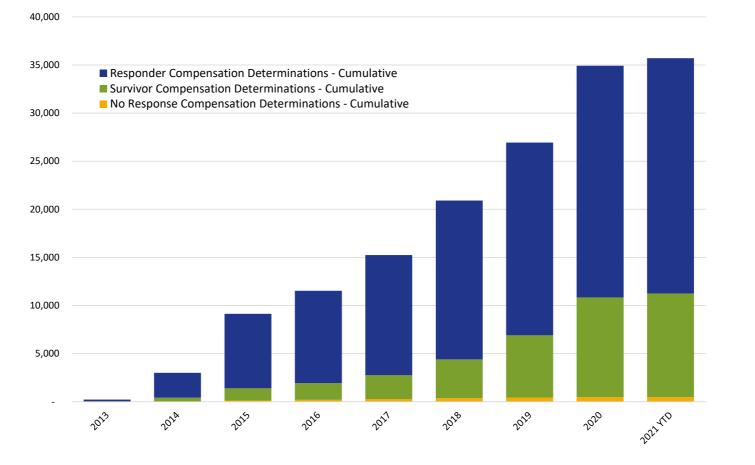

#### Cumulative Claims with Compensation Determinations Responder & Survivor

|                                                      | 2013 | 2014  | 2015  | 2016  | 2017   | 2018   | 2019   | 2020   | 2021 YTD |
|------------------------------------------------------|------|-------|-------|-------|--------|--------|--------|--------|----------|
| Responder Compensation Determinations - Cumulative   | 218  | 2,579 | 7,739 | 9,595 | 12,491 | 16,512 | 20,030 | 24,074 | 24,457   |
| Survivor Compensation Determinations - Cumulative    | 6    | 403   | 1,263 | 1,740 | 2,465  | 4,032  | 6,461  | 10,368 | 10,772   |
| No Response Compensation Determinations - Cumulative | 1    | 25    | 130   | 192   | 284    | 369    | 441    | 472    | 478      |