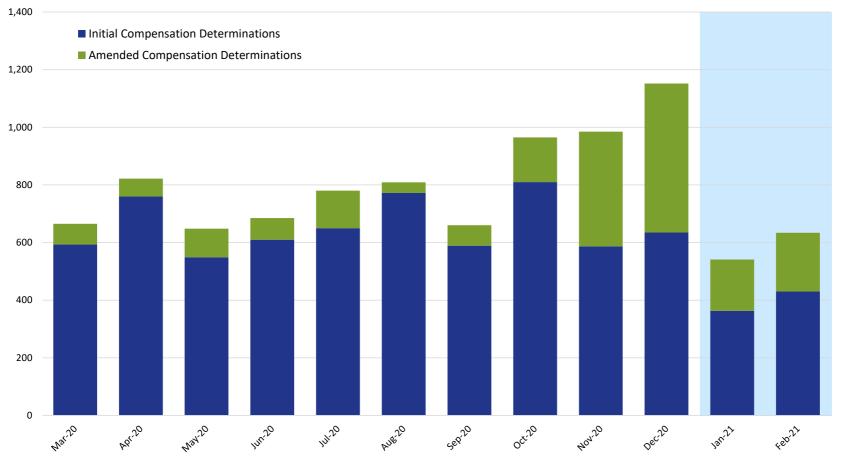

#### Compensation Determinations by Month: Initial & Amended

|                                     |     | 2021 |     |     |     |     |     |     |     |     |     |     |
|-------------------------------------|-----|------|-----|-----|-----|-----|-----|-----|-----|-----|-----|-----|
|                                     | Mar | Apr  | May | Jun | Jul | Aug | Sep | Oct | Nov | Dec | Jan | Feb |
| Initial Compensation Determinations | 593 | 760  | 549 | 610 | 650 | 772 | 589 | 810 | 587 | 635 | 363 | 430 |
| Amended Compensation Determinations | 72  | 62   | 99  | 75  | 130 | 37  | 71  | 155 | 398 | 517 | 178 | 204 |

**NOTE:** This chart includes only those compensation determinations for which the claimant has been notified by the VCF in writing of the amount of their award. Once a claimant is notified, the determination is counted on this chart, but it is reflected in the month in which the award was finalized and deemed ready for final quality checks, not in the month in which the claimant was notified. The VCF process includes a series of quality checks that are completed before a claimant is notified. These quality checks may take several weeks or longer. This means that there are claims for which substantive review has been completed but they are not counted on this chart because the claimant has not yet been notified of the award. This also means that the monthly numbers shown here for prior months will change from one report to the next as claims completed in earlier months finish the quality check process and claimants are notified.