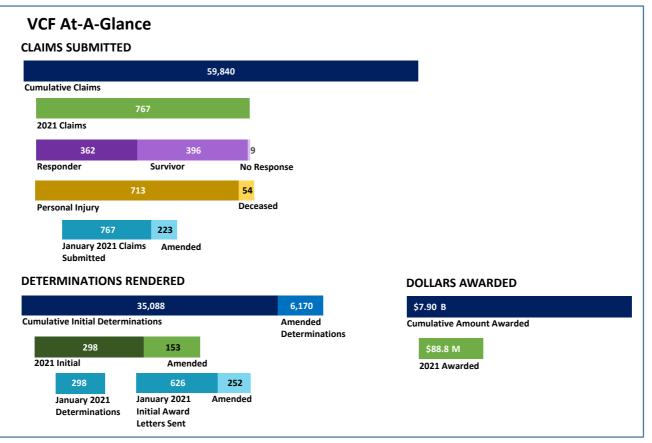

#### **Claim Review Timeline**

|                                   | 2020   |        |        |        |        |         |         |         |         |         |         |         |  |
|-----------------------------------|--------|--------|--------|--------|--------|---------|---------|---------|---------|---------|---------|---------|--|
|                                   | Feb    | Mar    | Apr    | Мау    | Jun    | Jul     | Aug     | Sep     | Oct     | Nov     | Dec     | Jan     |  |
| Registrations - By Month          | 1,077  | 804    | 686    | 841    | 980    | 1,138   | 1,215   | 1,452   | 1,252   | 1,238   | 1,204   | 1,389   |  |
| <b>Registrations - Cumulative</b> | 95,975 | 96,779 | 97,465 | 98,306 | 99,286 | 100,424 | 101,639 | 103,091 | 104,343 | 105,581 | 106,785 | 108,174 |  |