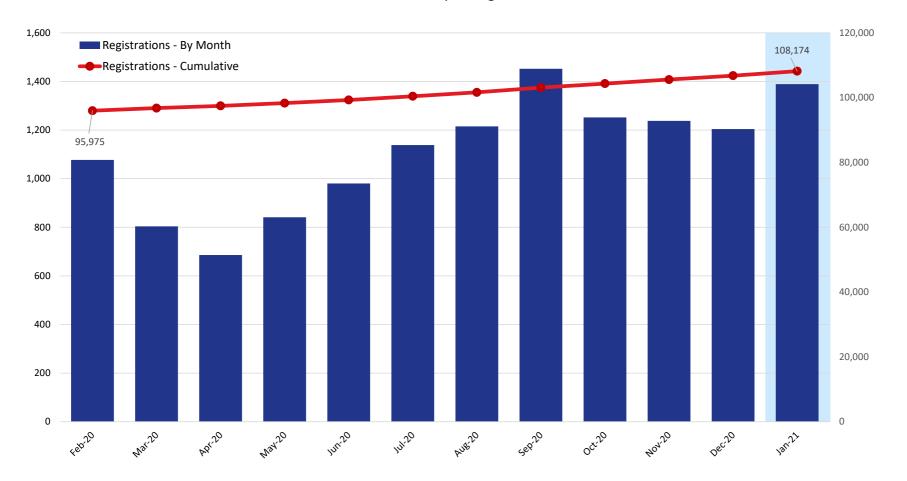

#### **Claim Review Timeline**

|                                   | 2020   |        |        |        |        |         |         |         |         |         |         |         |  |
|-----------------------------------|--------|--------|--------|--------|--------|---------|---------|---------|---------|---------|---------|---------|--|
|                                   | Feb    | Mar    | Apr    | Мау    | Jun    | Jul     | Aug     | Sep     | Oct     | Nov     | Dec     | Jan     |  |
| Registrations - By Month          | 1,077  | 804    | 686    | 841    | 980    | 1,138   | 1,215   | 1,452   | 1,252   | 1,238   | 1,204   | 1,389   |  |
| <b>Registrations - Cumulative</b> | 95,975 | 96,779 | 97,465 | 98,306 | 99,286 | 100,424 | 101,639 | 103,091 | 104,343 | 105,581 | 106,785 | 108,174 |  |