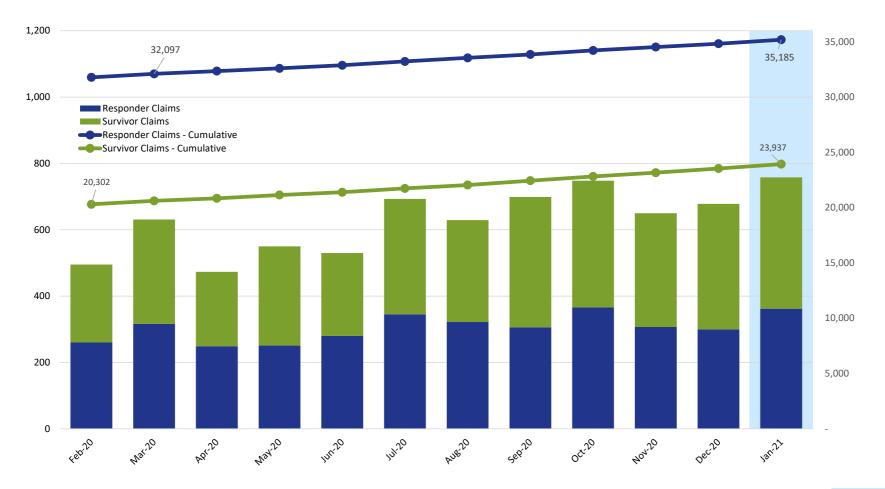

Claims Submitted by Month: Responder & Survivor

|                     |        | 2020   |        |        |        |        |        |        |        |        |        |        |  |  |
|---------------------|--------|--------|--------|--------|--------|--------|--------|--------|--------|--------|--------|--------|--|--|
|                     | Feb    | Mar    | Apr    | May    | Jun    | Jul    | Aug    | Sep    | Oct    | Nov    | Dec    | Jan    |  |  |
| Responder Claims    | 260    | 316    | 249    | 251    | 280    | 345    | 322    | 306    | 366    | 307    | 300    | 362    |  |  |
| Survivor Claims     | 235    | 315    | 224    | 299    | 250    | 348    | 307    | 393    | 382    | 343    | 378    | 396    |  |  |
| No Response Claims  | 13     | 8      | 4      | 7      | 8      | 6      | 8      | 7      | 7      | 2      | 4      | 9      |  |  |
| Claims - Cumulative | 52,731 | 53,370 | 53,847 | 54,404 | 54,942 | 55,641 | 56,278 | 56,984 | 57,739 | 58,391 | 59,073 | 59,840 |  |  |