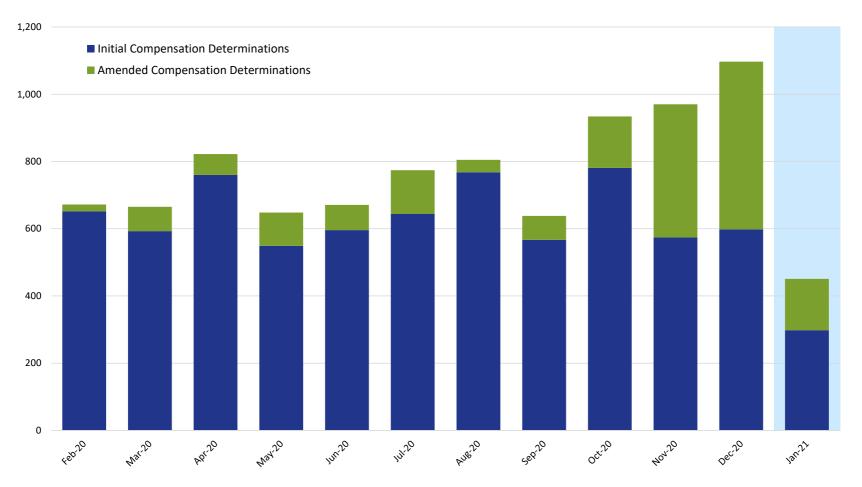

#### Compensation Determinations by Month: Initial & Amended

|                                     | 2020 |     |     |     |     |     |     |     |     |     |     |     |  |
|-------------------------------------|------|-----|-----|-----|-----|-----|-----|-----|-----|-----|-----|-----|--|
|                                     | Feb  | Mar | Apr | May | Jun | Jul | Aug | Sep | Oct | Nov | Dec | Jan |  |
| Initial Compensation Determinations | 652  | 593 | 760 | 549 | 596 | 644 | 768 | 567 | 781 | 574 | 598 | 298 |  |
| Amended Compensation Determinations | 20   | 72  | 62  | 99  | 75  | 130 | 37  | 71  | 153 | 396 | 499 | 153 |  |

**NOTE:** This chart includes only those compensation determinations for which the claimant has been notified by the VCF in writing of the amount of their award. Once a claimant is notified, the determination is counted on this chart, but it is reflected in the month in which the award was finalized and deemed ready for final quality checks, not in the month in which the claimant was notified. The VCF process includes a series of quality checks that are completed before a claimant is notified. These quality checks may take several weeks or longer. This means that there are claims for which substantive review has been completed but they are not counted on this chart because the claimant has not yet been notified of the award. This also means that the monthly numbers shown here for prior months will change from one report to the next as claims completed in earlier months finish the quality check process and claimants are notified.