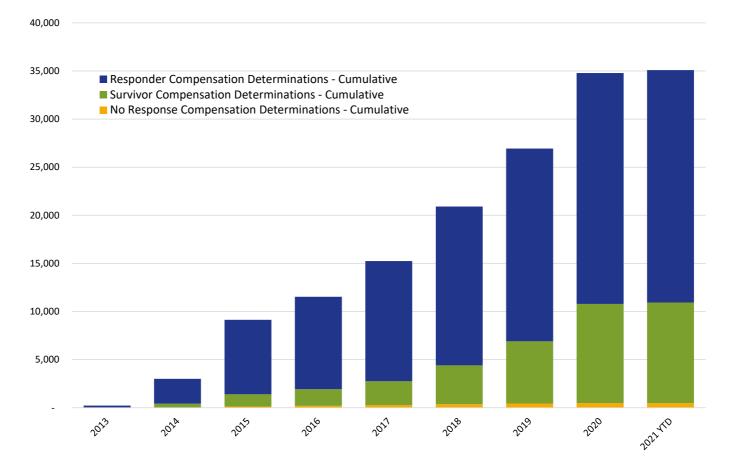

#### Cumulative Claims with Compensation Determinations Responder & Survivor

|                                                      | 2013 | 2014  | 2015  | 2016  | 2017   | 2018   | 2019   | 2020   | 2021 YTD |
|------------------------------------------------------|------|-------|-------|-------|--------|--------|--------|--------|----------|
| Responder Compensation Determinations - Cumulative   | 218  | 2,579 | 7,739 | 9,595 | 12,491 | 16,512 | 20,031 | 24,006 | 24,152   |
| Survivor Compensation Determinations - Cumulative    | 6    | 403   | 1,263 | 1,740 | 2,465  | 4,032  | 6,461  | 10,313 | 10,464   |
| No Response Compensation Determinations - Cumulative | 1    | 25    | 130   | 192   | 284    | 369    | 441    | 471    | 472      |