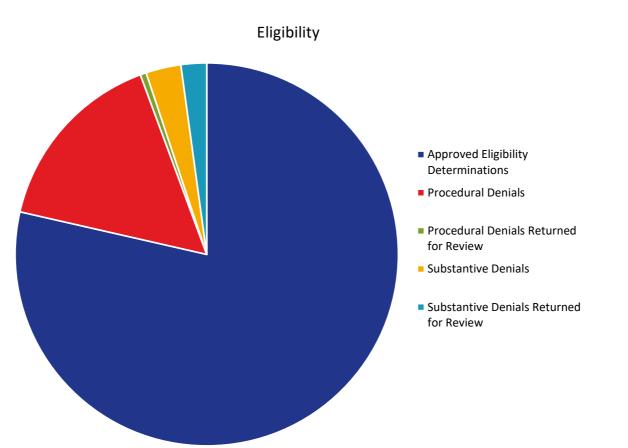

|                                         | 2020   |        |        |        |        |        |        |        |        |        |        |        |
|-----------------------------------------|--------|--------|--------|--------|--------|--------|--------|--------|--------|--------|--------|--------|
|                                         | Feb    | Mar    | Apr    | May    | Jun    | Jul    | Aug    | Sep    | Oct    | Nov    | Dec    | Jan    |
| Approved Eligibility Determinations     | 29,354 | 29,906 | 30,692 | 31,276 | 31,919 | 32,585 | 33,378 | 33,906 | 34,691 | 35,312 | 36,093 | 36,566 |
| Procedural Denials                      | 4,339  | 4,570  | 5,213  | 5,288  | 5,409  | 5,466  | 5,681  | 5,875  | 5,930  | 5,947  | 6,451  | 7,351  |
| Procedural Denials Returned for Review  | 133    | 140    | 164    | 168    | 177    | 181    | 194    | 211    | 214    | 214    | 222    | 237    |
| Substantive Denials                     | 897    | 938    | 961    | 992    | 1,025  | 1,063  | 1,082  | 1,093  | 1,153  | 1,195  | 1,230  | 1,378  |
| Substantive Denials Returned for Review | 236    | 291    | 345    | 405    | 450    | 538    | 589    | 633    | 789    | 914    | 986    | 1,006  |