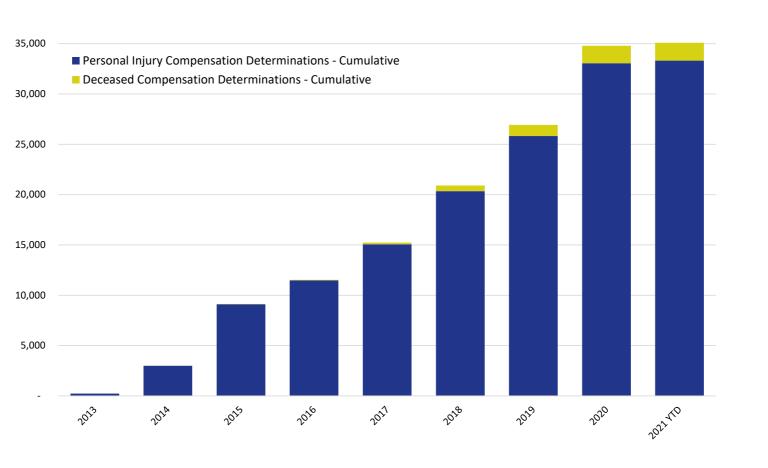

#### Cumulative Claims with Compensation Determinations Personal Injury & Deceased

40,000

|                                                          | 2013 | 2014  | 2015  | 2016   | 2017   | 2018   | 2019   | 2020   | 2021 YTD |
|----------------------------------------------------------|------|-------|-------|--------|--------|--------|--------|--------|----------|
| Personal Injury Compensation Determinations - Cumulative | 225  | 2,999 | 9,112 | 11,475 | 15,066 | 20,345 | 25,819 | 33,059 | 33,324   |
| Deceased Compensation Determinations - Cumulative        | -    | 8     | 20    | 52     | 174    | 568    | 1,114  | 1,731  | 1,764    |