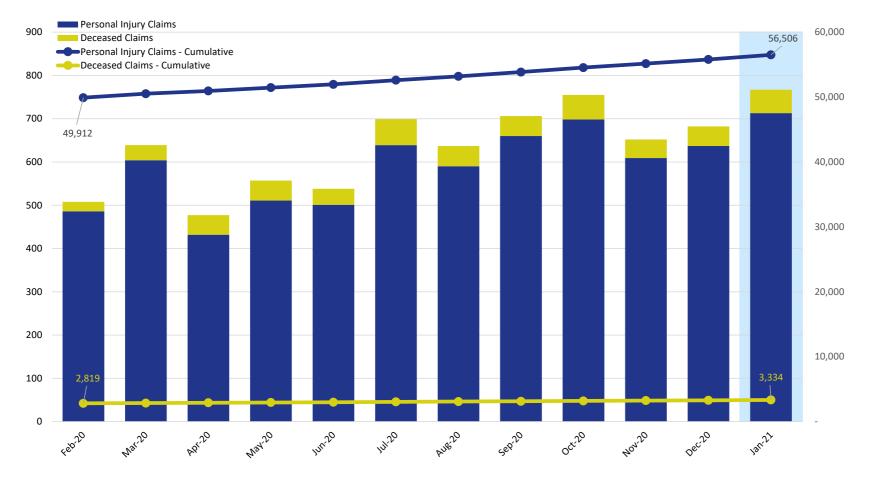

|                        | 2020   |        |        |        |        |        |        |        |        |        |        |        |  |
|------------------------|--------|--------|--------|--------|--------|--------|--------|--------|--------|--------|--------|--------|--|
|                        | Feb    | Mar    | Apr    | May    | Jun    | Jul    | Aug    | Sep    | Oct    | Nov    | Dec    | Jan    |  |
| Personal Injury Claims | 486    | 604    | 432    | 511    | 501    | 639    | 590    | 660    | 698    | 609    | 637    | 713    |  |
| Deceased Claims        | 22     | 35     | 45     | 46     | 37     | 60     | 47     | 46     | 57     | 43     | 45     | 54     |  |
| Unknown Claims         | -      | -      | -      | -      | -      | -      | -      | -      | -      | -      | -      | -      |  |
| Claims - Cumulative    | 52,731 | 53,370 | 53,847 | 54,404 | 54,942 | 55,641 | 56,278 | 56,984 | 57,739 | 58,391 | 59,073 | 59,840 |  |