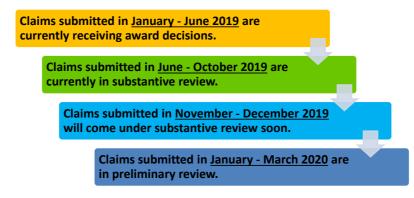

#### **Claim Review Timeline**



#### **Unique Registrations**



|                            | 2019   |        | 2020   |        |        |        |        |         |         |         |         |         |  |  |
|----------------------------|--------|--------|--------|--------|--------|--------|--------|---------|---------|---------|---------|---------|--|--|
|                            | Dec    | Jan    | Feb    | Mar    | Apr    | May    | Jun    | Jul     | Aug     | Sep     | Oct     | Nov     |  |  |
| Registrations - By Month   | 911    | 1,313  | 1,077  | 804    | 686    | 841    | 981    | 1,138   | 1,215   | 1,455   | 1,253   | 1,238   |  |  |
| Registrations - Cumulative | 93,586 | 94,899 | 95,976 | 96,780 | 97,466 | 98,307 | 99,288 | 100,426 | 101,641 | 103,096 | 104,349 | 105,587 |  |  |

#### Claims Su