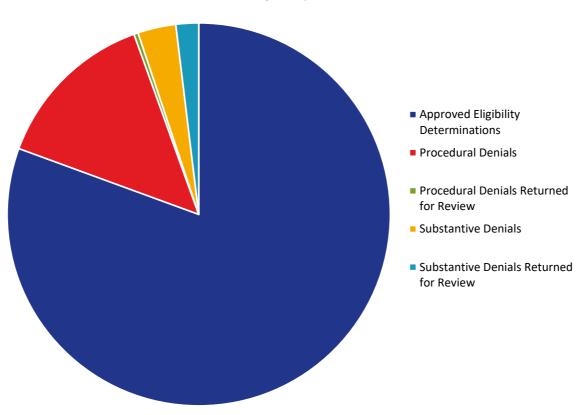

|                                         | 2019   |        |        |        |        |        | 2020   |        |        |        |        |        |
|-----------------------------------------|--------|--------|--------|--------|--------|--------|--------|--------|--------|--------|--------|--------|
|                                         | Dec    | Jan    | Feb    | Mar    | Apr    | May    | Jun    | Jul    | Aug    | Sep    | Oct    | Nov    |
| Approved Eligibility Determinations     | 27,822 | 28,630 | 29,354 | 29,906 | 30,692 | 31,276 | 31,919 | 32,585 | 33,378 | 33,906 | 34,692 | 35,313 |
| Procedural Denials                      | 3,935  | 4,184  | 4,432  | 4,670  | 5,326  | 5,404  | 5,532  | 5,592  | 5,816  | 6,025  | 6,083  | 6,100  |
| Procedural Denials Returned for Review  | 117    | 119    | 123    | 123    | 141    | 144    | 147    | 148    | 153    | 155    | 156    | 156    |
| Substantive Denials                     | 840    | 873    | 903    | 944    | 966    | 997    | 1,032  | 1,071  | 1,092  | 1,105  | 1,255  | 1,409  |
| Substantive Denials Returned for Review | 157    | 218    | 262    | 319    | 376    | 443    | 497    | 603    | 663    | 719    | 826    | 840    |