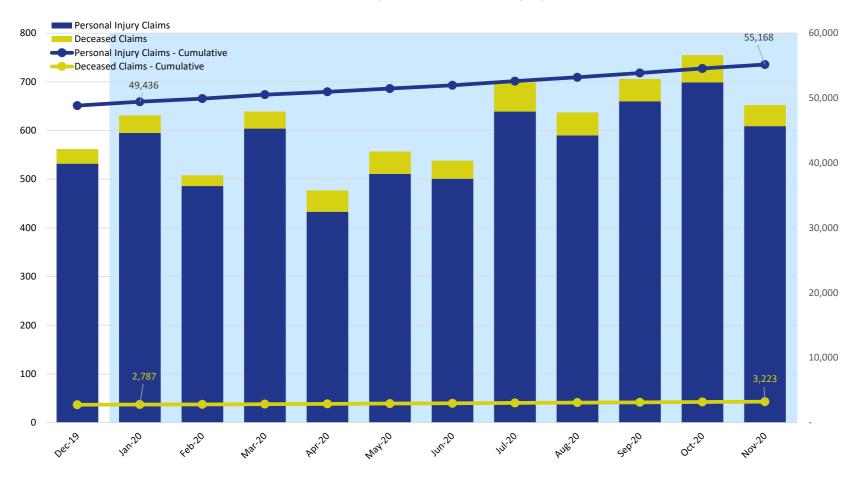

#### Claims Submitted by Month: Personal Injury & Deceased

|                        | 2019   |        |        |        |        |        | 2020   |        |        |        |        |        |
|------------------------|--------|--------|--------|--------|--------|--------|--------|--------|--------|--------|--------|--------|
|                        | Dec    | Jan    | Feb    | Mar    | Apr    | May    | Jun    | Jul    | Aug    | Sep    | Oct    | Nov    |
| Personal Injury Claims | 532    | 595    | 486    | 604    | 433    | 511    | 501    | 639    | 590    | 660    | 699    | 609    |
| Deceased Claims        | 30     | 36     | 22     | 35     | 44     | 46     | 37     | 60     | 47     | 46     | 56     | 43     |
| Unknown Claims         | -      | -      | -      | -      | -      | -      | -      | -      | -      | -      | -      | -      |
| Claims - Cumulative    | 51,592 | 52,223 | 52,731 | 53,370 | 53,847 | 54,404 | 54,942 | 55,641 | 56,278 | 56,984 | 57,739 | 58,391 |