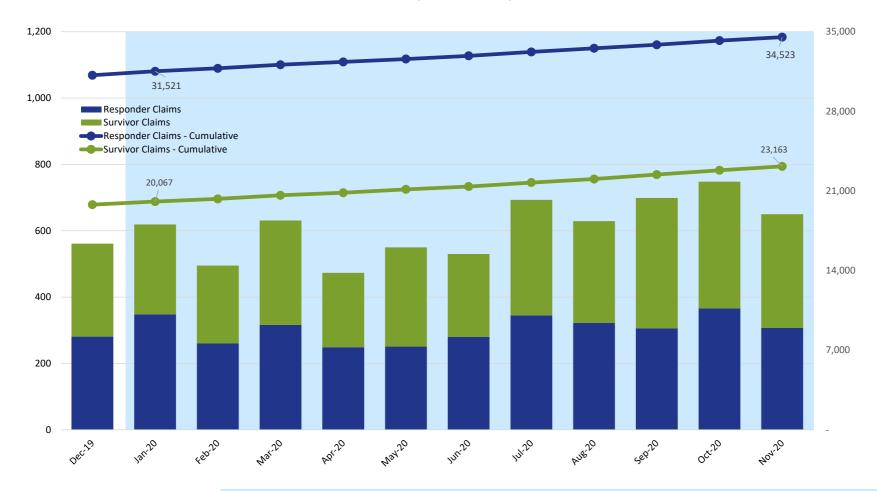

#### Claims Submitted by Month: Responder & Survivor

|                      | 2019   | 2020   |        |        |        |        |        |        |        |        |        |        |
|----------------------|--------|--------|--------|--------|--------|--------|--------|--------|--------|--------|--------|--------|
|                      | Dec    | Jan    | Feb    | Mar    | Apr    | May    | Jun    | Jul    | Aug    | Sep    | Oct    | Nov    |
| Responder Claims     | 281    | 348    | 260    | 316    | 249    | 251    | 280    | 345    | 322    | 306    | 366    | 307    |
| Survivor Claims      | 280    | 271    | 235    | 315    | 224    | 299    | 250    | 348    | 307    | 393    | 382    | 343    |
| Uncategorized Claims | 1      | 12     | 13     | 8      | 4      | 7      | 8      | 6      | 8      | 7      | 7      | 2      |
| Claims - Cumulative  | 51,592 | 52,223 | 52,731 | 53,370 | 53,847 | 54,404 | 54,942 | 55,641 | 56,278 | 56,984 | 57,739 | 58,391 |