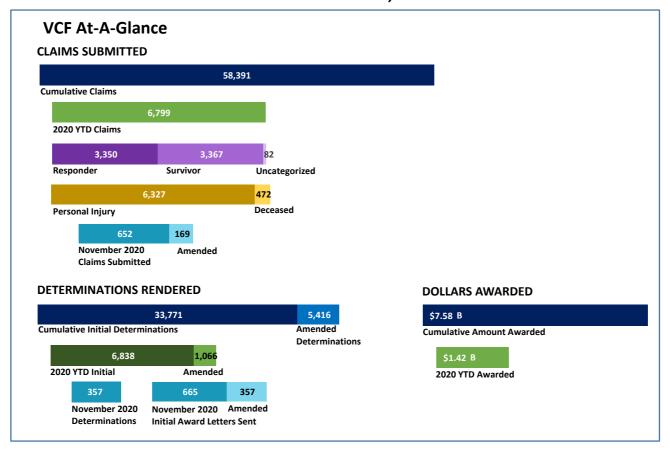

#### Claims Submitted by Month: Personal Injury & Deceased

|                        | 2019   |        |        |        |        |        | 2020   |        |        |        |        |        |
|------------------------|--------|--------|--------|--------|--------|--------|--------|--------|--------|--------|--------|--------|
|                        | Dec    | Jan    | Feb    | Mar    | Apr    | May    | Jun    | Jul    | Aug    | Sep    | Oct    | Nov    |
| Personal Injury Claims | 532    | 595    | 486    | 604    | 433    | 511    | 501    | 639    | 590    | 660    | 699    | 609    |
| Deceased Claims        | 30     | 36     | 22     | 35     | 44     | 46     | 37     | 60     | 47     | 46     | 56     | 43     |
| Unknown Claims         | -      | -      | -      | -      | -      | -      | -      | -      | -      | -      | -      | -      |
| Claims - Cumulative    | 51,592 | 52,223 | 52,731 | 53,370 | 53,847 | 54,404 | 54,942 | 55,641 | 56,278 | 56,984 | 57,739 | 58,391 |

#### Claims Submitted by Month: Responder & Survivor

|                      | 2019   | 2020   |        |        |        |        |        |        |        |        |        |        |
|----------------------|--------|--------|--------|--------|--------|--------|--------|--------|--------|--------|--------|--------|
|                      | Dec    | Jan    | Feb    | Mar    | Apr    | May    | Jun    | Jul    | Aug    | Sep    | Oct    | Nov    |
| Responder Claims     | 281    | 348    | 260    | 316    | 249    | 251    | 280    | 345    | 322    | 306    | 366    | 307    |
| Survivor Claims      | 280    | 271    | 235    | 315    | 224    | 299    | 250    | 348    | 307    | 393    | 382    | 343    |
| Uncategorized Claims | 1      | 12     | 13     | 8      | 4      | 7      | 8      | 6      | 8      | 7      | 7      | 2      |
| Claims - Cumulative  | 51,592 | 52,223 | 52,731 | 53,370 | 53,847 | 54,404 | 54,942 | 55,641 | 56,278 | 56,984 | 57,739 | 58,391 |

|                                         | 2019   |        |        |        |        |        | 2020   |        |        |        |        |        |
|-----------------------------------------|--------|--------|--------|--------|--------|--------|--------|--------|--------|--------|--------|--------|
|                                         | Dec    | Jan    | Feb    | Mar    | Apr    | May    | Jun    | Jul    | Aug    | Sep    | Oct    | Nov    |
| Approved Eligibility Determinations     | 27,822 | 28,630 | 29,354 | 29,906 | 30,692 | 31,276 | 31,919 | 32,585 | 33,378 | 33,906 | 34,692 | 35,313 |
| Procedural Denials                      | 3,935  | 4,184  | 4,432  | 4,670  | 5,326  | 5,404  | 5,532  | 5,592  | 5,816  | 6,025  | 6,083  | 6,100  |
| Procedural Denials Returned for Review  | 117    | 119    | 123    | 123    | 141    | 144    | 147    | 148    | 153    | 155    | 156    | 156    |
| Substantive Denials                     | 840    | 873    | 903    | 944    | 966    | 997    | 1,032  | 1,071  | 1,092  | 1,105  | 1,255  | 1,409  |
| Substantive Denials Returned for Review | 157    | 218    | 262    | 319    | 376    | 443    | 497    | 603    | 663    | 719    | 826    | 840    |

#### Compensation Determinations by Month: Initial & Amended

|                                     | 2019  | 2020 |     |     |     |     |     |     |     |     |     |     |  |
|-------------------------------------|-------|------|-----|-----|-----|-----|-----|-----|-----|-----|-----|-----|--|
|                                     | Dec   | Jan  | Feb | Mar | Apr | May | Jun | Jul | Aug | Sep | Oct | Nov |  |
| Initial Compensation Determinations | 1,026 | 775  | 652 | 593 | 756 | 545 | 547 | 634 | 741 | 552 | 686 | 357 |  |
| Amended Compensation Determinations | 57    | 53   | 20  | 72  | 62  | 99  | 75  | 130 | 37  | 71  | 149 | 298 |  |

### Cumulative Claims with Compensation Determinations Personal Injury & Deceased

|                                                          | 2013 | 2014  | 2015  | 2016   | 2017   | 2018   | 2019   | 2020 YTD |
|----------------------------------------------------------|------|-------|-------|--------|--------|--------|--------|----------|
| Personal Injury Compensation Determinations - Cumulative | 225  | 2,999 | 9,112 | 11,475 | 15,066 | 20,347 | 25,821 | 32,136   |
| Deceased Compensation Determinations - Cumulative        | -    | 8     | 20    | 52     | 174    | 566    | 1,112  | 1,635    |

#### Cumulative Claims with Compensation Determinations Responder & Survivor

|                                                        | 2013 | 2014  | 2015  | 2016  | 2017   | 2018   | 2019   | 2020 YTD |
|--------------------------------------------------------|------|-------|-------|-------|--------|--------|--------|----------|
| Responder Compensation Determinations - Cumulative     | 218  | 2,579 | 7,739 | 9,595 | 12,491 | 16,512 | 20,031 | 23,478   |
| Survivor Compensation Determinations - Cumulative      | 6    | 403   | 1,263 | 1,740 | 2,465  | 4,032  | 6,461  | 9,822    |
| Uncategorized Compensation Determinations - Cumulative | 1    | 25    | 130   | 192   | 284    | 369    | 441    | 471      |