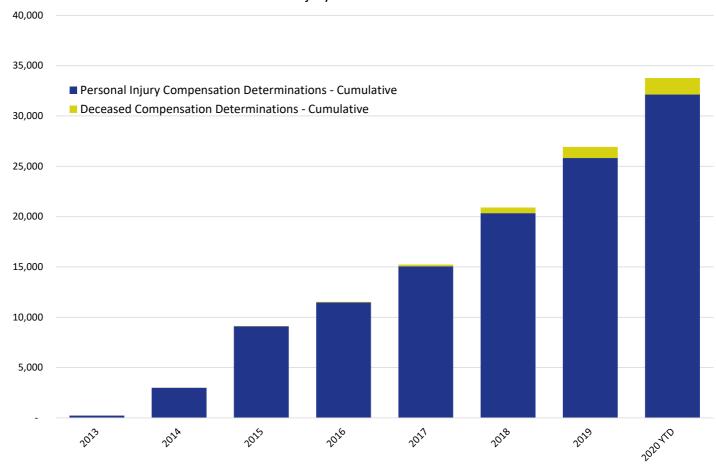

### Cumulative Claims with Compensation Determinations Personal Injury & Deceased

|                                                          | 2013 | 2014  | 2015  | 2016   | 2017   | 2018   | 2019   | 2020 YTD |
|----------------------------------------------------------|------|-------|-------|--------|--------|--------|--------|----------|
| Personal Injury Compensation Determinations - Cumulative | 225  | 2,999 | 9,112 | 11,475 | 15,066 | 20,347 | 25,821 | 32,136   |
| Deceased Compensation Determinations - Cumulative        | -    | 8     | 20    | 52     | 174    | 566    | 1,112  | 1,635    |