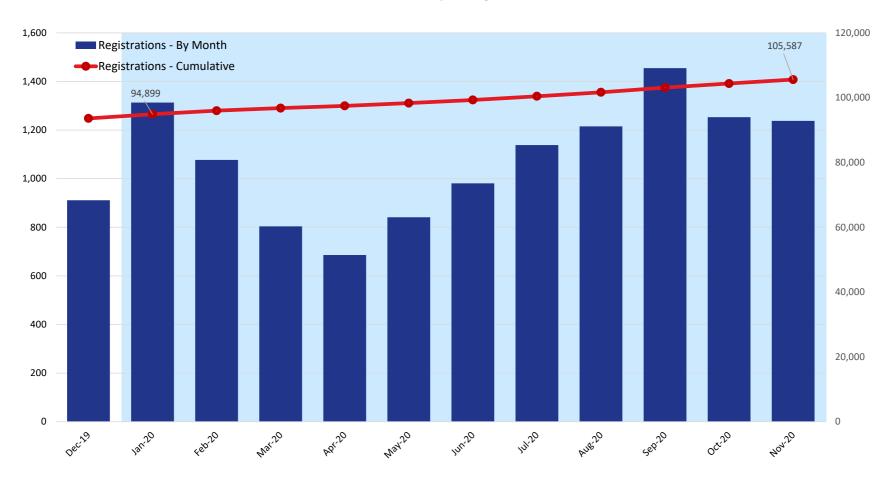

#### **Unique Registrations**

|                            | 2019   |        | 2020   |        |        |        |        |         |         |         |         |         |  |  |
|----------------------------|--------|--------|--------|--------|--------|--------|--------|---------|---------|---------|---------|---------|--|--|
|                            | Dec    | Jan    | Feb    | Mar    | Apr    | May    | Jun    | Jul     | Aug     | Sep     | Oct     | Nov     |  |  |
| Registrations - By Month   | 911    | 1,313  | 1,077  | 804    | 686    | 841    | 981    | 1,138   | 1,215   | 1,455   | 1,253   | 1,238   |  |  |
| Registrations - Cumulative | 93,586 | 94,899 | 95,976 | 96,780 | 97,466 | 98,307 | 99,288 | 100,426 | 101,641 | 103,096 | 104,349 | 105,587 |  |  |