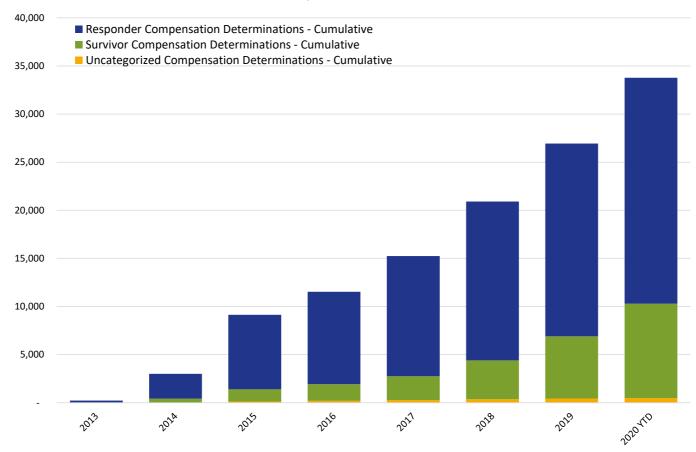

#### Cumulative Claims with Compensation Determinations Responder & Survivor

|                                                        | 2013 | 2014  | 2015  | 2016  | 2017   | 2018   | 2019   | 2020 YTD |
|--------------------------------------------------------|------|-------|-------|-------|--------|--------|--------|----------|
| Responder Compensation Determinations - Cumulative     | 218  | 2,579 | 7,739 | 9,595 | 12,491 | 16,512 | 20,031 | 23,478   |
| Survivor Compensation Determinations - Cumulative      | 6    | 403   | 1,263 | 1,740 | 2,465  | 4,032  | 6,461  | 9,822    |
| Uncategorized Compensation Determinations - Cumulative | 1    | 25    | 130   | 192   | 284    | 369    | 441    | 471      |