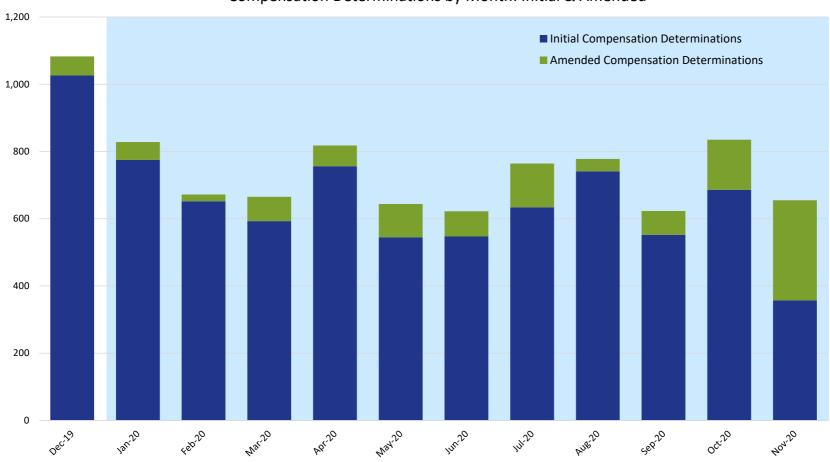

#### Compensation Determinations by Month: Initial & Amended

|                                     | 2019  | 2020 |     |     |     |     |     |     |     |     |     |     |  |
|-------------------------------------|-------|------|-----|-----|-----|-----|-----|-----|-----|-----|-----|-----|--|
|                                     | Dec   | Jan  | Feb | Mar | Apr | May | Jun | Jul | Aug | Sep | Oct | Nov |  |
| Initial Compensation Determinations | 1,026 | 775  | 652 | 593 | 756 | 545 | 547 | 634 | 741 | 552 | 686 | 357 |  |
| Amended Compensation Determinations | 57    | 53   | 20  | 72  | 62  | 99  | 75  | 130 | 37  | 71  | 149 | 298 |  |

**NOTE:** This chart includes only those compensation determinations for which the claimant has been notified by the VCF in writing of the amount of their award. Once a claimant is notified, the determination is counted on this chart, but it is reflected in the month in which the award was finalized and deemed ready for final quality checks, not in the month in which the claimant was notified. The VCF process includes a series of quality checks that are completed before a claimant is notified. These quality checks may take several weeks or longer. This means that there are claims for which substantive review has been completed but they are not counted on this chart because the claimant has not yet been notified of the award. This also means that the monthly numbers shown here for prior months will change from one report to the next as claims completed in earlier months finish the quality check process and claimants are notified.