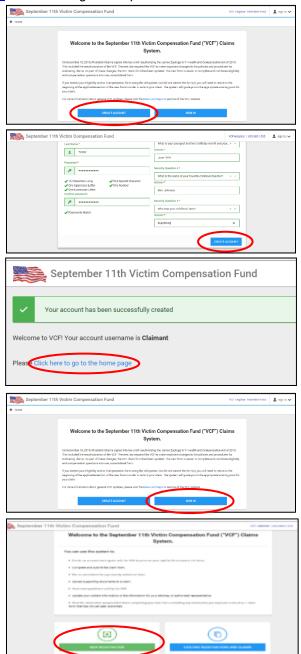

- Step 1. Create your online account. At the "Welcome" screen, select the button on the left: "Create Account."
- Step 2. Create and enter your username, name, and email. Create your password, making sure it meets the requirements. Answer the security questions that will be used should you ever be locked out of your account. Once completed, select "Create Account."
- **Step 3.** You will receive confirmation that your account creation has been successful. Click on the link on the confirmation page.
- Step 4. You will return to the Welcome screen. Select the "Sign In" button on the right. Use the username and password you just created to sign into your account.
- Step 5. At the Welcome screen, click the "New Registration" button on the left.