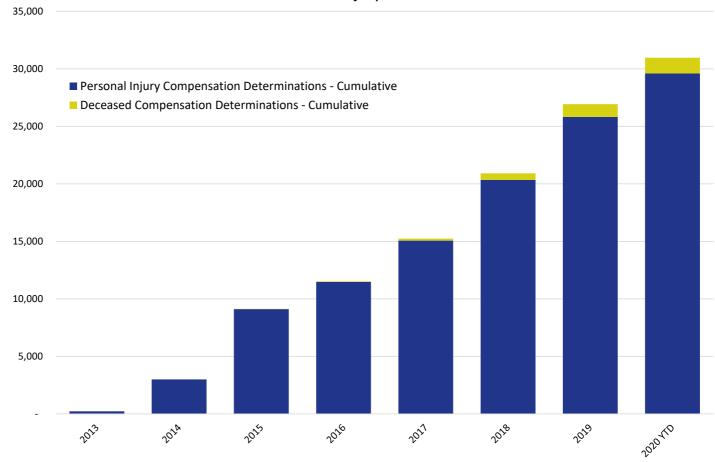

## Cumulative Claims with Compensation Determinations Personal Injury & Deceased

|                                                          | 2013 | 2014  | 2015  | 2016   | 2017   | 2018   | 2019   | 2020 YTD |
|----------------------------------------------------------|------|-------|-------|--------|--------|--------|--------|----------|
| Personal Injury Compensation Determinations - Cumulative | 225  | 2,999 | 9,112 | 11,474 | 15,064 | 20,348 | 25,824 | 29,594   |
| Deceased Compensation Determinations - Cumulative        | -    | 8     | 20    | 53     | 176    | 565    | 1,109  | 1,373    |