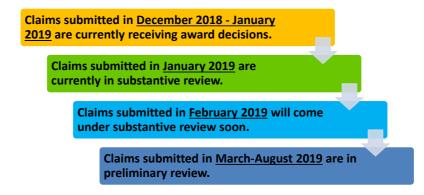

#### **Claim Review Timeline**



### **Unique Registrations**



|                            | 2019   |        |        |        |        | 2020   |        |        |        |        |        |         |  |
|----------------------------|--------|--------|--------|--------|--------|--------|--------|--------|--------|--------|--------|---------|--|
|                            | Aug    | Sep    | Oct    | Nov    | Dec    | Jan    | Feb    | Mar    | Apr    | May    | Jun    | Jul     |  |
| Registrations - By Month   | 940    | 1,356  | 1,177  | 1,005  | 913    | 1,315  | 1,079  | 805    | 686    | 841    | 983    | 1,140   |  |
| Registrations - Cumulative | 89,131 | 90,487 | 91,664 | 92,669 | 93,582 | 94,897 | 95,976 | 96,781 | 97,467 | 98,308 | 99,291 | 100,431 |  |

### Claims Submitted by Month: Personal Injury & D