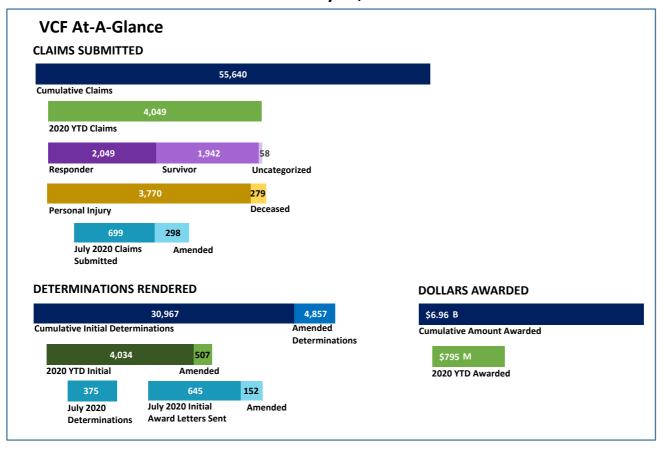

#### **Claim Review Timeline**



### **Unique Registrations**



|                            | 2019   |        |        |        |        | 2020   |        |        |        |        |        |         |  |
|----------------------------|--------|--------|--------|--------|--------|--------|--------|--------|--------|--------|--------|---------|--|
|                            | Aug    | Sep    | Oct    | Nov    | Dec    | Jan    | Feb    | Mar    | Apr    | May    | Jun    | Jul     |  |
| Registrations - By Month   | 940    | 1,356  | 1,177  | 1,005  | 913    | 1,315  | 1,079  | 805    | 686    | 841    | 983    | 1,140   |  |
| Registrations - Cumulative | 89,131 | 90,487 | 91,664 | 92,669 | 93,582 | 94,897 | 95,976 | 96,781 | 97,467 | 98,308 | 99,291 | 100,431 |  |

### Claims Submi