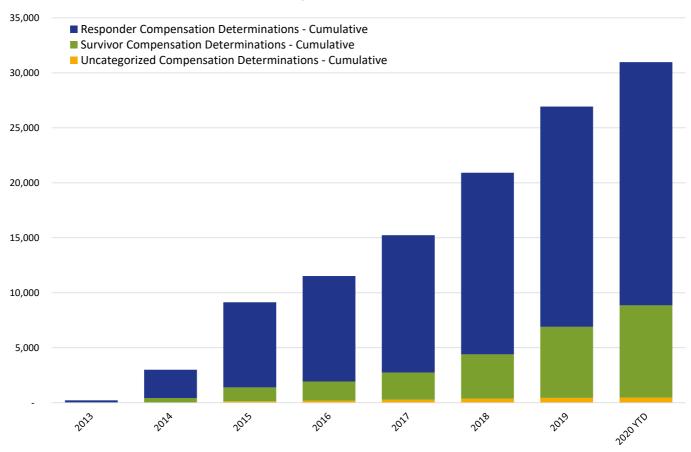

### Cumulative Claims with Compensation Determinations Responder & Survivor

|                                                        | 2013 | 2014  | 2015  | 2016  | 2017   | 2018   | 2019   | 2020 YTD |
|--------------------------------------------------------|------|-------|-------|-------|--------|--------|--------|----------|
| Responder Compensation Determinations - Cumulative     | 218  | 2,579 | 7,739 | 9,595 | 12,491 | 16,512 | 20,031 | 22,115   |
| Survivor Compensation Determinations - Cumulative      | 6    | 403   | 1,263 | 1,740 | 2,465  | 4,032  | 6,461  | 8,390    |
| Uncategorized Compensation Determinations - Cumulative | 1    | 25    | 130   | 192   | 284    | 369    | 441    | 462      |