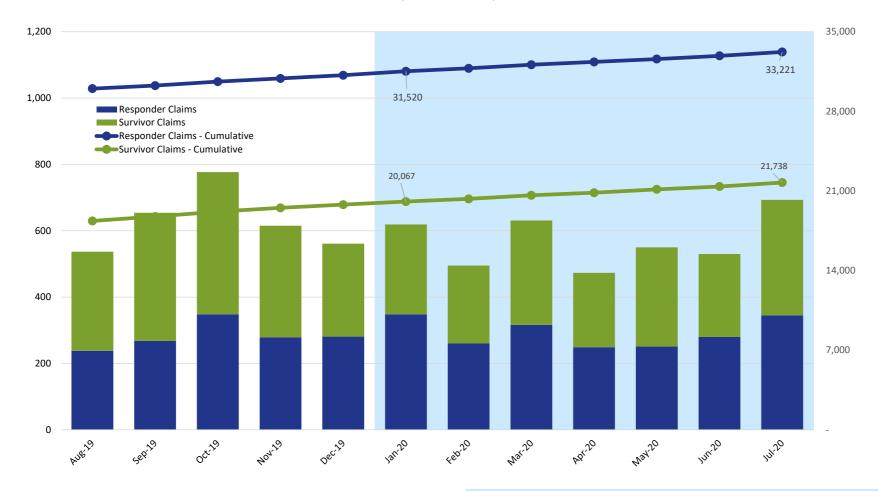

### Claims Submitted by Month: Responder & Survivor

|                             | 2019   |        |        |        |        | 2020   |        |        |        |        |        |        |  |  |
|-----------------------------|--------|--------|--------|--------|--------|--------|--------|--------|--------|--------|--------|--------|--|--|
|                             | Aug    | Sep    | Oct    | Nov    | Dec    | Jan    | Feb    | Mar    | Apr    | May    | Jun    | Jul    |  |  |
| Responder Claims            | 238    | 268    | 348    | 279    | 281    | 348    | 260    | 316    | 249    | 251    | 280    | 345    |  |  |
| Survivor Claims             | 299    | 386    | 429    | 336    | 280    | 271    | 235    | 315    | 224    | 299    | 250    | 348    |  |  |
| <b>Uncategorized Claims</b> | -      | 2      | 1      | 3      | 1      | 12     | 13     | 8      | 4      | 7      | 8      | 6      |  |  |
| Claims - Cumulative         | 48,977 | 49,633 | 50,411 | 51,029 | 51,591 | 52,222 | 52,730 | 53,369 | 53,846 | 54,403 | 54,941 | 55,640 |  |  |