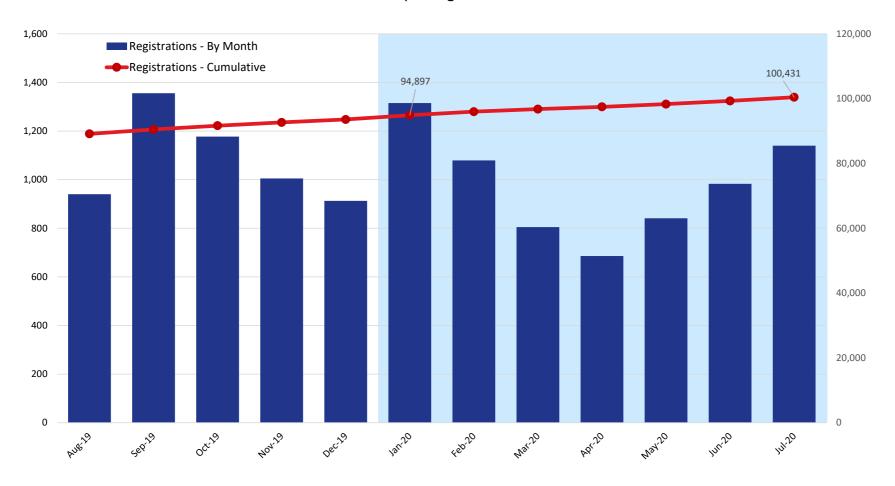

### **Unique Registrations**

|                            | 2019   |        |        |        |        | 2020   |        |        |        |        |        |         |  |
|----------------------------|--------|--------|--------|--------|--------|--------|--------|--------|--------|--------|--------|---------|--|
|                            | Aug    | Sep    | Oct    | Nov    | Dec    | Jan    | Feb    | Mar    | Apr    | May    | Jun    | Jul     |  |
| Registrations - By Month   | 940    | 1,356  | 1,177  | 1,005  | 913    | 1,315  | 1,079  | 805    | 686    | 841    | 983    | 1,140   |  |
| Registrations - Cumulative | 89,131 | 90,487 | 91,664 | 92,669 | 93,582 | 94,897 | 95,976 | 96,781 | 97,467 | 98,308 | 99,291 | 100,431 |  |