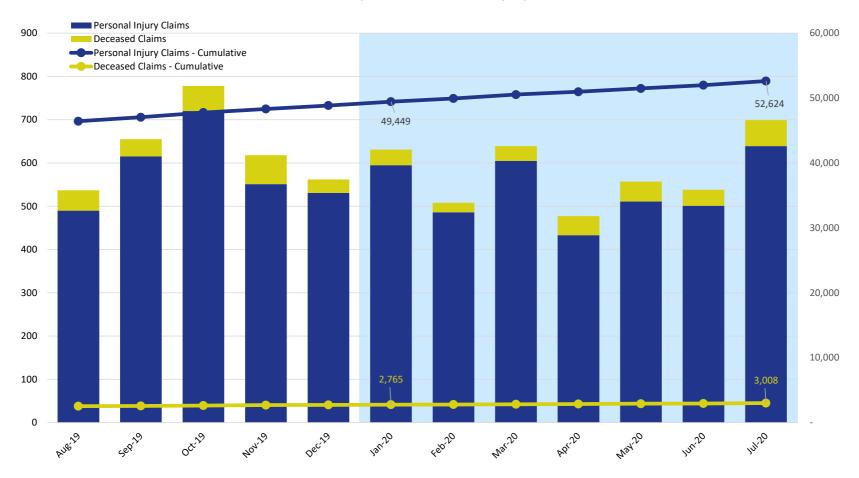

### Claims Submitted by Month: Personal Injury & Deceased

|                        | 2019   |        |        |        |        | 2020   |        |        |        |        |        |        |  |  |
|------------------------|--------|--------|--------|--------|--------|--------|--------|--------|--------|--------|--------|--------|--|--|
|                        | Aug    | Sep    | Oct    | Nov    | Dec    | Jan    | Feb    | Mar    | Apr    | May    | Jun    | Jul    |  |  |
| Personal Injury Claims | 490    | 615    | 720    | 551    | 531    | 595    | 486    | 605    | 433    | 511    | 501    | 639    |  |  |
| Deceased Claims        | 47     | 40     | 58     | 67     | 31     | 36     | 22     | 34     | 44     | 46     | 37     | 60     |  |  |
| Unknown Claims         | -      | 1      | -      | -      | -      | -      | -      | -      | -      | -      | -      | -      |  |  |
| Claims - Cumulative    | 48,977 | 49,633 | 50,411 | 51,029 | 51,591 | 52,222 | 52,730 | 53,369 | 53,846 | 54,403 | 54,941 | 55,640 |  |  |