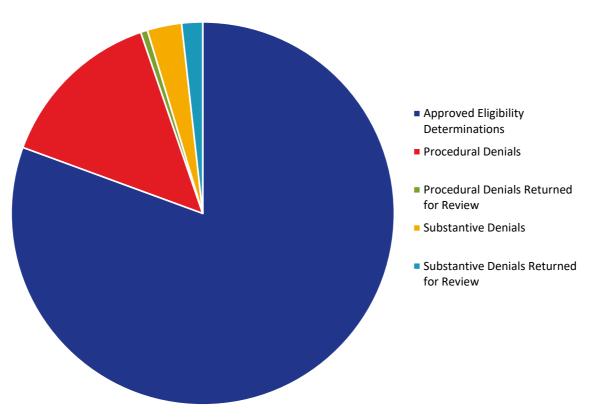

### Compensation Determinations by Month: Initial & Amended

|                                     | 2019 |     |     |       |       |     | 2020 |     |     |     |     |     |  |  |
|-------------------------------------|------|-----|-----|-------|-------|-----|------|-----|-----|-----|-----|-----|--|--|
|                                     | Aug  | Sep | Oct | Nov   | Dec   | Jan | Feb  | Mar | Apr | May | Jun | Jul |  |  |
| Initial Compensation Determinations | 436  | 335 | 910 | 1,027 | 1,026 | 773 | 646  | 583 | 723 | 489 | 445 | 375 |  |  |
| Amended Compensation Determinations | 136  | 160 | 233 | 95    | 57    | 53  | 20   | 72  | 62  | 99  | 72  | 129 |  |  |

**NOTE:** This chart includes only those compensation determinations for which the claimant has been notified by the VCF in writing of the amount of their award. Once a claimant is notified, the determination is counted on this chart, but it is reflected in the month in which the award was finalized and deemed ready for final quality checks, not in the month in which the claimant was notified. The VCF process includes a series of quality checks that are completed before a claimant is notified. These quality checks may take several weeks or longer. This means that there are claims for which substantive review has been completed but they are not counted on this chart because the claimant has not yet been notified of the award. This also means that the monthly numbers shown here for prior months will change from one report to the next as claims completed in earlier months finish the quality check process and claimants are notified.