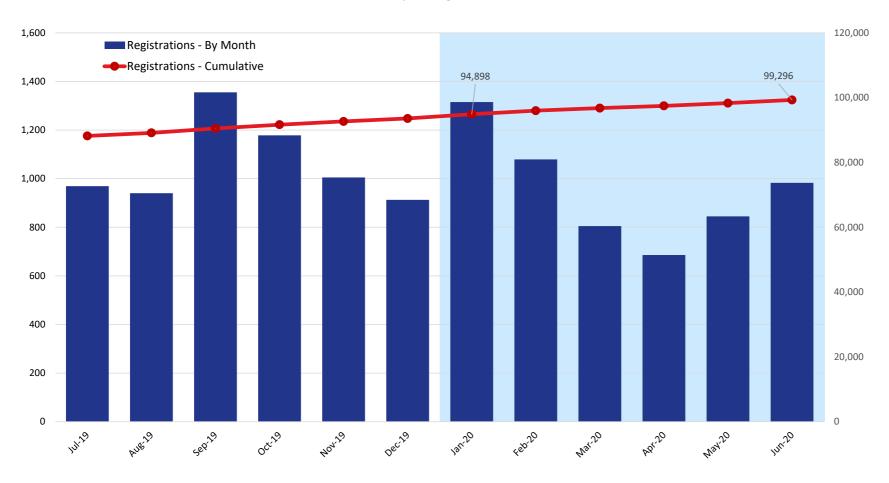

#### **Unique Registrations**

|                            | 2019   |        |        |        |        |        | 2020   |        |        |        |        |        |  |
|----------------------------|--------|--------|--------|--------|--------|--------|--------|--------|--------|--------|--------|--------|--|
|                            | Jul    | Aug    | Sep    | Oct    | Nov    | Dec    | Jan    | Feb    | Mar    | Apr    | May    | Jun    |  |
| Registrations - By Month   | 969    | 940    | 1,355  | 1,178  | 1,005  | 913    | 1,315  | 1,079  | 805    | 686    | 845    | 983    |  |
| Registrations - Cumulative | 88,192 | 89,132 | 90,487 | 91,665 | 92,670 | 93,583 | 94,898 | 95,977 | 96,782 | 97,468 | 98,313 | 99,296 |  |