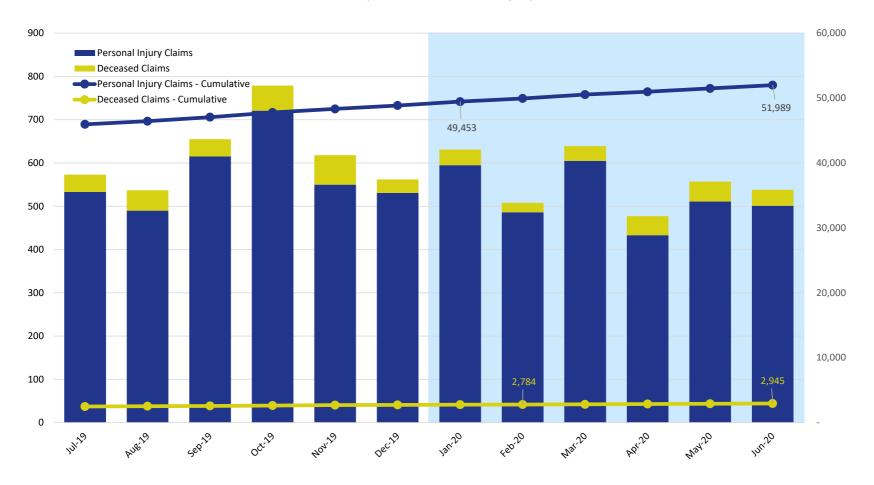

#### Claims Submitted by Month: Personal Injury & Deceased

|                        | 2019   |        |        |        |        |        |        | 2020   |        |        |        |        |  |  |  |
|------------------------|--------|--------|--------|--------|--------|--------|--------|--------|--------|--------|--------|--------|--|--|--|
|                        | Jul    | Aug    | Sep    | Oct    | Nov    | Dec    | Jan    | Feb    | Mar    | Apr    | May    | Jun    |  |  |  |
| Personal Injury Claims | 533    | 490    | 615    | 721    | 550    | 531    | 595    | 486    | 605    | 433    | 511    | 501    |  |  |  |
| Deceased Claims        | 40     | 47     | 40     | 58     | 68     | 31     | 36     | 22     | 34     | 44     | 46     | 37     |  |  |  |
| Unknown Claims         | -      | -      | 1      | -      | -      | -      | -      | -      | -      | -      | -      | -      |  |  |  |
| Claims - Cumulative    | 48,440 | 48,977 | 49,633 | 50,412 | 51,030 | 51,592 | 52,223 | 52,731 | 53,370 | 53,847 | 54,404 | 54,942 |  |  |  |