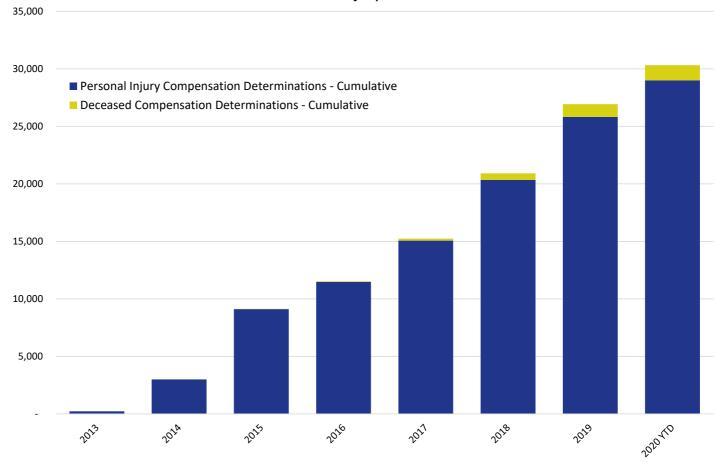

### Cumulative Claims with Compensation Determinations Personal Injury & Deceased

|                                                          | 2013 | 2014  | 2015  | 2016   | 2017   | 2018   | 2019   | 2020 YTD |
|----------------------------------------------------------|------|-------|-------|--------|--------|--------|--------|----------|
| Personal Injury Compensation Determinations - Cumulative | 225  | 2,999 | 9,112 | 11,474 | 15,064 | 20,348 | 25,820 | 29,001   |
| Deceased Compensation Determinations - Cumulative        | -    | 8     | 20    | 53     | 176    | 565    | 1,109  | 1,321    |