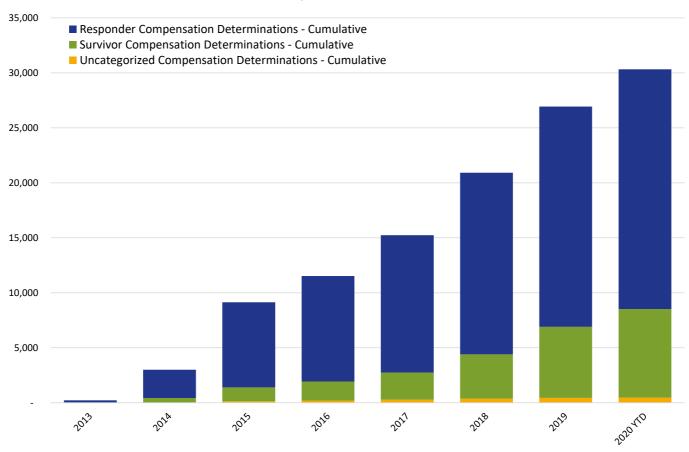

#### Cumulative Claims with Compensation Determinations Responder & Survivor

|                                                        | 2013 | 2014  | 2015  | 2016  | 2017   | 2018   | 2019   | 2020 YTD |
|--------------------------------------------------------|------|-------|-------|-------|--------|--------|--------|----------|
| Responder Compensation Determinations - Cumulative     | 218  | 2,579 | 7,739 | 9,595 | 12,491 | 16,512 | 20,028 | 21,802   |
| Survivor Compensation Determinations - Cumulative      | 6    | 403   | 1,263 | 1,740 | 2,465  | 4,032  | 6,460  | 8,061    |
| Uncategorized Compensation Determinations - Cumulative | 1    | 25    | 130   | 192   | 284    | 369    | 441    | 459      |