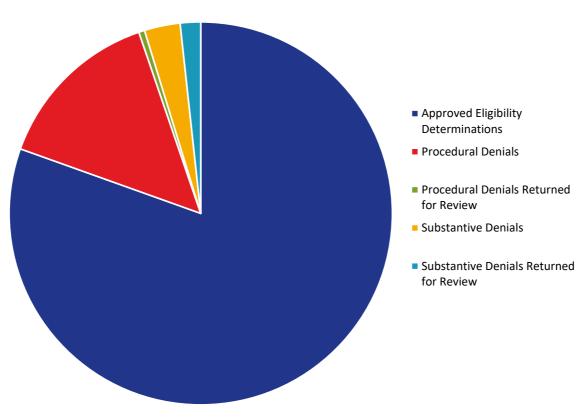

#### Compensation Determinations by Month: Initial & Amended

|                                     | 2019 |     |     |     |       |       |     | 2020 |     |     |     |     |  |  |
|-------------------------------------|------|-----|-----|-----|-------|-------|-----|------|-----|-----|-----|-----|--|--|
|                                     | Jul  | Aug | Sep | Oct | Nov   | Dec   | Jan | Feb  | Mar | Apr | May | Jun |  |  |
| Initial Compensation Determinations | 308  | 436 | 335 | 910 | 1,025 | 1,024 | 767 | 640  | 566 | 669 | 425 | 326 |  |  |
| Amended Compensation Determinations | 34   | 136 | 160 | 233 | 95    | 57    | 53  | 20   | 71  | 60  | 92  | 59  |  |  |

**NOTE:** This chart includes only those compensation determinations for which the claimant has been notified by the VCF in writing of the amount of their award. Once a claimant is notified, the determination is counted on this chart, but it is reflected in the month in which the award was finalized and deemed ready for final quality checks, not in the month in which the claimant was notified. The VCF process includes a series of quality checks that are completed before a claimant is notified. These quality checks may take several weeks or longer. This means that there are claims for which substantive review has been completed but they are not counted on this chart because the claimant has not yet been notified of the award. This also means that the monthly numbers shown here for prior months will change from one report to the next as claims completed in earlier months finish the quality check process and claimants are notified.