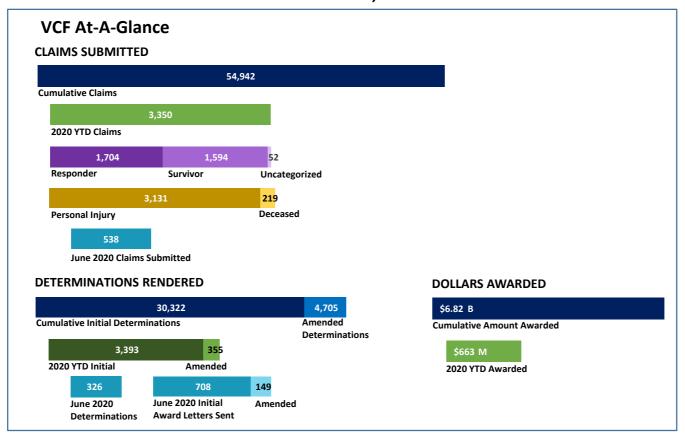

#### **Claim Review Timeline**



#### **Unique Registrations**



|                            | 2019   |        |        |        |        |        | 2020   |        |        |        |        |        |  |
|----------------------------|--------|--------|--------|--------|--------|--------|--------|--------|--------|--------|--------|--------|--|
|                            | Jul    | Aug    | Sep    | Oct    | Nov    | Dec    | Jan    | Feb    | Mar    | Apr    | May    | Jun    |  |
| Registrations - By Month   | 969    | 940    | 1,355  | 1,178  | 1,005  | 913    | 1,315  | 1,079  | 805    | 686    | 845    | 983    |  |
| Registrations - Cumulative | 88,192 | 89,132 | 90,487 | 91,665 | 92,670 | 93,583 | 94,898 | 95,977 | 96,782 | 97,468 | 98,313 | 99,296 |  |

#### Claims Submitte