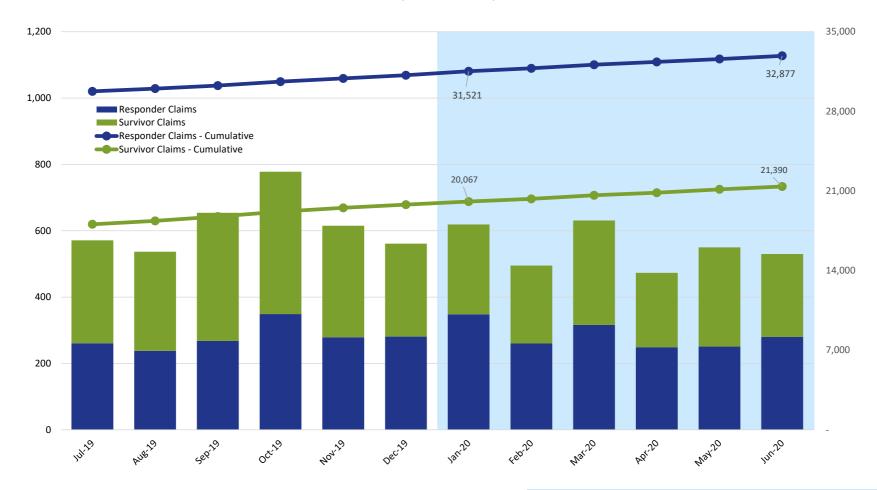

#### Claims Submitted by Month: Responder & Survivor

|                             |        | 2019   |        |        |        |        |        |        | 2020   |        |        |        |  |  |  |
|-----------------------------|--------|--------|--------|--------|--------|--------|--------|--------|--------|--------|--------|--------|--|--|--|
|                             | Jul    | Aug    | Sep    | Oct    | Nov    | Dec    | Jan    | Feb    | Mar    | Apr    | May    | Jun    |  |  |  |
| Responder Claims            | 261    | 238    | 268    | 349    | 279    | 281    | 348    | 260    | 316    | 249    | 251    | 280    |  |  |  |
| Survivor Claims             | 310    | 299    | 386    | 429    | 336    | 280    | 271    | 235    | 315    | 224    | 299    | 250    |  |  |  |
| <b>Uncategorized Claims</b> | 2      | -      | 2      | 1      | 3      | 1      | 12     | 13     | 8      | 4      | 7      | 8      |  |  |  |
| Claims - Cumulative         | 48,440 | 48,977 | 49,633 | 50,412 | 51,030 | 51,592 | 52,223 | 52,731 | 53,370 | 53,847 | 54,404 | 54,942 |  |  |  |