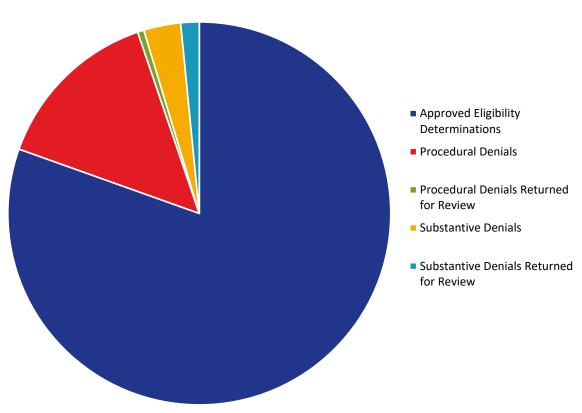

| _                                       | 2019   |        |        |        |        |        |        | 2020   |        |        |        |        |  |
|-----------------------------------------|--------|--------|--------|--------|--------|--------|--------|--------|--------|--------|--------|--------|--|
|                                         | June   | Jul    | Aug    | Sep    | Oct    | Nov    | Dec    | Jan    | Feb    | Mar    | Apr    | May    |  |
| Approved Eligibility Determinations     | 23,446 | 23,924 | 24,441 | 24,921 | 25,698 | 26,606 | 27,620 | 28,463 | 29,223 | 29,812 | 30,633 | 31,279 |  |
| Procedural Denials                      | 3,200  | 3,200  | 3,417  | 3,417  | 3,490  | 3,585  | 4,046  | 4,297  | 4,552  | 4,799  | 5,488  | 5,571  |  |
| Procedural Denials Returned for Review  | 160    | 160    | 164    | 164    | 168    | 170    | 184    | 187    | 189    | 193    | 207    | 209    |  |
| Substantive Denials                     | 727    | 741    | 748    | 758    | 784    | 820    | 854    | 891    | 931    | 982    | 1,048  | 1,215  |  |
| Substantive Denials Returned for Review | 75     | 77     | 82     | 93     | 147    | 218    | 293    | 368    | 422    | 508    | 584    | 605    |  |