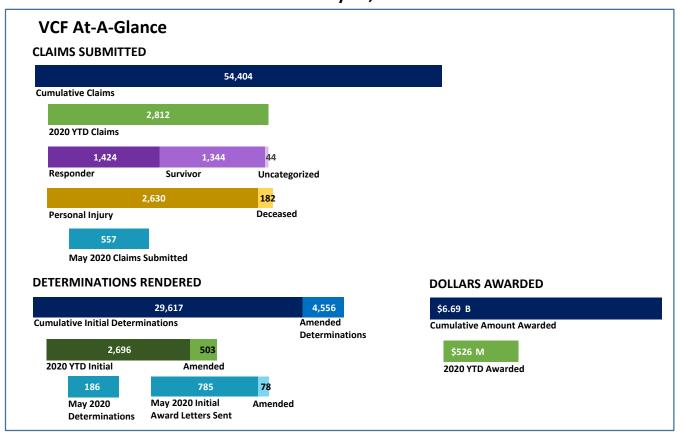

### Claims Submitted by Month: Personal Injury & Deceased

|                                            | 2019   |        |        |        |        |        |        |        | 2020   |        |        |        |  |  |
|--------------------------------------------|--------|--------|--------|--------|--------|--------|--------|--------|--------|--------|--------|--------|--|--|
| <u>.                                  </u> | June   | Jul    | Aug    | Sep    | Oct    | Nov    | Dec    | Jan    | Feb    | Mar    | Apr    | May    |  |  |
| Personal Injury Claims                     | 538    | 533    | 490    | 615    | 721    | 550    | 531    | 595    | 486    | 605    | 433    | 511    |  |  |
| Deceased Claims                            | 35     | 40     | 47     | 40     | 58     | 68     | 31     | 36     | 22     | 34     | 44     | 46     |  |  |
| Claims - Cumulative                        | 47,867 | 48,440 | 48,977 | 49,633 | 50,412 | 51,030 | 51,592 | 52,223 | 52,731 | 53,370 | 53,847 | 54,404 |  |  |

### Claims Submitted by Month: Responder & Survivor

|                             |        | 2019   |        |        |        |        |        |        |        | 2020   |        |        |  |  |  |
|-----------------------------|--------|--------|--------|--------|--------|--------|--------|--------|--------|--------|--------|--------|--|--|--|
|                             | June   | Jul    | Aug    | Sep    | Oct    | Nov    | Dec    | Jan    | Feb    | Mar    | Apr    | May    |  |  |  |
| Responder Claims            | 237    | 261    | 238    | 268    | 349    | 279    | 281    | 348    | 260    | 316    | 249    | 251    |  |  |  |
| Survivor Claims             | 333    | 310    | 299    | 386    | 429    | 336    | 280    | 271    | 235    | 315    | 224    | 299    |  |  |  |
| <b>Uncategorized Claims</b> | 3      | 2      | -      | 2      | 1      | 3      | 1      | 12     | 13     | 8      | 4      | 7      |  |  |  |
| Claims - Cumulative         | 47,867 | 48,440 | 48,977 | 49,633 | 50,412 | 51,030 | 51,592 | 52,223 | 52,731 | 53,370 | 53,847 | 54,404 |  |  |  |

| _                                       | 2019   |        |        |        |        |        |        | 2020   |        |        |        |        |  |
|-----------------------------------------|--------|--------|--------|--------|--------|--------|--------|--------|--------|--------|--------|--------|--|
|                                         | June   | Jul    | Aug    | Sep    | Oct    | Nov    | Dec    | Jan    | Feb    | Mar    | Apr    | May    |  |
| Approved Eligibility Determinations     | 23,446 | 23,924 | 24,441 | 24,921 | 25,698 | 26,606 | 27,620 | 28,463 | 29,223 | 29,812 | 30,633 | 31,279 |  |
| Procedural Denials                      | 3,200  | 3,200  | 3,417  | 3,417  | 3,490  | 3,585  | 4,046  | 4,297  | 4,552  | 4,799  | 5,488  | 5,571  |  |
| Procedural Denials Returned for Review  | 160    | 160    | 164    | 164    | 168    | 170    | 184    | 187    | 189    | 193    | 207    | 209    |  |
| Substantive Denials                     | 727    | 741    | 748    | 758    | 784    | 820    | 854    | 891    | 931    | 982    | 1,048  | 1,215  |  |
| Substantive Denials Returned for Review | 75     | 77     | 82     | 93     | 147    | 218    | 293    | 368    | 422    | 508    | 584    | 605    |  |

### Compensation Determinations by Month: Initial & Amended

|                                     | 2019 |     |     |     |     |       |       |     | 2020 |     |     |     |  |  |
|-------------------------------------|------|-----|-----|-----|-----|-------|-------|-----|------|-----|-----|-----|--|--|
|                                     | June | Jul | Aug | Sep | Oct | Nov   | Dec   | Jan | Feb  | Mar | Apr | May |  |  |
| Initial Compensation Determinations | 419  | 308 | 436 | 335 | 910 | 1,024 | 1,017 | 762 | 626  | 538 | 584 | 186 |  |  |
| Amended Compensation Determinations | 62   | 34  | 136 | 160 | 233 | 95    | 57    | 53  | 19   | 56  | 338 | 37  |  |  |

## Cumulative Claims with Compensation Determinations Personal Injury & Deceased

|                                                          | 2013 | 2014  | 2015  | 2016   | 2017   | 2018   | 2019   | 2020 YTD |
|----------------------------------------------------------|------|-------|-------|--------|--------|--------|--------|----------|
| Personal Injury Compensation Determinations - Cumulative | 225  | 2,999 | 9,112 | 11,474 | 15,064 | 20,347 | 25,813 | 28,325   |
| Deceased Compensation Determinations - Cumulative        | -    | 8     | 20    | 53     | 176    | 566    | 1,108  | 1,292    |

### Cumulative Claims with Compensation Determinations Responder & Survivor

|                                                        | 2013 | 2014  | 2015  | 2016  | 2017   | 2018   | 2019   | 2020 YTD |
|--------------------------------------------------------|------|-------|-------|-------|--------|--------|--------|----------|
| Responder Compensation Determinations - Cumulative     | 218  | 2,579 | 7,739 | 9,595 | 12,491 | 16,512 | 20,023 | 21,469   |
| Survivor Compensation Determinations - Cumulative      | 6    | 403   | 1,263 | 1,740 | 2,465  | 4,032  | 6,458  | 7,694    |
| Uncategorized Compensation Determinations - Cumulative | 1    | 25    | 130   | 192   | 284    | 369    | 440    | 454      |