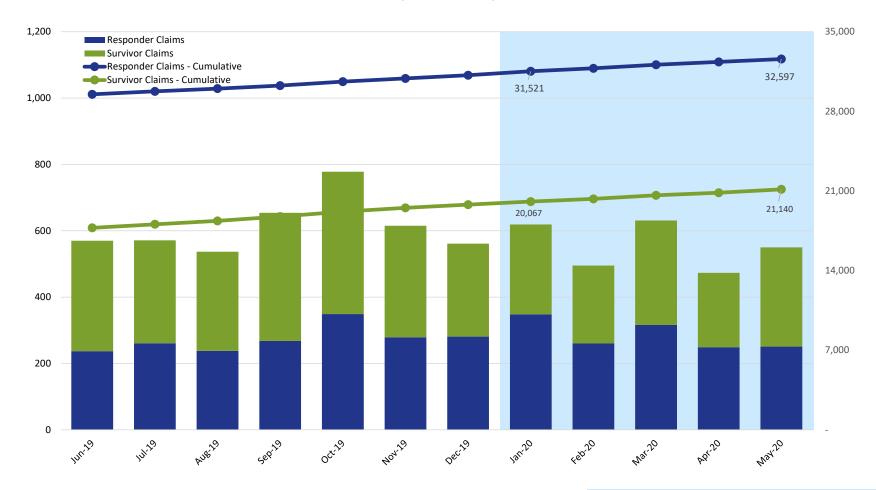

### Claims Submitted by Month: Responder & Survivor

|                             |        | 2019   |        |        |        |        |        |        |        | 2020   |        |        |  |  |  |
|-----------------------------|--------|--------|--------|--------|--------|--------|--------|--------|--------|--------|--------|--------|--|--|--|
|                             | June   | Jul    | Aug    | Sep    | Oct    | Nov    | Dec    | Jan    | Feb    | Mar    | Apr    | May    |  |  |  |
| Responder Claims            | 237    | 261    | 238    | 268    | 349    | 279    | 281    | 348    | 260    | 316    | 249    | 251    |  |  |  |
| Survivor Claims             | 333    | 310    | 299    | 386    | 429    | 336    | 280    | 271    | 235    | 315    | 224    | 299    |  |  |  |
| <b>Uncategorized Claims</b> | 3      | 2      | -      | 2      | 1      | 3      | 1      | 12     | 13     | 8      | 4      | 7      |  |  |  |
| Claims - Cumulative         | 47,867 | 48,440 | 48,977 | 49,633 | 50,412 | 51,030 | 51,592 | 52,223 | 52,731 | 53,370 | 53,847 | 54,404 |  |  |  |