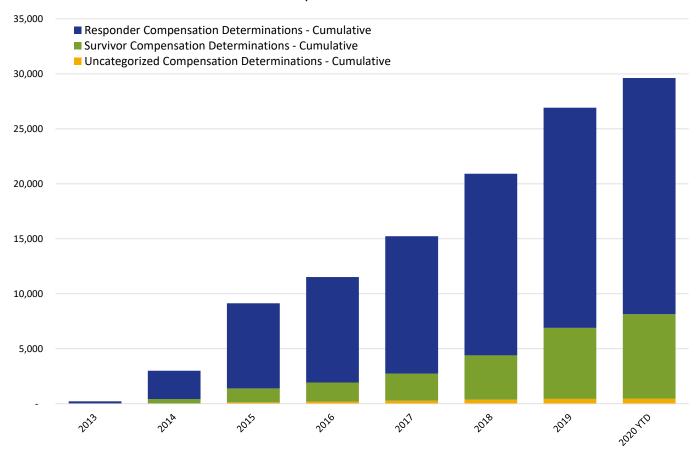

### Cumulative Claims with Compensation Determinations Responder & Survivor

|                                                        | 2013 | 2014  | 2015  | 2016  | 2017   | 2018   | 2019   | 2020 YTD |
|--------------------------------------------------------|------|-------|-------|-------|--------|--------|--------|----------|
| Responder Compensation Determinations - Cumulative     | 218  | 2,579 | 7,739 | 9,595 | 12,491 | 16,512 | 20,023 | 21,469   |
| Survivor Compensation Determinations - Cumulative      | 6    | 403   | 1,263 | 1,740 | 2,465  | 4,032  | 6,458  | 7,694    |
| Uncategorized Compensation Determinations - Cumulative | 1    | 25    | 130   | 192   | 284    | 369    | 440    | 454      |