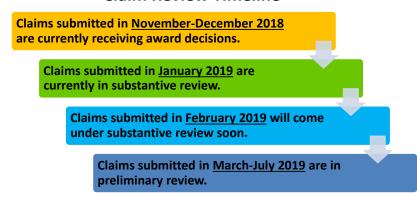

### **Claim Review Timeline**



### **Unique Registrations**



|                            |        | 2019   |        |        |        |        |        |        |        | 2020   |        |        |  |  |  |
|----------------------------|--------|--------|--------|--------|--------|--------|--------|--------|--------|--------|--------|--------|--|--|--|
|                            | June   | Jul    | Aug    | Sep    | Oct    | Nov    | Dec    | Jan    | Feb    | Mar    | Apr    | May    |  |  |  |
| Registrations - By Month   | 770    | 969    | 940    | 1,355  | 1,178  | 1,005  | 913    | 1,316  | 1,080  | 805    | 687    | 845    |  |  |  |
| Registrations - Cumulative | 87,223 | 88,192 | 89,132 | 90,487 | 91,665 | 92,670 | 93,583 | 94,899 | 95,979 | 96,784 | 97,471 | 98,316 |  |  |  |

### Claims Submitted by M