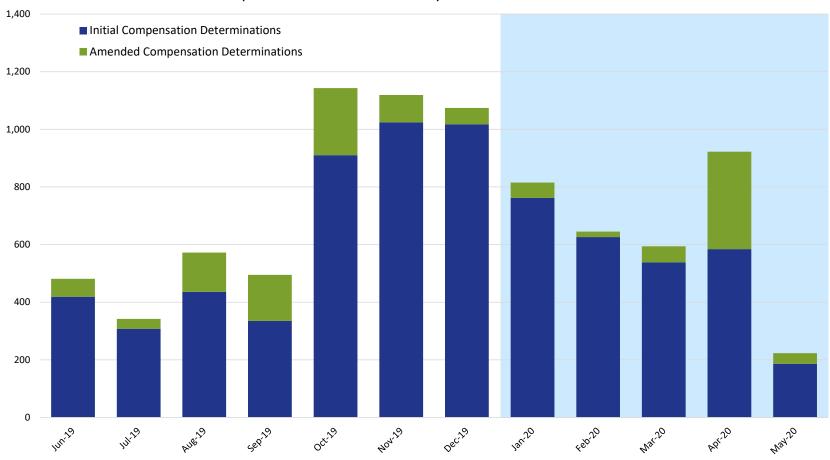

### Compensation Determinations by Month: Initial & Amended

|                                     | 2019 |     |     |     |     |       |       |     | 2020 |     |     |     |  |  |
|-------------------------------------|------|-----|-----|-----|-----|-------|-------|-----|------|-----|-----|-----|--|--|
|                                     | June | Jul | Aug | Sep | Oct | Nov   | Dec   | Jan | Feb  | Mar | Apr | May |  |  |
| Initial Compensation Determinations | 419  | 308 | 436 | 335 | 910 | 1,024 | 1,017 | 762 | 626  | 538 | 584 | 186 |  |  |
| Amended Compensation Determinations | 62   | 34  | 136 | 160 | 233 | 95    | 57    | 53  | 19   | 56  | 338 | 37  |  |  |

**NOTE:** This chart includes only those compensation determinations for which the claimant has been notified by the VCF in writing of the amount of their award. Once a claimant is notified, the determination is counted on this chart, but it is reflected in the month in which the award was finalized and deemed ready for final quality checks, not in the month in which the claimant was notified. The VCF process includes a series of quality checks that are completed before a claimant is notified. These quality checks may take several weeks or longer. This means that there are claims for which substantive review has been completed but they are not counted on this chart because the claimant has not yet been notified of the award. This also means that the monthly numbers shown here for prior months will change from one report to the next as claims completed in earlier months finish the quality check process and claimants are notified.