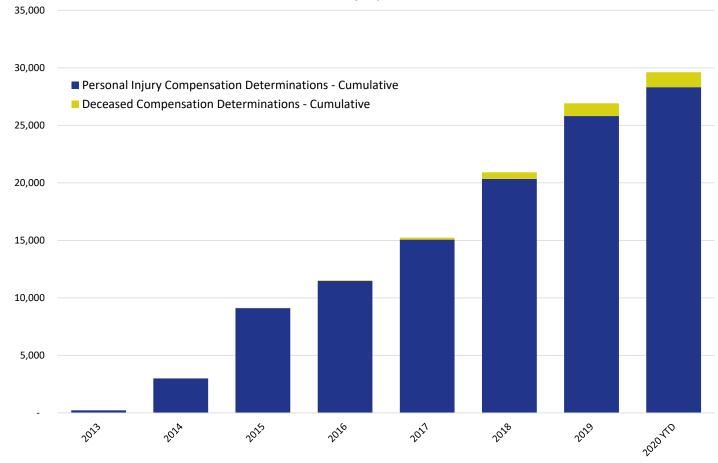

## Cumulative Claims with Compensation Determinations Personal Injury & Deceased

|                                                          | 2013 | 2014  | 2015  | 2016   | 2017   | 2018   | 2019   | 2020 YTD |
|----------------------------------------------------------|------|-------|-------|--------|--------|--------|--------|----------|
| Personal Injury Compensation Determinations - Cumulative | 225  | 2,999 | 9,112 | 11,474 | 15,064 | 20,347 | 25,813 | 28,325   |
| Deceased Compensation Determinations - Cumulative        | -    | 8     | 20    | 53     | 176    | 566    | 1,108  | 1,292    |