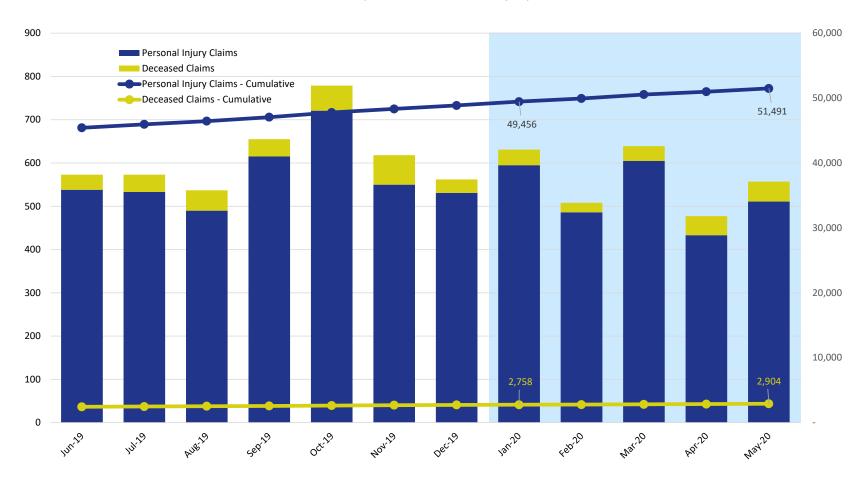

### Claims Submitted by Month: Personal Injury & Deceased

|                                            | 2019   |        |        |        |        |        |        |        | 2020   |        |        |        |  |  |
|--------------------------------------------|--------|--------|--------|--------|--------|--------|--------|--------|--------|--------|--------|--------|--|--|
| <u>.                                  </u> | June   | Jul    | Aug    | Sep    | Oct    | Nov    | Dec    | Jan    | Feb    | Mar    | Apr    | May    |  |  |
| Personal Injury Claims                     | 538    | 533    | 490    | 615    | 721    | 550    | 531    | 595    | 486    | 605    | 433    | 511    |  |  |
| Deceased Claims                            | 35     | 40     | 47     | 40     | 58     | 68     | 31     | 36     | 22     | 34     | 44     | 46     |  |  |
| Claims - Cumulative                        | 47,867 | 48,440 | 48,977 | 49,633 | 50,412 | 51,030 | 51,592 | 52,223 | 52,731 | 53,370 | 53,847 | 54,404 |  |  |