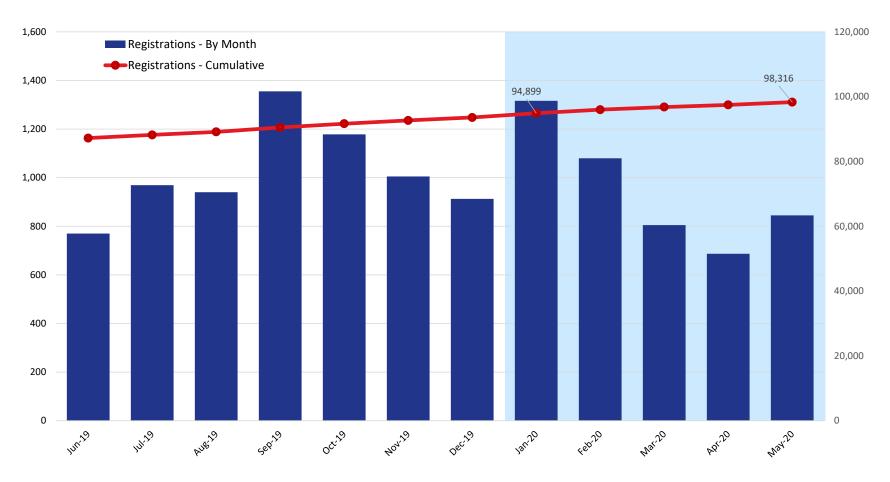

### **Unique Registrations**

|                            |        | 2019   |        |        |        |        |        |        |        | 2020   |        |        |  |  |  |
|----------------------------|--------|--------|--------|--------|--------|--------|--------|--------|--------|--------|--------|--------|--|--|--|
|                            | June   | Jul    | Aug    | Sep    | Oct    | Nov    | Dec    | Jan    | Feb    | Mar    | Apr    | May    |  |  |  |
| Registrations - By Month   | 770    | 969    | 940    | 1,355  | 1,178  | 1,005  | 913    | 1,316  | 1,080  | 805    | 687    | 845    |  |  |  |
| Registrations - Cumulative | 87,223 | 88,192 | 89,132 | 90,487 | 91,665 | 92,670 | 93,583 | 94,899 | 95,979 | 96,784 | 97,471 | 98,316 |  |  |  |